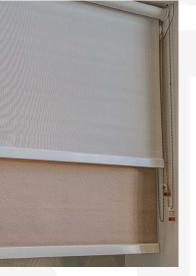

#### **Side Channel Options**

Discover the unparalleled elegance and functionality of the **RB 16-21 Roller Motor Rail System - Somfy Sonesse® 30** with Side Channel option, meticulously crafted for the modern space.

Side channels help eliminate gaps to block out light and increase privacy, while also stabilizing the blinds to prevent swaying. These channels are mounted alone the window frame for a seamless and aesthetic integration.

13

Moreover, it enhances the visual flow from wall to window and boosts insulation, reducing energy loss. A valance is an essential upgrade, marrying elegance with efficiency for your window treatments.

#### **Valance Options**

Add a touch of sophistication and practicality to your roller blinds with a sleek valance. This stylish addition conceals hardware, minimizes dust accumulation, and protects the mechanism, thereby extending the system's lifespan with less maintenance.