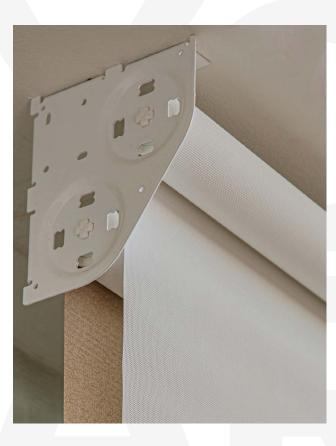

### **Basic Technical Information**

| PARTS | DESCRIPTION                       |  |  |
|-------|-----------------------------------|--|--|
| 1     | Roller Blinds Top Tube - Aluminum |  |  |
| 2     | Somfy Sonesse <sup>®</sup> 30     |  |  |
| 3     | Bracket for RB 16- 21 System      |  |  |
| 4     | End Plug                          |  |  |
| 5     | Bottom Rail End Cap               |  |  |
| 6     | Powder Coated Bottom Rail         |  |  |
|       |                                   |  |  |

#### System Roller Blind Motor Rail System -

Somfy Sonesse<sup>®</sup> 30 (16-21)