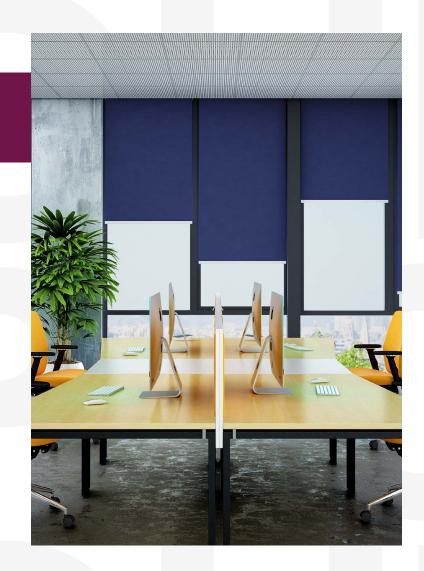

#### **Commercial Offices**

Ideal for office environments where managing natural light and reducing glare is essential for creating productive workspaces.

7

#### Mechanical Characteristics

- Closed system design keeps internal components protected and maintenance free.
- Narrow edge light gap to reduce light entry.
- Fabric area capable of covering up to its system capacity of 8.5 m<sup>2</sup>.
- Roller dual bracket for back-to-back blind installation.
- Compatible with a variety of surfaces for installation, including concrete, wood, reinforced gypsum, and metal.
- Remote controlled and automation compatible powered by **Somfy Sonesse® 30** that allows for wireless radio control of motorized window covering.