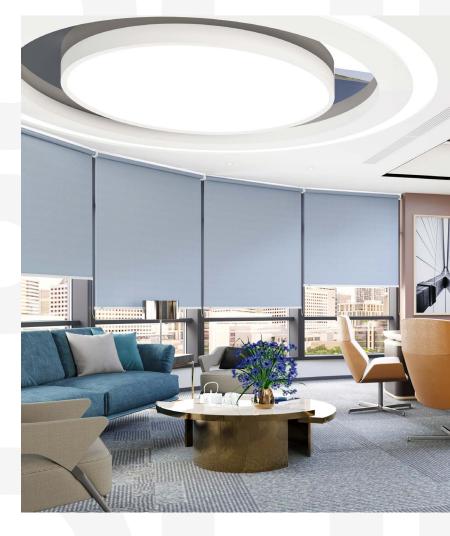

#### **Commercial Offices**

Ideal for office environments where managing natural light and reducing glare is essential for creating productive workspaces.

7

#### Mechanical Characteristics

- Closed system design keeps internal components protected and maintenance free.
- Narrow edge light gap to reduce light entry.
- Fabric area capable of covering up to its system capacity of 8.5 m<sup>2</sup>.
- Roller dual bracket for back-to-back blind installation.
- Compatible with a variety of surfaces for installation, including concrete, wood, reinforced gypsum, and metal.
- Remote controlled and automation compatible powered by **Somfy Sonesse® 30** that allows for wireless radio control of motorized window covering.