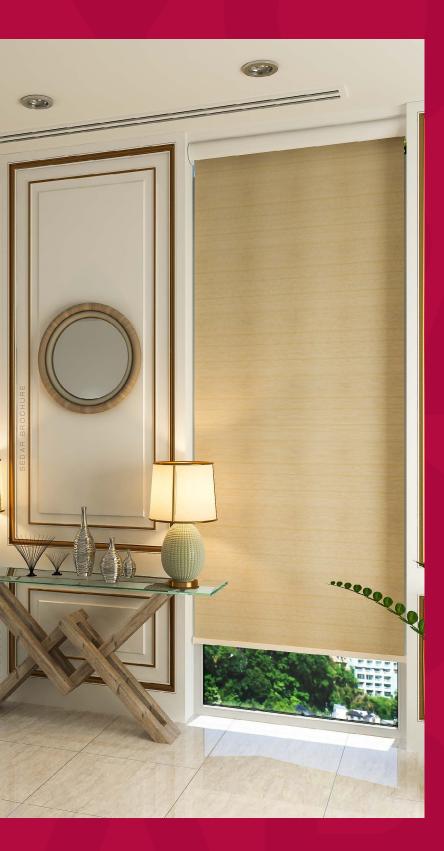

### System Description

It's time to **elevate spaces** and give them a **sophisticated upgrade** with **RB 16-21 Roller Motor Rail System - Somfy Sonesse® 30,** which features a durable **40 mm pipe** that is perfect for any setting from homes to large commercials venues.

This system is **remote control** and **automation compatible**, and powered by **Somfy Sonesse® 30** that allows for wireless radio control of motorized window covering.

This system offers a **vast selection of fabric choices** tailored to enhance both the look and functionality of your interiors.

It comes with **generous warranties**, offering different coverage for different fabric types and 10-year for the system and the motor.

It is a reliable, versatile choice with superior **design flexibility** and **easy installation** across various surfaces offering **custom-printed blinds** for a personal touch.