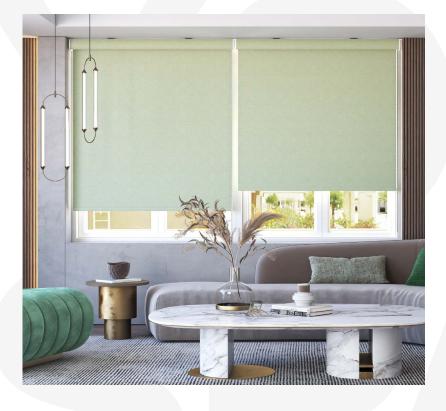

# Use Cases

The **RB 16-21 Roller Motor Rail System - Somfy Sonesse® 30** presents a versatile and innovative solution, designed to meet the dynamic needs of modern interior designers and architects.

Among its many potential applications, this system is perfectly suited for:

#### **Residential Spaces**

Elevate the ambiance of luxury homes with customizable light control and privacy settings ensuring a perfect blend of comfort and style.