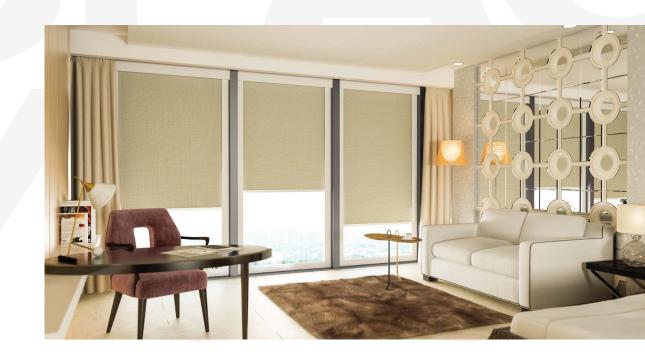

# Use Cases

The **RB 16-21 Roller Motor Rail System - Somfy Sonesse® 30** presents a versatile and innovative solution, designed to meet the dynamic needs of modern interior designers and architects.

Among its many potential applications, this system is perfectly suited for:

#### **Commercial Offices**

Ideal for office environments where managing natural light and reducing glare is essential for creating productive workspaces.

7