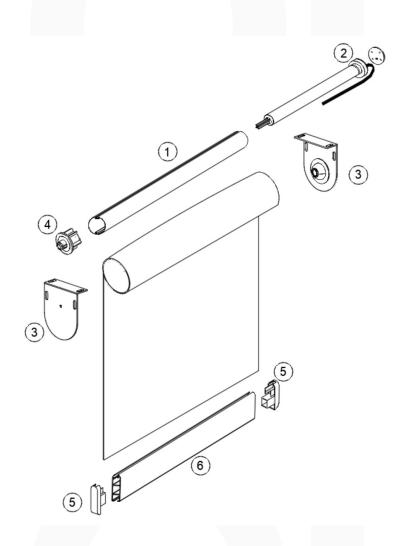

### **Basic Technical Information**

| PARTS | DESCRIPTION                       |  |  |
|-------|-----------------------------------|--|--|
| 1     | Roller Blinds Top Tube - Aluminum |  |  |
| 2     | Somfy Sonesse <sup>®</sup> 30     |  |  |
| 3     | Bracket for RB 16- 21 System      |  |  |
| 4     | End Plug                          |  |  |
| 5     | Bottom Rail End Cap               |  |  |
| 6     | Powder Coated Bottom Rail         |  |  |
|       |                                   |  |  |

#### System Roller Blind Motor Rail System -

Somfy Sonesse<sup>®</sup> 30 (16-21)

#### Operation

Remote Controlled and Automation Compatible

#### **Useful Information**

Optional Side Channel, Optional Valance

5