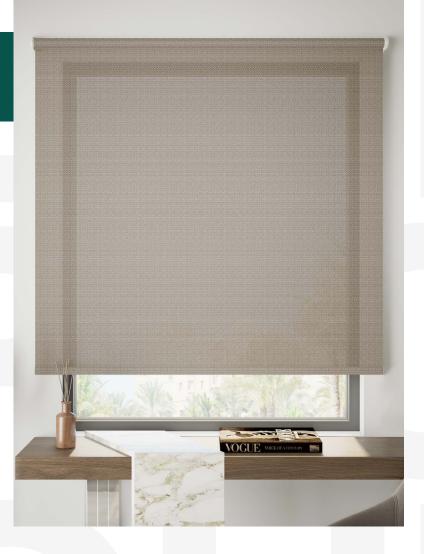

### System Introduction

Explore the **RB 16-21 Roller Motor Rail System - Somfy Sonesse® 30** through this brochure filled with images that showcase the system's features and demonstrates its adaptability across multiple environments. This brochure serves as a fantastic resource for picturing the transformative impact of the system on various spaces, emphasizing its design flexibility.

### System Description

It's time to **elevate spaces** and give them a **sophisticated upgrade** with **RB 16-21 Roller Motor Rail System - Somfy Sonesse® 30,** which features a durable **40 mm pipe** that is perfect for any setting from homes to large commercials venues.

This system is **remote control** and **automation compatible**, and powered by **Somfy Sonesse® 30** that allows for wireless radio control of motorized window covering.

This system offers a **vast selection of fabric choices** tailored to enhance both the look and functionality of your interiors.