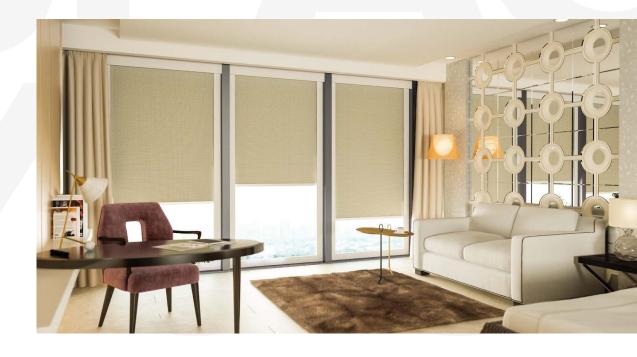

# Use Cases

The RB 16-82 Roller Louvo Elite Wire Free Motorized Rail System® offers a flexible and cutting-edge approach, tailored to cater to the evolving requirements of contemporary interior designers and architects.

This system is ideally suited for a variety of applications, including:

The RB 16-82 Roller Louvo Elite Wire Free Motorized Rail System® is not just a window treatment; it's a design statement that speaks to functionality, aesthetic elegance, and environmental consciousness. It's a vital tool for professionals aiming to create spaces that are not only visually stunning but also comfortable and practical for their users.