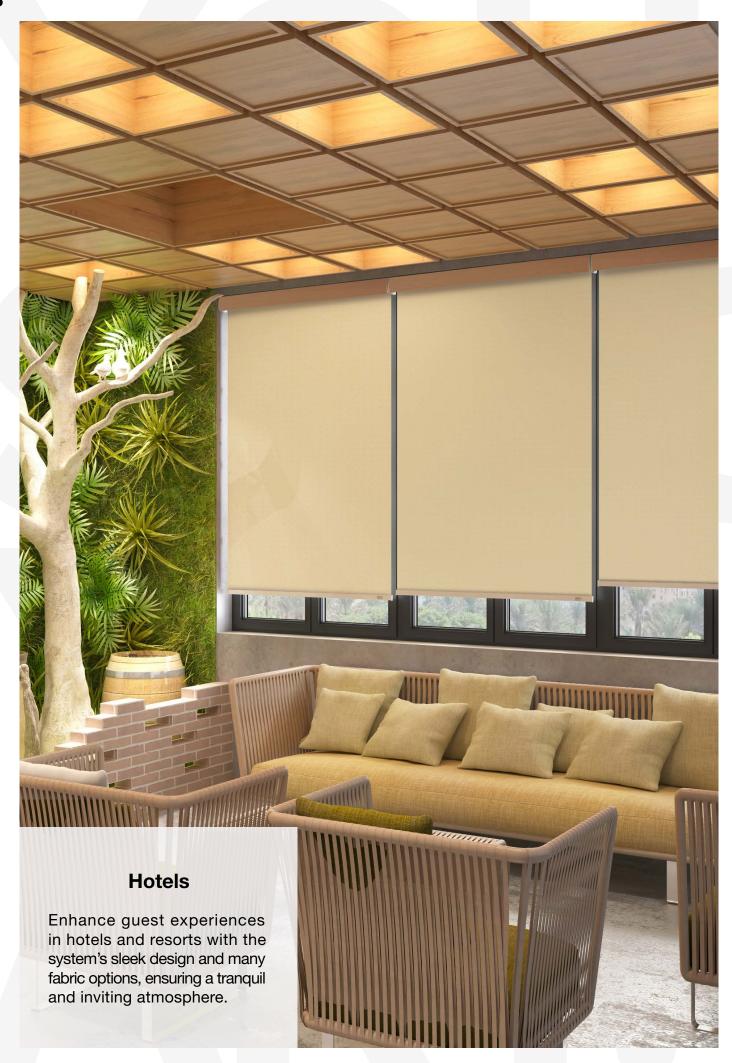

# Use Cases

The RB 16-82 Roller Louvo Elite Wire Free Motorized Rail System® offers a flexible and cutting-edge approach, tailored to cater to the evolving requirements of contemporary interior designers and architects.

This system is ideally suited for a variety of applications, including:

The RB 16-82 Roller Louvo Elite Wire Free Motorized Rail System® is not just a window treatment; it's a design statement that speaks to functionality, aesthetic elegance, and environmental consciousness. It's a vital tool for professionals aiming to create spaces that are not only visually stunning but also comfortable and practical for their users.