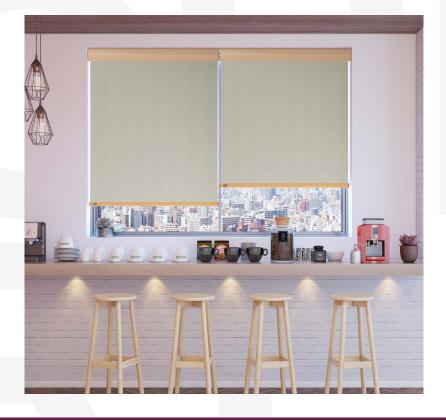

# Use Cases

The RB 16-82 Roller Louvo Elite Wire Free Motorized Rail System® offers a flexible and cutting-edge approach, tailored to cater to the evolving requirements of contemporary interior designers and architects.

This system is ideally suited for a variety of applications, including:

The RB 16-82 Roller Louvo Elite Wire Free Motorized Rail System® is not just a window treatment; it's a design statement that speaks to functionality, aesthetic elegance, and environmental consciousness. It's a vital tool for professionals aiming to create spaces that are not only visually stunning but also comfortable and practical for their users.