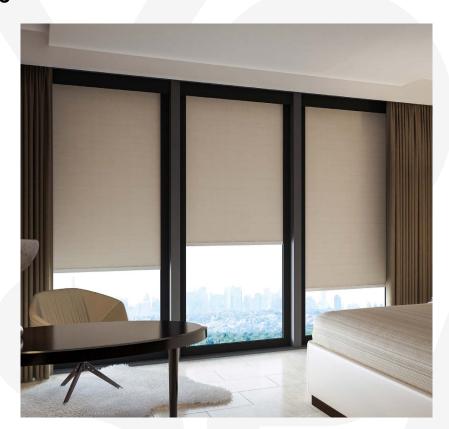

# Use Cases

The RB 16-82 Roller Louvo Elite Wire Free Motorized Rail System® offers a flexible and cutting-edge approach, tailored to cater to the evolving requirements of contemporary interior designers and architects.

This system is ideally suited for a variety of applications, including:

The RB 16-82 Roller Louvo Elite Wire Free Motorized Rail System® is not just a window treatment; it's a design statement that speaks to functionality, aesthetic elegance, and environmental consciousness. It's a vital tool for professionals aiming to create spaces that are not only visually stunning but also comfortable and practical for their users.