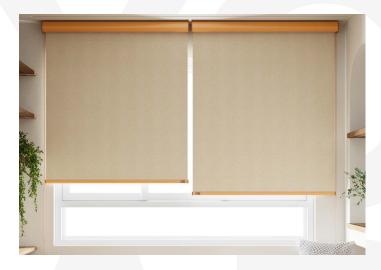

# Use Cases

The RB 16-82 Roller Louvo Elite Wire Free Motorized Rail System® offers a flexible and cutting-edge approach, tailored to cater to the evolving requirements of contemporary interior designers and architects.

This system is ideally suited for a variety of applications, including:

The RB 16-82 Roller Louvo Elite Wire Free Motorized Rail System® is not just a window treatment; it's a design statement that speaks to functionality, aesthetic elegance, and environmental consciousness. It's a vital tool for professionals aiming to create spaces that are not only visually stunning but also comfortable and practical for their users.