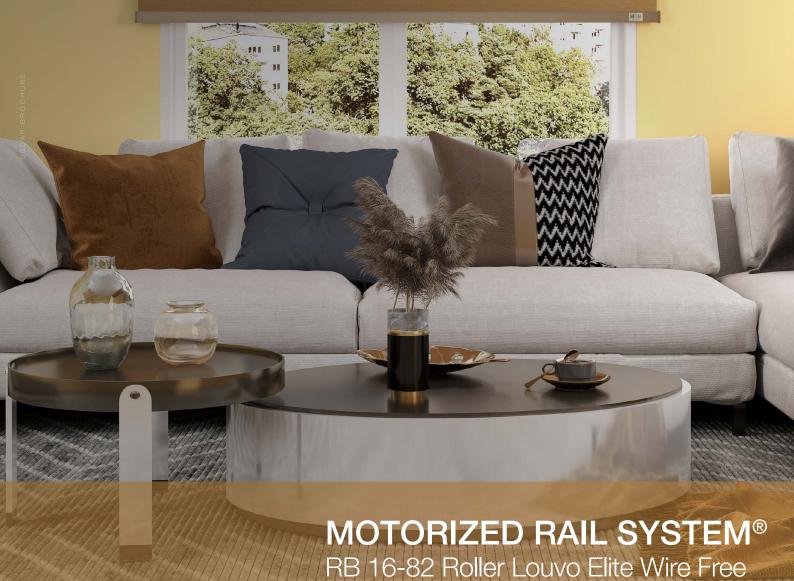

# System Introduction

Explore the RB 16-82 Roller Louvo Elite Wire Free Motorized Rail System® through this brochure filled with images that showcase the system's features and demonstrates its adaptability across multiple environments.

## System **Description**

It's time to elevate spaces and give them a sophisticated upgrade with RB 16-82 Roller Louvo Elite Wire Free Motorized Rail System®, perfect for any setting from homes to large commercial venues.

# Use Cases

The RB 16-82 Roller Louvo Elite Wire Free Motorized Rail System® offers a flexible and cutting-edge approach, tailored to cater to the evolving requirements of contemporary interior designers and architects.