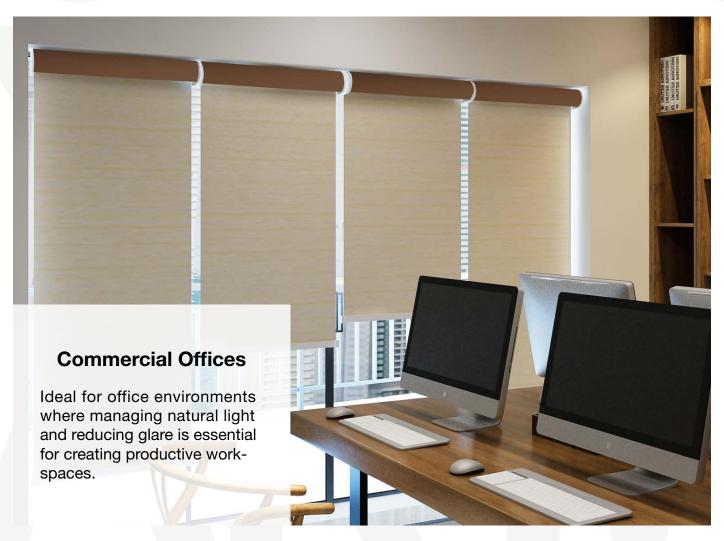

# Use Cases

The RB 16-82 Roller Louvo Elite Wire Free Motorized Rail System® offers a flexible and cutting-edge approach, tailored to cater to the evolving requirements of contemporary interior designers and architects.

This system is ideally suited for a variety of applications, including:

The RB 16-82 Roller Louvo Elite Wire Free Motorized Rail System® is not just a window treatment; it's a design statement that speaks to functionality, aesthetic elegance, and environmental consciousness. It's a vital tool for professionals aiming to create spaces that are not only visually stunning but also comfortable and practical for their users.