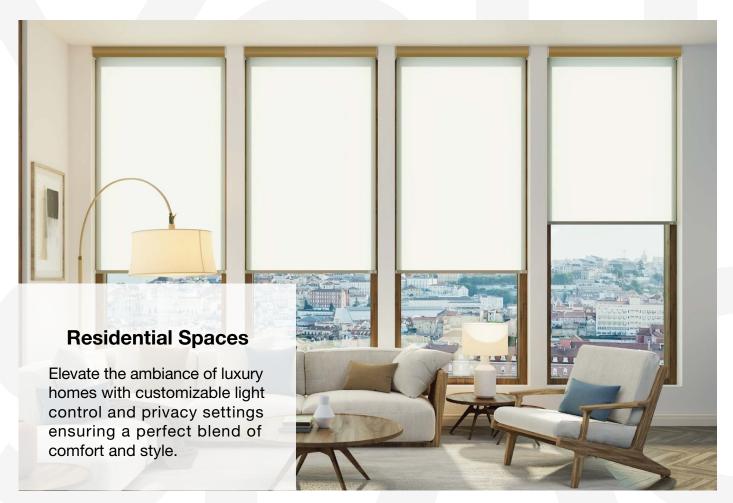

# Use Cases

The RB 16-82 Roller Louvo Elite Wire Free Motorized Rail System® offers a flexible and cutting-edge approach, tailored to cater to the evolving requirements of contemporary interior designers and architects.

This system is ideally suited for a variety of applications, including:

The RB 16-82 Roller Louvo Elite Wire Free Motorized Rail System® is not just a window treatment; it's a design statement that speaks to functionality, aesthetic elegance, and environmental consciousness. It's a vital tool for professionals aiming to create spaces that are not only visually stunning but also comfortable and practical for their users.