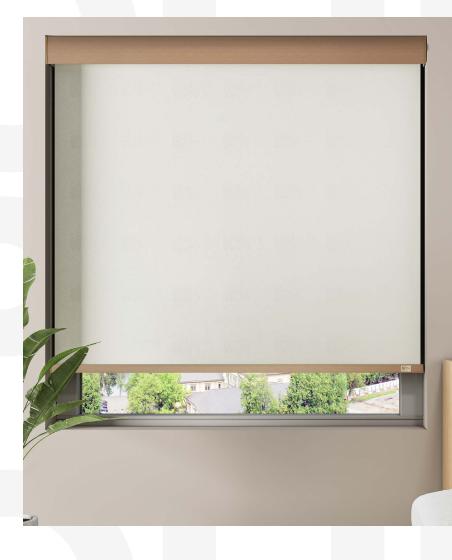

# Use Cases

The RB 16-82 Roller Louvo Elite Wire Free Motorized Rail System® offers a flexible and cutting-edge approach, tailored to cater to the evolving requirements of contemporary interior designers and architects.

This system is ideally suited for a variety of applications, including:

The RB 16-82 Roller Louvo Elite Wire Free Motorized Rail System® is not just a window treatment; it's a design statement that speaks to functionality, aesthetic elegance, and environmental consciousness. It's a vital tool for professionals aiming to create spaces that are not only visually stunning but also comfortable and practical for their users.