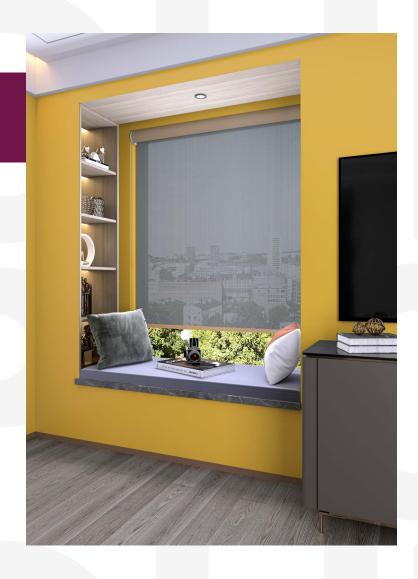

# Use Cases

The RB 16-82 Roller Louvo Elite Wire Free Motorized Rail System® offers a flexible and cutting-edge approach, tailored to cater to the evolving requirements of contemporary interior designers and architects.

This system is ideally suited for a variety of applications, including:

The RB 16-82 Roller Louvo Elite Wire Free Motorized Rail System® is not just a window treatment; it's a design statement that speaks to functionality, aesthetic elegance, and environmental consciousness. It's a vital tool for professionals aiming to create spaces that are not only visually stunning but also comfortable and practical for their users.