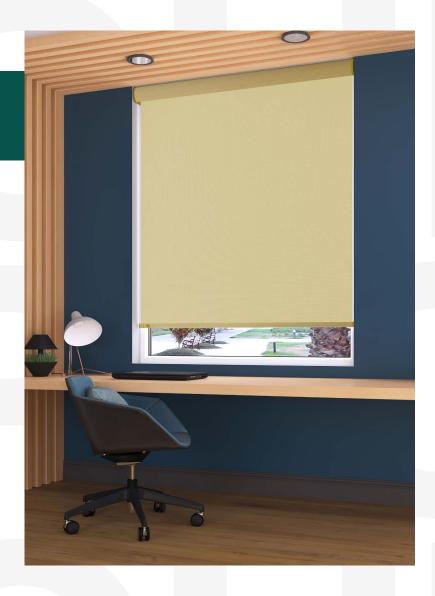

# Use Cases

The RB 16-82 Roller Louvo Elite Wire Free Motorized Rail System® offers a flexible and cutting-edge approach, tailored to cater to the evolving requirements of contemporary interior designers and architects.

This system is ideally suited for a variety of applications, including:

The RB 16-82 Roller Louvo Elite Wire Free Motorized Rail System® is not just a window treatment; it's a design statement that speaks to functionality, aesthetic elegance, and environmental consciousness. It's a vital tool for professionals aiming to create spaces that are not only visually stunning but also comfortable and practical for their users.