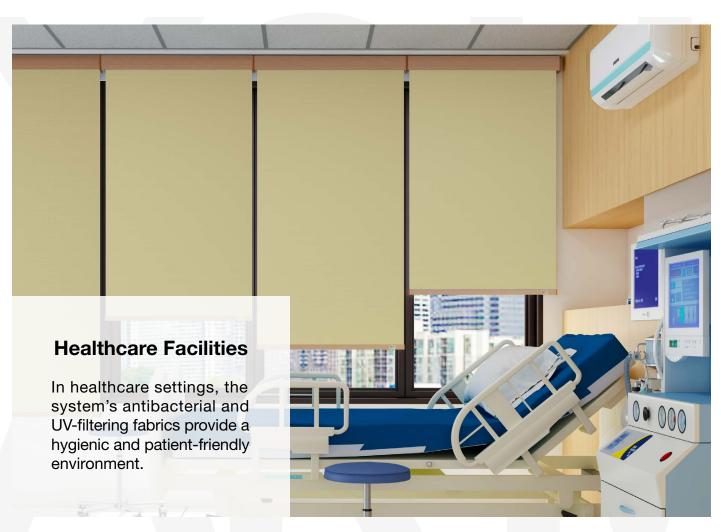

# Use Cases

The RB 16-82 Roller Louvo Elite Wire Free Motorized Rail System® offers a flexible and cutting-edge approach, tailored to cater to the evolving requirements of contemporary interior designers and architects.

This system is ideally suited for a variety of applications, including:

The RB 16-82 Roller Louvo Elite Wire Free Motorized Rail System® is not just a window treatment; it's a design statement that speaks to functionality, aesthetic elegance, and environmental consciousness. It's a vital tool for professionals aiming to create spaces that are not only visually stunning but also comfortable and practical for their users.