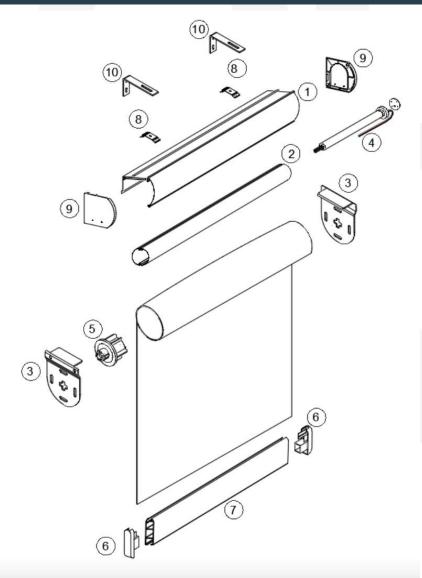

## **Basic Technical Information**

| PARTS | DESCRIPTION                                           |
|-------|-------------------------------------------------------|
| 1     | 16-82 Louvo Elite Cassette                            |
| 2     | Roller Blinds 40mm Tube - Aluminum                    |
| 3     | Bracket for RB 16-82 System - White (Inside cassette) |
| 4     | Somfy Sonesse® 30 WireFree RTS (Li-ion) Motor         |
| 5     | RB 16-82 End Plug - White                             |
| 6     | Bottom Rail End Cap - White                           |
| 7     | Powder Coated Bottom Rail - White                     |
| 8     | Ceiling brackets                                      |
| 9     | Cassette cover system plastic one set (2 pcs)         |
| 10    | L clip brackets                                       |