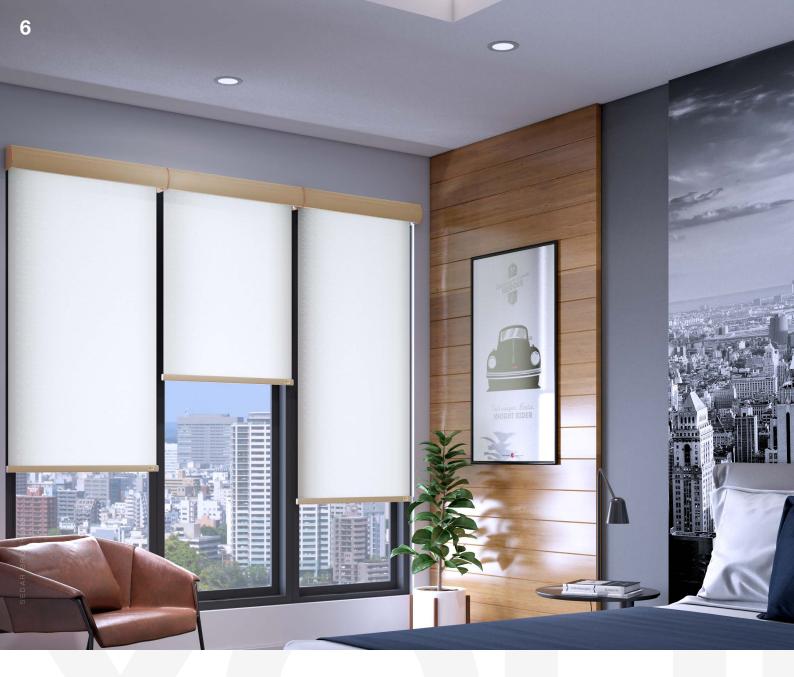

# Use Cases

The RB 16-82 Roller Louvo Elite Wire Free Motorized Rail System® offers a flexible and cutting-edge approach, tailored to cater to the evolving requirements of contemporary interior designers and architects.

This system is ideally suited for a variety of applications, including:

The RB 16-82 Roller Louvo Elite Wire Free Motorized Rail System® is not just a window treatment; it's a design statement that speaks to functionality, aesthetic elegance, and environmental consciousness. It's a vital tool for professionals aiming to create spaces that are not only visually stunning but also comfortable and practical for their users.