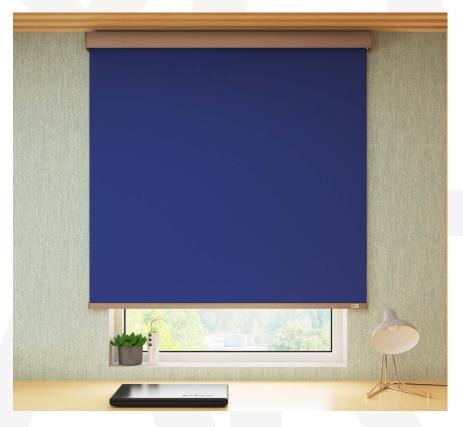

# Use Cases

The RB 16-82 Roller Louvo Elite Wire Free Motorized Rail System® offers a flexible and cutting-edge approach, tailored to cater to the evolving requirements of contemporary interior designers and architects.

This system is ideally suited for a variety of applications, including:

The RB 16-82 Roller Louvo Elite Wire Free Motorized Rail System® is not just a window treatment; it's a design statement that speaks to functionality, aesthetic elegance, and environmental consciousness. It's a vital tool for professionals aiming to create spaces that are not only visually stunning but also comfortable and practical for their users.