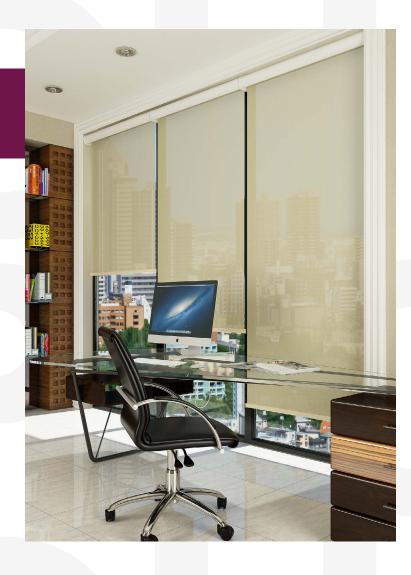

#### **Fabric Qualities**

- Fire Retardant: Our fabrics include options for enhanced safety through fire retardancy.
- Light Transparency & UV
   Protection: Offering a range from regular to blackout, catering to various lighting needs.
- Sustainable Materials: Committed to environmental responsibility, our materials are recyclable and eco-friendly.

#### **Aesthetic Elements**

- The system offers personalized printing for tailored designs, ensuring a sleek, modern look that seamlessly integrates with any interior decor.
- Consistency in design is maintained across various applications to enhance the overall aesthetic appeal.