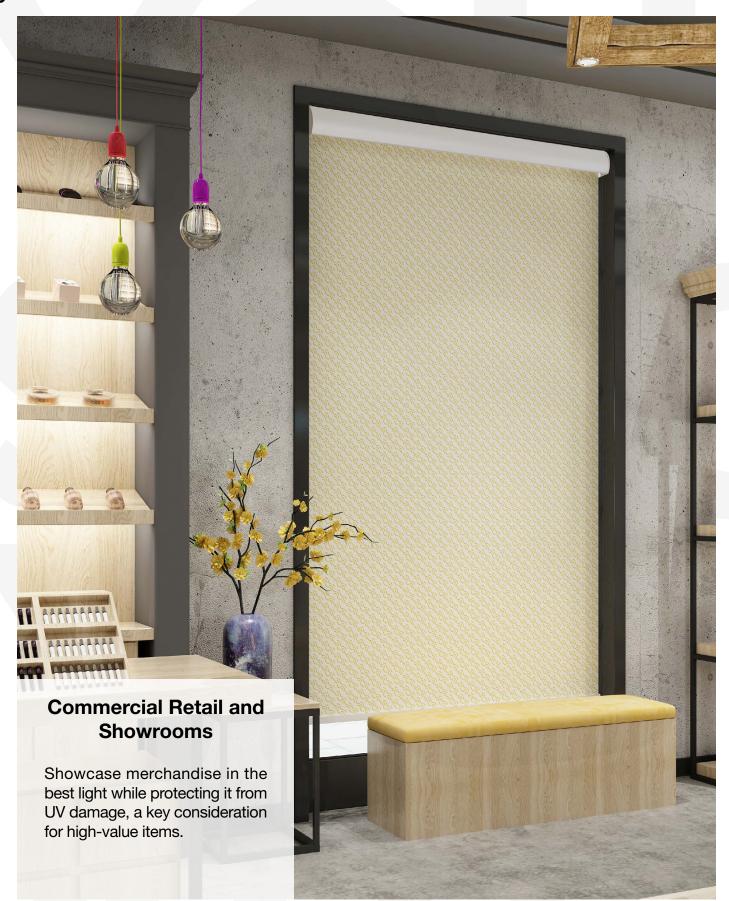

## Use Cases

The RB 16-27 Roller Louvo Cassette Wire Free Motorized Rail System® offers a flexible and cutting-edge approach, tailored to cater to the evolving requirements of contemporary interior designers and architects.

This system is ideally suited for a variety of applications, including:

The RB 16-27 Roller Louvo Cassette Wire Free Motorized Rail System® is not just a window treatment; it's a design statement that speaks to functionality, aesthetic elegance, and environmental consciousness. It's a vital tool for professionals aiming to create spaces that are not only visually stunning but also comfortable and practical for their users.