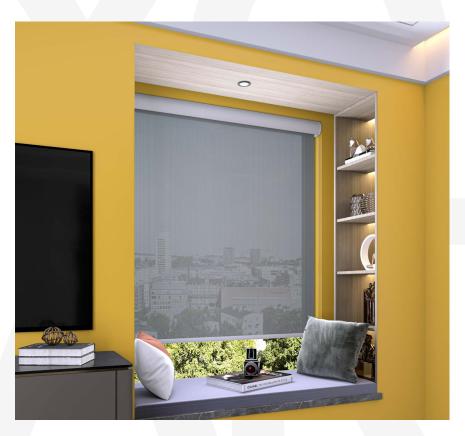

#### **Side Channel Options**

Discover the unparalleled elegance and functionality of the RB 16-27 Roller Louvo Cassette Wire Free Motorized Rail System® with Side Channel option, meticulously crafted for the modern space.

Side channels help eliminate gaps to block out light and increase privacy, While also stabilizing the blinds to prevent swaying. These channels are mounted alone the window frame for a seamless and aesthetics integration.