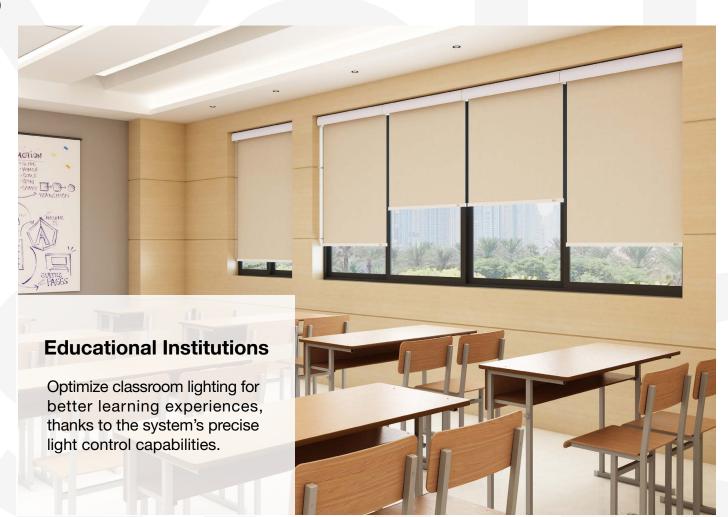

## Use Cases

The RB 16-27 Roller Louvo Cassette Wire Free Motorized Rail System® offers a flexible and cutting-edge approach, tailored to cater to the evolving requirements of contemporary interior designers and architects.

This system is ideally suited for a variety of applications, including:

The RB 16-27 Roller Louvo Cassette Wire Free Motorized Rail System® is not just a window treatment; it's a design statement that speaks to functionality, aesthetic elegance, and environmental consciousness. It's a vital tool for professionals aiming to create spaces that are not only visually stunning but also comfortable and practical for their users.