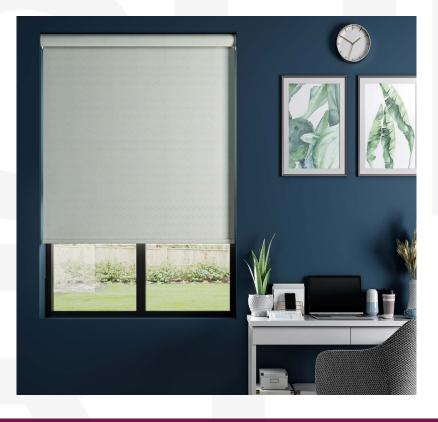

## Use Cases

The RB 16-27 Roller Louvo Cassette Wire Free Motorized Rail System® offers a flexible and cutting-edge approach, tailored to cater to the evolving requirements of contemporary interior designers and architects.

This system is ideally suited for a variety of applications, including:

The RB 16-27 Roller Louvo Cassette Wire Free Motorized Rail System® is not just a window treatment; it's a design statement that speaks to functionality, aesthetic elegance, and environmental consciousness. It's a vital tool for professionals aiming to create spaces that are not only visually stunning but also comfortable and practical for their users.