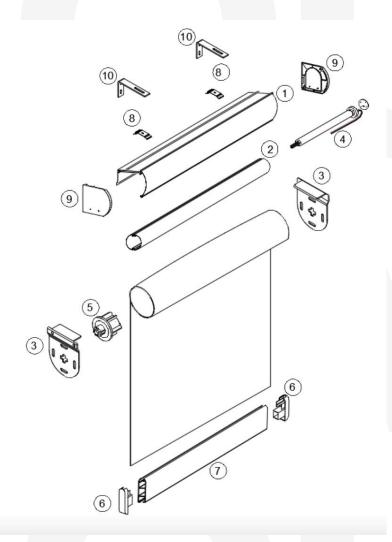

### **Basic Technical Information**

| PARTS | DESCRIPTION                                           |
|-------|-------------------------------------------------------|
| 1     | 16-27 Louvo Cassette                                  |
| 2     | Roller Blinds 40mm Tube - Aluminum                    |
| 3     | Bracket for RB 16-27 System - White (Inside cassette) |
| 4     | Somfy Sonesse® 30 WireFree RTS (Li-ion) Motor         |
| 5     | RB 16-27 End Plug - White                             |
| 6     | Bottom Rail End Cap - White                           |
| 7     | Powder Coated Bottom Rail - White                     |
| 8     | Ceiling brackets                                      |
| 9     | Cassette cover system plastic one set (2 pcs)         |
| 10    | L clip brackets                                       |