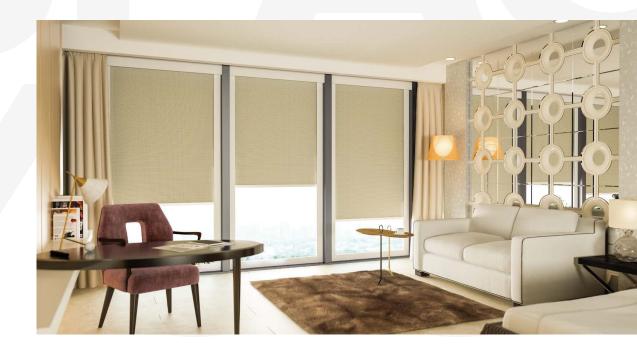

#### **Side Channel Options**

Discover the unparalleled elegance and functionality of the RB 16-27 Roller Louvo Cassette Wire Free Motorized Rail System® with Side Channel option, meticulously crafted for the modern space.

Side channels help eliminate gaps to block out light and increase privacy, While also stabilizing the blinds to prevent swaying. These channels are mounted alone the window frame for a seamless and aesthetics integration.