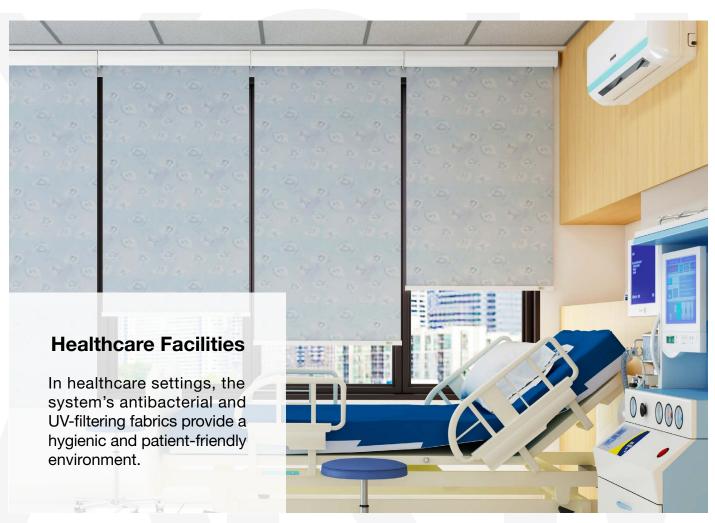

## Use Cases

The RB 16-27 Roller Louvo Cassette Wire Free Motorized Rail System® offers a flexible and cutting-edge approach, tailored to cater to the evolving requirements of contemporary interior designers and architects.

This system is ideally suited for a variety of applications, including:

The RB 16-27 Roller Louvo Cassette Wire Free Motorized Rail System® is not just a window treatment; it's a design statement that speaks to functionality, aesthetic elegance, and environmental consciousness. It's a vital tool for professionals aiming to create spaces that are not only visually stunning but also comfortable and practical for their users.