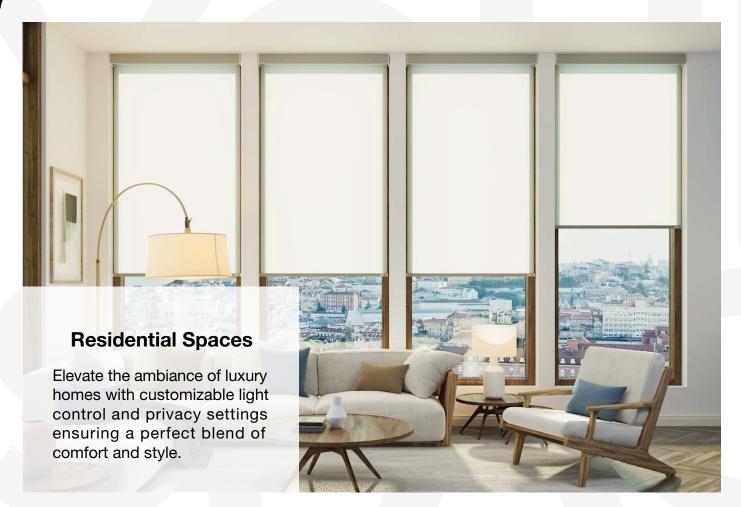

## Use Cases

The RB 16-27 Roller Louvo Cassette Wire Free Motorized Rail System® offers a flexible and cutting-edge approach, tailored to cater to the evolving requirements of contemporary interior designers and architects.

This system is ideally suited for a variety of applications, including:

The RB 16-27 Roller Louvo Cassette Wire Free Motorized Rail System® is not just a window treatment; it's a design statement that speaks to functionality, aesthetic elegance, and environmental consciousness. It's a vital tool for professionals aiming to create spaces that are not only visually stunning but also comfortable and practical for their users.