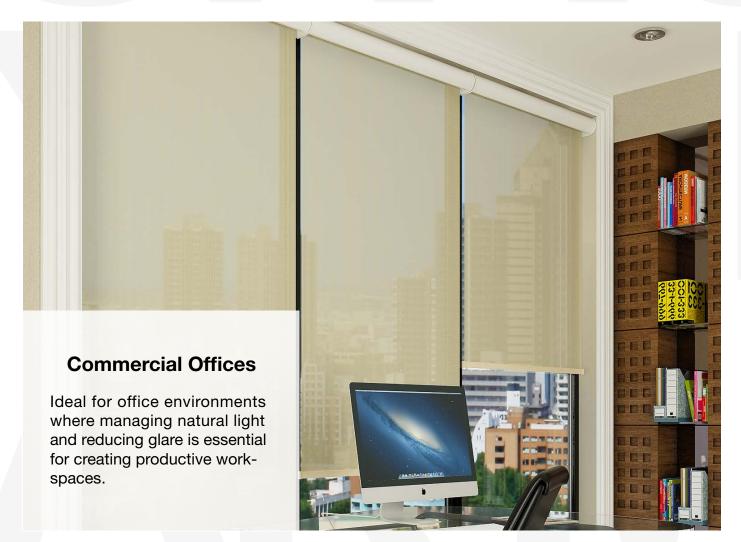

## Use Cases

The RB 16-27 Roller Louvo Cassette Wire Free Motorized Rail System® offers a flexible and cutting-edge approach, tailored to cater to the evolving requirements of contemporary interior designers and architects.

This system is ideally suited for a variety of applications, including:

The RB 16-27 Roller Louvo Cassette Wire Free Motorized Rail System® is not just a window treatment; it's a design statement that speaks to functionality, aesthetic elegance, and environmental consciousness. It's a vital tool for professionals aiming to create spaces that are not only visually stunning but also comfortable and practical for their users.