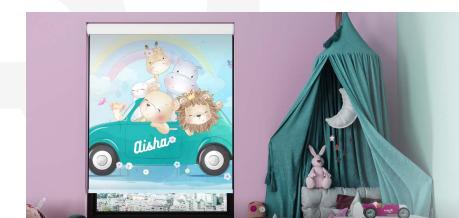

## Use Cases

The RB 16-27 Roller Louvo Cassette Wire Free Motorized Rail System® offers a flexible and cutting-edge approach, tailored to cater to the evolving requirements of contemporary interior designers and architects.

This system is ideally suited for a variety of applications, including:

The RB 16-27 Roller Louvo Cassette Wire Free Motorized Rail System® is not just a window treatment; it's a design statement that speaks to functionality, aesthetic elegance, and environmental consciousness. It's a vital tool for professionals aiming to create spaces that are not only visually stunning but also comfortable and practical for their users.