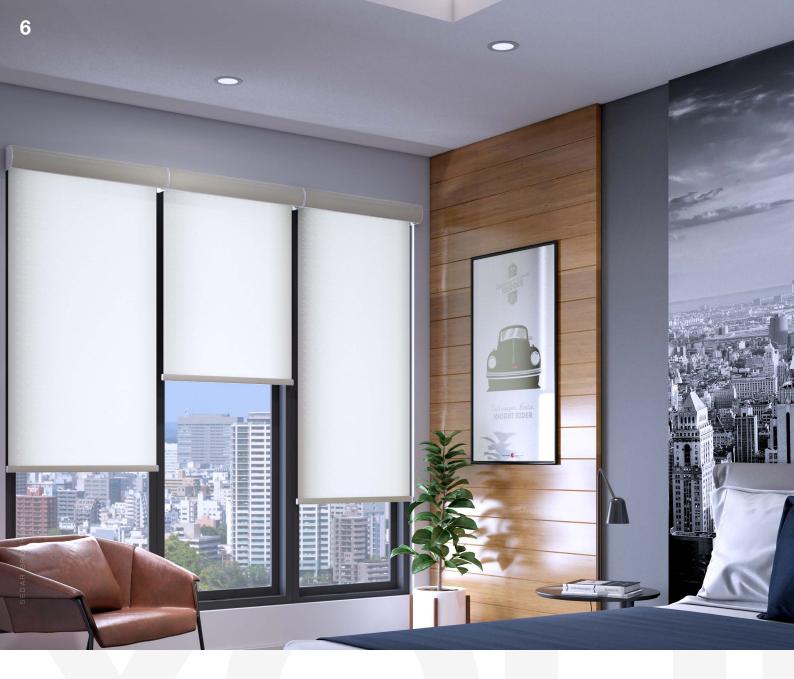

## Use Cases

The RB 16-27 Roller Louvo Cassette Wire Free Motorized Rail System® offers a flexible and cutting-edge approach, tailored to cater to the evolving requirements of contemporary interior designers and architects.

This system is ideally suited for a variety of applications, including:

The RB 16-27 Roller Louvo Cassette Wire Free Motorized Rail System® is not just a window treatment; it's a design statement that speaks to functionality, aesthetic elegance, and environmental consciousness. It's a vital tool for professionals aiming to create spaces that are not only visually stunning but also comfortable and practical for their users.