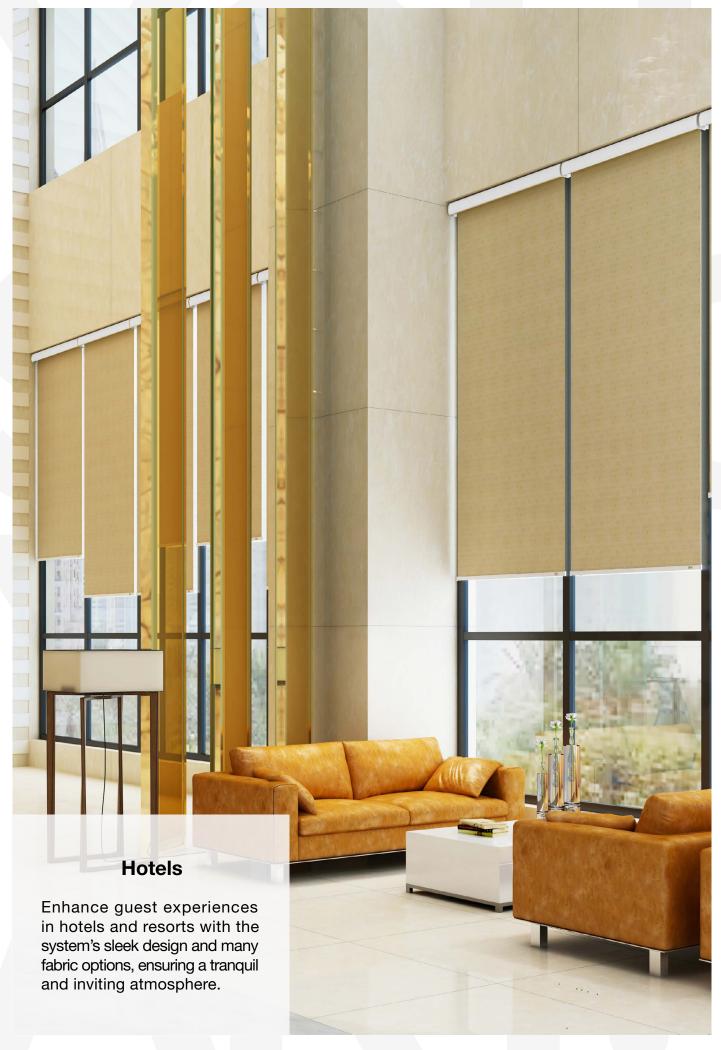

## Use Cases

The RB 16-27 Roller Louvo Cassette Wire Free Motorized Rail System® offers a flexible and cutting-edge approach, tailored to cater to the evolving requirements of contemporary interior designers and architects.

This system is ideally suited for a variety of applications, including:

The RB 16-27 Roller Louvo Cassette Wire Free Motorized Rail System® is not just a window treatment; it's a design statement that speaks to functionality, aesthetic elegance, and environmental consciousness. It's a vital tool for professionals aiming to create spaces that are not only visually stunning but also comfortable and practical for their users.