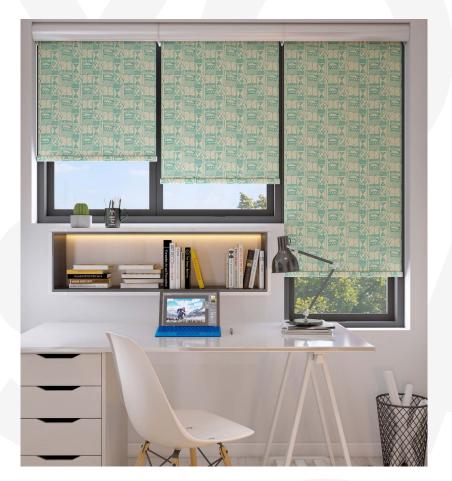

#### **Fabric Qualities**

- Fire Retardant: Our fabrics include options for enhanced safety through fire retardancy.
- Light Transparency & UV
   Protection: Offering a range from regular to blackout, catering to various lighting needs.
- Sustainable Materials: Committed to environmental responsibility, our materials are recyclable and eco-friendly.

#### **Aesthetic Elements**

- The system offers personalized printing for tailored designs, ensuring a sleek, modern look that seamlessly integrates with any interior decor.
- Consistency in design is maintained across various applications to enhance the overall aesthetic appeal.