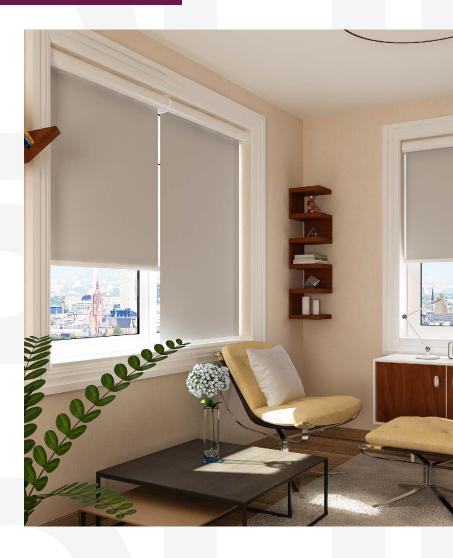

## Use Cases

The RB 16-27 Roller Louvo Cassette Wire Free Motorized Rail System® offers a flexible and cutting-edge approach, tailored to cater to the evolving requirements of contemporary interior designers and architects.

This system is ideally suited for a variety of applications, including:

The RB 16-27 Roller Louvo Cassette Wire Free Motorized Rail System® is not just a window treatment; it's a design statement that speaks to functionality, aesthetic elegance, and environmental consciousness. It's a vital tool for professionals aiming to create spaces that are not only visually stunning but also comfortable and practical for their users.