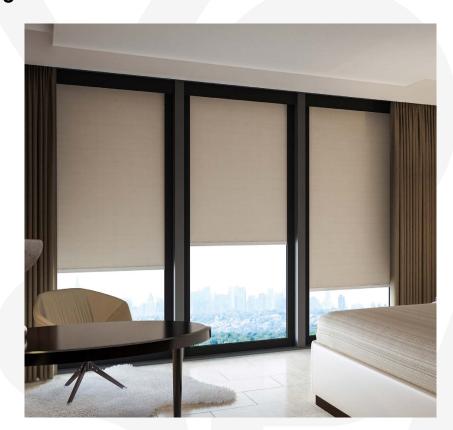

## Use Cases

The RB 16-27 Roller Louvo Cassette Wire Free Motorized Rail System® offers a flexible and cutting-edge approach, tailored to cater to the evolving requirements of contemporary interior designers and architects.

This system is ideally suited for a variety of applications, including:

The RB 16-27 Roller Louvo Cassette Wire Free Motorized Rail System® is not just a window treatment; it's a design statement that speaks to functionality, aesthetic elegance, and environmental consciousness. It's a vital tool for professionals aiming to create spaces that are not only visually stunning but also comfortable and practical for their users.