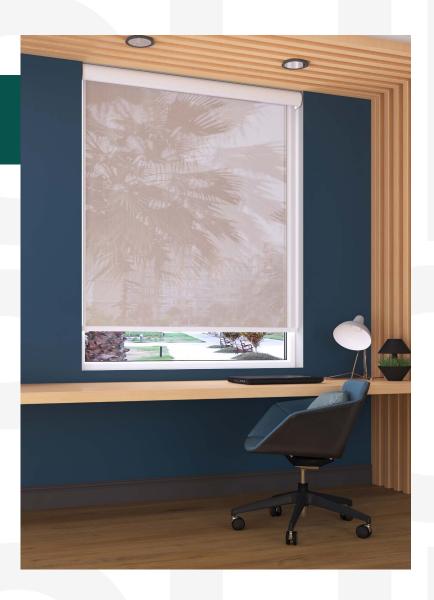

## Use Cases

The RB 16-27 Roller Louvo Cassette Wire Free Motorized Rail System® offers a flexible and cutting-edge approach, tailored to cater to the evolving requirements of contemporary interior designers and architects.

This system is ideally suited for a variety of applications, including:

The RB 16-27 Roller Louvo Cassette Wire Free Motorized Rail System® is not just a window treatment; it's a design statement that speaks to functionality, aesthetic elegance, and environmental consciousness. It's a vital tool for professionals aiming to create spaces that are not only visually stunning but also comfortable and practical for their users.