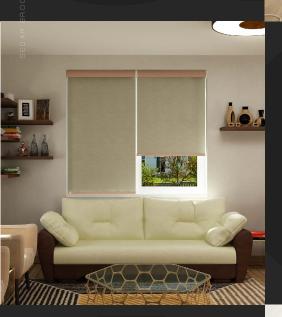

rious applications to enhance the overall aesthetic appeal.

#### Warranty and Assurance

- Different coverage for different fabric types.
- 5 years warranty for this system and the motor.



Each feature of **RB 16-81 Roller Louvo Elite Motorized Rail System**<sup>®</sup> not only meets but exceeds expectations in functionality, safety, and style.

#### **Side Channel Options**



Discover the unparalleled elegance and functionality of the **RB 16-81 Roller Louvo Elite Motorized Rail System®** with Side Channel option, meticulously crafted for the modern space.



Side channels help eliminate gaps to block out light and increase privacy, while also stabilizing the blinds to prevent swaying. These channels are mounted alone the window frame for a seamless and aesthetic integration.

13





## SHOWCASE





## Other Relevant Documents

To further explore the **RB 16-81 Roller Louvo Elite Motorized Rail System**<sup>®</sup> please click the links below or scan the QR codes.

These will direct you to additional documents designed to meet your specific needs.



16-81 Documents



Roller Blinds Fabric Specifications

## Projects and Professionals Contact Information

For inquiries about the **RB 16-81 Roller Louvo Elite Motorized Rail System®** or to utilize our Projects Department's bespoke services, please contact us. Our team is ready to assist with product details, installation, and custom solutions, ensuring your design needs are expertly met. Contact us using the QR code below for guidance in transforming your spaces with innovation and style.



Email: projects@sedarglo