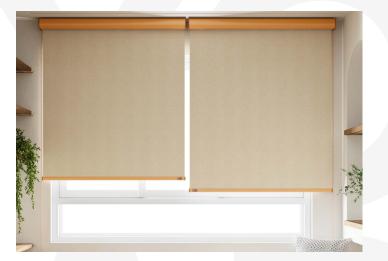

## Use Cases

The **RB 16-81 Roller Louvo Elite Motorized Rail System**<sup>®</sup> offers a flexible and cutting-edge approach, tailored to cater to the evolving requirements of contemporary interior designers and architects.

This system is ideally suited for a variety of applications, including: