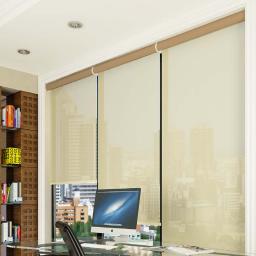

s to enhance the overall aesthetic appeal.

#### Warranty and Assurance

- Different coverage for different fabric types.
- 5 years warranty for this system and the motor.



Each feature of **RB 16-81 Roller Louvo Elite Motorized Rail System**<sup>®</sup> not only meets but exceeds expectations in functionality, safety, and style.

#### **Side Channel Options**



Discover the unparalleled elegance and functionality of the **RB 16-81 Roller Louvo Elite Motorized Rail System®** with Side Channel option, meticulously crafted for the modern space.



Side channels help eliminate gaps to block out light and increase privacy, while also stabilizing the blinds to prevent swaying. These channels are mounted alone the window frame for a seamless and aesthetic integration.

13





## SHOWCASE





## Other Relevant Documents

To further explore the **RB 16-81 Roller Louvo Elite Motorized Rail System**<sup>®</sup> please click the links below or scan the QR codes.

These will direct you to additional documents designed to meet your specific needs.



16-81 Documents



Roller Blinds Fabric Specifications

## Projects and Professionals Contact Information

For inquiries about the **RB 16-81 Roller Louvo Elite Motorized Rail System®** or to utilize our Projects Department's bespoke services, please contact us. Our team is ready to assist with product details, installation, and custom solutions, ensuring your design needs are expertly met. Contact us using the QR code below for guidance in transforming your spaces with innovation and style.



Email: projects@sedarglobal.com

Contact