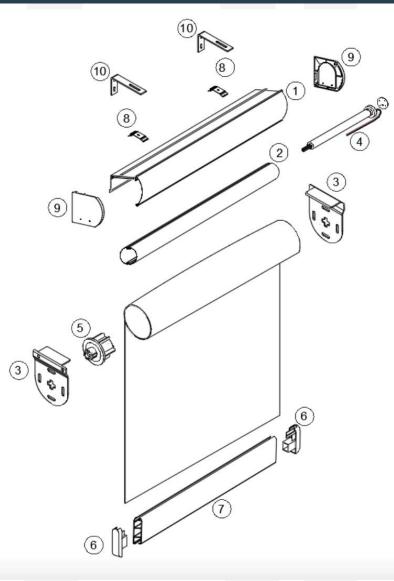

## **Basic Technical Information**

| PARTS | DESCRIPTION                                           |
|-------|-------------------------------------------------------|
| 1     | 16-81 Louvo Elite Cassette                            |
| 2     | Roller Blinds 40mm Tube - Aluminum                    |
| 3     | Bracket for RB 16-81 System - White (Inside cassette) |
| 4     | Somfy Sonesse <sup>®</sup> 30 RTS Motor               |
| 5     | RB 16-81 End Plug - White                             |
| 6     | Bottom Rail End Cap - White                           |
| 7     | Powder Coated Bottom Rail - White                     |
| 8     | Ceiling brackets                                      |
| 9     | Cassette cover system plastic one set (2 pcs)         |
| 10    | L clip brackets                                       |

#### System

Roller Louvo Elite System (16-81)

#### Operation

Remote Controlled and Automation Compatible

#### **Useful Information**

Valance - Louvo Elite, Optional Side Channel

5