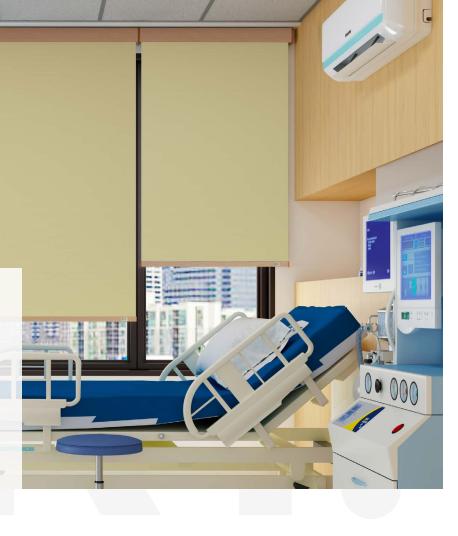

#### **Healthcare Facilities**

In healthcare settings, the system's antibacterial and UV-filtering fabrics provide a hygienic and patient-friendly environment.