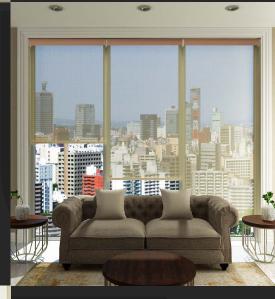

ons to enhance the overall aesthetic appeal.

#### Warranty and Assurance

- Different coverage for different fabric types.
- 5 years warranty for this system and the motor.



Each feature of **RB 16-81 Roller Louvo Elite Motorized Rail System**<sup>®</sup> not only meets but exceeds expectations in functionality, safety, and style.

#### **Side Channel Options**



Discover the unparalleled elegance and functionality of the **RB 16-81 Roller Louvo Elite Motorized Rail System®** with Side Channel option, meticulously crafted for the modern space.



Side channels help eliminate gaps to block out light and increase privacy, while also stabilizing the blinds to prevent swaying. These channels are mounted alone the window frame for a seamless and aesthetic integration.

13





## SHOWCASE





## Other Relevant Documents

To further explore the **RB 16-81 Roller Louvo Elite Motorized Rail System**<sup>®</sup> please click the links below or scan the QR codes.

These will direct you to additional documents designed to meet your specific needs.



16-81 Documents



Roller Blinds Fabric Specifications

## Projects and Professionals Contact Information

For inquiries about the **RB 16-81 Roller Louvo Elite Motorized Rail System®** or to utilize our Projects Department's bespoke services, please contact us. Our team is ready to assist with product details, installation, and custom solutions, ensuring your design needs are expertly met. Contact us using the QR code below for guidance in transforming your spaces with innovation and style.



Email: projects@sedarglobal.com

Contac