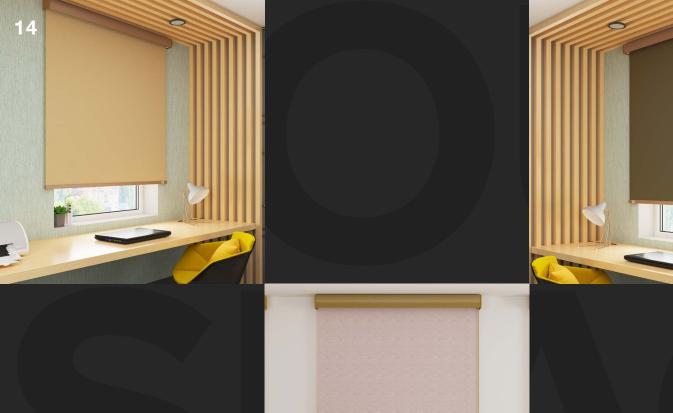

various applications to enhance the overall aesthetic appeal.

#### Warranty and Assurance

- Different coverage for different fabric types.
- 5 years warranty for this system and the motor.



Each feature of **RB 16-81 Roller Louvo Elite Motorized Rail System**<sup>®</sup> not only meets but exceeds expectations in functionality, safety, and style.

#### **Side Channel Options**



Discover the unparalleled elegance and functionality of the **RB 16-81 Roller Louvo Elite Motorized Rail System®** with Side Channel option, meticulously crafted for the modern space.



Side channels help eliminate gaps to block out light and increase privacy, while also stabilizing the blinds to prevent swaying. These channels are mounted alone the window frame for a seamless and aesthetic integration.

13





## SHOWCASE





## Other Relevant Documents

To further explore the **RB 16-81 Roller Louvo Elite Motorized Rail System**<sup>®</sup> please click the links below or scan the QR codes.

These will direct you to additional documents designed to meet your specific needs.



16-81 Documents



Roller Blinds Fabric Specifications

## Projects and Professionals Contact Information

For inquiries about the **RB 16-81 Roller Louvo Elite Motorized Rail System®** or to utilize our Projects Department's bespoke services, please contact us. Our team is ready to assist with product details, installation, and custom solutions, ensuring your design needs are expertly met. Contact us using the QR code below for guidance in transforming your spaces with innovation and style.



Email: projects@sedarg