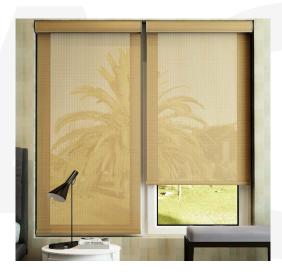

# Use Cases

The **RB 16-12 Manual Roller Blind System 45**® presents a versatile and innovative solution, designed to meet the dynamic needs of modern interior designers and architects.

Among its many potential applications, this system is perfectly suited for:

# Healthcare Facilities In healthcare settings, the system's antibacterial and UV-filtering fabrics provide a hygienic and patient-friendly environment.

The **RB 16-12 Roller Blind Manual System 45**® is not just a window treatment; it's a design statement that speaks to functionality, aesthetic elegance, and environmental consciousness. It's a vital tool for professionals aiming to create spaces that are not only visually stunning but also comfortable and practical for their users.