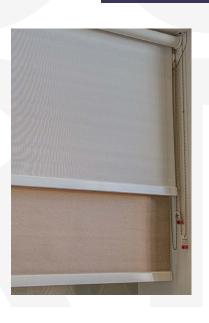

### **Side Channel Options**

Side channels help eliminate gaps to block out light and increase privacy, while also stabilizing the blinds to prevent swaying. These channels are mounted alond the window frame for a seamless and aesthetic intergration.

EDAR BROCHURE

Moreover, it enhances the visual flow from wall to window and boosts insulation, reducing energy loss. A valance is an essential upgrade, marrying elegance with efficiency for your window treatments.

### **Valance Options**

Add a touch of sophistication and practicality to your roller blinds with a sleek valance. This stylish addition conceals hardware, minimizes dust accumulation, and protects the mechanism, thereby extending the system's lifespan with less maintenance.