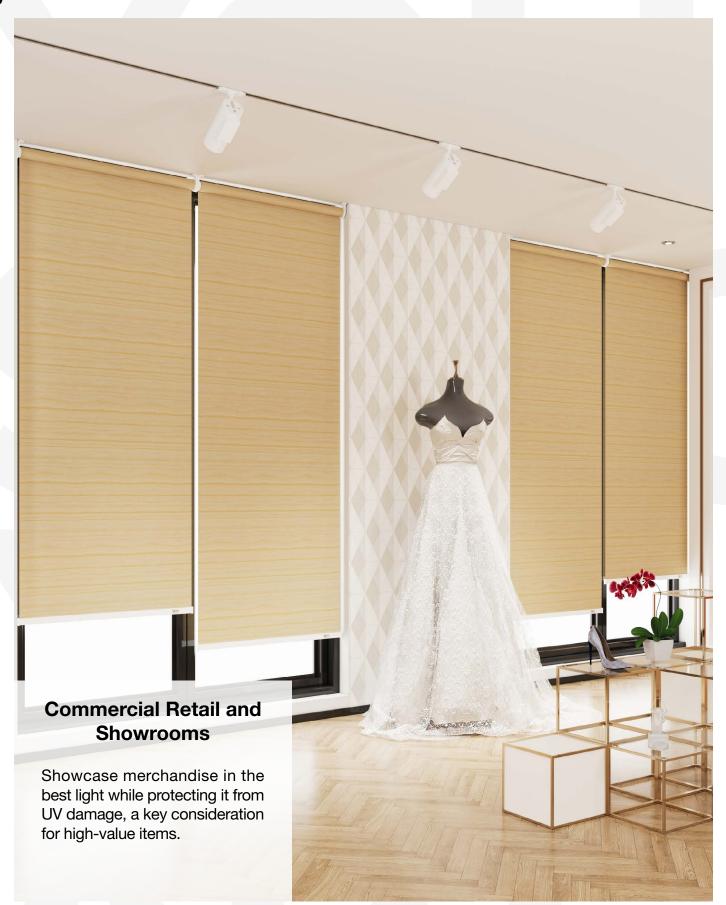

# Use Cases

The **RB 16-12 Manual Roller Blind System 45**® presents a versatile and innovative solution, designed to meet the dynamic needs of modern interior designers and architects.

Among its many potential applications, this system is perfectly suited for:

# Healthcare Facilities In healthcare settings, the system's antibacterial and UV-filtering fabrics provide a hygienic and patient-friendly environment.

The **RB 16-12 Roller Blind Manual System 45**® is not just a window treatment; it's a design statement that speaks to functionality, aesthetic elegance, and environmental consciousness. It's a vital tool for professionals aiming to create spaces that are not only visually stunning but also comfortable and practical for their users.