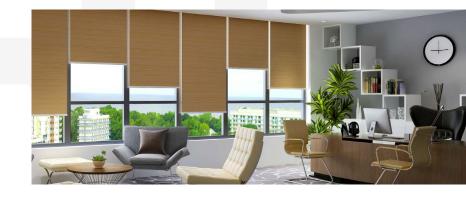

# Use Cases

The **RB 16-12 Manual Roller Blind System 45**® presents a versatile and innovative solution, designed to meet the dynamic needs of modern interior designers and architects.

Among its many potential applications, this system is perfectly suited for:

# Healthcare Facilities In healthcare settings, the system's antibacterial and UV-filtering fabrics provide a hygienic and patient-friendly environment.

The **RB 16-12 Roller Blind Manual System 45**® is not just a window treatment; it's a design statement that speaks to functionality, aesthetic elegance, and environmental consciousness. It's a vital tool for professionals aiming to create spaces that are not only visually stunning but also comfortable and practical for their users.