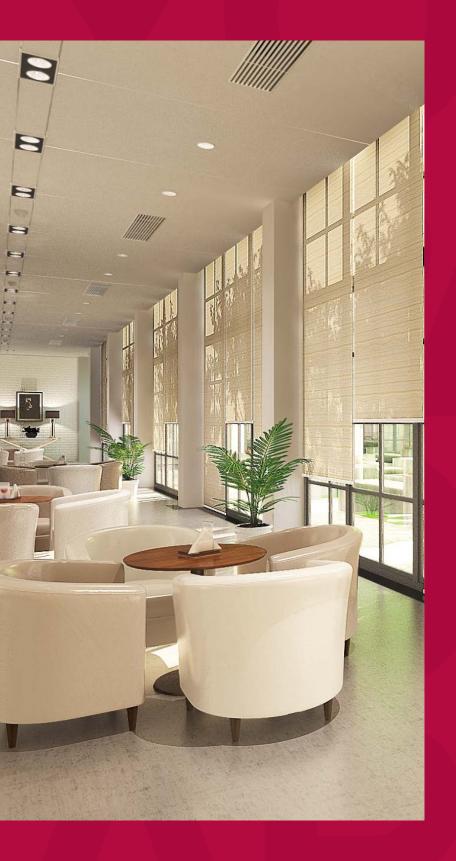

## System **Description**

It's time to elevate spaces and give them a sophisticated upgrade with Sedar RB 16-12 Roller Blind Manual System 45®, which features a durable 45 mm pipe that is perfect for any setting from homes to large commercial venues.

This system has a **vast selection of fabric choices**, tailored to enhance both the look and functionality of the interiors.

It is a reliable, versatile choice with superior design flexibility and easy installation across various surfaces offering custom-printed blinds for a personal touch.