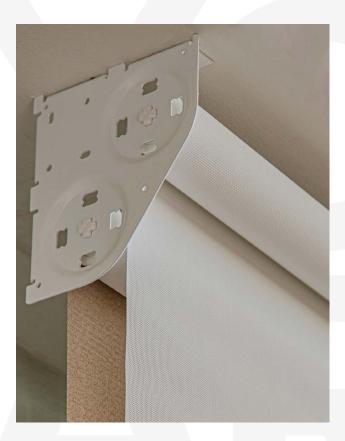

### **Basic Technical Information**

| PARTS | DESCRIPTION                                     |
|-------|-------------------------------------------------|
| 1     | Roller Blinds Top Tube - Aluminum               |
| 2     | Bracket for RB 16-12 System - White             |
| 3     | Powder Coated Bottom Rail - White               |
| 4 & 5 | RB 16-12 System Clutch and End Plug Set - White |
| 6     | Bottom Rail End Cap - White                     |
| 7     | Metal Ball Chain 4.5 mm                         |
| 8     | Metal Ball Connector                            |

**System** 

**Operation** 

**Useful Information** 

Roller Blind 45 mm (16-12)

Manual Operation with Chain

Optional Side Channel, **Optional Valance** 