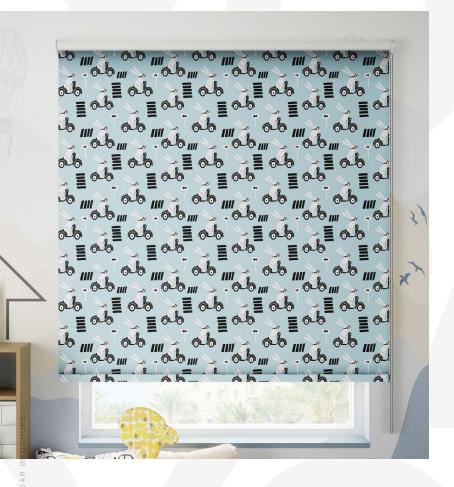

This system has a **vast selection of fabric choices**, tailored to enhance both the look and functionality of the interiors.

It is a reliable, versatile choice with superior design flexibility and easy installation across various surfaces offering custom-printed blinds for a personal touch.

### **Aesthetic Elements**

- The system offers personalized printing for tailored designs, ensuring a sleek, modern look that seamlessly integrates with any interior decor.
- Consistency in design is maintained across various applications to enhance the overall aesthetic appeal.