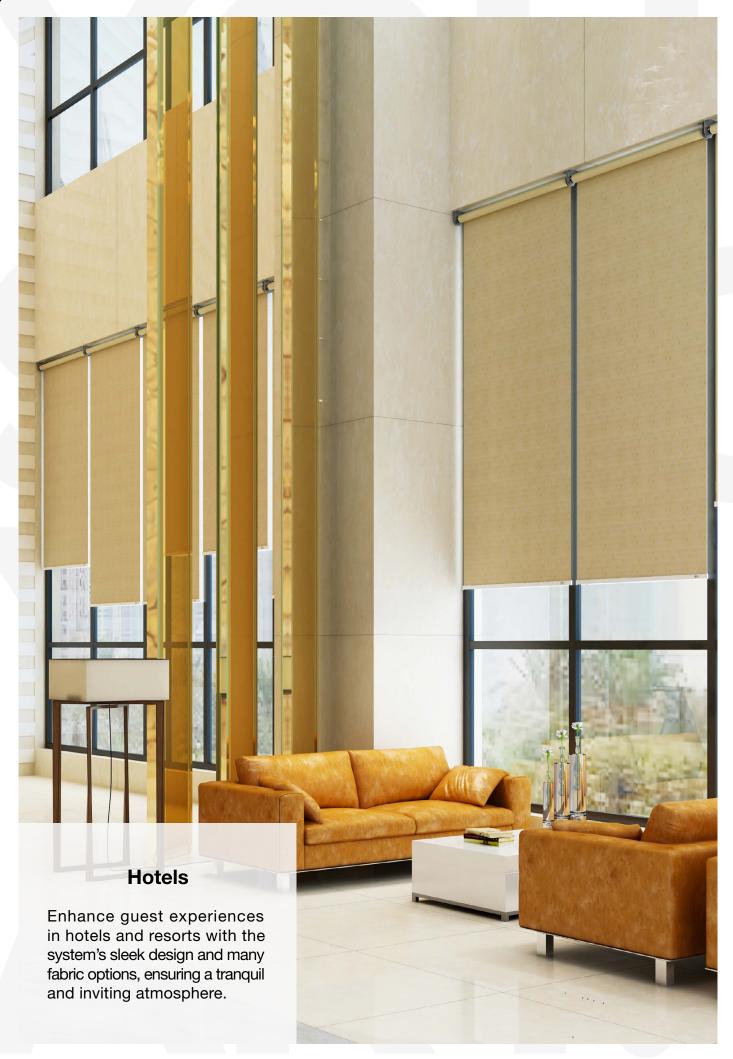

# Use Cases

The **RB 16-12 Manual Roller Blind System 45**® presents a versatile and innovative solution, designed to meet the dynamic needs of modern interior designers and architects.

Among its many potential applications, this system is perfectly suited for:

# Healthcare Facilities In healthcare settings, the system's antibacterial and UV-filtering fabrics provide a hygienic and patient-friendly environment.

The **RB 16-12 Roller Blind Manual System 45**® is not just a window treatment; it's a design statement that speaks to functionality, aesthetic elegance, and environmental consciousness. It's a vital tool for professionals aiming to create spaces that are not only visually stunning but also comfortable and practical for their users.