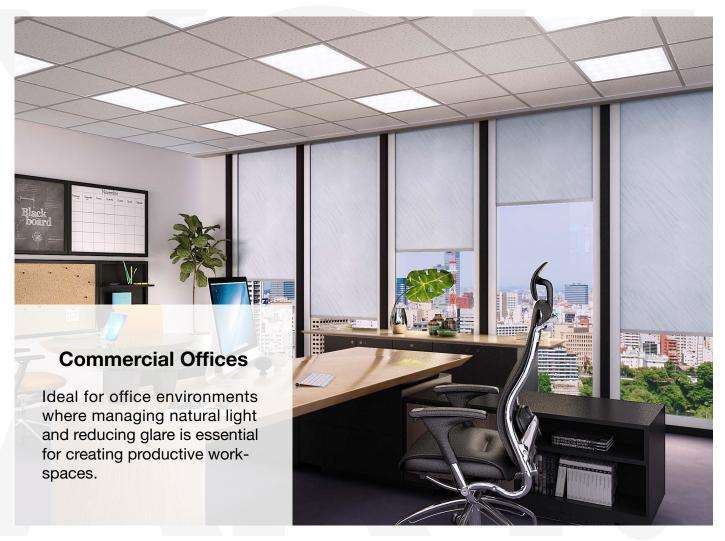

# Use Cases

The **RB 16-12 Manual Roller Blind System 45**® presents a versatile and innovative solution, designed to meet the dynamic needs of modern interior designers and architects.

Among its many potential applications, this system is perfectly suited for:

# Healthcare Facilities In healthcare settings, the system's antibacterial and UV-filtering fabrics provide a hygienic and patient-friendly environment.

The **RB 16-12 Roller Blind Manual System 45**® is not just a window treatment; it's a design statement that speaks to functionality, aesthetic elegance, and environmental consciousness. It's a vital tool for professionals aiming to create spaces that are not only visually stunning but also comfortable and practical for their users.