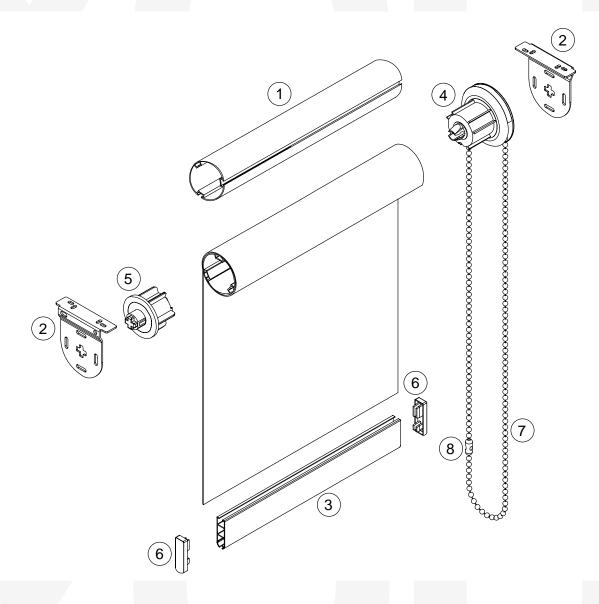

### **Basic Technical Information**

| PARTS | DESCRIPTION                                     |
|-------|-------------------------------------------------|
| 1     | Roller Blinds Top Tube - Aluminum               |
| 2     | Bracket for RB 16-12 System - White             |
| 3     | Powder Coated Bottom Rail - White               |
| 4 & 5 | RB 16-12 System Clutch and End Plug Set - White |
| 6     | Bottom Rail End Cap - White                     |
| 7     | Metal Ball Chain 4.5 mm                         |
| 8     | Metal Ball Connector                            |