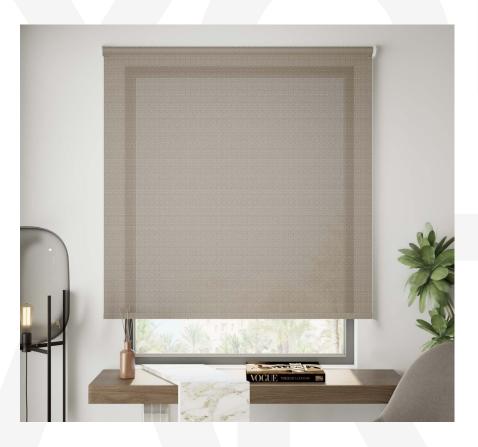

## System **Description**

It's time to elevate spaces and give them a sophisticated upgrade with Sedar RB 16-12 Roller Blind Manual System 45®, which features a durable 45 mm pipe that is perfect for any setting from homes to large commercial venues.

This system has a **vast selection of fabric choices**, tailored to enhance both the look and functionality of the interiors.

It is a reliable, versatile choice with superior design flexibility and easy installation across various surfaces offering custom-printed blinds for a personal touch.