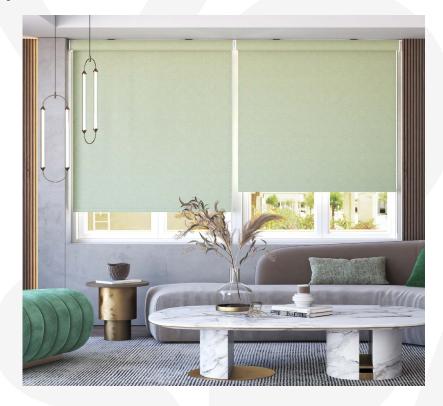

# Use Cases

The **RB 16-12 Manual Roller Blind System 45**® presents a versatile and innovative solution, designed to meet the dynamic needs of modern interior designers and architects.

Among its many potential applications, this system is perfectly suited for:

# Healthcare Facilities In healthcare settings, the system's antibacterial and UV-filtering fabrics provide a hygienic and patient-friendly environment.

The **RB 16-12 Roller Blind Manual System 45**® is not just a window treatment; it's a design statement that speaks to functionality, aesthetic elegance, and environmental consciousness. It's a vital tool for professionals aiming to create spaces that are not only visually stunning but also comfortable and practical for their users.