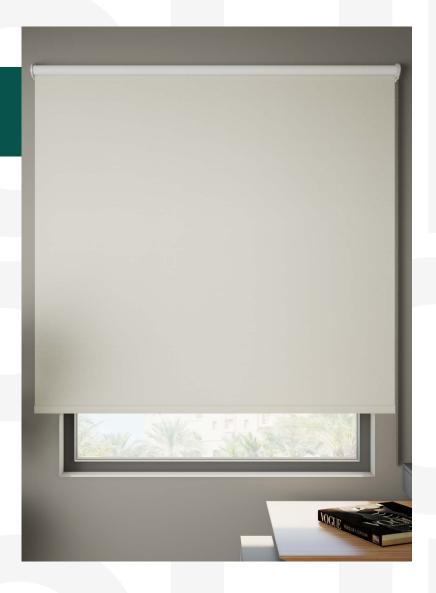

## System **Description**

It's time to elevate spaces and give them a sophisticated upgrade with Sedar RB 16-12 Roller Blind Manual System 45®, which features a durable 45 mm pipe that is perfect for any setting from homes to large commercial venues.

This system has a **vast selection of fabric choices**, tailored to enhance both the look and functionality of the interiors.

It is a reliable, versatile choice with superior design flexibility and easy installation across various surfaces offering custom-printed blinds for a personal touch.