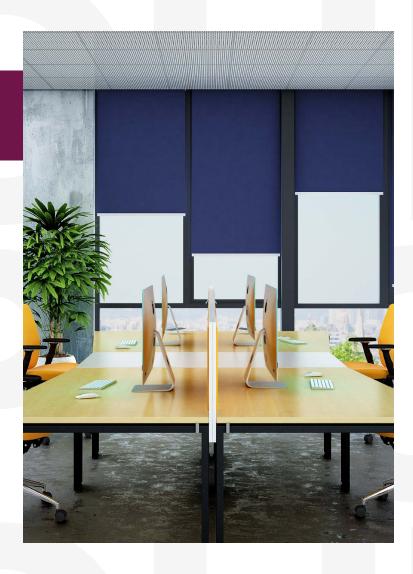

# Use Cases

The **RB 16-12 Manual Roller Blind System 45**® presents a versatile and innovative solution, designed to meet the dynamic needs of modern interior designers and architects.

Among its many potential applications, this system is perfectly suited for: