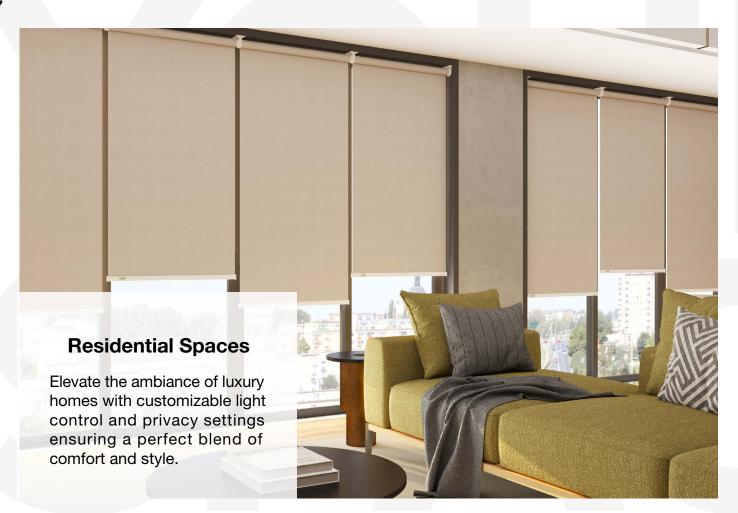

|
| 2     | Bracket for RB 16-12 System - White             |
| 3     | Powder Coated Bottom Rail - White               |
| 4 & 5 | RB 16-12 System Clutch and End Plug Set - White |
| 6     | Bottom Rail End Cap - White                     |
| 7     | Metal Ball Chain 4.5 mm                         |
| 8     | Metal Ball Connector                            |

**System** 

**Operation** 

**Useful Information** 

Roller Blind 45 mm (16-12)

Manual Operation with Chain

Optional Side Channel, **Optional Valance** 



# Use Cases

The **RB 16-12 Manual Roller Blind System 45**® presents a versatile and innovative solution, designed to meet the dynamic needs of modern interior designers and architects.

Among its many potential applications, this system is perfectly suited for:







# Healthcare Facilities In healthcare settings, the system's antibacterial and UV-filtering fabrics provide a hygienic and patient-friendly environment.



The **RB 16-12 Roller Blind Manual System 45**® is not just a window treatment; it's a design statement that speaks to functionality, aesthetic elegance, and environmental consciousness. It's a vital tool for professionals aiming to create spaces that are not only visually stunning but also comfortable and practical for their users.

### **Features & Benefits**

### **Mechanical Characteristics**

- Bi-directional wrap spring clutch ensures smooth operation.
- Closed system design keeps internal components protected and maintenance-free.
- Narrow edge light gap to reduce light entry.
- Fabric area capable of covering up to sytem c