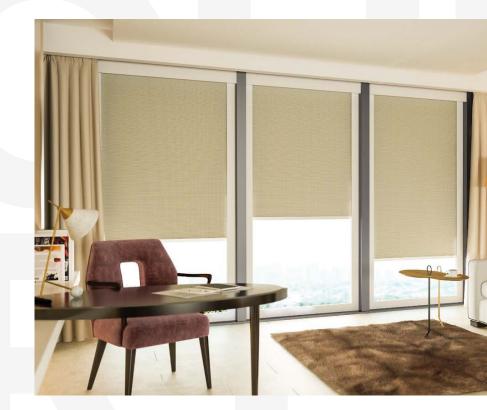

The dual bracket option in this system allows for the efficient installation of two blinds in a back to back arrangement, simplifying the process and saving time. This feature is particularly useful in spaces where varying light control is needed, as it enables the mounting of both blackout and see-through blinds together.

### **Dual Bracket Options**

The streamlined design ensures a neat and cohesive look, making it an ideal solution for both functional and aesthetic needs in various environments.