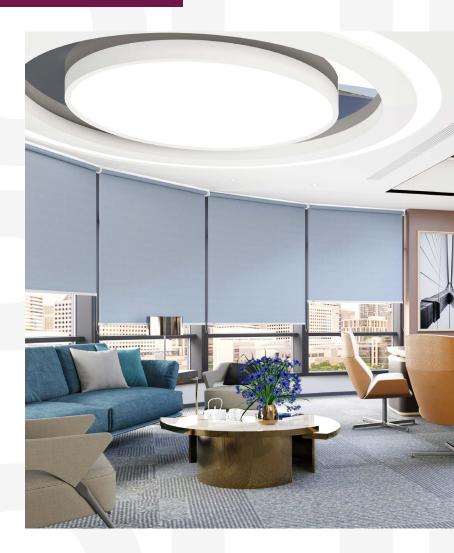

# Use Cases

The RB 16-22 Roller Motor Rail System - Somfy Sonesse® 40 presents a versatile and innovative solution, designed to meet the dynamic needs of modern interior designers and architects.

Among its many potential applications, this system is perfectly suited for:

The RB 16-22 Roller Motor Rail System - Somfy Sonesse® 40 is not just a window treatment; it's a design statement that speaks to functionality, aesthetic elegance, and environmental consciousness. It's a vital tool for professionals aiming to create spaces that are not only visually stunning but also comfortable and practical for their users.