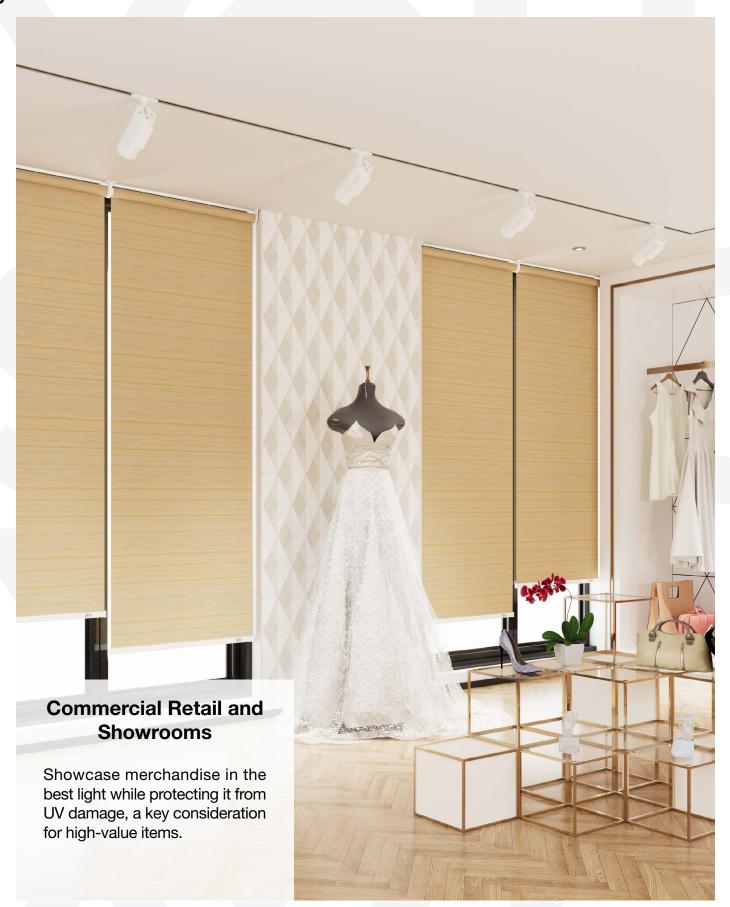

# Use Cases

The RB 16-22 Roller Motor Rail System - Somfy Sonesse® 40 presents a versatile and innovative solution, designed to meet the dynamic needs of modern interior designers and architects.

Among its many potential applications, this system is perfectly suited for:

The RB 16-22 Roller Motor Rail System - Somfy Sonesse® 40 is not just a window treatment; it's a design statement that speaks to functionality, aesthetic elegance, and environmental consciousness. It's a vital tool for professionals aiming to create spaces that are not only visually stunning but also comfortable and practical for their users.