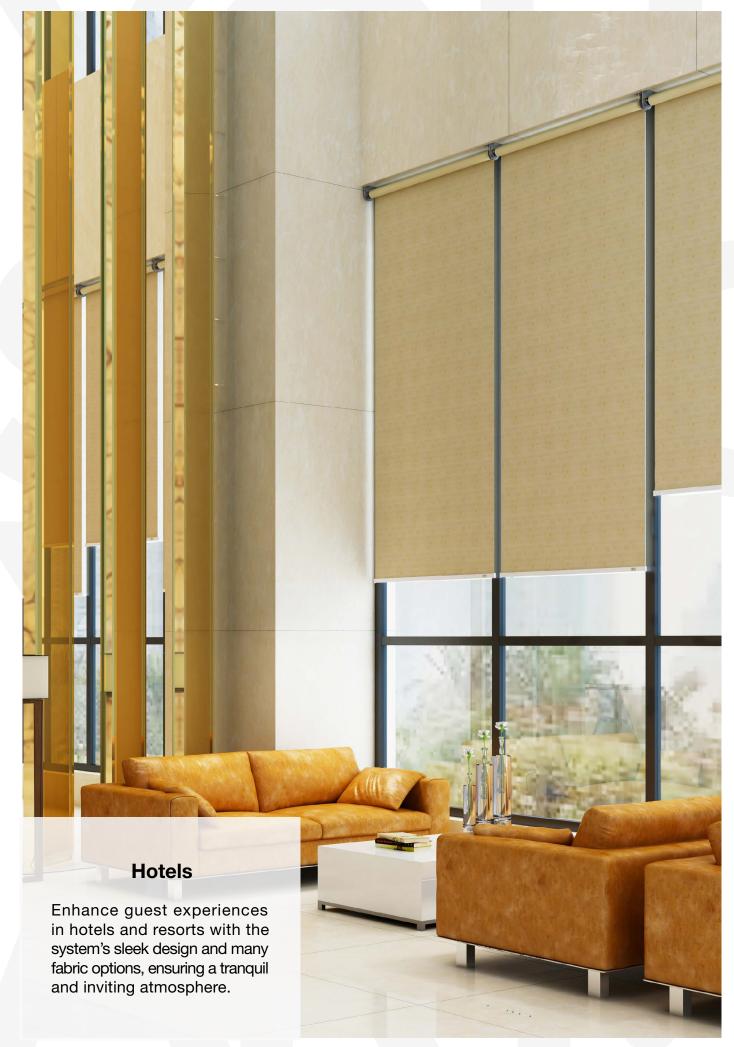

# Use Cases

The RB 16-22 Roller Motor Rail System - Somfy Sonesse® 40 presents a versatile and innovative solution, designed to meet the dynamic needs of modern interior designers and architects.

Among its many potential applications, this system is perfectly suited for:

The RB 16-22 Roller Motor Rail System - Somfy Sonesse® 40 is not just a window treatment; it's a design statement that speaks to functionality, aesthetic elegance, and environmental consciousness. It's a vital tool for professionals aiming to create spaces that are not only visually stunning but also comfortable and practical for their users.