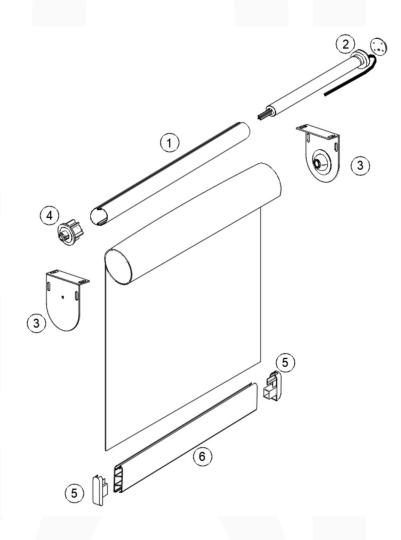

### **Basic Technical Information**

| PARTS | DESCRIPTION                       |
|-------|-----------------------------------|
| 1     | Roller Blinds Top Tube - Aluminum |
| 2     | Somfy Sonesse® 40                 |
| 3     | Bracket for RB 16- 22 System      |
| 4     | End Plug                          |
| 5     | Bottom Rail End Cap               |
| 6     | Powder Coated Bottom Rail         |