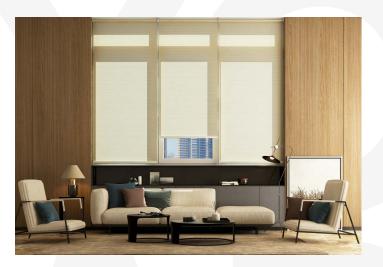

# Use Cases

The RB 16-22 Roller Motor Rail System - Somfy Sonesse® 40 presents a versatile and innovative solution, designed to meet the dynamic needs of modern interior designers and architects.

Among its many potential applications, this system is perfectly suited for:

The RB 16-22 Roller Motor Rail System - Somfy Sonesse® 40 is not just a window treatment; it's a design statement that speaks to functionality, aesthetic elegance, and environmental consciousness. It's a vital tool for professionals aiming to create spaces that are not only visually stunning but also comfortable and practical for their users.