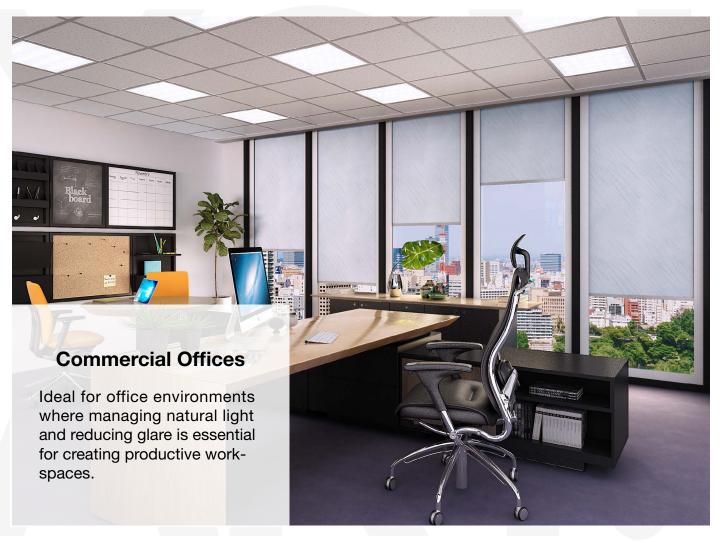

# Use Cases

The RB 16-22 Roller Motor Rail System - Somfy Sonesse® 40 presents a versatile and innovative solution, designed to meet the dynamic needs of modern interior designers and architects.

Among its many potential applications, this system is perfectly suited for:

The RB 16-22 Roller Motor Rail System - Somfy Sonesse® 40 is not just a window treatment; it's a design statement that speaks to functionality, aesthetic elegance, and environmental consciousness. It's a vital tool for professionals aiming to create spaces that are not only visually stunning but also comfortable and practical for their users.