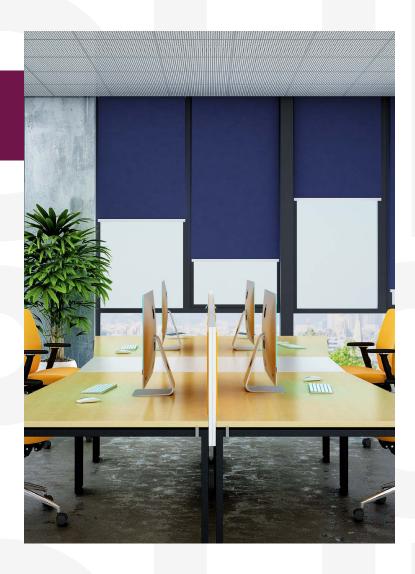

# Use Cases

The RB 16-22 Roller Motor Rail System - Somfy Sonesse® 40 presents a versatile and innovative solution, designed to meet the dynamic needs of modern interior designers and architects.

Among its many potential applications, this system is perfectly suited for:

The RB 16-22 Roller Motor Rail System - Somfy Sonesse® 40 is not just a window treatment; it's a design statement that speaks to functionality, aesthetic elegance, and environmental consciousness. It's a vital tool for professionals aiming to create spaces that are not only visually stunning but also comfortable and practical for their users.