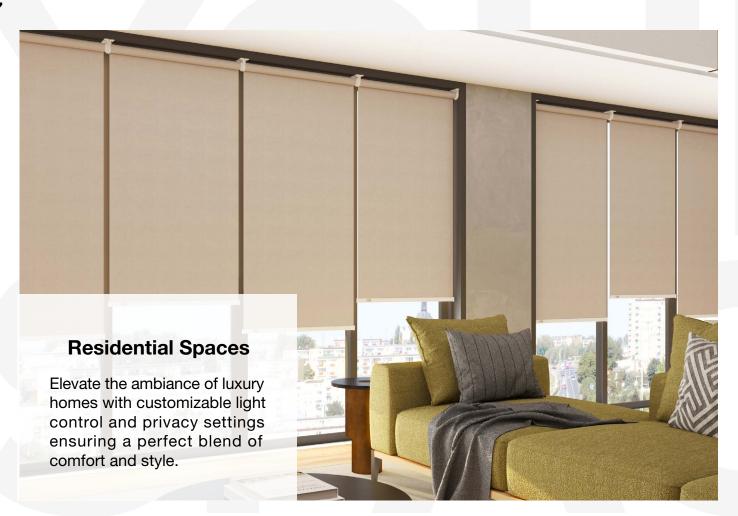

# Use Cases

The RB 16-22 Roller Motor Rail System - Somfy Sonesse® 40 presents a versatile and innovative solution, designed to meet the dynamic needs of modern interior designers and architects.

Among its many potential applications, this system is perfectly suited for:

The RB 16-22 Roller Motor Rail System - Somfy Sonesse® 40 is not just a window treatment; it's a design statement that speaks to functionality, aesthetic elegance, and environmental consciousness. It's a vital tool for professionals aiming to create spaces that are not only visually stunning but also comfortable and practical for their users.