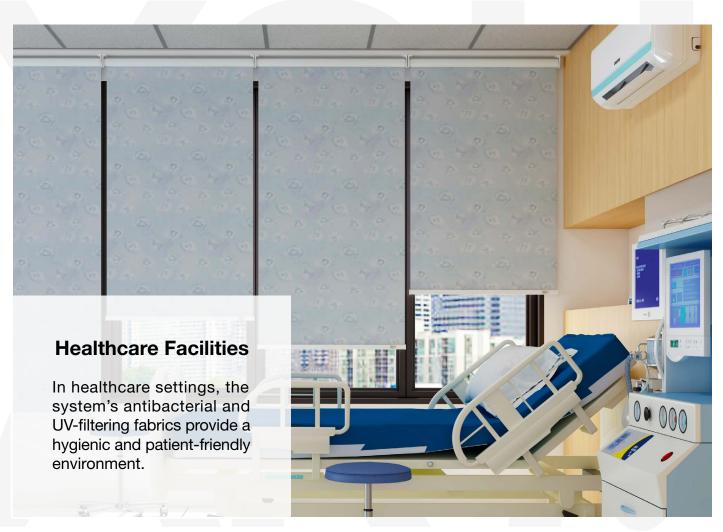

# Use Cases

The RB 16-22 Roller Motor Rail System - Somfy Sonesse® 40 presents a versatile and innovative solution, designed to meet the dynamic needs of modern interior designers and architects.

Among its many potential applications, this system is perfectly suited for:

The RB 16-22 Roller Motor Rail System - Somfy Sonesse® 40 is not just a window treatment; it's a design statement that speaks to functionality, aesthetic elegance, and environmental consciousness. It's a vital tool for professionals aiming to create spaces that are not only visually stunning but also comfortable and practical for their users.