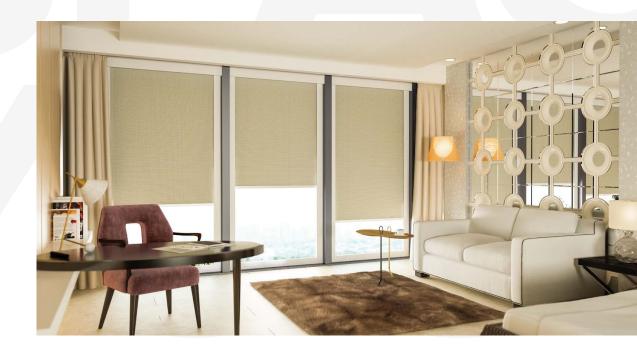

# Use Cases

The RB 16-22 Roller Motor Rail System - Somfy Sonesse® 40 presents a versatile and innovative solution, designed to meet the dynamic needs of modern interior designers and architects.

Among its many potential applications, this system is perfectly suited for:

The RB 16-22 Roller Motor Rail System - Somfy Sonesse® 40 is not just a window treatment; it's a design statement that speaks to functionality, aesthetic elegance, and environmental consciousness. It's a vital tool for professionals aiming to create spaces that are not only visually stunning but also comfortable and practical for their users.