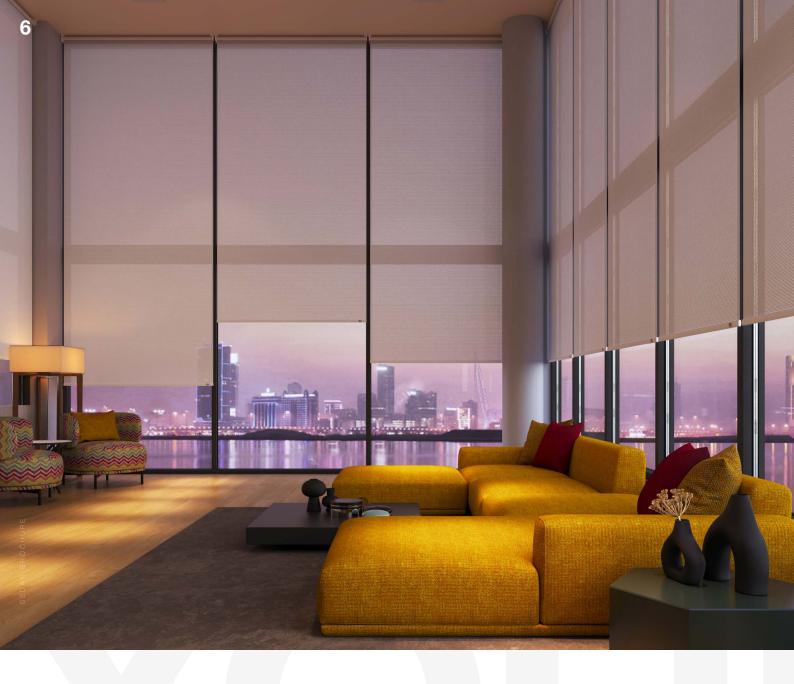

# Use Cases

The RB 16-22 Roller Motor Rail System - Somfy Sonesse® 40 presents a versatile and innovative solution, designed to meet the dynamic needs of modern interior designers and architects.

Among its many potential applications, this system is perfectly suited for:

The RB 16-22 Roller Motor Rail System - Somfy Sonesse® 40 is not just a window treatment; it's a design statement that speaks to functionality, aesthetic elegance, and environmental consciousness. It's a vital tool for professionals aiming to create spaces that are not only visually stunning but also comfortable and practical for their users.