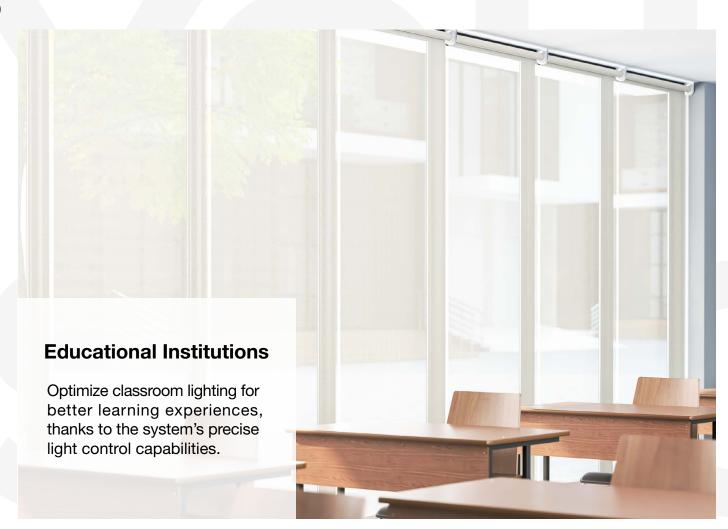

# Use Cases

The RB 16-22 Roller Motor Rail System - Somfy Sonesse® 40 presents a versatile and innovative solution, designed to meet the dynamic needs of modern interior designers and architects.

Among its many potential applications, this system is perfectly suited for:

The RB 16-22 Roller Motor Rail System - Somfy Sonesse® 40 is not just a window treatment; it's a design statement that speaks to functionality, aesthetic elegance, and environmental consciousness. It's a vital tool for professionals aiming to create spaces that are not only visually stunning but also comfortable and practical for their users.