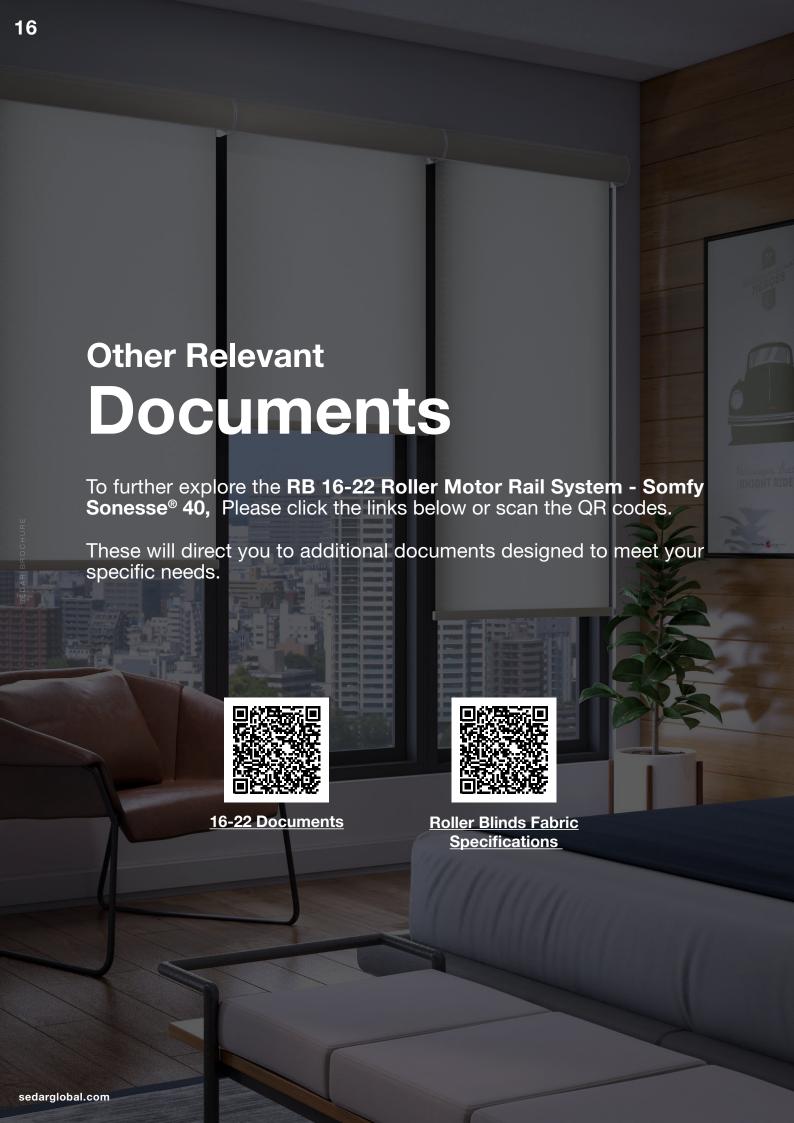

Alongside the brochure, we provide additional documents designed to meet the specific needs of professionals. These important resources can be accessed by following the links provided or scanning the QR codes below:

16-22 Documents

Roller Blinds Fabric
Specifications

It's time to elevate spaces and give them a sophisticated upgrade with RB 16-22 Roller Motor Rail System - Somfy Sonesse® 40, which features a durable 50 mm pipe that is perfect for any settings from homes to large commercias venues