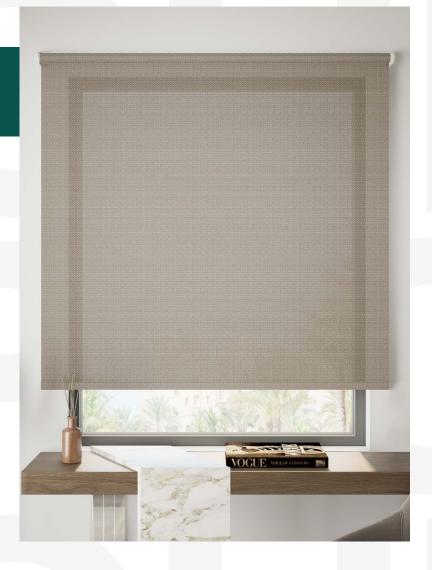

# Use Cases

The RB 16-22 Roller Motor Rail System - Somfy Sonesse® 40 presents a versatile and innovative solution, designed to meet the dynamic needs of modern interior designers and architects.

Among its many potential applications, this system is perfectly suited for:

The RB 16-22 Roller Motor Rail System - Somfy Sonesse® 40 is not just a window treatment; it's a design statement that speaks to functionality, aesthetic elegance, and environmental consciousness. It's a vital tool for professionals aiming to create spaces that are not only visually stunning but also comfortable and practical for their users.