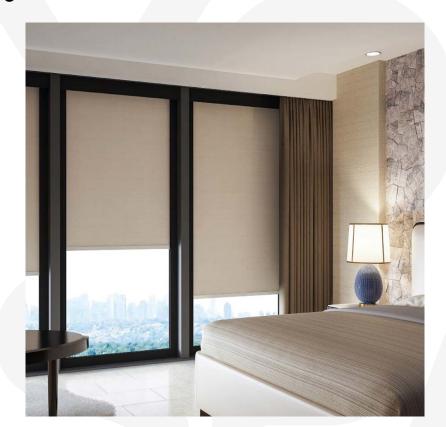

# Use Cases

The RB 16-22 Roller Motor Rail System - Somfy Sonesse® 40 presents a versatile and innovative solution, designed to meet the dynamic needs of modern interior designers and architects.

Among its many potential applications, this system is perfectly suited for:

The RB 16-22 Roller Motor Rail System - Somfy Sonesse® 40 is not just a window treatment; it's a design statement that speaks to functionality, aesthetic elegance, and environmental consciousness. It's a vital tool for professionals aiming to create spaces that are not only visually stunning but also comfortable and practical for their users.