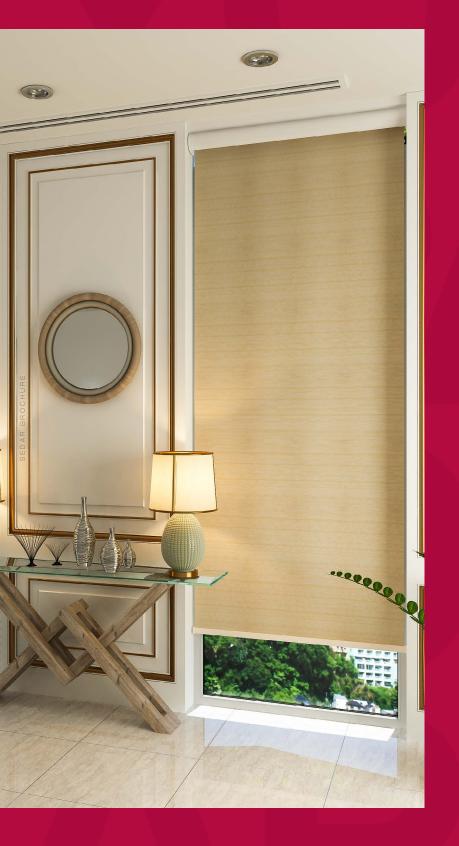

## System Introduction

Explore the RB 16-22 Roller Motor Rail System - Somfy Sonesse® 40 through this brochure filled with images that showcase the system's features and demonstrates its adaptability across multiple environments. This brochure serves as a fantastic resource for picturing the transformative impact of the system on various spaces, emphasizing its design flexibility.