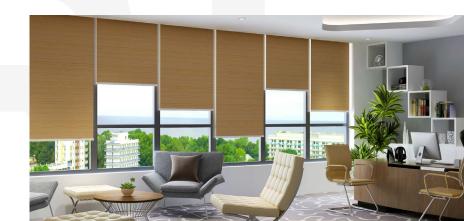

# Use Cases

The RB 16-22 Roller Motor Rail System - Somfy Sonesse® 40 presents a versatile and innovative solution, designed to meet the dynamic needs of modern interior designers and architects.

Among its many potential applications, this system is perfectly suited for:

The RB 16-22 Roller Motor Rail System - Somfy Sonesse® 40 is not just a window treatment; it's a design statement that speaks to functionality, aesthetic elegance, and environmental consciousness. It's a vital tool for professionals aiming to create spaces that are not only visually stunning but also comfortable and practical for their users.