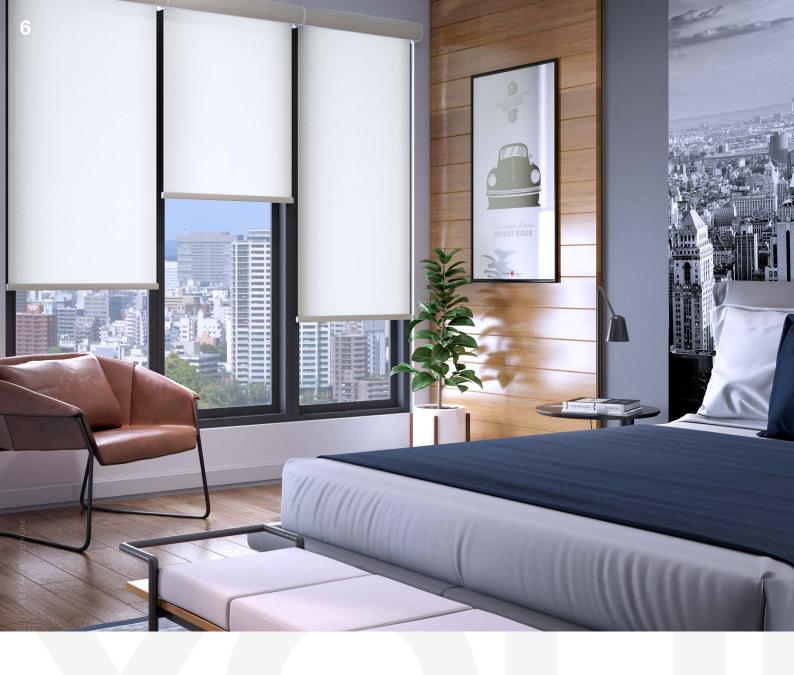

## Use Cases

The **RB 16-16 Roller Louvo Cassette Motorized Rail System®** offers a flexible and cutting-edge approach, tailored to cater to the evolving requirements of contemporary interior designers and architects.

This system is ideally suited for a variety of applications, including:

#### **Commercial Offices**

Ideal for office environments where managing natural light and reducing glare is essential for creating productive workspaces.

The RB 16-16 Roller Louvo Cassette Motorized Rail System® is not just a window treatment; it's a design statement that speaks to functionality, aesthetic elegance, and environmental consciousness. It's a vital tool for professionals aiming to create spaces that are not only visually stunning but also comfortable and practical for their users.