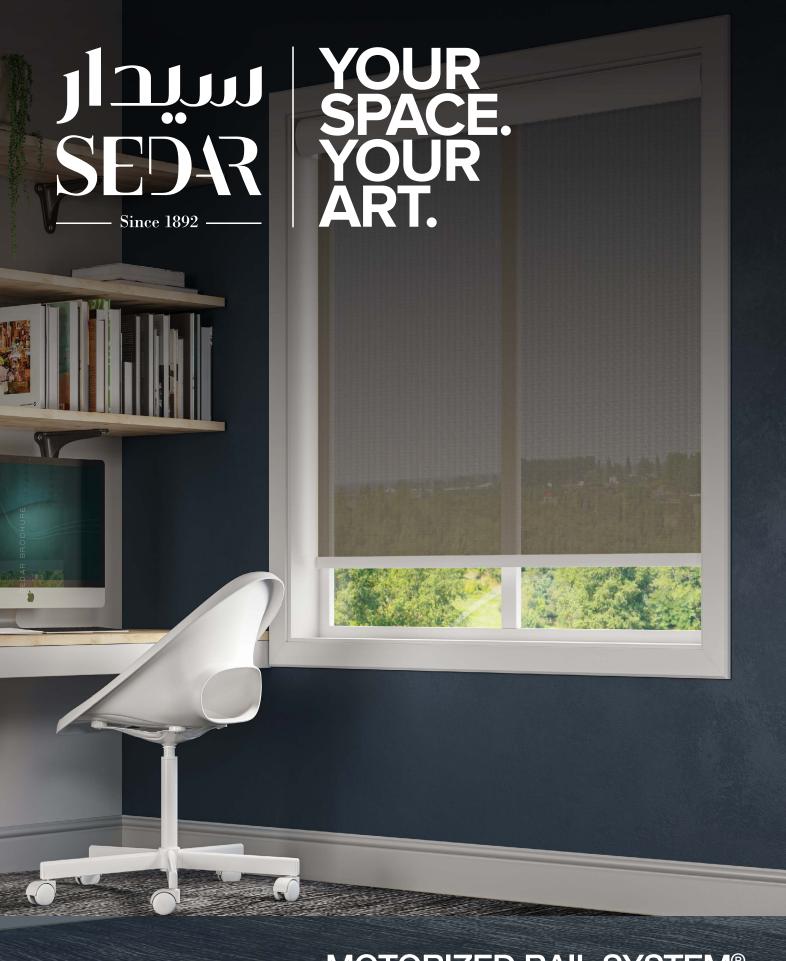

### System Introduction

Explore the RB 16-16 Roller Louvo Cassette Motorized Rail System® through this brochure filled with images that showcase the system's features and demonstrates its adaptability across multiple environments.

This brochure serves as a fantastic resource for picturing the transformative impact of the system on various spaces, emphasizing its design flexibility.

Alongside the brochure, we provide additional documents designed to meet the specific needs of professionals. These important resources can be accessed by following the links provided or scanning the QR codes below:

**16-16 Documents** 

Roller Blinds Fabric
Specifications

It's time to elevate spaces and give them a sophisticated upgrade with Sedar RB 16-16 Roller Louvo Cassette Motorized Rail System®, perfect for any setting from homes to large commercial venues. It features a durable 40mm pipe with a louvo cassette that shields the mechanim from dust damage, reducing maintenance and extending system life.