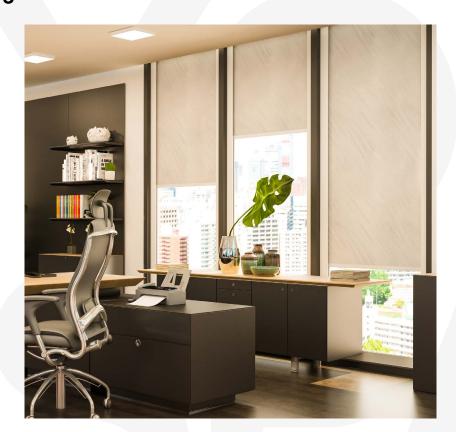

#### **Commercial Offices**

Ideal for office environments where managing natural light and reducing glare is essential for creating productive workspaces.

The RB 16-16 Roller Louvo Cassette Motorized Rail System® is not just a window treatment; it's a design statement that speaks to functionality, aesthetic elegance, and environmental consciousness. It's a vital tool for professionals aiming to create spaces that are not only visually stunning but also comfortable and practical for their users.