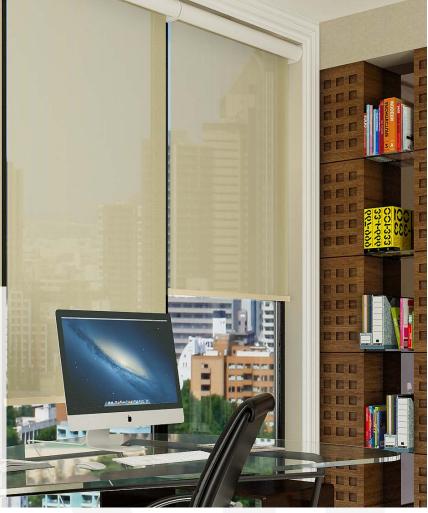

## Use Cases

The **RB 16-16 Roller Louvo Cassette Motorized Rail System®** offers a flexible and cutting-edge approach, tailored to cater to the evolving requirements of contemporary interior designers and architects.

This system is ideally suited for a variety of applications, including:

#### **Commercial Offices**

Ideal for office environments where managing natural light and reducing glare is essential for creating productive workspaces.

The RB 16-16 Roller Louvo Cassette Motorized Rail System® is not just a window treatment; it's a design statement that speaks to functionality, aesthetic elegance, and environmental consciousness. It's a vital tool for professionals aiming to create spaces that are not only visually stunning but also comfortable and practical for their users.