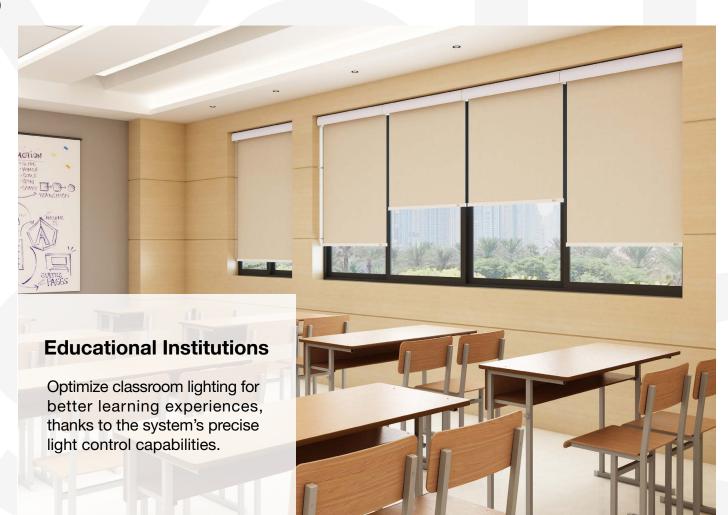

## Use Cases

The **RB 16-16 Roller Louvo Cassette Motorized Rail System®** offers a flexible and cutting-edge approach, tailored to cater to the evolving requirements of contemporary interior designers and architects.

This system is ideally suited for a variety of applications, including: