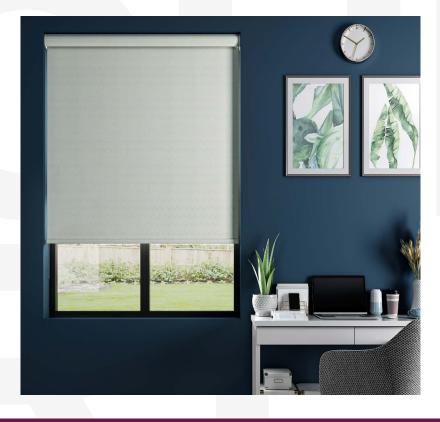

## Use Cases

The **RB 16-16 Roller Louvo Cassette Motorized Rail System®** offers a flexible and cutting-edge approach, tailored to cater to the evolving requirements of contemporary interior designers and architects.

This system is ideally suited for a variety of applications, including: