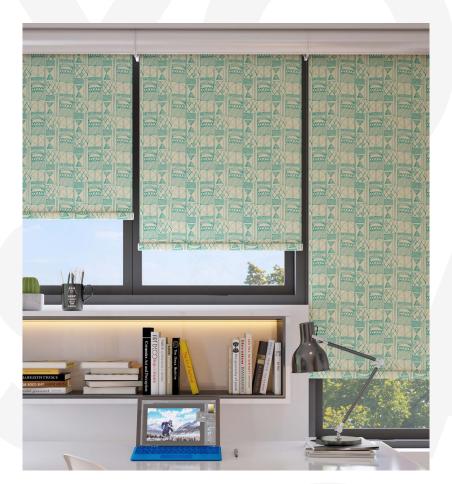

#### **Commercial Offices**

Ideal for office environments where managing natural light and reducing glare is essential for creating productive workspaces.

The RB 16-16 Roller Louvo Cassette Motorized Rail System® is not just a window treatment; it's a design statement that speaks to functionality, aesthetic elegance, and environmental consciousness. It's a vital tool for professionals aiming to create spaces that are not only visually stunning but also comfortable and practical for their users.