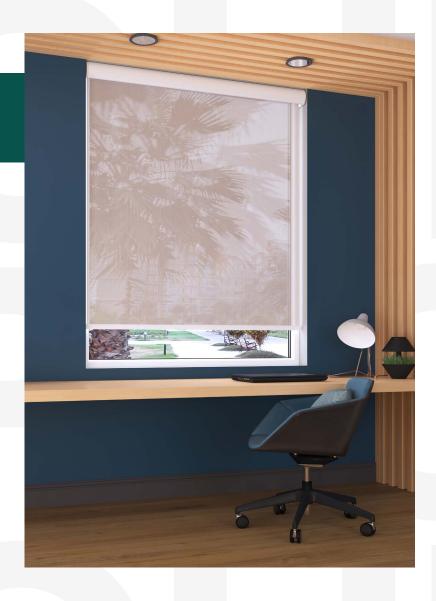

## Use Cases

The **RB 16-16 Roller Louvo Cassette Motorized Rail System®** offers a flexible and cutting-edge approach, tailored to cater to the evolving requirements of contemporary interior designers and architects.

#### **Commercial Offices**

Ideal for office environments where managing natural light and reducing glare is essential for creating productive workspaces.

The RB 16-16 Roller Louvo Cassette Motorized Rail System® is not just a window treatment; it's a design statement that speaks to functionality, aesthetic elegance, and environmental consciousness. It's a vital tool for professionals aiming to create spaces that are not only visually stunning but also comfortable and practical for their users.