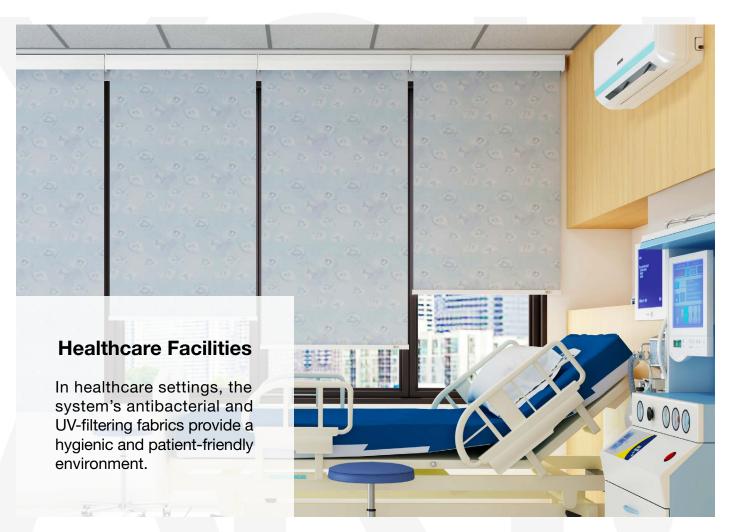

## Use Cases

The **RB 16-16 Roller Louvo Cassette Motorized Rail System®** offers a flexible and cutting-edge approach, tailored to cater to the evolving requirements of contemporary interior designers and architects.

This system is ideally suited for a variety of applications, including: