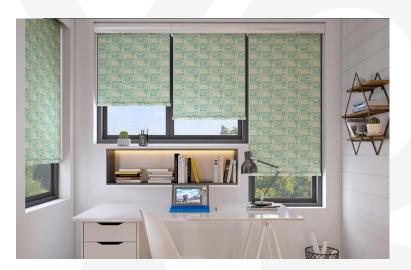

#### **Commercial Offices**

Ideal for office environments where managing natural light and reducing glare is essential for creating productive workspaces.

The RB 16-16 Roller Louvo Cassette Motorized Rail System® is not just a window treatment; it's a design statement that speaks to functionality, aesthetic elegance, and environmental consciousness. It's a vital tool for professionals aiming to create spaces that are not only visually stunning but also comfortable and practical for their users.