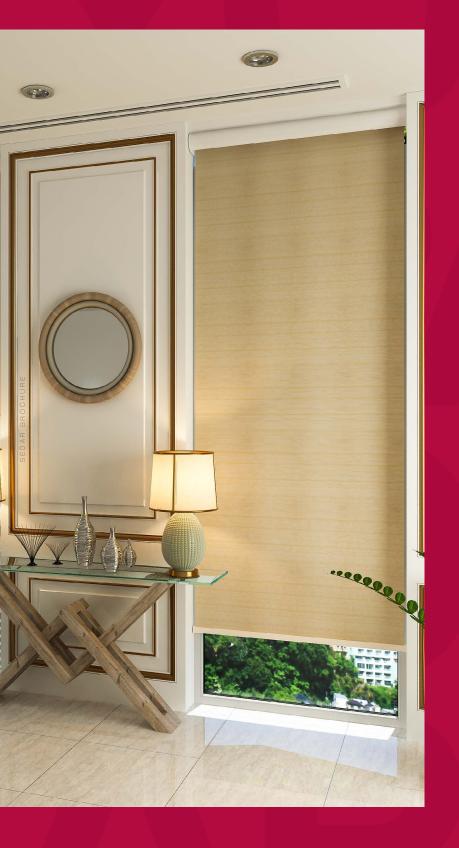

**16-16 Documents** 

Roller Blinds Fabric
Specifications

It's time to elevate spaces and give them a sophisticated upgrade with Sedar RB 16-16 Roller Louvo Cassette Motorized Rail System®, perfect for any setting from homes to large commercial venues. It features a durable 40mm pipe with a louvo cassette that shields the mechanim from dust damage, reducing maintenance and extending system life.

#### **Useful Information**

Valance - Louvo Cassette, Optional Side Channel