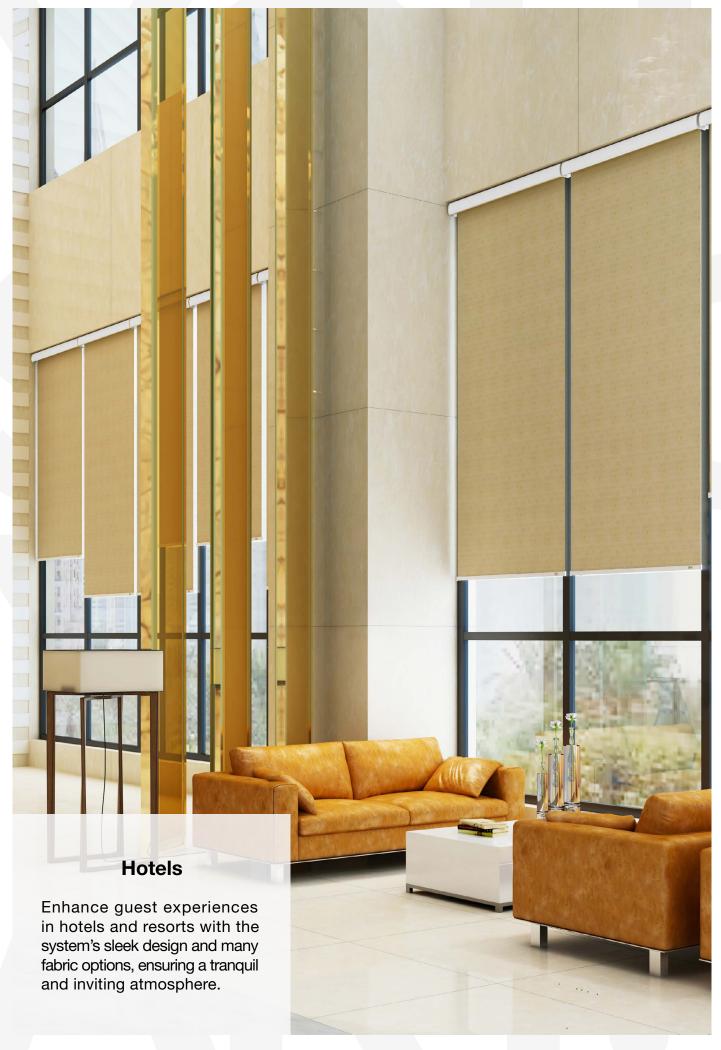

#### **Commercial Offices**

Ideal for office environments where managing natural light and reducing glare is essential for creating productive workspaces.

The RB 16-16 Roller Louvo Cassette Motorized Rail System® is not just a window treatment; it's a design statement that speaks to functionality, aesthetic elegance, and environmental consciousness. It's a vital tool for professionals aiming to create spaces that are not only visually stunning but also comfortable and practical for their users.