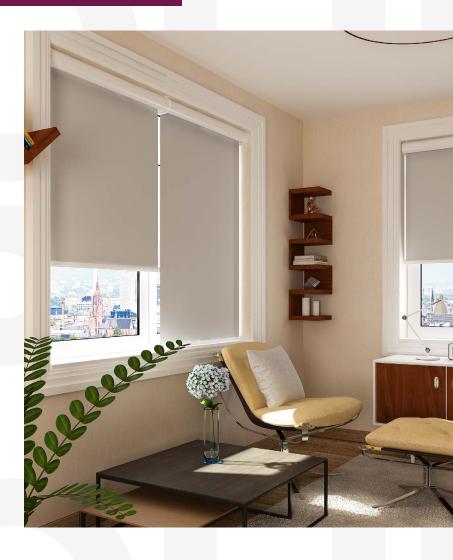

#### **Side Channel Options**

Discover the unparalleled elegance and functionality of the RB 16-16 Roller Louvo Cassette Motorized Rail System® with Side Channel option, meticulously crafted for the modern space.

Side channels help eliminate gaps to block out light and increase privacy, While also stabilizing the blinds to prevent swaying. These channels are mounted alone the window frame for a seamless and aesthetics integration.