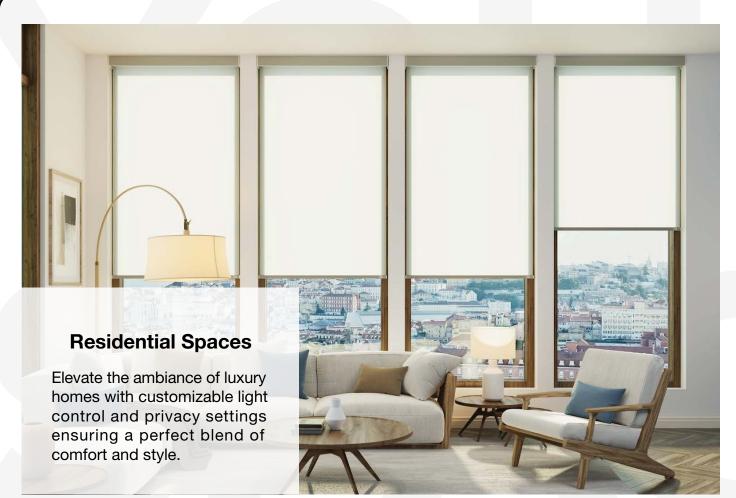

## Use Cases

The **RB 16-16 Roller Louvo Cassette Motorized Rail System®** offers a flexible and cutting-edge approach, tailored to cater to the evolving requirements of contemporary interior designers and architects.

This system is ideally suited for a variety of applications, including:

#### **Commercial Offices**

Ideal for office environments where managing natural light and reducing glare is essential for creating productive workspaces.

The RB 16-16 Roller Louvo Cassette Motorized Rail System® is not just a window treatment; it's a design statement that speaks to functionality, aesthetic elegance, and environmental consciousness. It's a vital tool for professionals aiming to create spaces that are not only visually stunning but also comfortable and practical for their users.