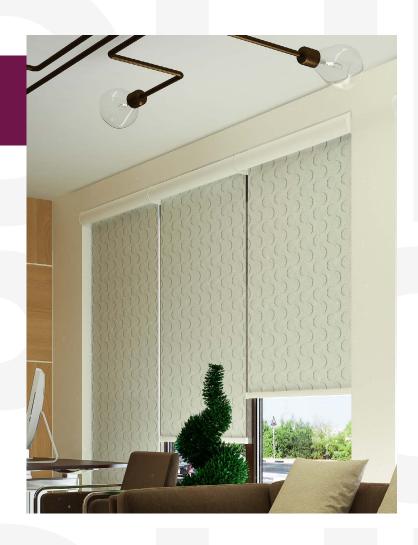

## Use Cases

The **RB 16-16 Roller Louvo Cassette Motorized Rail System®** offers a flexible and cutting-edge approach, tailored to cater to the evolving requirements of contemporary interior designers and architects.

#### **Commercial Offices**

Ideal for office environments where managing natural light and reducing glare is essential for creating productive workspaces.

The RB 16-16 Roller Louvo Cassette Motorized Rail System® is not just a window treatment; it's a design statement that speaks to functionality, aesthetic elegance, and environmental consciousness. It's a vital tool for professionals aiming to create spaces that are not only visually stunning but also comfortable and practical for their users.