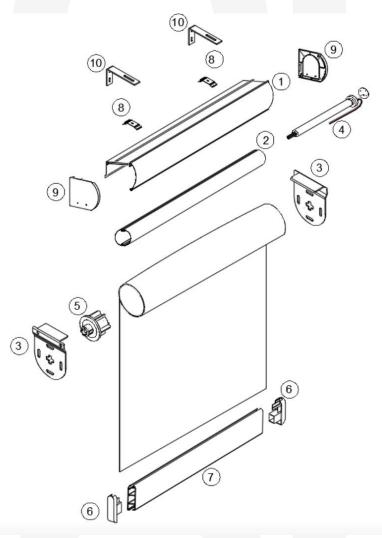

### **Basic Technical Information**

| PARTS | DESCRIPTION                                           |
|-------|-------------------------------------------------------|
| 1     | 16-16 Louvo Cassette                                  |
| 2     | Roller Blinds 40mm Tube - Aluminum                    |
| 3     | Bracket for RB 16-16 System - White (Inside cassette) |
| 4     | Somfy Sonesse® 30 RTS Motor                           |
| 5     | RB 16-16 End Plug - White                             |
| 6     | Bottom Rail End Cap - White                           |
| 7     | Powder Coated Bottom Rail - White                     |
| 8     | Ceiling brackets                                      |
| 9     | Cassette cover system plastic one set (2 pcs)         |
| 10    | L clip brackets                                       |