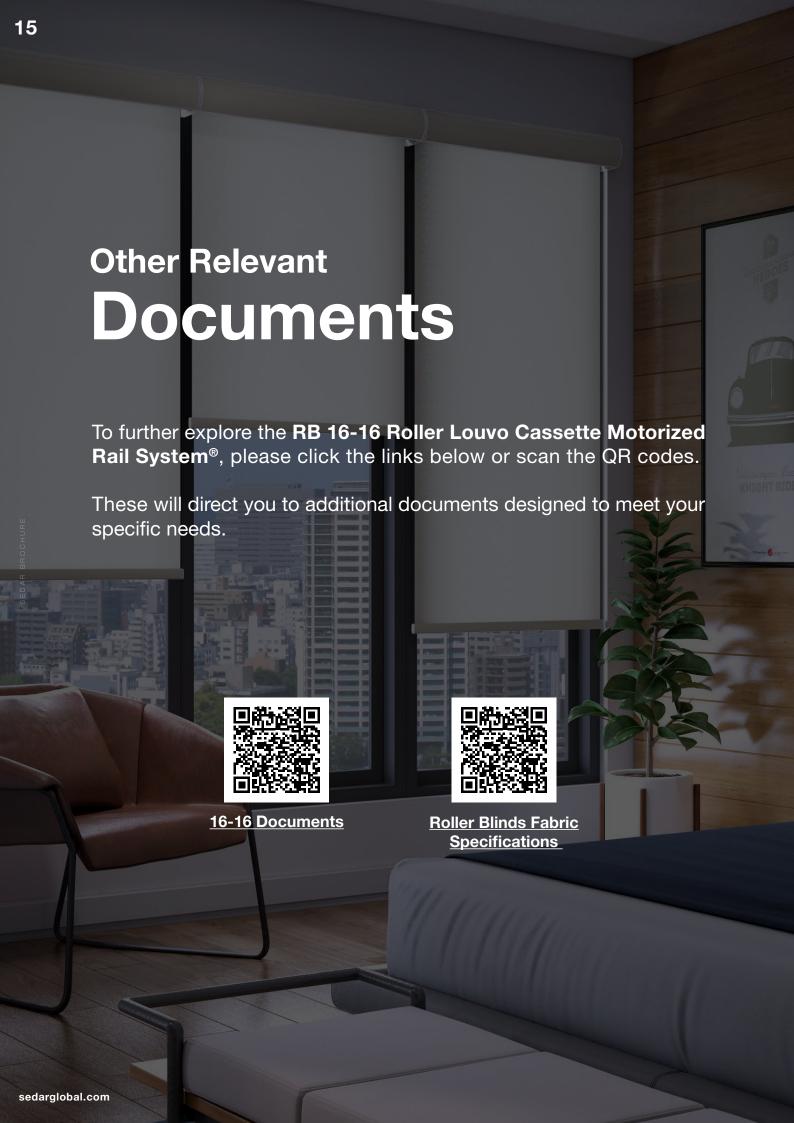

This brochure serves as a fantastic resource for picturing the transformative impact of the system on various spaces, emphasizing its design flexibility.

Alongside the brochure, we provide additional documents designed to meet the specific needs of professionals. These important resources can be accessed by following the links provided or scanning the QR codes below:

**16-16 Documents** 

Roller Blinds Fabric
Specifications

It's time to elevate spaces and give them a sophisticated upgrade with Sedar RB 16-16 Roller Louvo Cassette Motorized Rail System®, perfect for any setting from homes to large commercial venues. It features a durable 40mm pipe with a louvo cassette that shields the mechanim from dust damage, reducing maintenance and extending system life.