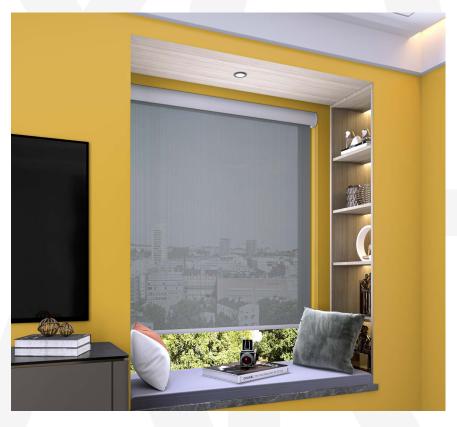

## Use Cases

The **RB 16-16 Roller Louvo Cassette Motorized Rail System®** offers a flexible and cutting-edge approach, tailored to cater to the evolving requirements of contemporary interior designers and architects.

#### **Commercial Offices**

Ideal for office environments where managing natural light and reducing glare is essential for creating productive workspaces.

The RB 16-16 Roller Louvo Cassette Motorized Rail System® is not just a window treatment; it's a design statement that speaks to functionality, aesthetic elegance, and environmental consciousness. It's a vital tool for professionals aiming to create spaces that are not only visually stunning but also comfortable and practical for their users.