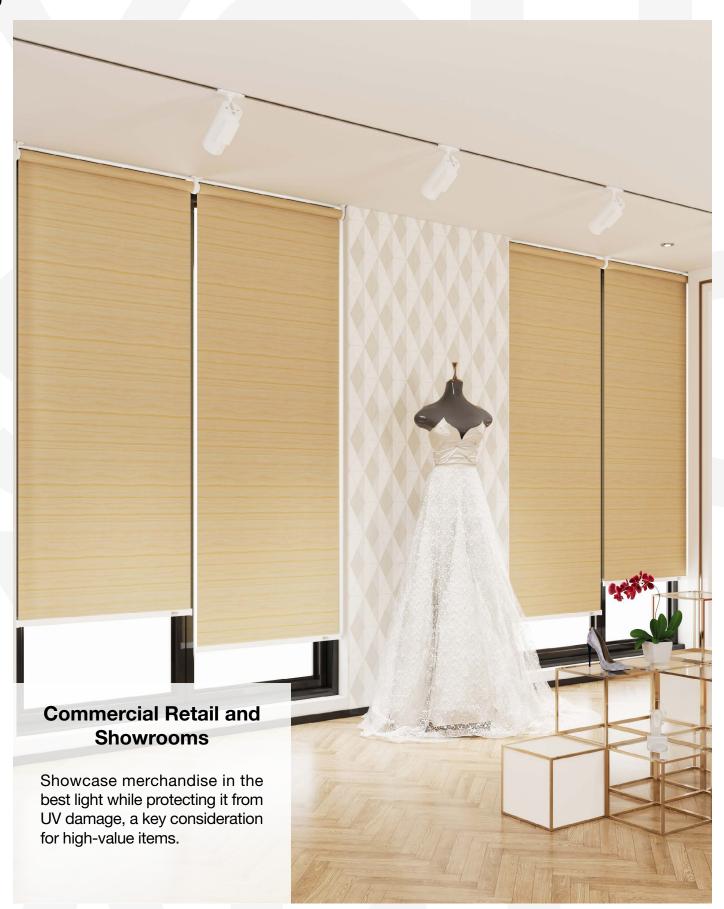

# Use Cases

The **RB 16-19 Roller Motor Rail System - Somfy LS® 40 Mercure** presents a versatile and innovative solution, designed to meet the dynamic needs of modern interior designers and architects.

Among its many potential applications, this system is perfectly suited for:

The **RB 16-19 Roller Motor Rail System - Somfy LS® 40 Mercure** is not just a window treatment; it's a design statement that speaks to functionality, aesthetic elegance, and environmental consciousness. It's a vital tool for professionals aiming to create spaces that are not only visually stunning but also comfortable and practical for their users.