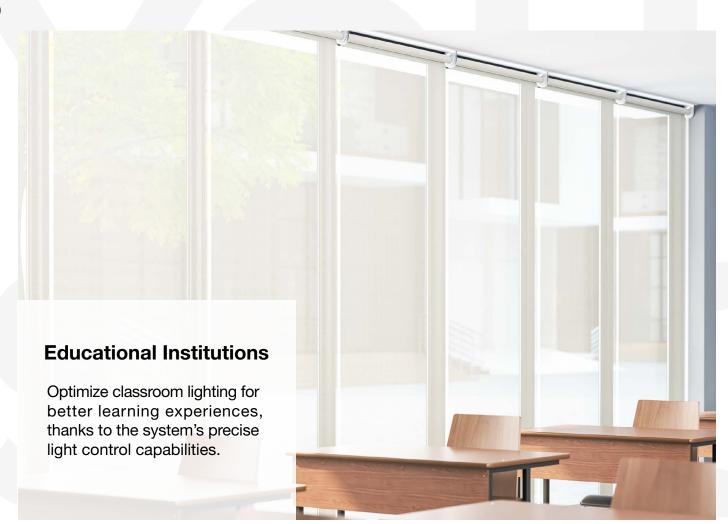

# Use Cases

The **RB 16-19 Roller Motor Rail System - Somfy LS® 40 Mercure** presents a versatile and innovative solution, designed to meet the dynamic needs of modern interior designers and architects.

Among its many potential applications, this system is perfectly suited for:

The **RB 16-19 Roller Motor Rail System - Somfy LS® 40 Mercure** is not just a window treatment; it's a design statement that speaks to functionality, aesthetic elegance, and environmental consciousness. It's a vital tool for professionals aiming to create spaces that are not only visually stunning but also comfortable and practical for their users.