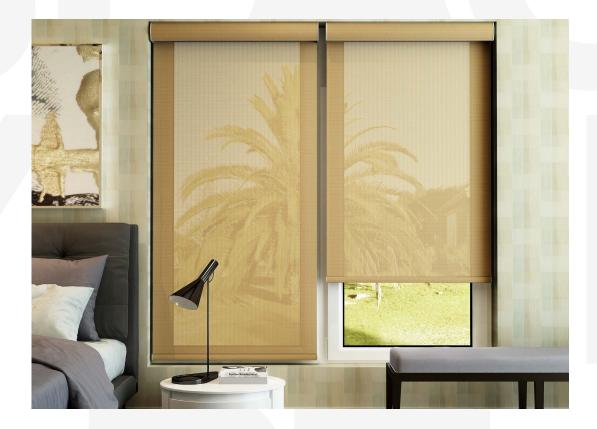

# Use Cases

The **RB 16-19 Roller Motor Rail System - Somfy LS® 40 Mercure** presents a versatile and innovative solution, designed to meet the dynamic needs of modern interior designers and architects.

Among its many potential applications, this system is perfectly suited for:

The **RB 16-19 Roller Motor Rail System - Somfy LS® 40 Mercure** is not just a window treatment; it's a design statement that speaks to functionality, aesthetic elegance, and environmental consciousness. It's a vital tool for professionals aiming to create spaces that are not only visually stunning but also comfortable and practical for their users.