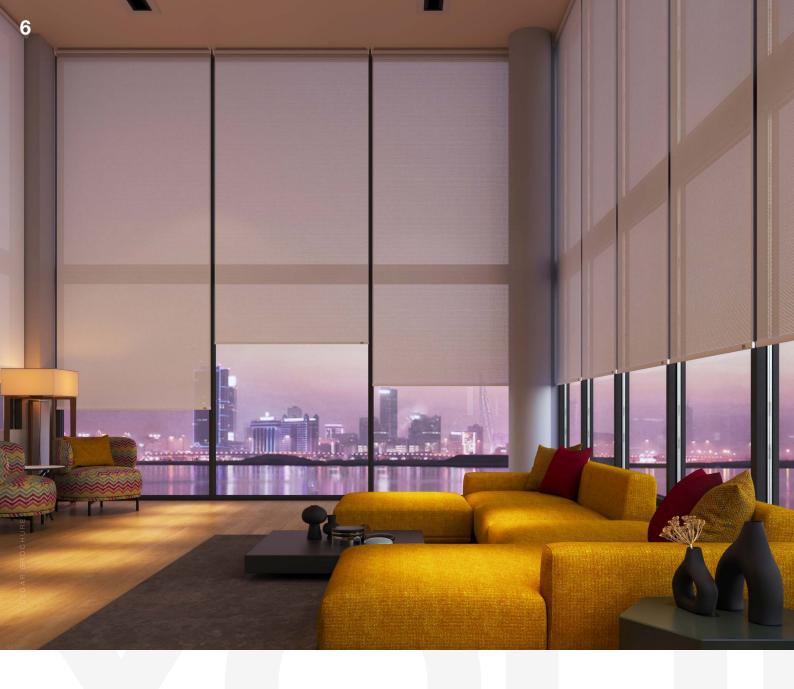

#### **Side Channel Options**

Discover the unparalleled elegance and functionality of the RB 16-19 Roller Motor Rail System - Somfy LS® 40 Mercure with Side Channel option, meticulously crafted for the modern space.

Side channels help eliminate gaps to block out light and increase privacy, While also stabilizing the blinds to prevent swaying. These channels are mounted alone the window frame for a seamless and aesthetics integration.