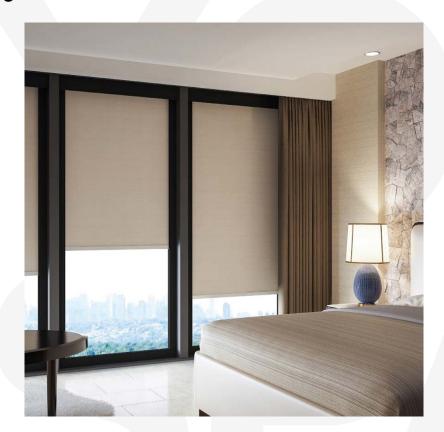

# Use Cases

The **RB 16-19 Roller Motor Rail System - Somfy LS® 40 Mercure** presents a versatile and innovative solution, designed to meet the dynamic needs of modern interior designers and architects.

Among its many potential applications, this system is perfectly suited for:

The **RB 16-19 Roller Motor Rail System - Somfy LS® 40 Mercure** is not just a window treatment; it's a design statement that speaks to functionality, aesthetic elegance, and environmental consciousness. It's a vital tool for professionals aiming to create spaces that are not only visually stunning but also comfortable and practical for their users.