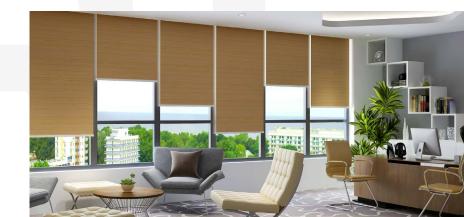

# Use Cases

The **RB 16-19 Roller Motor Rail System - Somfy LS® 40 Mercure** presents a versatile and innovative solution, designed to meet the dynamic needs of modern interior designers and architects.

Among its many potential applications, this system is perfectly suited for:

The **RB 16-19 Roller Motor Rail System - Somfy LS® 40 Mercure** is not just a window treatment; it's a design statement that speaks to functionality, aesthetic elegance, and environmental consciousness. It's a vital tool for professionals aiming to create spaces that are not only visually stunning but also comfortable and practical for their users.