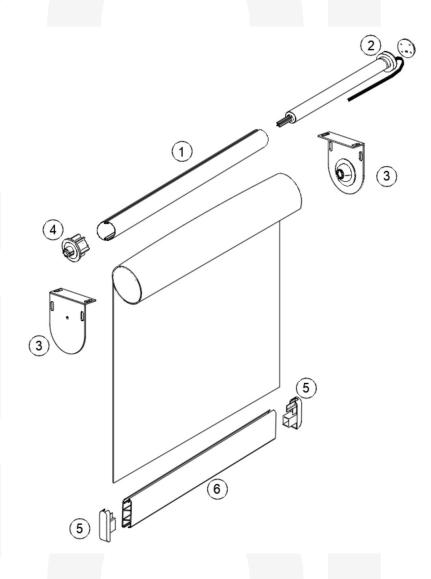

### **Basic Technical Information**

| PARTS | DESCRIPTION                       |
|-------|-----------------------------------|
| 1     | Roller Blinds Top Tube - Aluminum |
| 2     | Somfy LS® 40 Mercure              |
| 3     | Bracket for RB 16- 19 System      |
| 4     | End Plug                          |
| 5     | Bottom Rail End Cap               |
| 6     | Powder Coated Bottom Rail         |