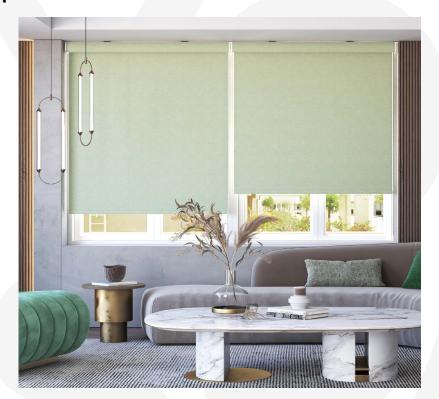

# Use Cases

The **RB 16-19 Roller Motor Rail System - Somfy LS® 40 Mercure** presents a versatile and innovative solution, designed to meet the dynamic needs of modern interior designers and architects.

Among its many potential applications, this system is perfectly suited for:

The **RB 16-19 Roller Motor Rail System - Somfy LS® 40 Mercure** is not just a window treatment; it's a design statement that speaks to functionality, aesthetic elegance, and environmental consciousness. It's a vital tool for professionals aiming to create spaces that are not only visually stunning but also comfortable and practical for their users.