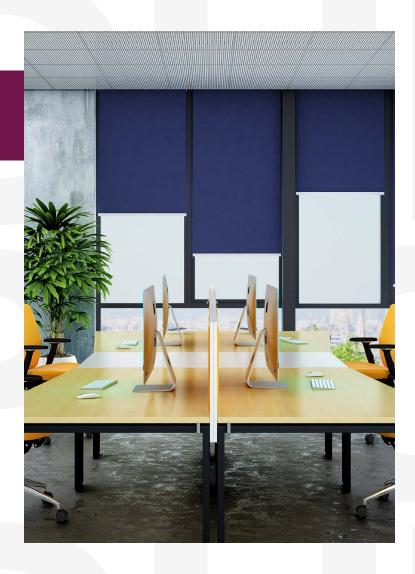

# Use Cases

The **RB 16-19 Roller Motor Rail System - Somfy LS® 40 Mercure** presents a versatile and innovative solution, designed to meet the dynamic needs of modern interior designers and architects.

Among its many potential applications, this system is perfectly suited for:

The **RB 16-19 Roller Motor Rail System - Somfy LS® 40 Mercure** is not just a window treatment; it's a design statement that speaks to functionality, aesthetic elegance, and environmental consciousness. It's a vital tool for professionals aiming to create spaces that are not only visually stunning but also comfortable and practical for their users.