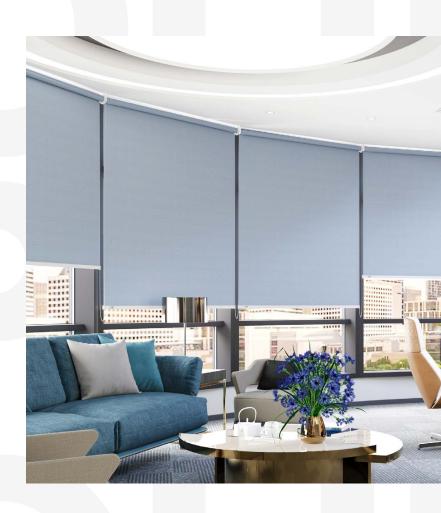

# Use Cases

The **RB 16-19 Roller Motor Rail System - Somfy LS® 40 Mercure** presents a versatile and innovative solution, designed to meet the dynamic needs of modern interior designers and architects.

Among its many potential applications, this system is perfectly suited for:

The **RB 16-19 Roller Motor Rail System - Somfy LS® 40 Mercure** is not just a window treatment; it's a design statement that speaks to functionality, aesthetic elegance, and environmental consciousness. It's a vital tool for professionals aiming to create spaces that are not only visually stunning but also comfortable and practical for their users.