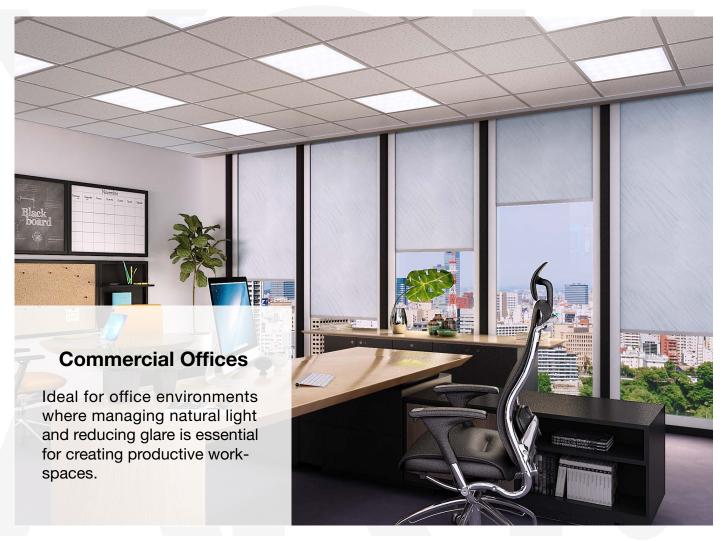

# Use Cases

The **RB 16-19 Roller Motor Rail System - Somfy LS® 40 Mercure** presents a versatile and innovative solution, designed to meet the dynamic needs of modern interior designers and architects.

Among its many potential applications, this system is perfectly suited for:

The **RB 16-19 Roller Motor Rail System - Somfy LS® 40 Mercure** is not just a window treatment; it's a design statement that speaks to functionality, aesthetic elegance, and environmental consciousness. It's a vital tool for professionals aiming to create spaces that are not only visually stunning but also comfortable and practical for their users.