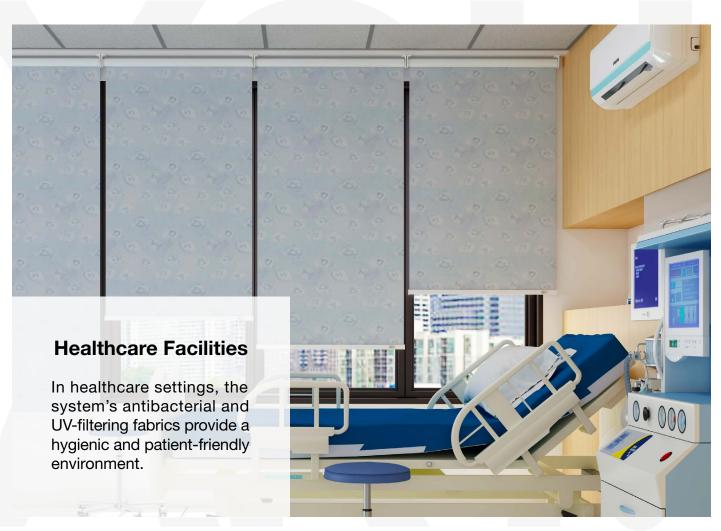

# Use Cases

The **RB 16-19 Roller Motor Rail System - Somfy LS® 40 Mercure** presents a versatile and innovative solution, designed to meet the dynamic needs of modern interior designers and architects.

Among its many potential applications, this system is perfectly suited for:

The **RB 16-19 Roller Motor Rail System - Somfy LS® 40 Mercure** is not just a window treatment; it's a design statement that speaks to functionality, aesthetic elegance, and environmental consciousness. It's a vital tool for professionals aiming to create spaces that are not only visually stunning but also comfortable and practical for their users.