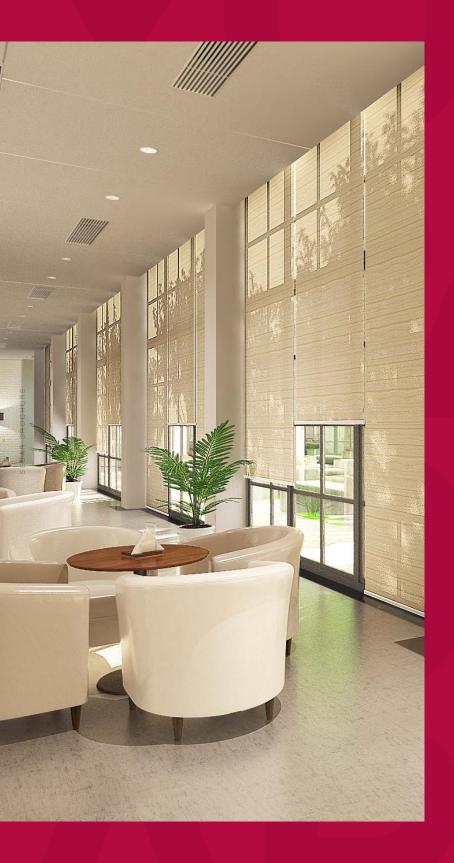

# Use Cases

The **RB 16-19 Roller Motor Rail System - Somfy LS® 40 Mercure** presents a versatile and innovative solution, designed to meet the dynamic needs of modern interior designers and architects.

Among its many potential applications, this system is perfectly suited for:

The **RB 16-19 Roller Motor Rail System - Somfy LS® 40 Mercure** is not just a window treatment; it's a design statement that speaks to functionality, aesthetic elegance, and environmental consciousness. It's a vital tool for professionals aiming to create spaces that are not only visually stunning but also comfortable and practical for their users.