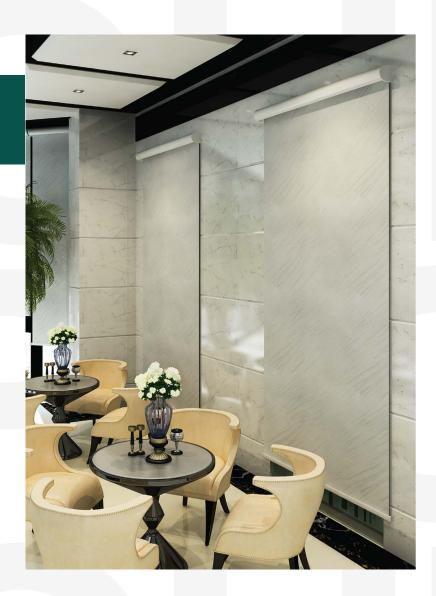

# Use Cases

The **RB 16-19 Roller Motor Rail System - Somfy LS® 40 Mercure** presents a versatile and innovative solution, designed to meet the dynamic needs of modern interior designers and architects.

Among its many potential applications, this system is perfectly suited for:

The **RB 16-19 Roller Motor Rail System - Somfy LS® 40 Mercure** is not just a window treatment; it's a design statement that speaks to functionality, aesthetic elegance, and environmental consciousness. It's a vital tool for professionals aiming to create spaces that are not only visually stunning but also comfortable and practical for their users.