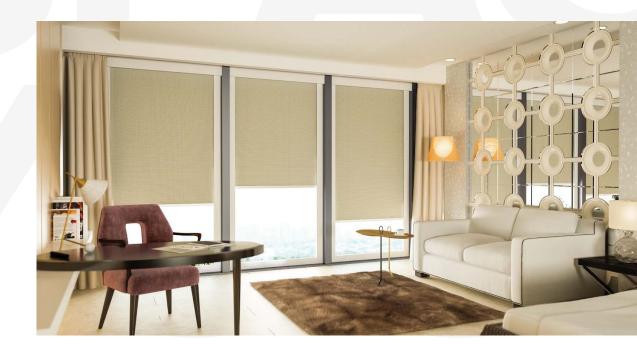

# Use Cases

The **RB 16-19 Roller Motor Rail System - Somfy LS® 40 Mercure** presents a versatile and innovative solution, designed to meet the dynamic needs of modern interior designers and architects.

Among its many potential applications, this system is perfectly suited for:

The **RB 16-19 Roller Motor Rail System - Somfy LS® 40 Mercure** is not just a window treatment; it's a design statement that speaks to functionality, aesthetic elegance, and environmental consciousness. It's a vital tool for professionals aiming to create spaces that are not only visually stunning but also comfortable and practical for their users.