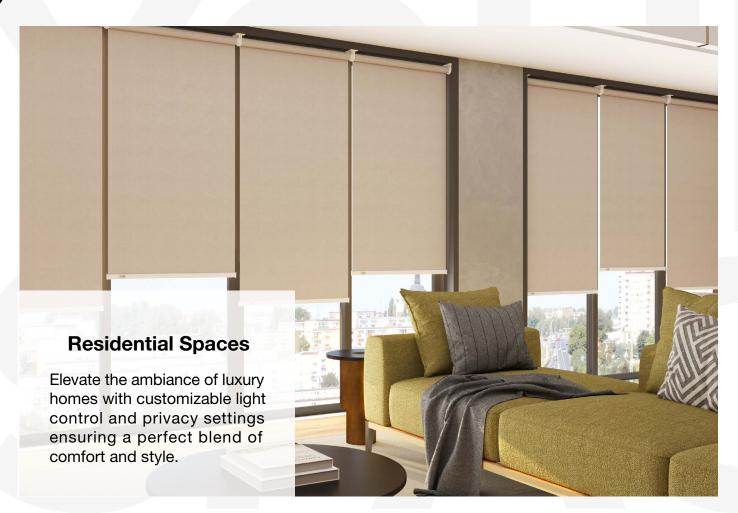

# Use Cases

The **RB 16-19 Roller Motor Rail System - Somfy LS® 40 Mercure** presents a versatile and innovative solution, designed to meet the dynamic needs of modern interior designers and architects.

Among its many potential applications, this system is perfectly suited for:

The **RB 16-19 Roller Motor Rail System - Somfy LS® 40 Mercure** is not just a window treatment; it's a design statement that speaks to functionality, aesthetic elegance, and environmental consciousness. It's a vital tool for professionals aiming to create spaces that are not only visually stunning but also comfortable and practical for their users.