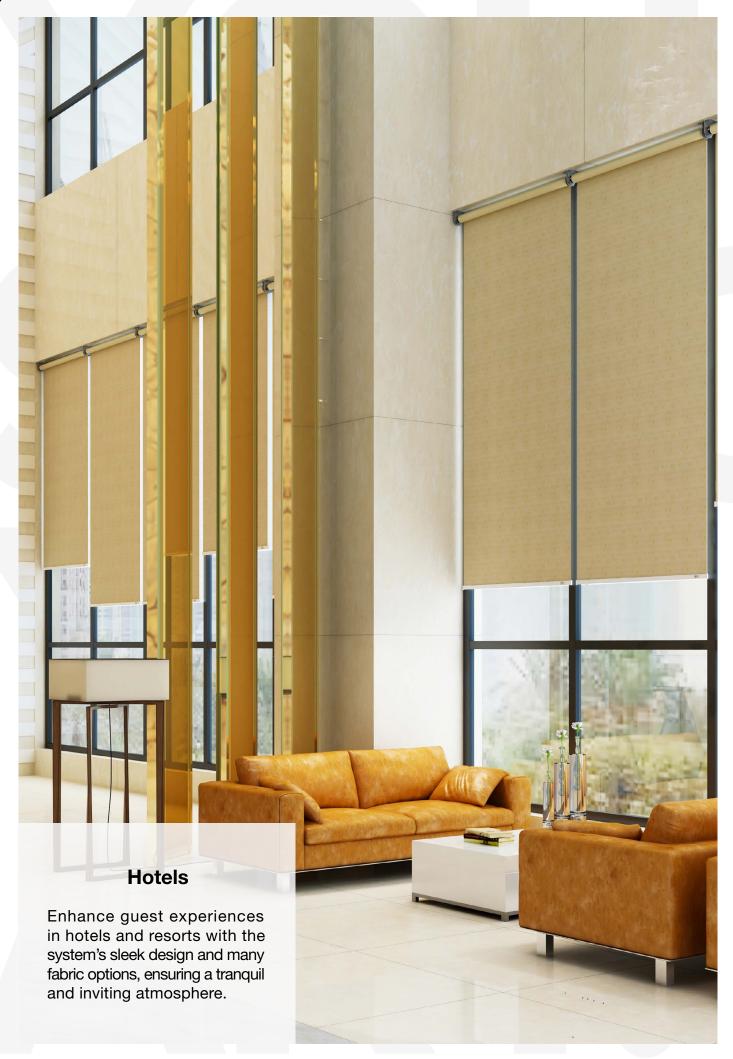

# Use Cases

The **RB 16-19 Roller Motor Rail System - Somfy LS® 40 Mercure** presents a versatile and innovative solution, designed to meet the dynamic needs of modern interior designers and architects.

Among its many potential applications, this system is perfectly suited for:

The **RB 16-19 Roller Motor Rail System - Somfy LS® 40 Mercure** is not just a window treatment; it's a design statement that speaks to functionality, aesthetic elegance, and environmental consciousness. It's a vital tool for professionals aiming to create spaces that are not only visually stunning but also comfortable and practical for their users.