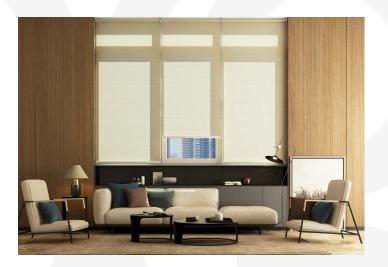

# Use Cases

The **RB 16-19 Roller Motor Rail System - Somfy LS® 40 Mercure** presents a versatile and innovative solution, designed to meet the dynamic needs of modern interior designers and architects.

Among its many potential applications, this system is perfectly suited for:

The **RB 16-19 Roller Motor Rail System - Somfy LS® 40 Mercure** is not just a window treatment; it's a design statement that speaks to functionality, aesthetic elegance, and environmental consciousness. It's a vital tool for professionals aiming to create spaces that are not only visually stunning but also comfortable and practical for their users.