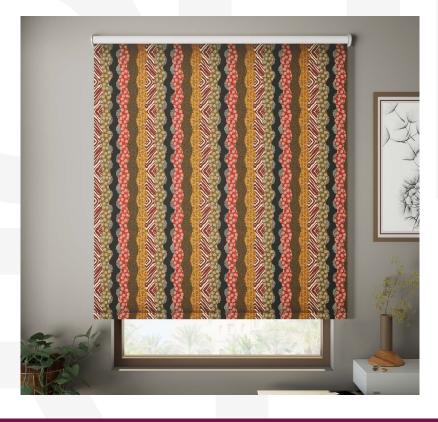

# Use Cases

The **RB 16-19 Roller Motor Rail System - Somfy LS® 40 Mercure** presents a versatile and innovative solution, designed to meet the dynamic needs of modern interior designers and architects.

Among its many potential applications, this system is perfectly suited for:

The **RB 16-19 Roller Motor Rail System - Somfy LS® 40 Mercure** is not just a window treatment; it's a design statement that speaks to functionality, aesthetic elegance, and environmental consciousness. It's a vital tool for professionals aiming to create spaces that are not only visually stunning but also comfortable and practical for their users.