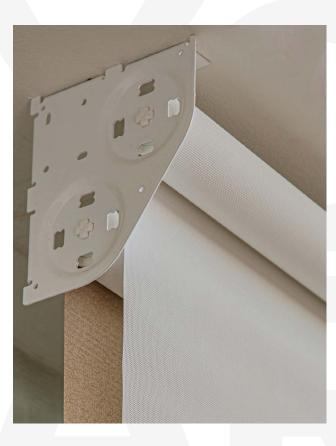

## **Basic Technical Information**

| PARTS | DESCRIPTION                                     |
|-------|-------------------------------------------------|
| 1     | Roller Blinds Top Tube - Aluminum               |
| 2     | Bracket for RB 16-11 System - White             |
| 3     | Powder Coated Bottom Rail - White               |
| 4 & 5 | RB 16-11 System Clutch and End Plug Set - White |
| 6     | Bottom Rail End Cap - White                     |
| 7     | Metal Ball Chain 4.5 mm                         |
| 8     | Metal Ball Connector                            |
|       |                                                 |

The dual bracket option in this system allows for the efficient installation of two blinds in a back to back arrangement, simplifying the process and saving time. This feature is particularly useful in spaces where varying light control is needed, as it enables the mounting of both blackout and see-through blinds together.

#### **Dual Bracket Options**

The streamlined design ensures a neat and cohesive look, making it an ideal solution for both functional and aesthetic needs in various environments.