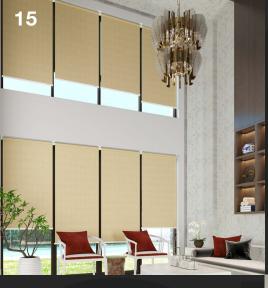

ents.

#### **Valance Options**

Add a touch of sophistication and practicality to your roller blinds with a sleek valance. This stylish addition conceals hardware, minimizes dust accumulation, and protects the mechanism, thereby extending the system's lifespan with less maintenance.





The dual bracket option in this system allows for the efficient installation of two blinds in a back to back arrangement, simplifying the process and saving time. This feature is particularly useful in spaces where varying light control is needed, as it enables the mounting of both blackout and see-through blinds together.

#### **Dual Bracket Options**



The streamlined design ensures a neat and cohesive look, making it an ideal solution for both functional and aesthetic needs in various environments.











## SHOWCASE





sedarglobal.com

# Other Relevant Documents

To further explore the **RB 16-11 Manual Roller Blind System 40**<sup>®</sup> Please click the links below or scan the QR codes.

These will direct you to additional documents designed to meet your specific needs.



16-11 Documents



Roller Blinds Fabric Specifications

#### **Projects and Professionals**

## **Contact Information**

For inquiries about the **RB 16-11 Roller Blind Manual System 40**<sup>®</sup> or to utilize our Projects Department's bespoke services, please contact us. Our team is ready to assist with product details, installation, and custom solutions, ensuring your design needs are expertly met. Contact us using the QR code below for guidance in transforming your spaces with innovation and style.