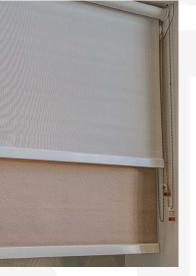

## **Basic Technical Information**

| PARTS | DESCRIPTION                                     |
|-------|-------------------------------------------------|
| 1     | Roller Blinds Top Tube - Aluminum               |
| 2     | Bracket for RB 16-11 System - White             |
| 3     | Powder Coated Bottom Rail - White               |
| 4 & 5 | RB 16-11 System Clutch and End Plug Set - White |
| 6     | Bottom Rail End Cap - White                     |
| 7     | Metal Ball Chain 4.5 mm                         |
| 8     | Metal Ball Connector                            |
|       |                                                 |

Roller Blind 40 mm (16-11)

Operation

Manual Operation with Chain

**Useful Information** Optional Side Channel, Optional Valance