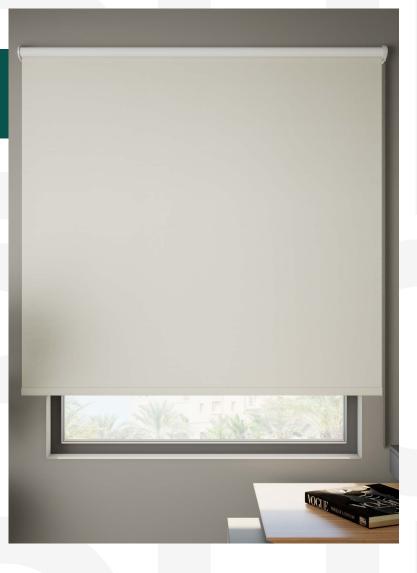

## System Description

It's time to **elevate spaces** and give them a **sophisticated upgrade** with Sedar **RB 16-11 Roller Blind Manual System 40<sup>®</sup>**, which features a durable **40 mm pipe** that is perfect for any setting from homes to large commercial venues.

This system has a **vast selection of fabric choices**, tailored to enhance both the look and functionality of the interiors.

It is a reliable, versatile choice with superior **design flexibility** and **easy installation** across various surfaces offering **custom-printed** blinds for a personal touch.

#### **Residential Spaces**

Elevate the ambiance of luxury homes with customizable light control and privacy settings ensuring a perfect blend of comfort and style.