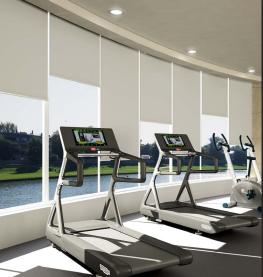

#### **Healthcare Facilities**

In healthcare settings, the system's antibacterial and UV-filtering fabrics provide a hygienic and patient-friendly environment.

0.000