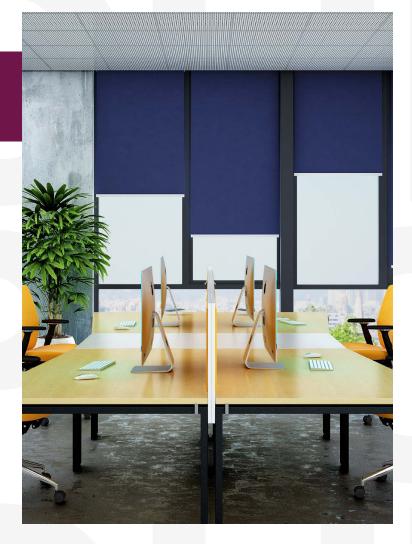

#### **Commercial Offices**

Ideal for office environments where managing natural light and reducing glare is essential for creating productive workspaces.

#### **Mechanical Characteristics**

- Bi-directional wrap spring clutch ensures smooth operation.
- Closed system design keeps internal components protected and maintenance-free.
- Narrow edge light gap to reduce light entry.
- Fabric area capable of covering up to sytem capacity of 6.5 m<sup>2</sup>.
- Roller dual bracket for back to back blind installation.
- Compatible with a variety of surfaces for installation, including concrete, wood, reinforced gypsum, and metal.