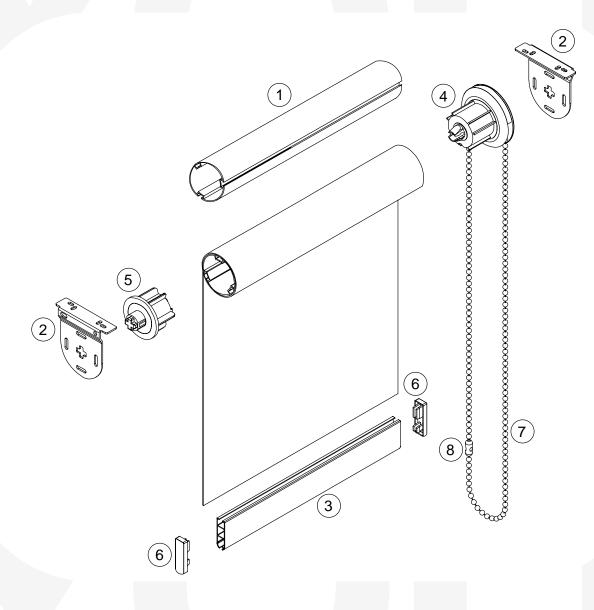

## **Basic Technical Information**

| PARTS | DESCRIPTION                                     |
|-------|-------------------------------------------------|
| 1     | Roller Blinds Top Tube - Aluminum               |
| 2     | Bracket for RB 16-11 System - White             |
| 3     | Powder Coated Bottom Rail - White               |
| 4 & 5 | RB 16-11 System Clutch and End Plug Set - White |
| 6     | Bottom Rail End Cap - White                     |
| 7     | Metal Ball Chain 4.5 mm                         |
| 8     | Metal Ball Connector                            |
|       |                                                 |