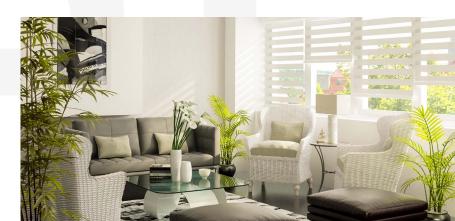

# Use Cases

The **RB 16-46 CS Louvo Cassette Wire Free Motorized Rail System®** presents a versatile and innovative solution, designed to meet the dynamic needs of modern interior designers and architects.

Among its many potential applications, this system is perfectly suited for: