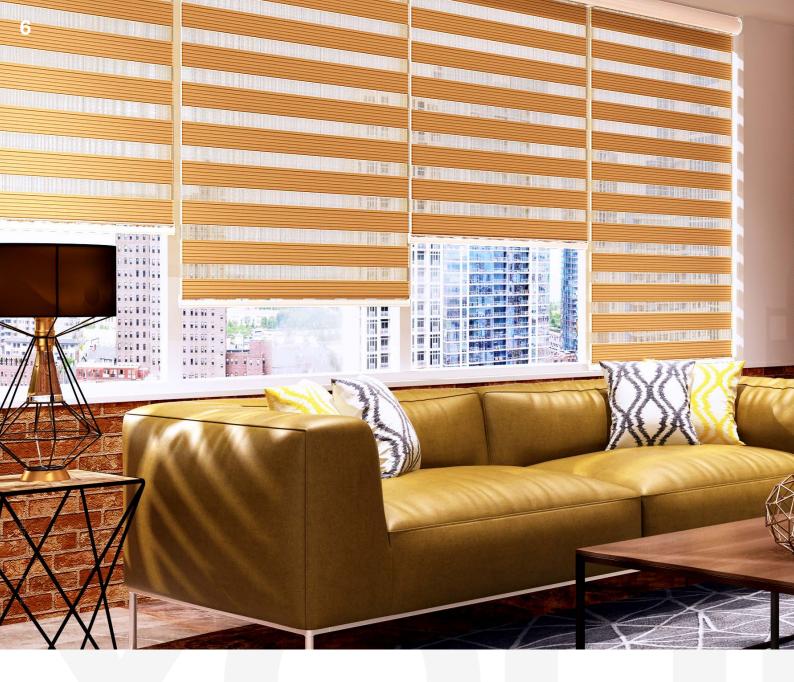

This system features a unique design incorporating **alternating strips of sheer and opaque fabric** tailored to enhance both the look and functionality of your interiors.

It comes with **generous warranties**, offering 1-year of coverage for the fabric and 1-year for the system and the motor.

#### **Aesthetic Elements**

- This system features a unique design incorporating alternating strips of sheer and opaque fabric, tailored to enhance both the look and functionality of the interiors.
- Consistency in design is maintained across various applications to enhance the overall aesthetic appeal.