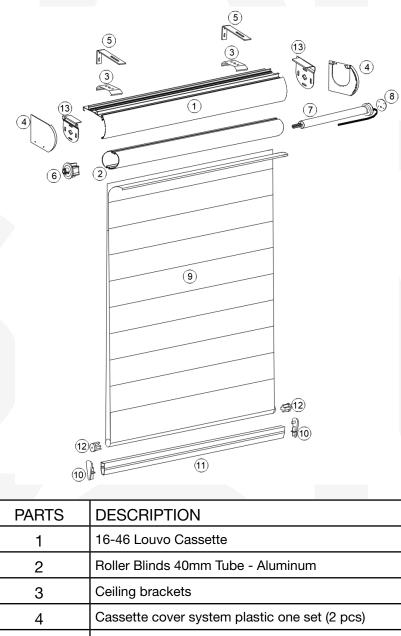

# **Basic Technical Information**

| PARIS | DESCRIPTION                                               |
|-------|-----------------------------------------------------------|
| 1     | 16-46 Louvo Cassette                                      |
| 2     | Roller Blinds 40mm Tube - Aluminum                        |
| 3     | Ceiling brackets                                          |
| 4     | Cassette cover system plastic one set (2 pcs)             |
| 5     | L clip brackets                                           |
| 6     | RB 16-46 End Plug                                         |
| 7     | Bottom Rail End Cap                                       |
| 8     | Somfy Sonesse <sup>®</sup> 30 WireFree RTS (Li-ion) Motor |
| 9     | Head Crown                                                |
| 10    | CS Fabric                                                 |
| 11    | Bottom End cap                                            |
| 12    | Powder Coated Bottom Rail                                 |
| 13    | Round Bottom rail End cap                                 |
|       |                                                           |