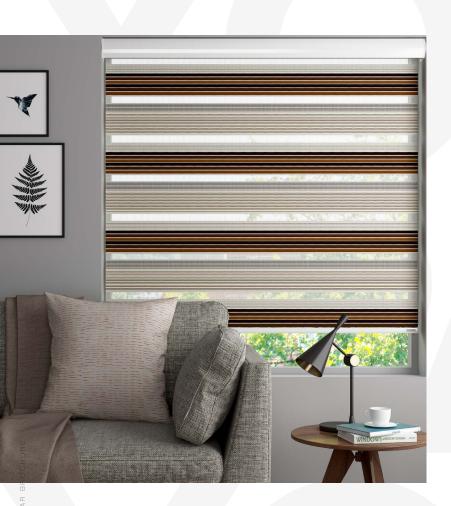

#### Healthcare Facilities

In healthcare settings, the system's antibacterial and UV-filtering fabrics provide a hygienic and patient-friendly environment.

The **RB 16-46 CS Louvo Cassette Wire Free Motorized Rail System**<sup>®</sup> is not just a window treatment; it's a design statement that speaks to functionality, aesthetic elegance, and environmental consciousness. It's a vital tool for professionals aiming to create spaces that are not only visually stunning but also comfortable and practical for their users.