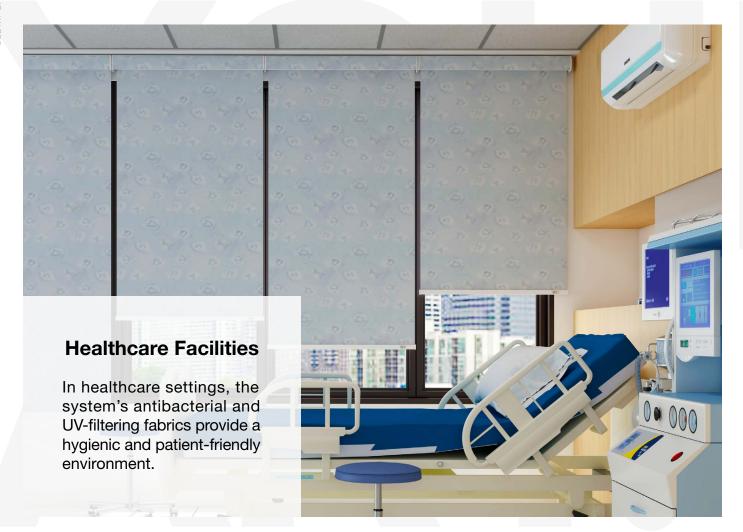

# Use Cases

The RB 16-75 Roller Jumbo Cassette Ultra Motorized Rail System® offers a flexible and cutting-edge approach, tailored to cater to the evolving requirements of contemporary interior designers and architects

This system is ideally suited for a variety of applications, including:

The RB 16-75 Roller Jumbo Cassette Ultra Motorized Rail System® is not just a window treatment; it's a design statement that speaks to functionality, aesthetic elegance, and environmental consciousness. It's a vital tool for professionals aiming to create spaces that are not only visually stunning but also comfortable and practical for their users.