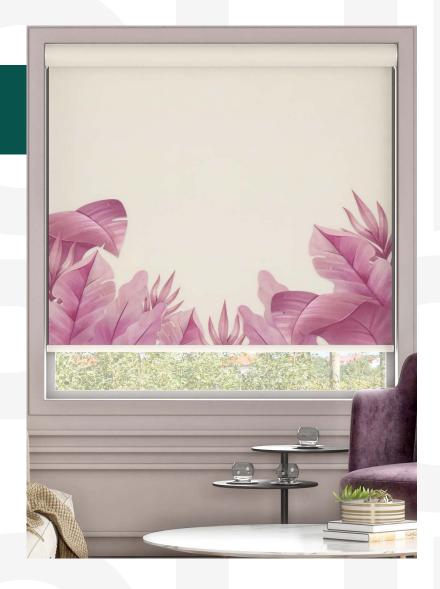

c Technical Information          | 5  |
| Use Cases                            | 6  |
| Features and Benefits                | 11 |
| Options                              | 13 |
| Showcase                             | 14 |
| Other Relevant Documents             | 15 |
| Contact Information                  | 16 |
| About Sedar                          | 17 |
| Highlights of our Completed Projects | 18 |

# System Introduction

Explore the RB 16-75 Roller Jumbo
Cassette Ultra Motorized Rail System®
through this brochure filled with images
that showcase the system's features
and demonstrates its adaptability across
multiple environments. This brochure
serves as a fantastic resource for
picturing the transformative impact
of the system on various spaces,
emphasizing its design flexibility.



Alongside the brochure, we provide additional documents designed to meet the specific needs of professionals. These important resources can be accessed by following the links provided or scanning the QR codes below:



16-75 Documents



Roller Blinds Fabric
Specifications

## System **Description**

It's time to elevate spaces and give them a sophisticated upgrade with RB 16-75 Roller Jumbo Cassette Ultra Motorized Rail System®, perfect for any setting from homes to large commercial venues.

It features a durable **50 mm pipe** with a **jumbo cassette ultra** that shields the mechanism from dust and damage, **reducing maintenance**, and **extending system life**.

This system is **remote controlled** and **automation compatible** powered by **Somfy Sonesse® 50** that allows for wireless