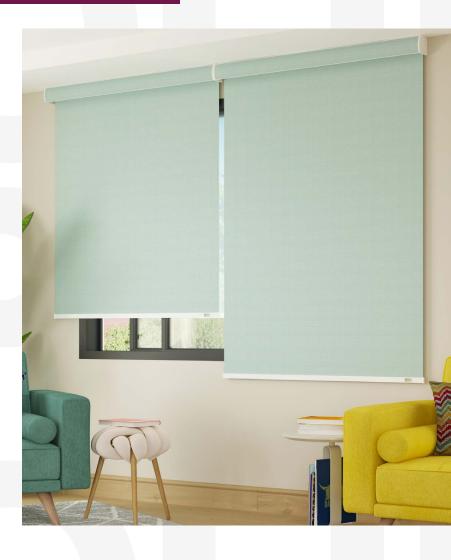

a vital tool for professionals aiming to create spaces that are not only visually stunning but also comfortable and practical for their users.

#### **Features & Benefits**

#### **Mechanical Characteristics**

- Closed system design keeps internal components protected and maintenance-free.
- Narrow edge light gap to reduce light entry.
- Fabric area capable of covering up to its system capacity of 13 m<sup>2</sup>.
- Compatible with a variety of surfaces for installation, including concrete, wood, reinforced gypsum, and metal.
- Jumbo cassette ultra that shields the mechanism from dust and damage, reducing maintenance, and extending system life.
- Remote controlled and automation compatible powered by Somfy Sonesse® 50 that allows for wireless radio control of motorized window covering.





#### **Fabric Qualities**

- Fire Retardant: Our fabrics include options for enhanced safety through fire retardancy.
- Light Transparency & UV
   Protection: Offering a range from regular to blackout, catering to various lighting needs.
- Sustainable Materials: Committed to environmental responsibility, our materials are recyclable and eco-friendly.



#### **Aesthetic Elements**

- The system offers personalized printing for tailored designs, ensuring a sleek, modern look that seamlessly integrates with any interior decor.
- Consistency in design is maintained across various applications to enhance the overall aesthetic appeal.

#### **Warranty and Assurance**

- Different coverage for different fabric types.
- 5-years warranty for this system and the motor.



Each feature of **RB 1