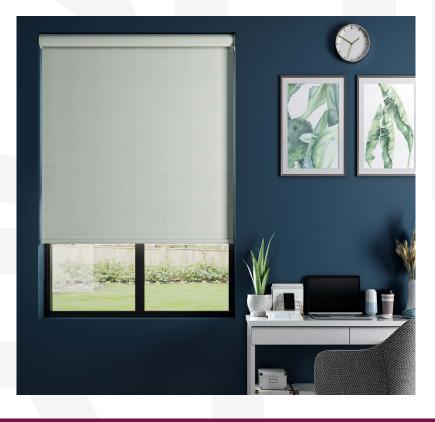

rized window covering.





#### **Fabric Qualities**

- Fire Retardant: Our fabrics include options for enhanced safety through fire retardancy.
- Light Transparency & UV
   Protection: Offering a range from regular to blackout, catering to various lighting needs.
- Sustainable Materials: Committed to environmental responsibility, our materials are recyclable and eco-friendly.



#### **Aesthetic Elements**

- The system offers personalized printing for tailored designs, ensuring a sleek, modern look that seamlessly integrates with any interior decor.
- Consistency in design is maintained across various applications to enhance the overall aesthetic appeal.

#### **Warranty and Assurance**

- Different coverage for different fabric types.
- 5-years warranty for this system and the motor.



Each feature of **RB 16-75 Roller Jumbo Cassette Ultra Motorized Rail System®** not only meets but exceeds expectations in functionality, safety, and style.



#### **Side Channel Options**

Discover the unparalleled elegance and functionality of the RB 16-75 Roller Jumbo Cassette Ultra Motorized Rail System® with Side Channel option, meticulously crafted for the modern space



Side channels help eliminate gaps to block out light and increase privacy, while also stabilizing the blinds to prevent swaying. These channels are mounted alone the window frame for a seamless and aesthetic integration.









### SHOWCASE







## **Contact Information**

For inquiries about the **RB 16-75 Roller Jumbo Cassette Ultra Motorized Rail System®** or to utilize our Projects Department's bespoke se