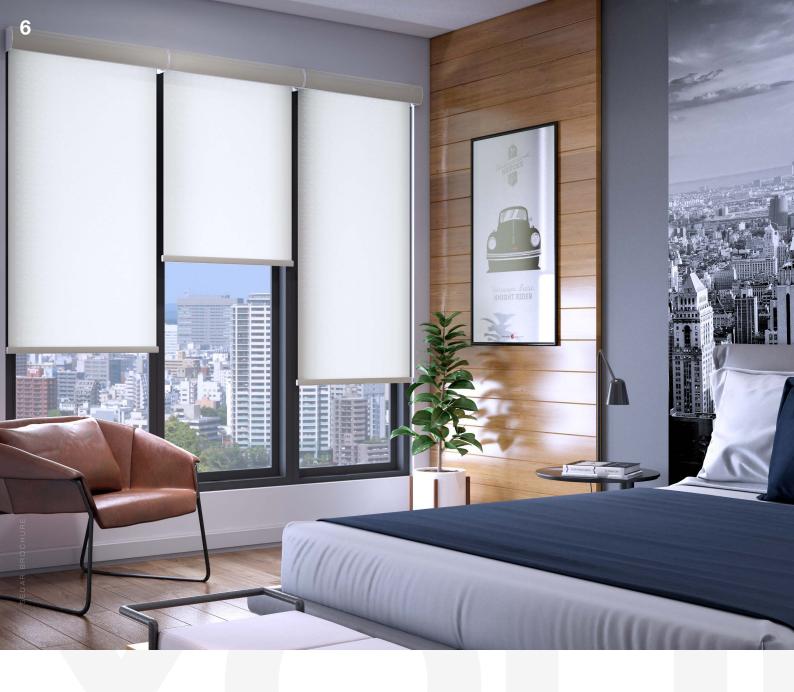

#### **Useful Information**

Valance - Jumbo Cassette Ultra, Optional Side Channel

#### **Side Channel Options**

Discover the unparalleled elegance and functionality of the RB 16-75 Roller Jumbo Cassette Ultra Motorized Rail System® with Side Channel option, meticulously crafted for the modern space

Side channels help eliminate gaps to block out light and increase privacy, while also stabilizing the blinds to prevent swaying. These channels are mounted alone the window frame for a seamless and aesthetic integration.