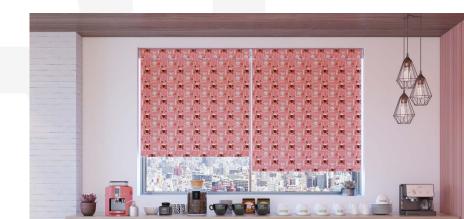

# Use Cases

The RB 16-75 Roller Jumbo Cassette Ultra Motorized Rail System® offers a flexible and cutting-edge approach, tailored to cater to the evolving requirements of contemporary interior designers and architects

This system is ideally suited for a variety of applications, including:

The RB 16-75 Roller Jumbo Cassette Ultra Motorized Rail System® is not just a window treatment; it's a design statement that speaks to functionality, aesthetic elegance, and environmental consciousness. It's a vital tool for professionals aiming to create spaces that are not only visually stunning but also comfortable and practical for their users.