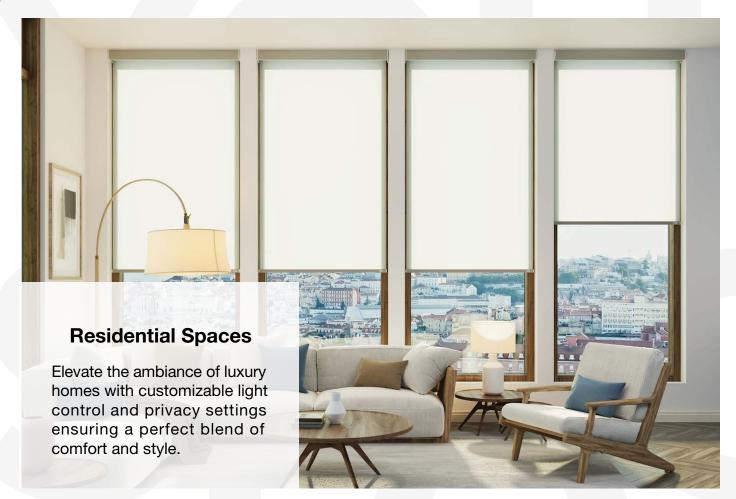

# Use Cases

The RB 16-75 Roller Jumbo Cassette Ultra Motorized Rail System® offers a flexible and cutting-edge approach, tailored to cater to the evolving requirements of contemporary interior designers and architects

This system is ideally suited for a variety of applications, including:

The RB 16-75 Roller Jumbo Cassette Ultra Motorized Rail System® is not just a window treatment; it's a design statement that speaks to functionality, aesthetic elegance, and environmental consciousness. It's a vital tool for professionals aiming to create spaces that are not only visually stunning but also comfortable and practical for their users.