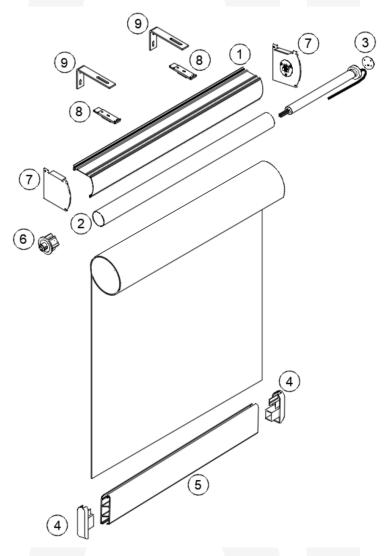

## **Basic Technical Information**

| PARTS | DESCRIPTION                             |
|-------|-----------------------------------------|
| 1     | 16-75 Jumbo Ultra Cassette              |
| 2     | 50mm Tube - Aluminum                    |
| 3     | Somfy Sonesse <sup>®</sup> 50 RTS Motor |
| 4     | Bottom Rail End Cap - White             |
| 5     | Powder Coated Bottom Rail - White       |
| 6     | End Plug - White                        |
| 7     | Cassette cover system one set (2 pcs)   |
| 8     | Ceiling brackets                        |
| 9     | L clip brackets                         |