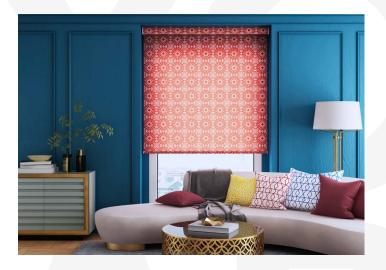

# Use Cases

The RB 16-75 Roller Jumbo Cassette Ultra Motorized Rail System® offers a flexible and cutting-edge approach, tailored to cater to the evolving requirements of contemporary interior designers and architects

This system is ideally suited for a variety of applications, including:

The RB 16-75 Roller Jumbo Cassette Ultra Motorized Rail System® is not just a window treatment; it's a design statement that speaks to functionality, aesthetic elegance, and environmental consciousness. It's a vital tool for professionals aiming to create spaces that are not only visually stunning but also comfortable and practical for their users.