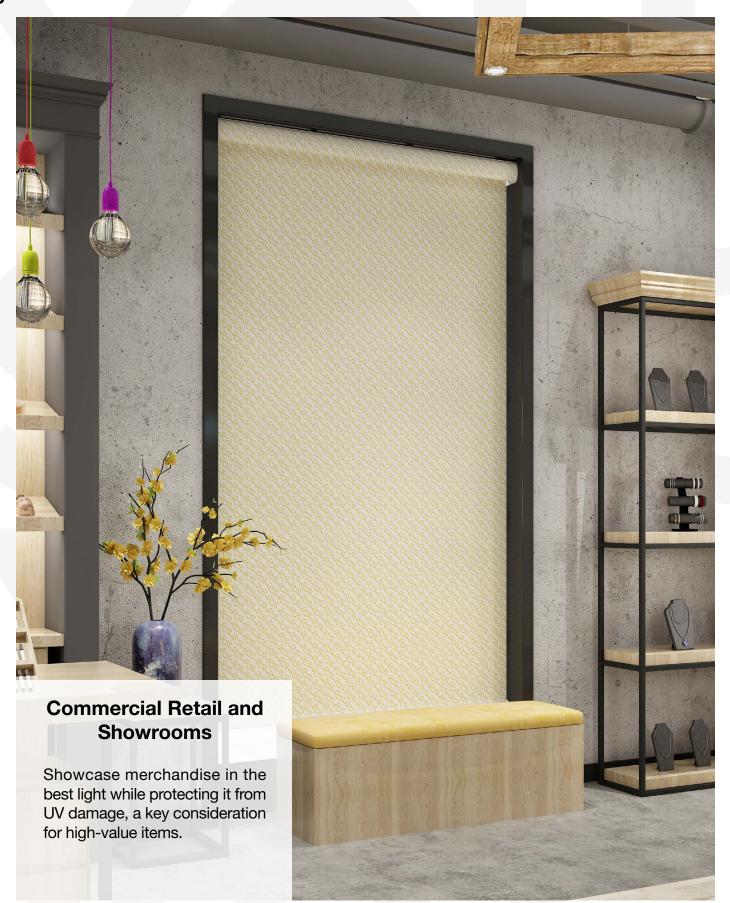

# Use Cases

The RB 16-75 Roller Jumbo Cassette Ultra Motorized Rail System® offers a flexible and cutting-edge approach, tailored to cater to the evolving requirements of contemporary interior designers and architects

This system is ideally suited for a variety of applications, including:

The RB 16-75 Roller Jumbo Cassette Ultra Motorized Rail System® is not just a window treatment; it's a design statement that speaks to functionality, aesthetic elegance, and environmental consciousness. It's a vital tool for professionals aiming to create spaces that are not only visually stunning but also comfortable and practical for their users.