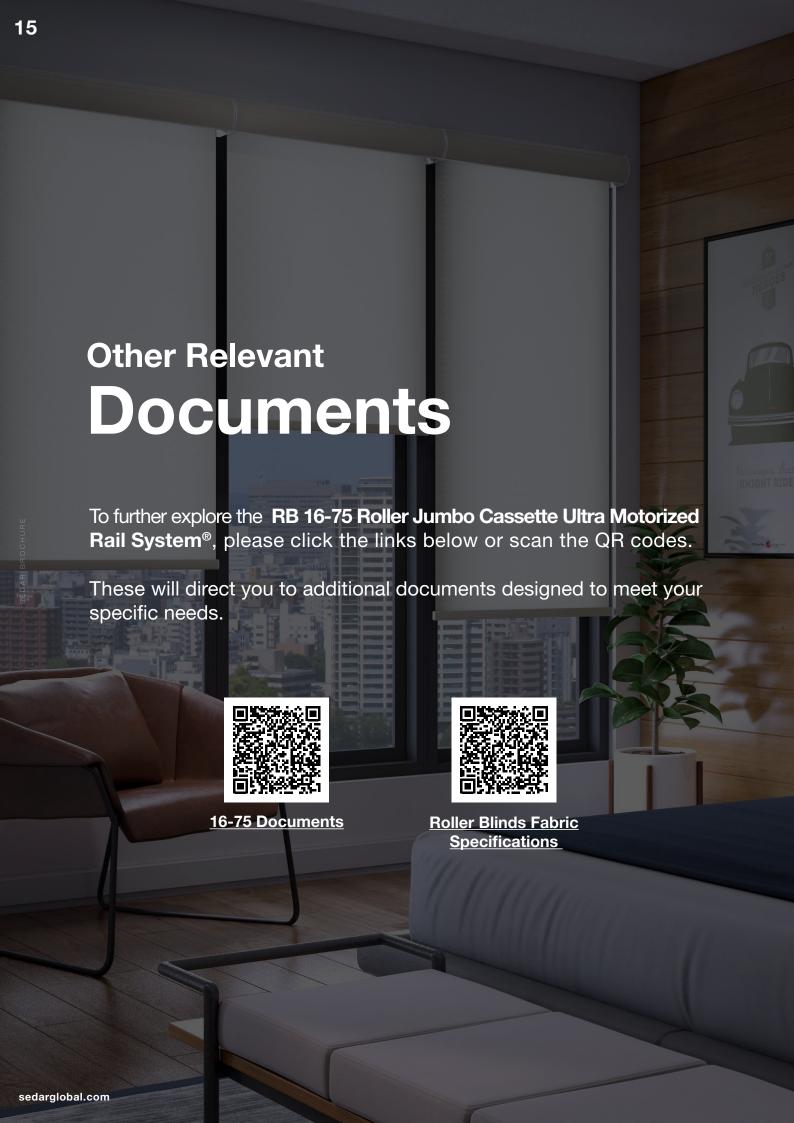

Alongside the brochure, we provide additional documents designed to meet the specific needs of professionals. These important resources can be accessed by following the links provided or scanning the QR codes below:

16-75 Documents

Roller Blinds Fabric
Specifications