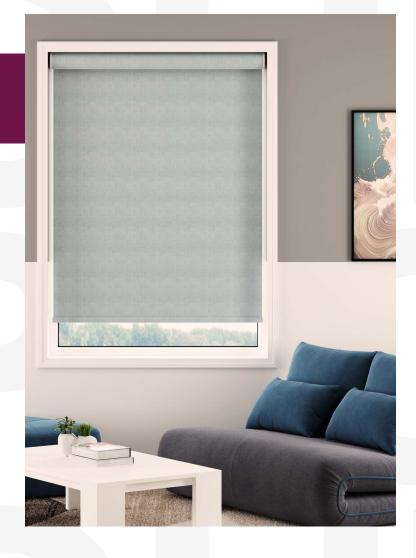

l documents designed to meet the specific needs of professionals. These important resources can be accessed by following the links provided or scanning the QR codes below:



16-75 Documents



Roller Blinds Fabric
Specifications

## System **Description**

It's time to elevate spaces and give them a sophisticated upgrade with RB 16-75 Roller Jumbo Cassette Ultra Motorized Rail System®, perfect for any setting from homes to large commercial venues.

It features a durable **50 mm pipe** with a **jumbo cassette ultra** that shields the mechanism from dust and damage, **reducing maintenance**, and **extending system life**.

This system is **remote controlled** and **automation compatible** powered by **Somfy Sonesse® 50** that allows for wireless radio control of motorized window covering.





This system offers a vast selection of fabric choices tailored to enhance both the look and functionality of your interiors.

It comes with **generous warranties**, offering different coverage for different fabric types and 5-year for the system and the motor.

It is a reliable, versatile choice with superior **design flexibility** and **easy installation** across various surfaces offering **custom-printed blinds** for a personal touch.



## **Basic Technical Information**



| PARTS | DESCRIPTION                             |
|-------|-----------------------------------------|
| 1     | 16-75 Jumbo Ultra Cassette              |
| 2     | 50mm Tube - Aluminum                    |
| 3     | Somfy Sonesse <sup>®</sup> 50 RTS Motor |
| 4     | Bottom Rail End Cap - White             |
|