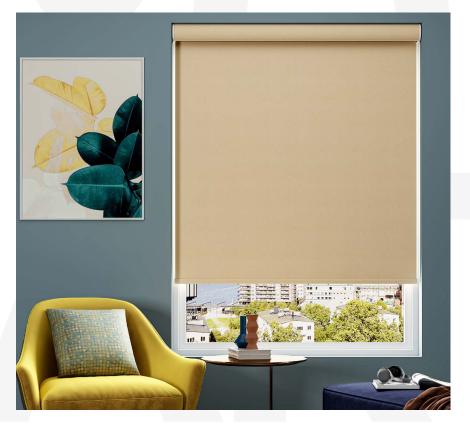

vital tool for professionals aiming to create spaces that are not only visually stunning but also comfortable and practical for their users.

#### **Features & Benefits**

#### **Mechanical Characteristics**

- Closed system design keeps internal components protected and maintenance-free.
- Narrow edge light gap to reduce light entry.
- Fabric area capable of covering up to its system capacity of 13 m<sup>2</sup>.
- Compatible with a variety of surfaces for installation, including concrete, wood, reinforced gypsum, and metal.
- Jumbo cassette ultra that shields the mechanism from dust and damage, reducing maintenance, and extending system life.
- Remote controlled and automation compatible powered by Somfy Sonesse® 50 that allows for wireless radio control of motorized window covering.





#### **Fabric Qualities**

- Fire Retardant: Our fabrics include options for enhanced safety through fire retardancy.
- Light Transparency & UV
   Protection: Offering a range from regular to blackout, catering to various lighting needs.
- Sustainable Materials: Committed to environmental responsibility, our materials are recyclable and eco-friendly.



#### **Aesthetic Elements**

- The system offers personalized printing for tailored designs, ensuring a sleek, modern look that seamlessly integrates with any interior decor.
- Consistency in design is maintained across various applications to enhance the overall aesthetic appeal.

#### **Warranty and Assurance**

- Different coverage for different fabric types.
- 5-years warranty for this system and the motor.



Each feature of **RB 16-