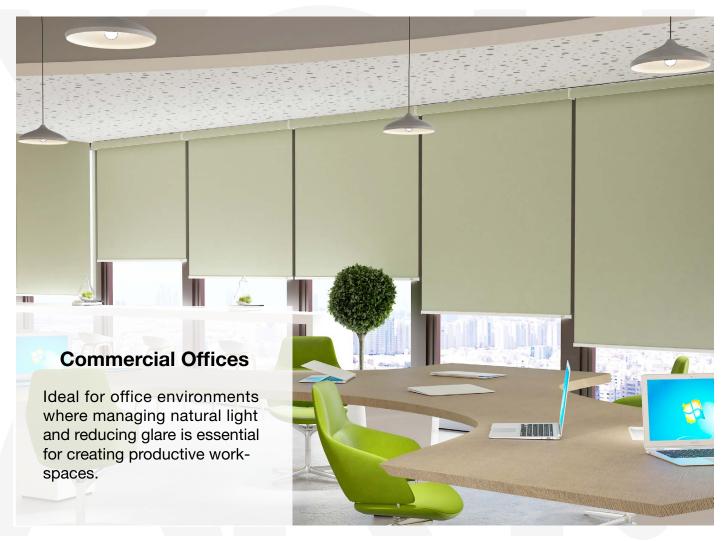

# Use Cases

The RB 16-75 Roller Jumbo Cassette Ultra Motorized Rail System® offers a flexible and cutting-edge approach, tailored to cater to the evolving requirements of contemporary interior designers and architects

This system is ideally suited for a variety of applications, including:

The RB 16-75 Roller Jumbo Cassette Ultra Motorized Rail System® is not just a window treatment; it's a design statement that speaks to functionality, aesthetic elegance, and environmental consciousness. It's a vital tool for professionals aiming to create spaces that are not only visually stunning but also comfortable and practical for their users.