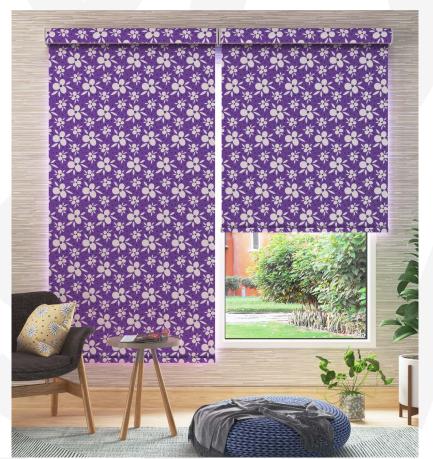

le of covering up to its system capacity of 13 m<sup>2</sup>.
- Compatible with a variety of surfaces for installation, including concrete, wood, reinforced gypsum, and metal.
- Jumbo cassette ultra that shields the mechanism from dust and damage, reducing maintenance, and extending system life.
- Remote controlled and automation compatible powered by Somfy Sonesse® 50 that allows for wireless radio control of motorized window covering.





#### **Fabric Qualities**

- Fire Retardant: Our fabrics include options for enhanced safety through fire retardancy.
- Light Transparency & UV
   Protection: Offering a range from regular to blackout, catering to various lighting needs.
- Sustainable Materials: Committed to environmental responsibility, our materials are recyclable and eco-friendly.



#### **Aesthetic Elements**

- The system offers personalized printing for tailored designs, ensuring a sleek, modern look that seamlessly integrates with any interior decor.
- Consistency in design is maintained across various applications to enhance the overall aesthetic appeal.

#### **Warranty and Assurance**

- Different coverage for different fabric types.
- 5-years warranty for this system and the motor.



Each feature of **RB 16-75 Roller Jumbo Cassette Ultra Motorized Rail System®** not only meets but exceeds expectations in functionality, safety, and style.



#### **Side Channel Options**

Discover the unparalleled elegance and functionality of the RB 16-75 Roller Jumbo Cassette Ultra Motorized Rail System® with Side Channel option, meticulously crafted for the modern space