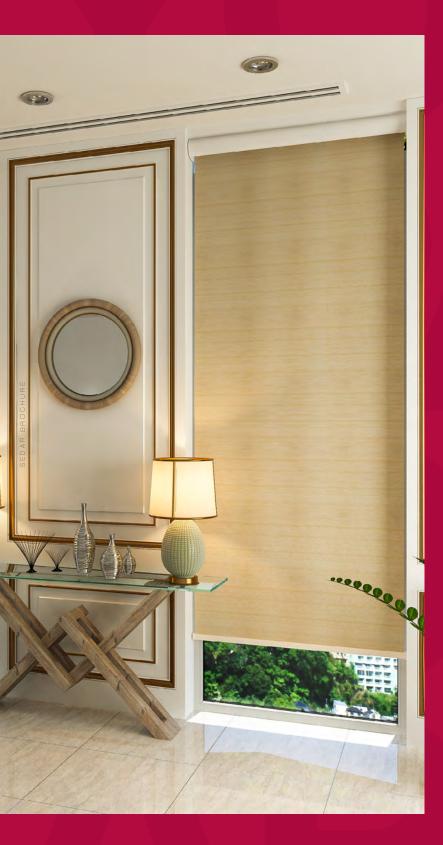

## System Description

It's time to **elevate spaces** and give them a **sophisticated upgrade** with **RB 16-76 Roller Louvo Elite Manual Rail System®**, perfect for any setting from homes to large commercial venues.

It features a durable **40 mm pipe** with a **louvo elite cassette** that shields the mechanism from dust and damage, **reducing maintenance**, and **extending system life.** 

This system offers a **vast selection of fabric choices,** tailored to enhance both the look and functionality of your interiors.

It comes with **generous warranties,** offering different coverage for different fabric types and 5-year for the system.

It is a reliable, versatile choice with superior **design flexibility** and **easy installation** across various surfaces offering **custom-printed blinds** for a personal touch.