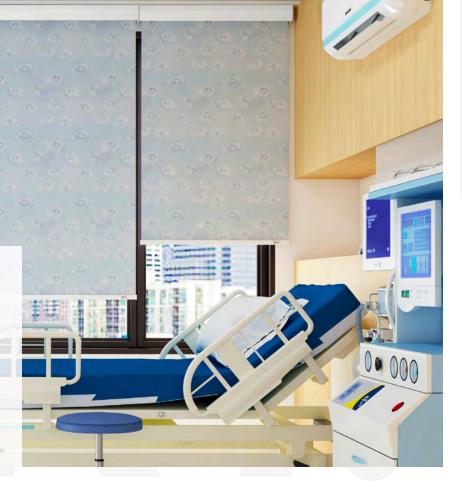

### **Healthcare Facilities**

In healthcare settings, the system's antibacterial and UV-filtering fabrics provide a hygienic and patient-friendly environment.