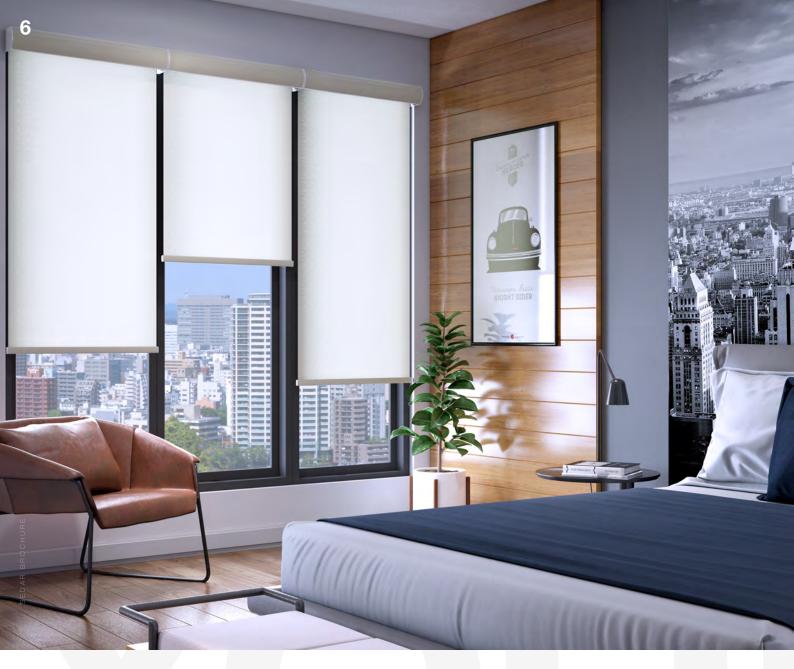

ket for RB 16-76 System - White (Inside cassette) |
| 4 & 5 | RB 16-76 System Clutch and End Plug Set - White       |
| 6     | Bottom Rail End Cap - White                           |
| 7     | Metal Chain 4.5 mm                                    |
| 8     | Metal Ball Connector                                  |
| 9     | Powder Coated Bottom Rail - White                     |
| 10    | Brackets Clip brackets                                |
| 11    | Cassete cover system plastic one set (2 pcs)          |
| 12    | Angle brackets for wall installation                  |
|       |                                                       |

## System

Roller Louvo Elite System (16-76)

## Operation

Chain Operated

### **Useful Information**

Valance - Louvo Elite, Optional Side Channel

5



# Use Cases

The **RB 16-76 Roller Louvo Elite Manual Rail System**<sup>®</sup> offers a flexible and cutting-edge approach, tailored to cater to the evolving requirements of contemporary interior designers and architects.

This system is ideally suited for a variety of applications, including:



Elevate the ambiance of luxury homes with customizable light control and privacy settings ensuring a perfect blend of comfort and style.

7

## **Commercial Offices**

TTTTTT

Ideal for office environments where managing natural light and reducing glare is essential for creating productive workspaces.

## Hotels

Enhance guest experiences in hotels and resorts with the system's sleek design and many fabric options, ensuring a tranquil and inviting atmosphere.



## **Educational Institutions**