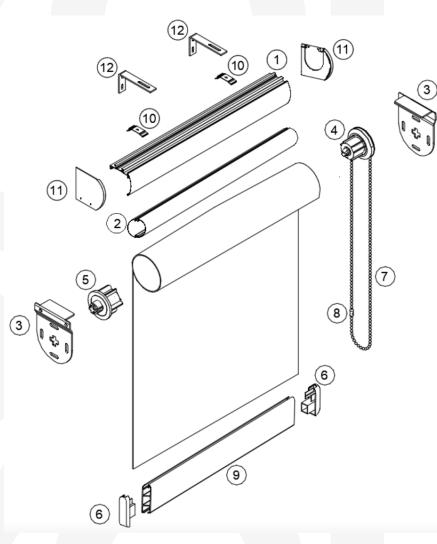

## **Basic Technical Information**

| PARTS | DESCRIPTION                                           |
|-------|-------------------------------------------------------|
| 1     | 16-76 Louvo Elite Cassette                            |
| 2     | Roller Blinds 40mm Tube - Aluminum                    |
| 3     | Bracket for RB 16-76 System - White (Inside cassette) |
| 4 & 5 | RB 16-76 System Clutch and End Plug Set - White       |
| 6     | Bottom Rail End Cap - White                           |
| 7     | Metal Chain 4.5 mm                                    |
| 8     | Metal Ball Connector                                  |
| 9     | Powder Coated Bottom Rail - White                     |
| 10    | Brackets Clip brackets                                |
| 11    | Cassete cover system plastic one set (2 pcs)          |
| 12    | Angle brackets for wall installation                  |
|       |                                                       |