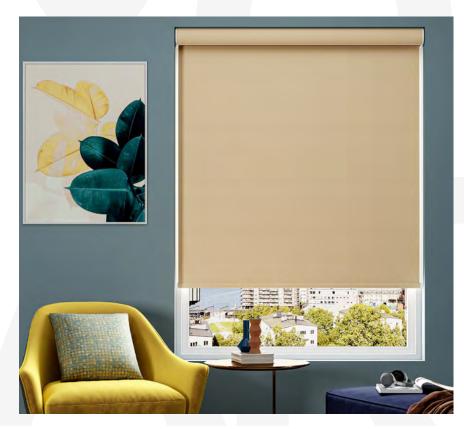

speaks to functionality, aesthetic elegance, and environmental consciousness. It's a vital tool for professionals aiming to create spaces that are not only visually stunning but also comfortable and practical for their users.

## **Features & Benefits**

## **Mechanical Characteristics**

- Bi-directional wrap spring clutch ensures smooth operation.
- Closed system design keeps internal components protected and maintenance-free.
- Narrow edge light gap to reduce light entry.
- Fabric area capable of covering up to its system capacity of 6.5 m<sup>2</sup>.
- Compatible with a variety of surfaces for installation, including concrete, wood, reinforced gypsum, and metal.
- Louvo elite cassette that shields the mechanism from dust and damage, reducing maintenance, and extending system life.





### **Fabric Qualities**

- Fire Retardant: Our fabrics include options for enhanced safety through fire retardancy.
- Light Transparency & UV
   Protection: Offering a range from regular to blackout, catering to various lighting needs.
- Sustainable Materials: Committed to environmental responsibility, our materials are recyclable and eco-friendly.



#### **Aesthetic Elements**

- The system offers personalized printing for tailored designs, ensuring a sleek, modern look that seamlessly integrates with any interior decor.
- Consistency in design is maintained across various applications to enhance the overall aesthetic appeal.

### Warranty and Assurance

- Different coverage for different fabric types.
- 5 years warranty for this system.



Each feature of **RB 16-76 Roller Louvo Elit