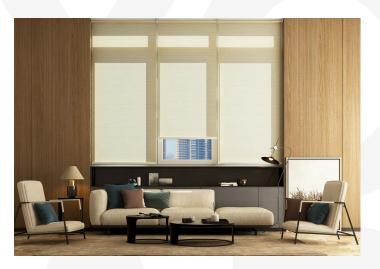

# Use Cases

The RB 16-61 Roller Motor Rail System with Awning Pipe - Somfy Altus® 50 presents a versatile and innovative solution, designed to meet the dynamic needs of modern interior designers and architects.

Among its many potential applications, this system is perfectly suited for:

The RB 16-61 Roller Motor Rail System with Awning Pipe - Somfy Altus® 50 is not just a window treatment; it's a design statement that speaks to functionality, aesthetic elegance, and environmental consciousness. It's a vital tool for professionals aiming to create spaces that are not only visually stunning but also comfortable and practical for their users.