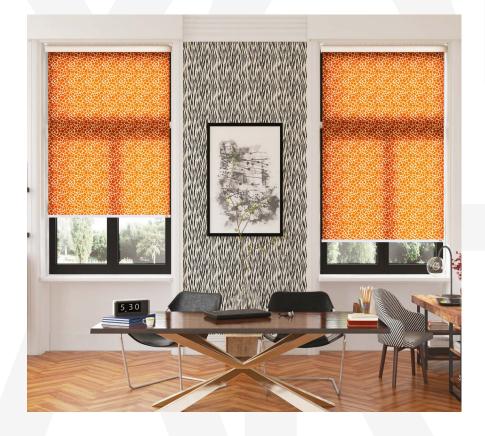

# Use Cases

The RB 16-61 Roller Motor Rail System with Awning Pipe - Somfy Altus® 50 presents a versatile and innovative solution, designed to meet the dynamic needs of modern interior designers and architects.

Among its many potential applications, this system is perfectly suited for:

The RB 16-61 Roller Motor Rail System with Awning Pipe - Somfy Altus® 50 is not just a window treatment; it's a design statement that speaks to functionality, aesthetic elegance, and environmental consciousness. It's a vital tool for professionals aiming to create spaces that are not only visually stunning but also comfortable and practical for their users.