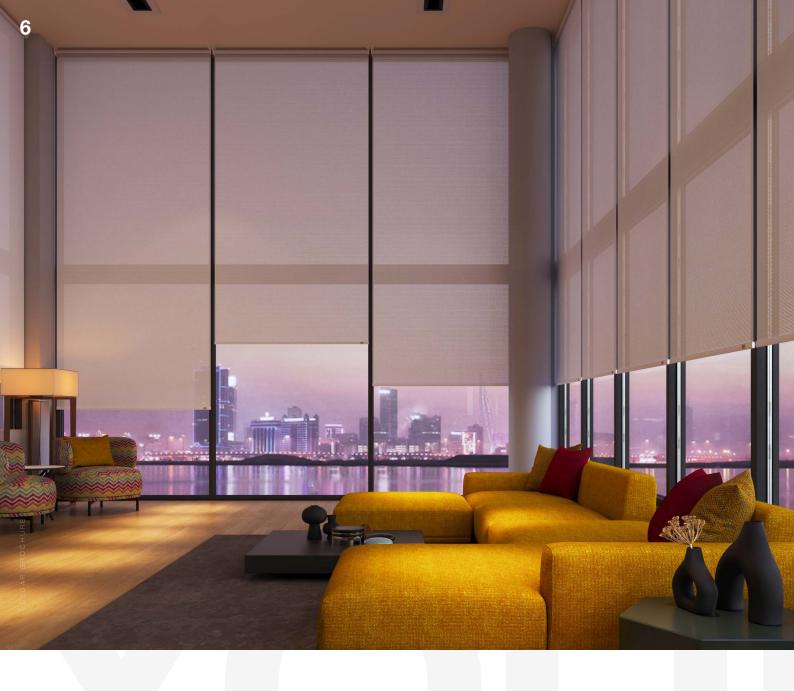

# Use Cases

The RB 16-61 Roller Motor Rail System with Awning Pipe - Somfy Altus® 50 presents a versatile and innovative solution, designed to meet the dynamic needs of modern interior designers and architects.

Among its many potential applications, this system is perfectly suited for:

The RB 16-61 Roller Motor Rail System with Awning Pipe - Somfy Altus® 50 is not just a window treatment; it's a design statement that speaks to functionality, aesthetic elegance, and environmental consciousness. It's a vital tool for professionals aiming to create spaces that are not only visually stunning but also comfortable and practical for their users.