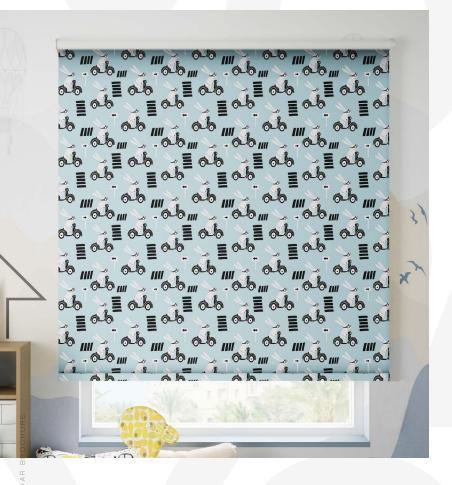

# Use Cases

The RB 16-61 Roller Motor Rail System with Awning Pipe - Somfy Altus® 50 presents a versatile and innovative solution, designed to meet the dynamic needs of modern interior designers and architects.

Among its many potential applications, this system is perfectly suited for:

The RB 16-61 Roller Motor Rail System with Awning Pipe - Somfy Altus® 50 is not just a window treatment; it's a design statement that speaks to functionality, aesthetic elegance, and environmental consciousness. It's a vital tool for professionals aiming to create spaces that are not only visually stunning but also comfortable and practical for their users.