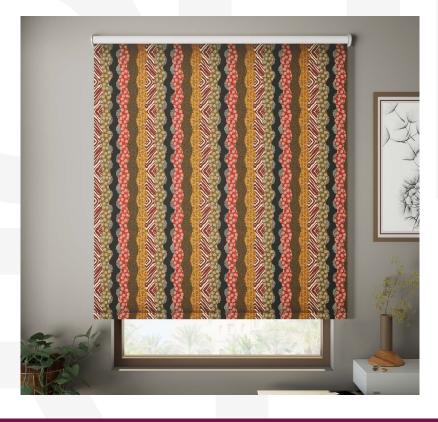

# Use Cases

The RB 16-61 Roller Motor Rail System with Awning Pipe - Somfy Altus® 50 presents a versatile and innovative solution, designed to meet the dynamic needs of modern interior designers and architects.

Among its many potential applications, this system is perfectly suited for:

The RB 16-61 Roller Motor Rail System with Awning Pipe - Somfy Altus® 50 is not just a window treatment; it's a design statement that speaks to functionality, aesthetic elegance, and environmental consciousness. It's a vital tool for professionals aiming to create spaces that are not only visually stunning but also comfortable and practical for their users.