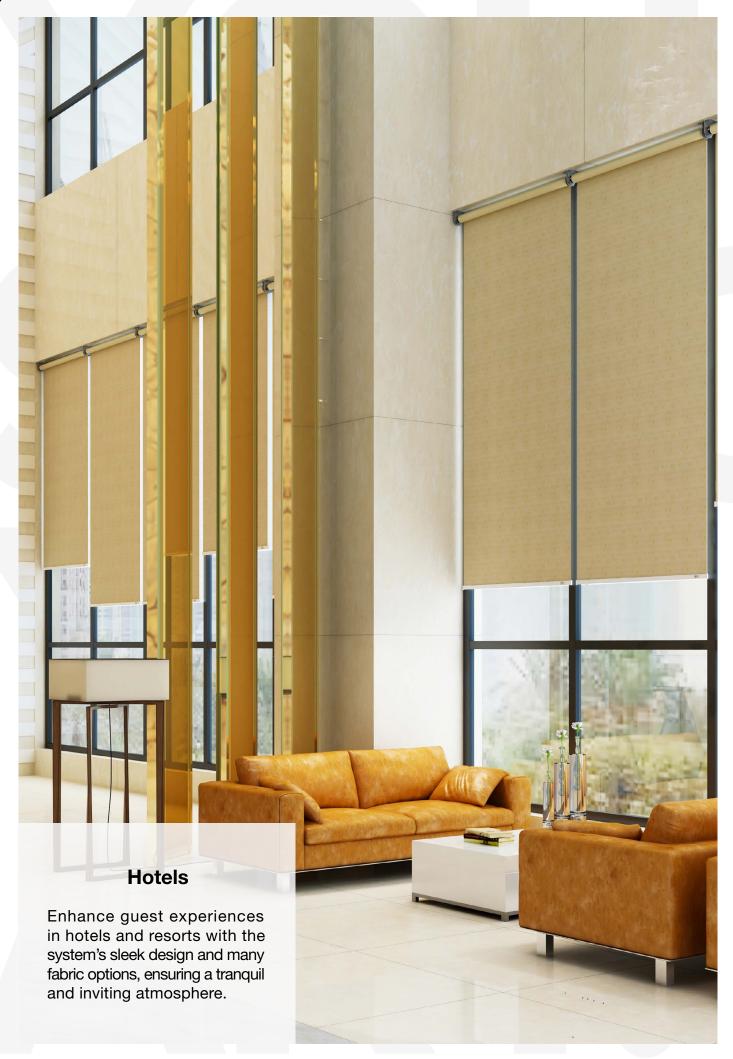

Among its many potential applications, this system is perfectly suited for:

The RB 16-61 Roller Motor Rail System with Awning Pipe - Somfy Altus® 50 is not just a window treatment; it's a design statement that speaks to functionality, aesthetic elegance, and environmental consciousness. It's a vital tool for professionals aiming to create spaces that are not only visually stunning but also comfortable and practical for their users.