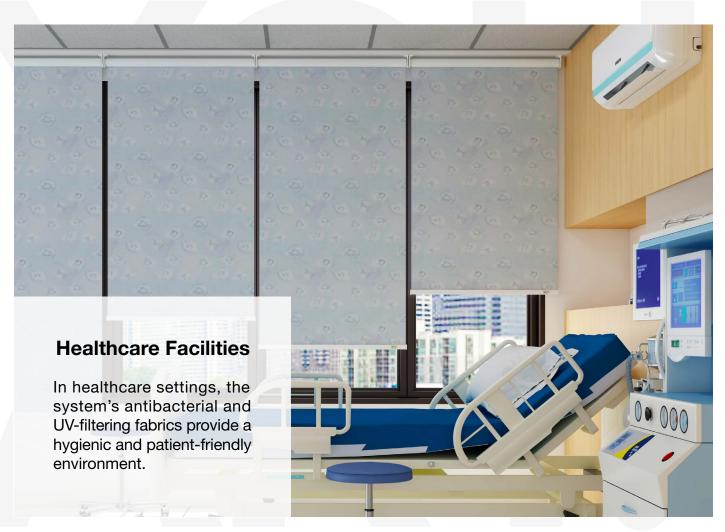

# Use Cases

The RB 16-61 Roller Motor Rail System with Awning Pipe - Somfy Altus® 50 presents a versatile and innovative solution, designed to meet the dynamic needs of modern interior designers and architects.

Among its many potential applications, this system is perfectly suited for:

The RB 16-61 Roller Motor Rail System with Awning Pipe - Somfy Altus® 50 is not just a window treatment; it's a design statement that speaks to functionality, aesthetic elegance, and environmental consciousness. It's a vital tool for professionals aiming to create spaces that are not only visually stunning but also comfortable and practical for their users.