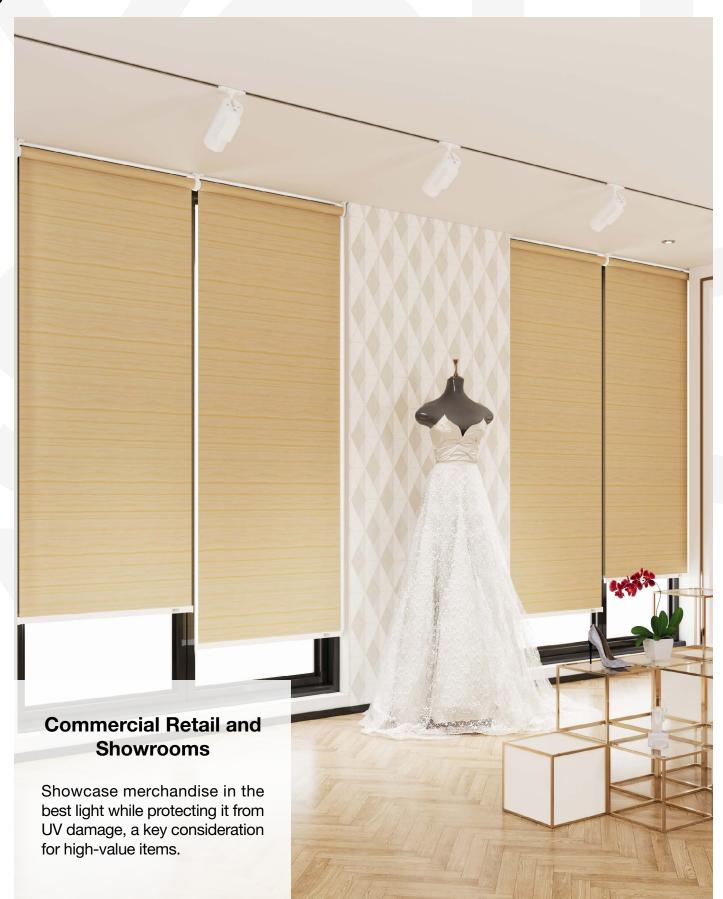

# Use Cases

The RB 16-61 Roller Motor Rail System with Awning Pipe - Somfy Altus® 50 presents a versatile and innovative solution, designed to meet the dynamic needs of modern interior designers and architects.

Among its many potential applications, this system is perfectly suited for:

The RB 16-61 Roller Motor Rail System with Awning Pipe - Somfy Altus® 50 is not just a window treatment; it's a design statement that speaks to functionality, aesthetic elegance, and environmental consciousness. It's a vital tool for professionals aiming to create spaces that are not only visually stunning but also comfortable and practical for their users.