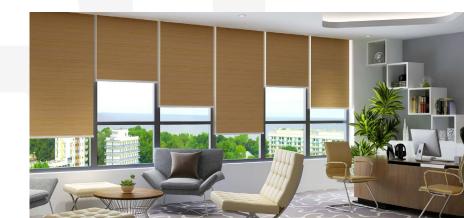

# Use Cases

The RB 16-61 Roller Motor Rail System with Awning Pipe - Somfy Altus® 50 presents a versatile and innovative solution, designed to meet the dynamic needs of modern interior designers and architects.

Among its many potential applications, this system is perfectly suited for:

The RB 16-61 Roller Motor Rail System with Awning Pipe - Somfy Altus® 50 is not just a window treatment; it's a design statement that speaks to functionality, aesthetic elegance, and environmental consciousness. It's a vital tool for professionals aiming to create spaces that are not only visually stunning but also comfortable and practical for their users.