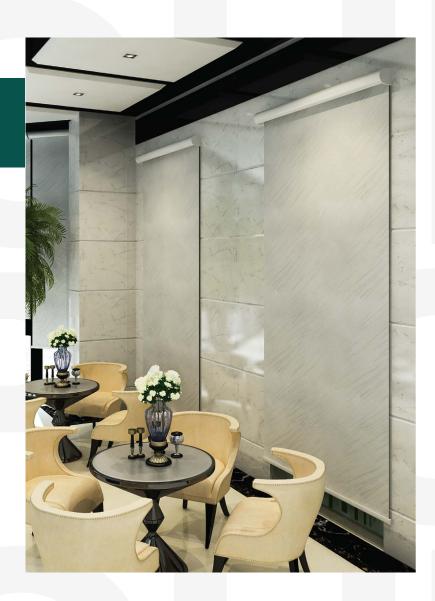

# Use Cases

The RB 16-61 Roller Motor Rail System with Awning Pipe - Somfy Altus® 50 presents a versatile and innovative solution, designed to meet the dynamic needs of modern interior designers and architects.

Among its many potential applications, this system is perfectly suited for:

The RB 16-61 Roller Motor Rail System with Awning Pipe - Somfy Altus® 50 is not just a window treatment; it's a design statement that speaks to functionality, aesthetic elegance, and environmental consciousness. It's a vital tool for professionals aiming to create spaces that are not only visually stunning but also comfortable and practical for their users.