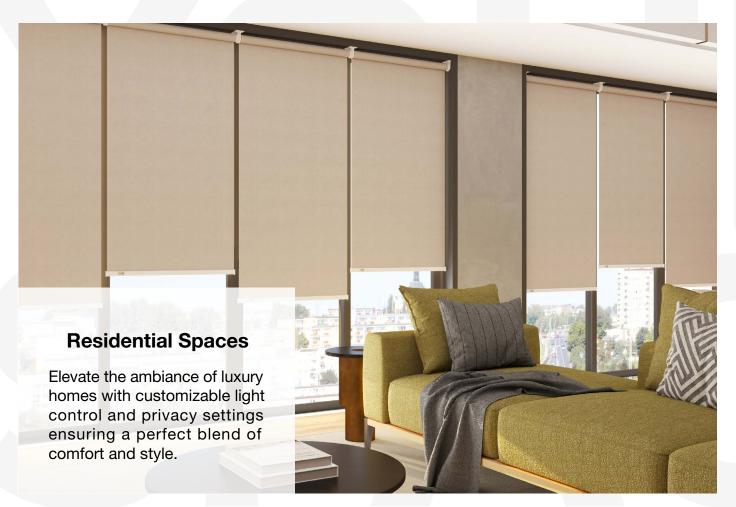

Among its many potential applications, this system is perfectly suited for:

The RB 16-61 Roller Motor Rail System with Awning Pipe - Somfy Altus® 50 is not just a window treatment; it's a design statement that speaks to functionality, aesthetic elegance, and environmental consciousness. It's a vital tool for professionals aiming to create spaces that are not only visually stunning but also comfortable and practical for their users.