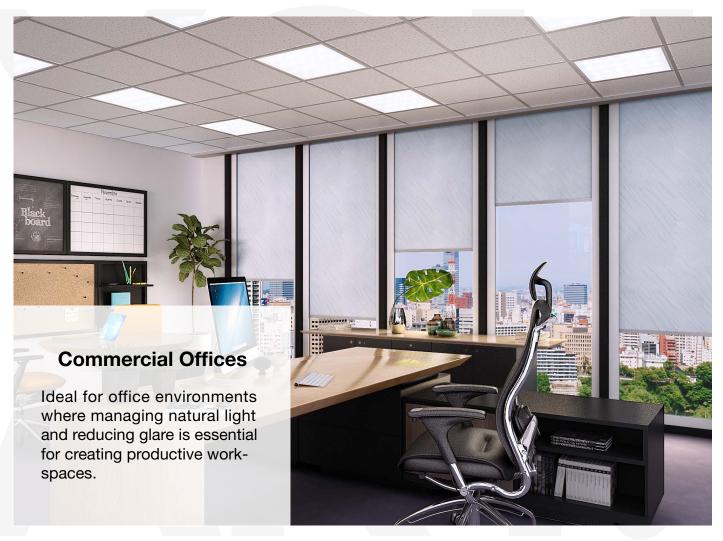

Among its many potential applications, this system is perfectly suited for:

The RB 16-61 Roller Motor Rail System with Awning Pipe - Somfy Altus® 50 is not just a window treatment; it's a design statement that speaks to functionality, aesthetic elegance, and environmental consciousness. It's a vital tool for professionals aiming to create spaces that are not only visually stunning but also comfortable and practical for their users.