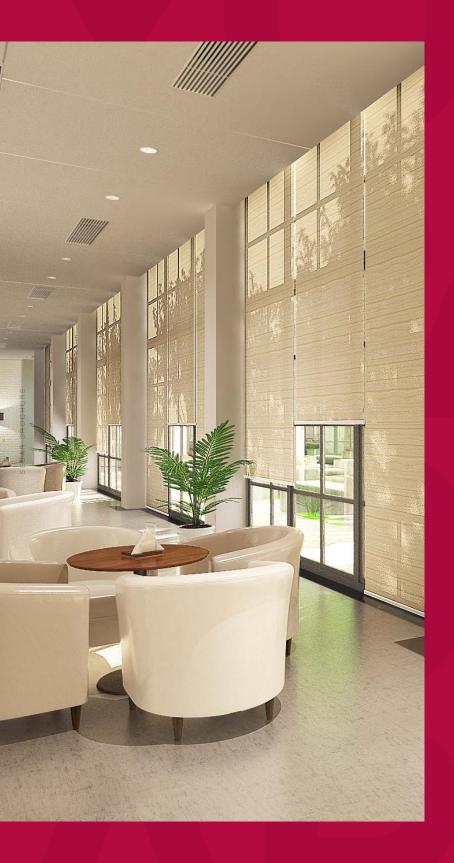

## System Introduction

Explore the RB 16-61 Roller Motor
Rail System with Awning Pipe
- Somfy Altus® 50 through this
brochure filled with images that
showcase the system's features and
demonstrates its adaptability across
multiple environments. This brochure
serves as a fantastic resource for
picturing the transformative impact
of the system on various spaces,
emphasizing its design flexibility.

## System **Description**

It's time to elevate spaces and give them a sophisticated upgrade with RB 16-61 Roller Motor Rail System with Awning Pipe - Somfy Altus® 50, which features a durable 78 mm pipe that is perfect for any settings from homes to large commercials venues.

This system is **remote controlled** and **automation compatible** powered by **Somfy Altus® 50** that allows for wireless radio control of motorized window covering.

This system offers a vast selection of fabric choices tailored to enhance both the look and functionality of your interiors.