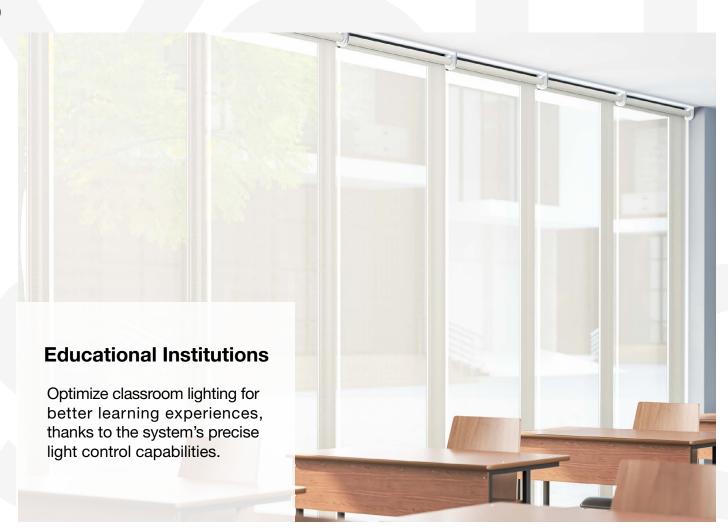

# Use Cases

The RB 16-61 Roller Motor Rail System with Awning Pipe - Somfy Altus® 50 presents a versatile and innovative solution, designed to meet the dynamic needs of modern interior designers and architects.

Among its many potential applications, this system is perfectly suited for:

The RB 16-61 Roller Motor Rail System with Awning Pipe - Somfy Altus® 50 is not just a window treatment; it's a design statement that speaks to functionality, aesthetic elegance, and environmental consciousness. It's a vital tool for professionals aiming to create spaces that are not only visually stunning but also comfortable and practical for their users.