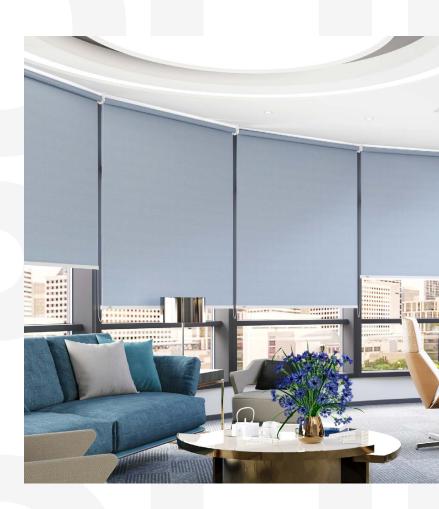

# Use Cases

The RB 16-61 Roller Motor Rail System with Awning Pipe - Somfy Altus® 50 presents a versatile and innovative solution, designed to meet the dynamic needs of modern interior designers and architects.

Among its many potential applications, this system is perfectly suited for:

The RB 16-61 Roller Motor Rail System with Awning Pipe - Somfy Altus® 50 is not just a window treatment; it's a design statement that speaks to functionality, aesthetic elegance, and environmental consciousness. It's a vital tool for professionals aiming to create spaces that are not only visually stunning but also comfortable and practical for their users.