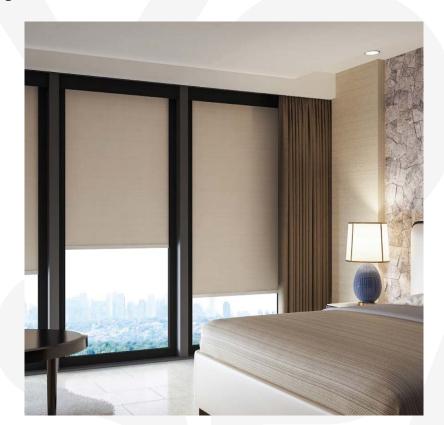

# Use Cases

The RB 16-61 Roller Motor Rail System with Awning Pipe - Somfy Altus® 50 presents a versatile and innovative solution, designed to meet the dynamic needs of modern interior designers and architects.

Among its many potential applications, this system is perfectly suited for:

The RB 16-61 Roller Motor Rail System with Awning Pipe - Somfy Altus® 50 is not just a window treatment; it's a design statement that speaks to functionality, aesthetic elegance, and environmental consciousness. It's a vital tool for professionals aiming to create spaces that are not only visually stunning but also comfortable and practical for their users.