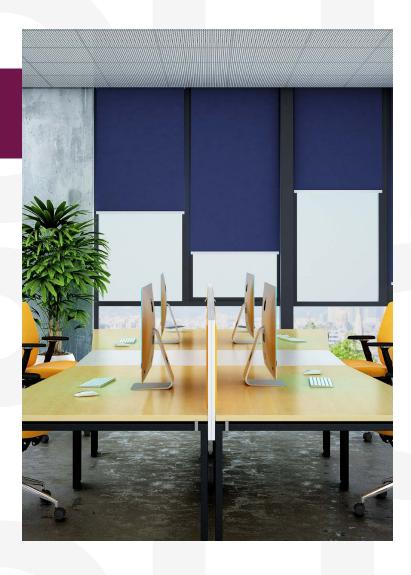

# Use Cases

The RB 16-61 Roller Motor Rail System with Awning Pipe - Somfy Altus® 50 presents a versatile and innovative solution, designed to meet the dynamic needs of modern interior designers and architects.

Among its many potential applications, this system is perfectly suited for:

The RB 16-61 Roller Motor Rail System with Awning Pipe - Somfy Altus® 50 is not just a window treatment; it's a design statement that speaks to functionality, aesthetic elegance, and environmental consciousness. It's a vital tool for professionals aiming to create spaces that are not only visually stunning but also comfortable and practical for their users.