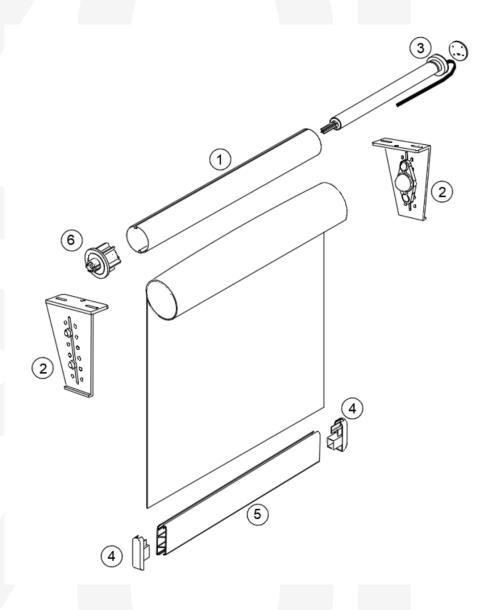

### **Basic Technical Information**

| PARTS | DESCRIPTION                       |
|-------|-----------------------------------|
| 1     | Roller Blinds Top Tube - Aluminum |
| 2     | Bracket for RB 16-61 System       |
| 3     | Somfy Altus® 50                   |
| 4     | End Cap for Bottom Rail           |
| 5     | Bottom Rail                       |
| 6     | End Cap                           |