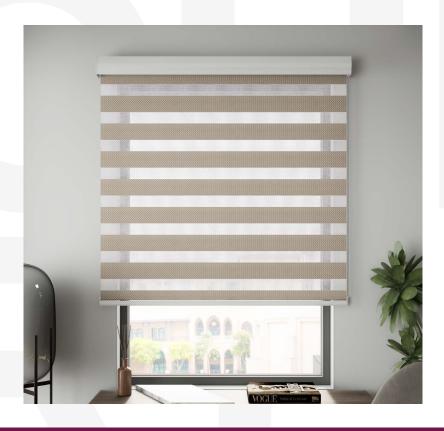

### System **Description**

It's time to elevate spaces and give them a sophisticated upgrade with RB 16-45 CS Louvo Cassette Manual Rail System®, perfect for any settings from homes to large commercial venues.

It features a durable 40 mm pipe with a louvo cassette that shields the mechanism from dust and damage, reducing maintenance, and extending system life.

This system features a unique design incorporating alternating strips of sheer and opaque fabric tailored to enhance both the look and functionality of your interiors.

#### **Aesthetic Elements**

- This system features a unique design incorporating alternating strips of sheer and opaque fabric, tailored to enhance both the look and functionality of the interiors.
- Consistency in design is maintained across various applications to enhance the overall aesthetic appeal.