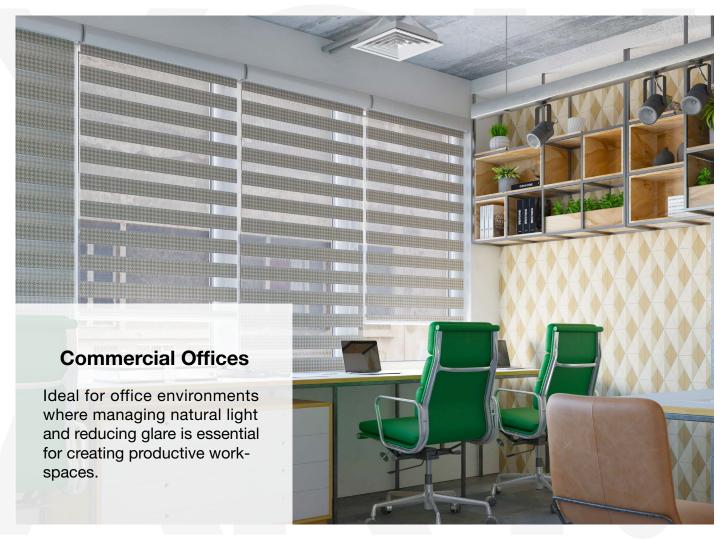

## Use Cases

The **RB 16-45 CS Louvo Cassette Manual Rail System®** presents a versatile and innovative solution, designed to meet the dynamic needs of modern interior designers and architects.

Among its many potential applications, this system is perfectly suited for:

The **RB 16-45 CS Louvo Cassette Manual Rail System®** is not just a window treatment; it's a design statement that speaks to functionality, aesthetic elegance, and environmental consciousness. It's a vital tool for professionals aiming to create spaces that are not only visually stunning but also comfortable and practical for their users.