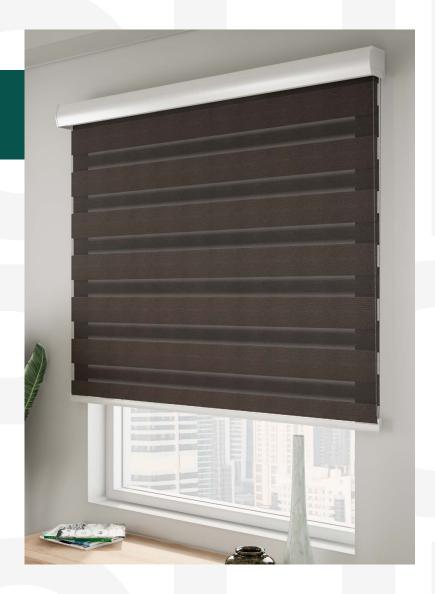

### System **Description**

It's time to elevate spaces and give them a sophisticated upgrade with RB 16-45 CS Louvo Cassette Manual Rail System®, perfect for any settings from homes to large commercial venues.

It features a durable 40 mm pipe with a louvo cassette that shields the mechanism from dust and damage, reducing maintenance, and extending system life.

This system features a unique design incorporating alternating strips of sheer and opaque fabric tailored to enhance both the look and functionality of your interiors.

It comes with **generous warranties**, offering 1-year of coverage for the fabric and 1-year for the system.

It is a reliable, versatile choice with superior **design flexibility** and **easy installation** across various surfaces offering **custom-printed blinds** for a personal touch.