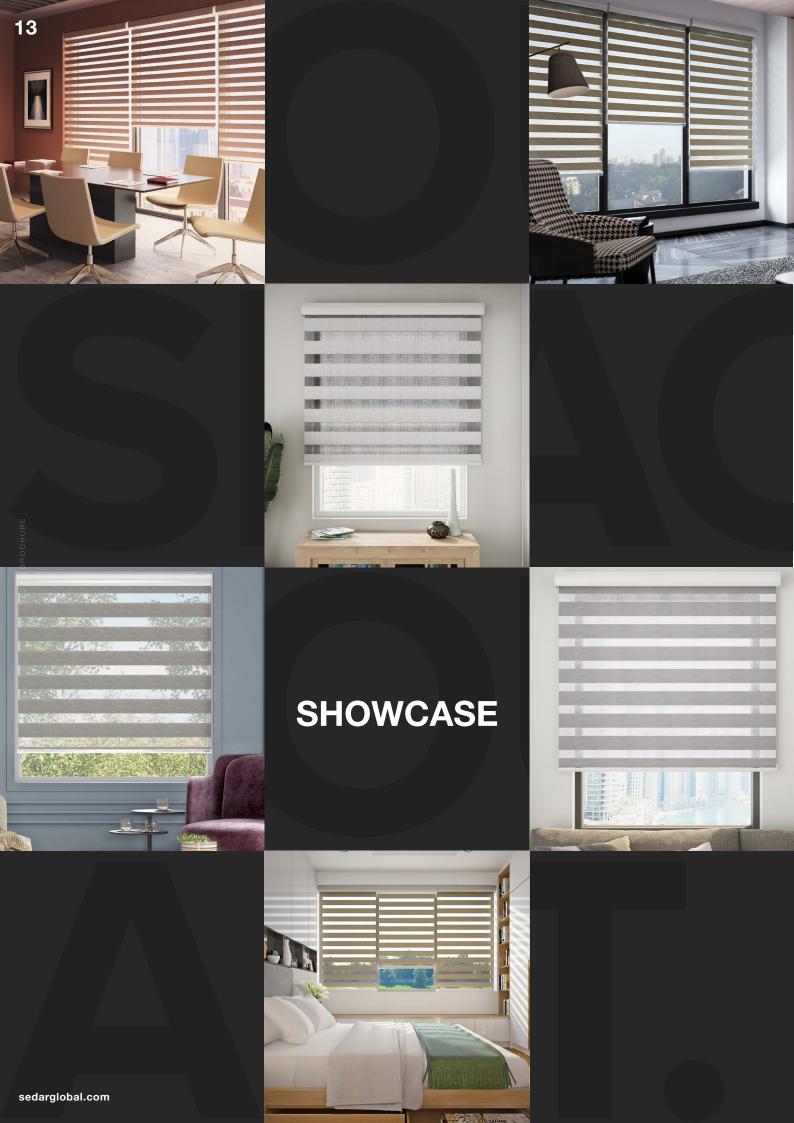

### System Introduction

Explore the RB 16-45 CS Louvo Cassette Manual Rail System® through this brochure filled with images that showcase the system's features and demonstrates its adaptability across multiple environments.

This brochure serves as a fantastic resource for picturing the transformative impact of the system on various spaces, emphasizing its design flexibility.

Alongside the brochure, we provide additional documents designed to meet the specific needs of professionals. These important resources can be accessed by following the links provided or scanning the QR codes below: