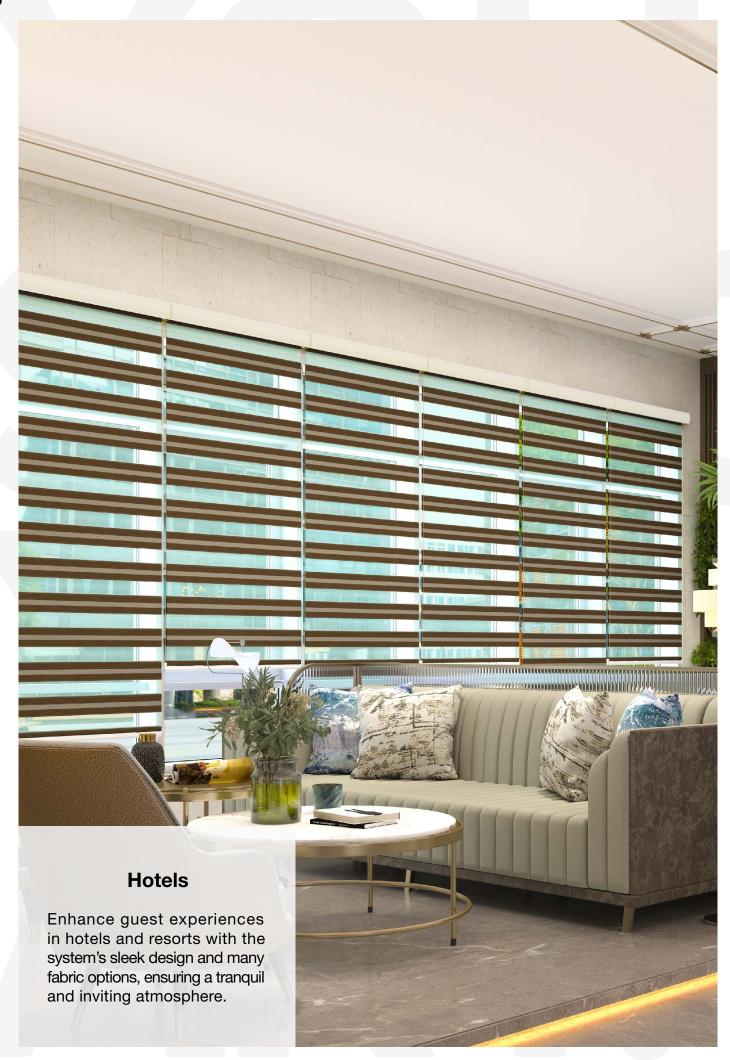

## Use Cases

The **RB 16-45 CS Louvo Cassette Manual Rail System®** presents a versatile and innovative solution, designed to meet the dynamic needs of modern interior designers and architects.

Among its many potential applications, this system is perfectly suited for:

The **RB 16-45 CS Louvo Cassette Manual Rail System®** is not just a window treatment; it's a design statement that speaks to functionality, aesthetic elegance, and environmental consciousness. It's a vital tool for professionals aiming to create spaces that are not only visually stunning but also comfortable and practical for their users.