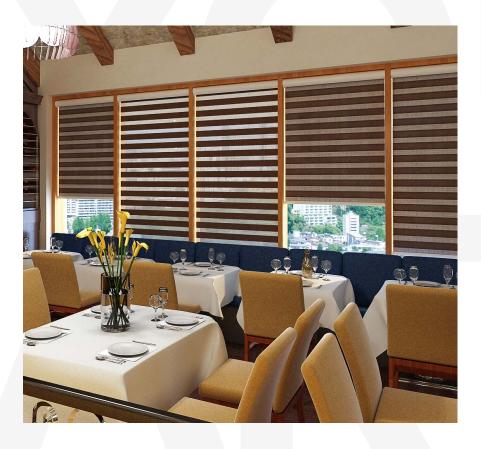

## Use Cases

The **RB 16-45 CS Louvo Cassette Manual Rail System®** presents a versatile and innovative solution, designed to meet the dynamic needs of modern interior designers and architects.

Among its many potential applications, this system is perfectly suited for:

The **RB 16-45 CS Louvo Cassette Manual Rail System®** is not just a window treatment; it's a design statement that speaks to functionality, aesthetic elegance, and environmental consciousness. It's a vital tool for professionals aiming to create spaces that are not only visually stunning but also comfortable and practical for their users.