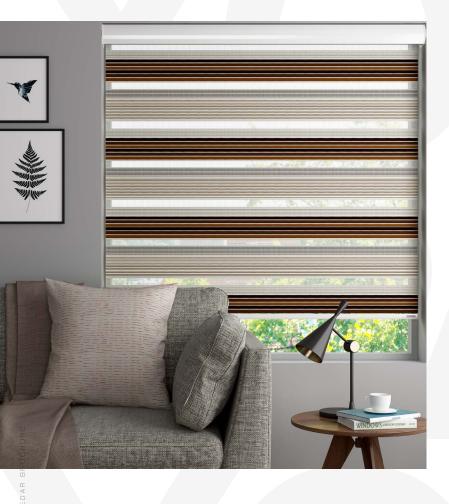

#### **Fabric Qualities**

- Fire Retardant: Our fabrics include options for enhanced safety through fire retardancy.
- Light Transparency & UV
   Protection: Offering a range from regular to blackout, catering to various lighting needs.
- Sustainable Materials: Committed to environmental responsibility, our materials are recyclable and eco-friendly.

#### **Aesthetic Elements**

- This system features a unique design incorporating alternating strips of sheer and opaque fabric, tailored to enhance both the look and functionality of the interiors.
- Consistency in design is maintained across various applications to enhance the overall aesthetic appeal.