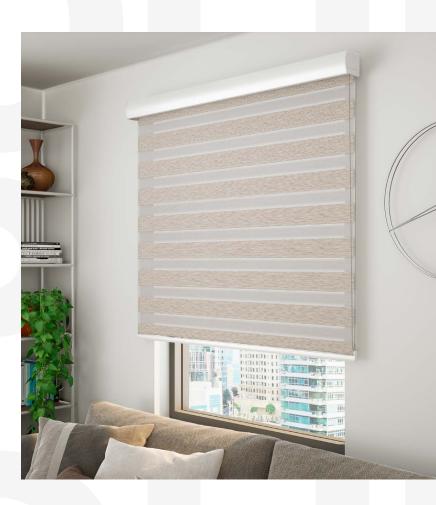

### System **Description**

It's time to elevate spaces and give them a sophisticated upgrade with RB 16-45 CS Louvo Cassette Manual Rail System®, perfect for any settings from homes to large commercial venues.

It features a durable 40 mm pipe with a louvo cassette that shields the mechanism from dust and damage, reducing maintenance, and extending system life.

This system features a unique design incorporating alternating strips of sheer and opaque fabric tailored to enhance both the look and functionality of your interiors.

#### **Aesthetic Elements**

- This system features a unique design incorporating alternating strips of sheer and opaque fabric, tailored to enhance both the look and functionality of the interiors.
- Consistency in design is maintained across various applications to enhance the overall aesthetic appeal.