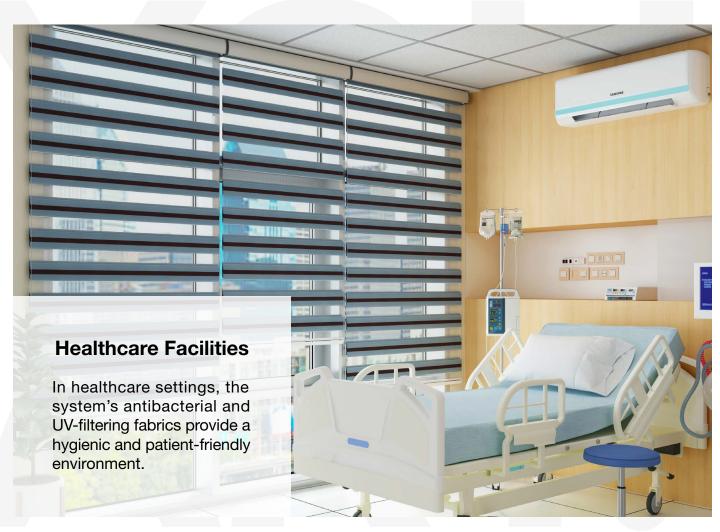

## Use Cases

The **RB 16-45 CS Louvo Cassette Manual Rail System®** presents a versatile and innovative solution, designed to meet the dynamic needs of modern interior designers and architects.

Among its many potential applications, this system is perfectly suited for:

The **RB 16-45 CS Louvo Cassette Manual Rail System®** is not just a window treatment; it's a design statement that speaks to functionality, aesthetic elegance, and environmental consciousness. It's a vital tool for professionals aiming to create spaces that are not only visually stunning but also comfortable and practical for their users.