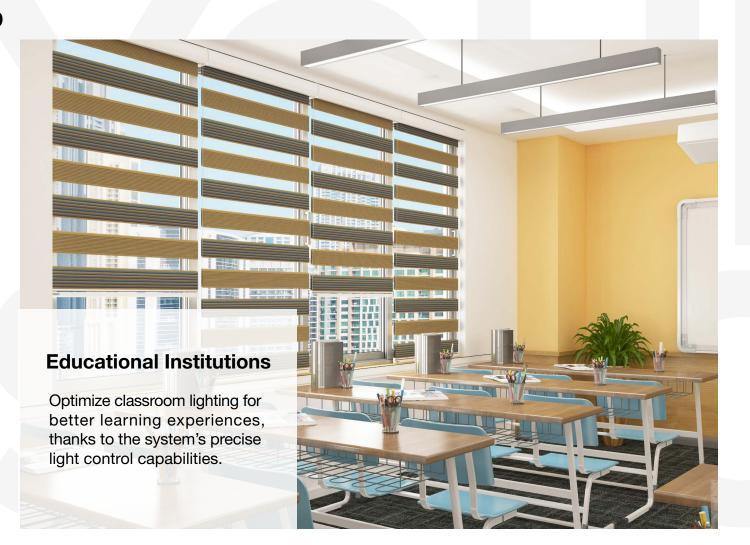

## Use Cases

The **RB 16-45 CS Louvo Cassette Manual Rail System®** presents a versatile and innovative solution, designed to meet the dynamic needs of modern interior designers and architects.

Among its many potential applications, this system is perfectly suited for:

The **RB 16-45 CS Louvo Cassette Manual Rail System®** is not just a window treatment; it's a design statement that speaks to functionality, aesthetic elegance, and environmental consciousness. It's a vital tool for professionals aiming to create spaces that are not only visually stunning but also comfortable and practical for their users.