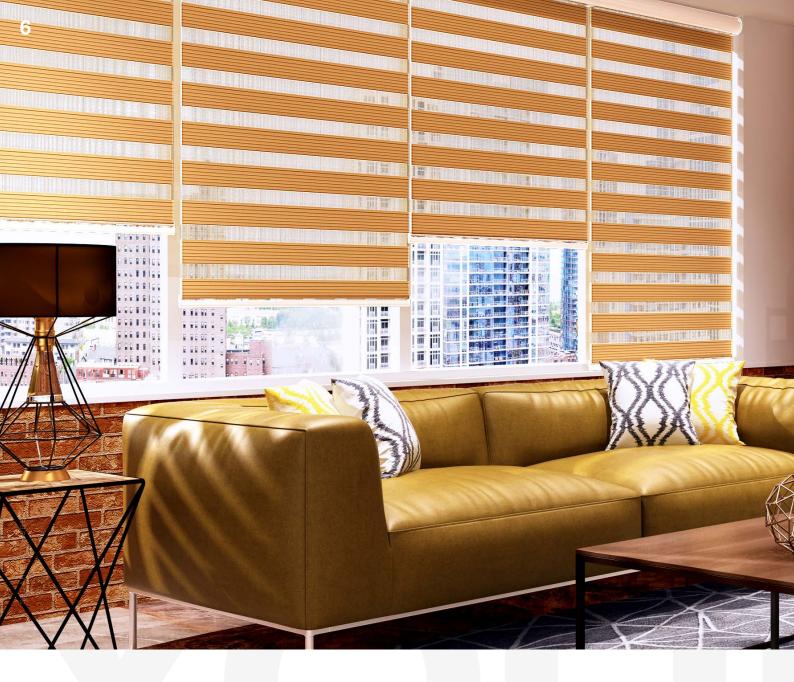

## Use Cases

The **RB 16-45 CS Louvo Cassette Manual Rail System®** presents a versatile and innovative solution, designed to meet the dynamic needs of modern interior designers and architects.

Among its many potential applications, this system is perfectly suited for:

The **RB 16-45 CS Louvo Cassette Manual Rail System®** is not just a window treatment; it's a design statement that speaks to functionality, aesthetic elegance, and environmental consciousness. It's a vital tool for professionals aiming to create spaces that are not only visually stunning but also comfortable and practical for their users.