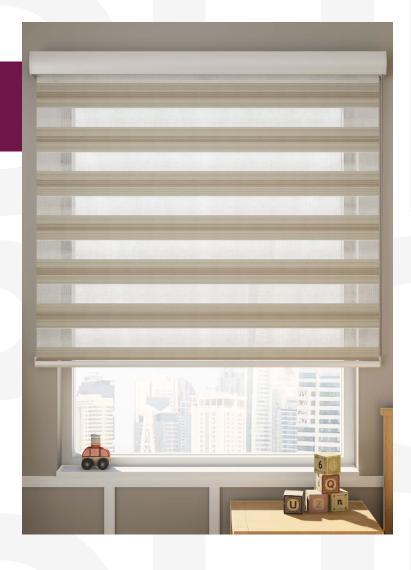

## Use Cases

The **RB 16-45 CS Louvo Cassette Manual Rail System®** presents a versatile and innovative solution, designed to meet the dynamic needs of modern interior designers and architects.

Among its many potential applications, this system is perfectly suited for:

The **RB 16-45 CS Louvo Cassette Manual Rail System®** is not just a window treatment; it's a design statement that speaks to functionality, aesthetic elegance, and environmental consciousness. It's a vital tool for professionals aiming to create spaces that are not only visually stunning but also comfortable and practical for their users.