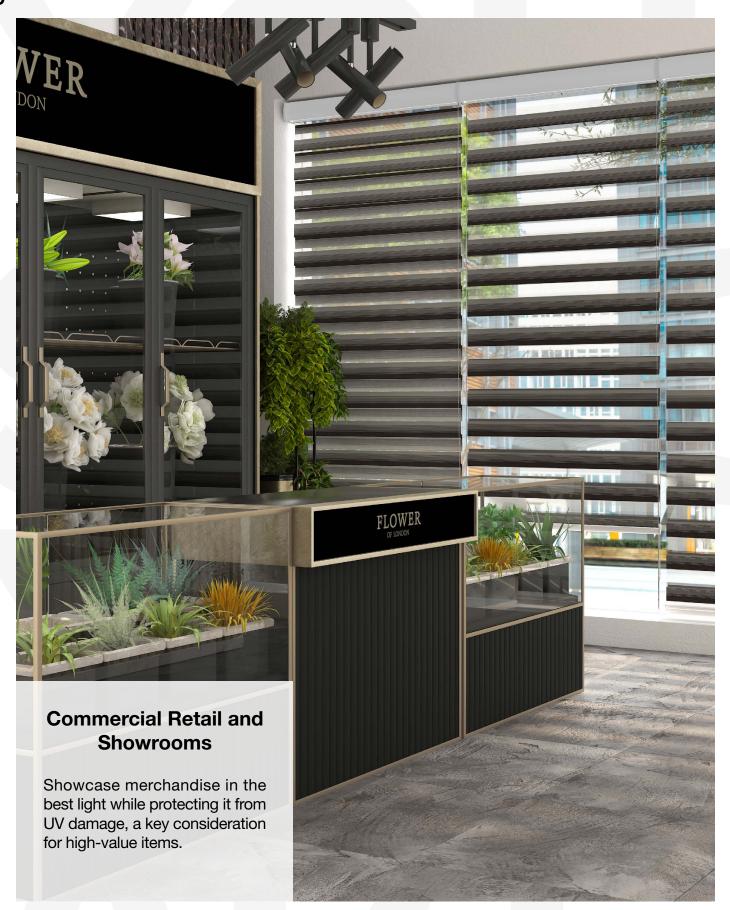

## Use Cases

The **RB 16-45 CS Louvo Cassette Manual Rail System®** presents a versatile and innovative solution, designed to meet the dynamic needs of modern interior designers and architects.

Among its many potential applications, this system is perfectly suited for:

The **RB 16-45 CS Louvo Cassette Manual Rail System®** is not just a window treatment; it's a design statement that speaks to functionality, aesthetic elegance, and environmental consciousness. It's a vital tool for professionals aiming to create spaces that are not only visually stunning but also comfortable and practical for their users.