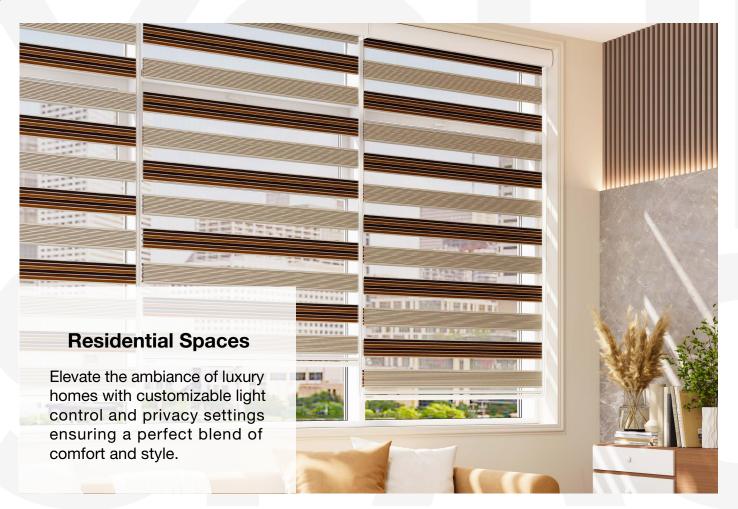

## Use Cases

The **RB 16-45 CS Louvo Cassette Manual Rail System®** presents a versatile and innovative solution, designed to meet the dynamic needs of modern interior designers and architects.

Among its many potential applications, this system is perfectly suited for:

The **RB 16-45 CS Louvo Cassette Manual Rail System®** is not just a window treatment; it's a design statement that speaks to functionality, aesthetic elegance, and environmental consciousness. It's a vital tool for professionals aiming to create spaces that are not only visually stunning but also comfortable and practical for their users.