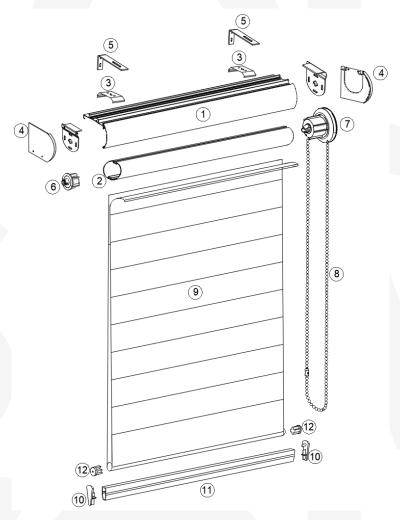

### **Basic Technical Information**

| PARTS | DESCRIPTION                                   |
|-------|-----------------------------------------------|
| 1     | 16-45 Louvo Cassette                          |
| 2     | Roller Blinds 40mm Tube - Aluminum            |
| 3     | Ceiling brackets                              |
| 4     | Cassette cover system plastic one set (2 pcs) |
| 5     | L clip brackets                               |
| 6     | RB 16-45 End Plug                             |
| 7     | 16-45 Louvo Clutch                            |
| 8     | Metal Ball Chain 4.5 mm                       |
| 9     | CS Fabrics                                    |
| 10    | Bottom Rail End Cap                           |
| 11    | Powder Coated Bottom Rail                     |
| 12    | Round Bottom End cap                          |

**System**Roller Louvo Cassette System (16-45)

Operation
Chain Operated

Useful Information

Valance - Louvo Cassette