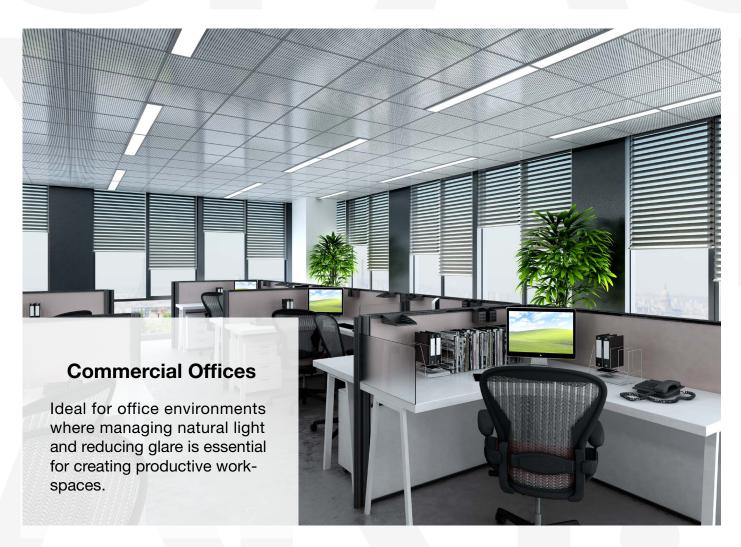

## Use Cases

The RB 16-65 Roller Harmony Motorized Rail System - Classic® presents a versatile and innovative solution, designed to meet the dynamic needs of modern interior designers and architects.

Among its many potential applications, this system is perfectly suited for:

The RB 16-65 Roller Harmony Motorized Rail System - Classic® is not just a window treatment; it's a design statement that speaks to functionality, aesthetic elegance, and environmental consciousness. It's a vital tool for professionals aiming to create spaces that are not only visually stunning but also comfortable and practical for their users.