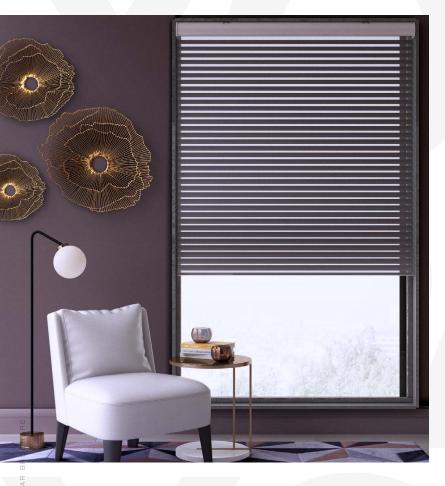

## Use Cases

The RB 16-65 Roller Harmony Motorized Rail System - Classic® presents a versatile and innovative solution, designed to meet the dynamic needs of modern interior designers and architects.

Among its many potential applications, this system is perfectly suited for:

The RB 16-65 Roller Harmony Motorized Rail System - Classic® is not just a window treatment; it's a design statement that speaks to functionality, aesthetic elegance, and environmental consciousness. It's a vital tool for professionals aiming to create spaces that are not only visually stunning but also comfortable and practical for their users.