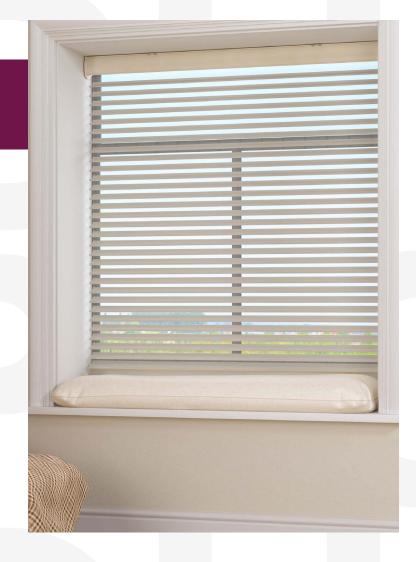

## Use Cases

The RB 16-65 Roller Harmony Motorized Rail System - Classic® presents a versatile and innovative solution, designed to meet the dynamic needs of modern interior designers and architects.

Among its many potential applications, this system is perfectly suited for:

The RB 16-65 Roller Harmony Motorized Rail System - Classic® is not just a window treatment; it's a design statement that speaks to functionality, aesthetic elegance, and environmental consciousness. It's a vital tool for professionals aiming to create spaces that are not only visually stunning but also comfortable and practical for their users.