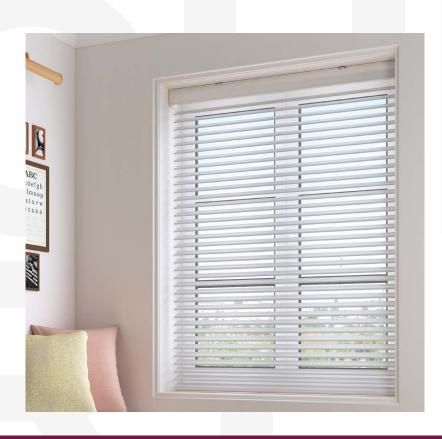

## Use Cases

The RB 16-65 Roller Harmony Motorized Rail System - Classic® presents a versatile and innovative solution, designed to meet the dynamic needs of modern interior designers and architects.

Among its many potential applications, this system is perfectly suited for:

The RB 16-65 Roller Harmony Motorized Rail System - Classic® is not just a window treatment; it's a design statement that speaks to functionality, aesthetic elegance, and environmental consciousness. It's a vital tool for professionals aiming to create spaces that are not only visually stunning but also comfortable and practical for their users.