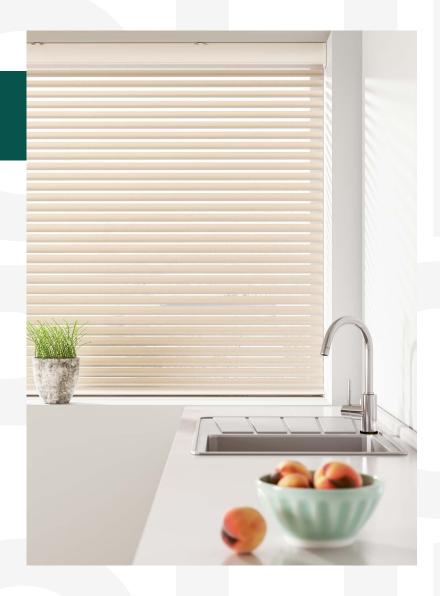

## Use Cases

The RB 16-65 Roller Harmony Motorized Rail System - Classic® presents a versatile and innovative solution, designed to meet the dynamic needs of modern interior designers and architects.

Among its many potential applications, this system is perfectly suited for:

The RB 16-65 Roller Harmony Motorized Rail System - Classic® is not just a window treatment; it's a design statement that speaks to functionality, aesthetic elegance, and environmental consciousness. It's a vital tool for professionals aiming to create spaces that are not only visually stunning but also comfortable and practical for their users.