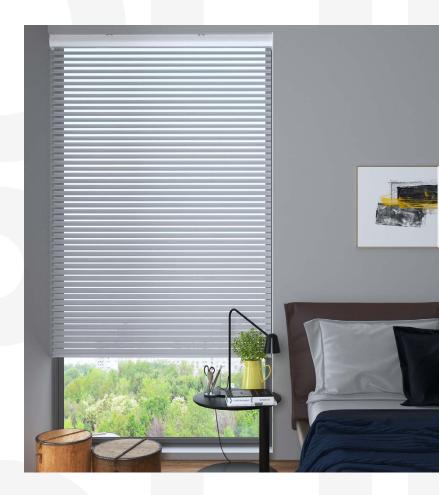

## Use Cases

The RB 16-65 Roller Harmony Motorized Rail System - Classic® presents a versatile and innovative solution, designed to meet the dynamic needs of modern interior designers and architects.

Among its many potential applications, this system is perfectly suited for:

The RB 16-65 Roller Harmony Motorized Rail System - Classic® is not just a window treatment; it's a design statement that speaks to functionality, aesthetic elegance, and environmental consciousness. It's a vital tool for professionals aiming to create spaces that are not only visually stunning but also comfortable and practical for their users.