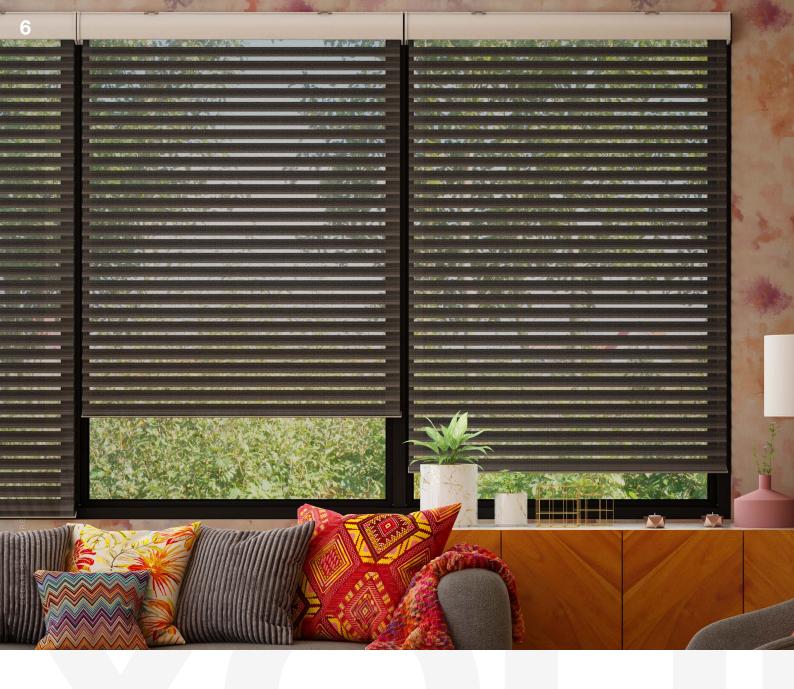

## Use Cases

The RB 16-65 Roller Harmony Motorized Rail System - Classic® presents a versatile and innovative solution, designed to meet the dynamic needs of modern interior designers and architects.

Among its many potential applications, this system is perfectly suited for:

The RB 16-65 Roller Harmony Motorized Rail System - Classic® is not just a window treatment; it's a design statement that speaks to functionality, aesthetic elegance, and environmental consciousness. It's a vital tool for professionals aiming to create spaces that are not only visually stunning but also comfortable and practical for their users.