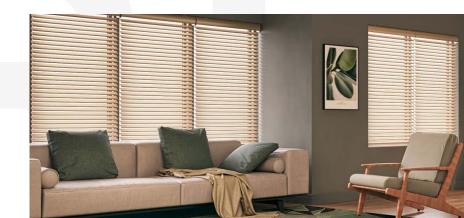

#### **Features & Benefits**

#### **Mechanical Characteristics**

- Bi-directional wrap spring clutch ensures smooth operation.
- Closed system design keeps internal components protected and maintenance free.
- Narrow edge light gap to reduce light entry.
- Fabric area capable of covering up to its system capacity of 6.5 m<sup>2</sup>.
- Compatible with a variety of surfaces for installation, including concrete, wood, reinforced gypsum, and metal.
- Harmony classic cassette that shields the mechanism from dust and damage, reducing maintenance, and extending system life.
- Remote controlled and automation compatible powered by Somfy's Sonesse® 30 that allows for wireless radio control of motorized window covering.

#### **Aesthetic Elements**

 Consistency in design is maintained across various applications to enhance the overall aesthetic appeal.