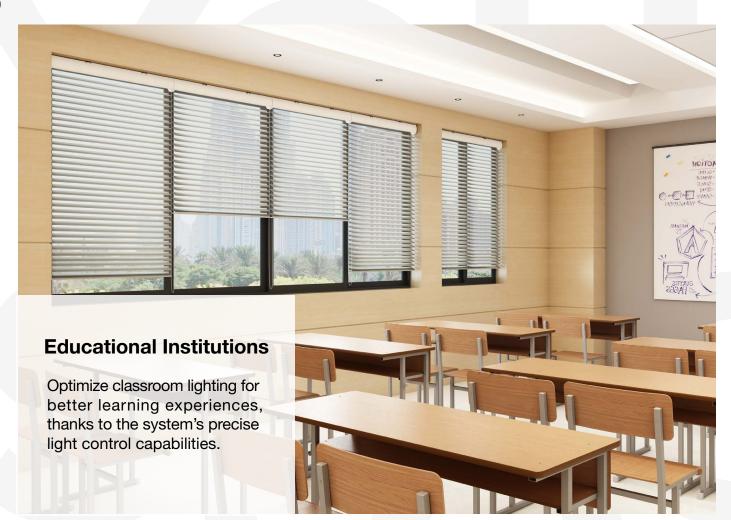

## Use Cases

The RB 16-65 Roller Harmony Motorized Rail System - Classic® presents a versatile and innovative solution, designed to meet the dynamic needs of modern interior designers and architects.

Among its many potential applications, this system is perfectly suited for: