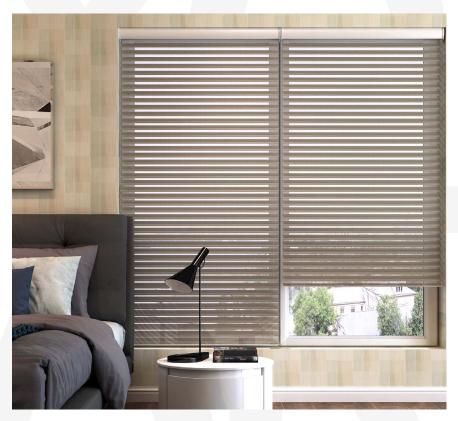

## Use Cases

The RB 16-65 Roller Harmony Motorized Rail System - Classic® presents a versatile and innovative solution, designed to meet the dynamic needs of modern interior designers and architects.

Among its many potential applications, this system is perfectly suited for:

The RB 16-65 Roller Harmony Motorized Rail System - Classic® is not just a window treatment; it's a design statement that speaks to functionality, aesthetic elegance, and environmental consciousness. It's a vital tool for professionals aiming to create spaces that are not only visually stunning but also comfortable and practical for their users.