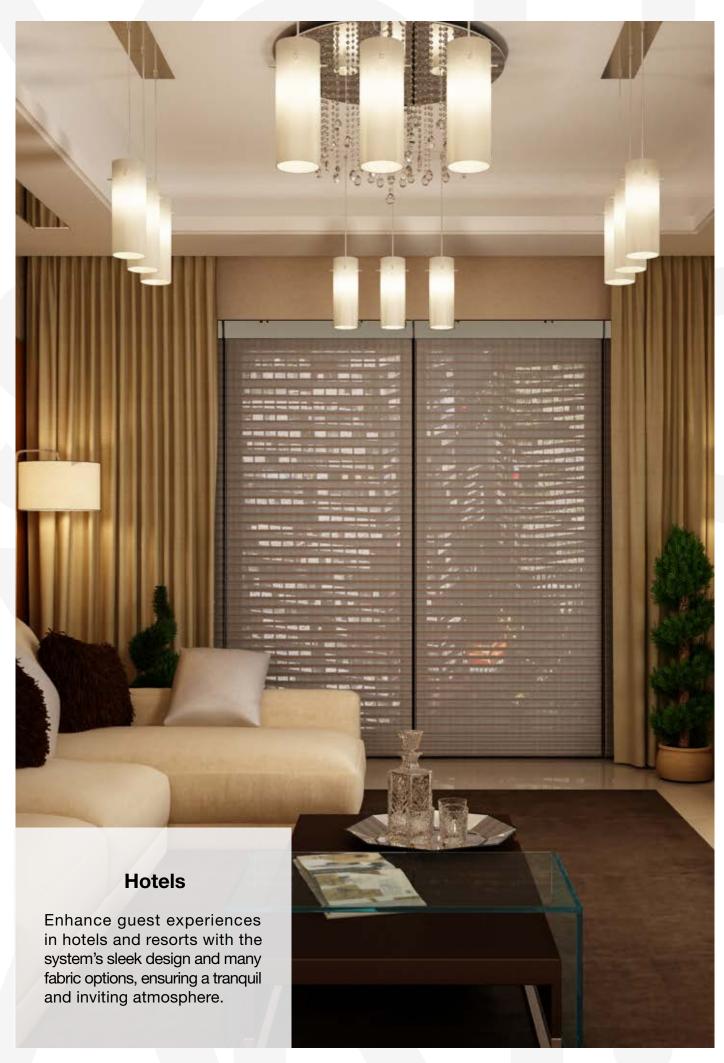

## Use Cases

The RB 16-65 Roller Harmony Motorized Rail System - Classic® presents a versatile and innovative solution, designed to meet the dynamic needs of modern interior designers and architects.

Among its many potential applications, this system is perfectly suited for: