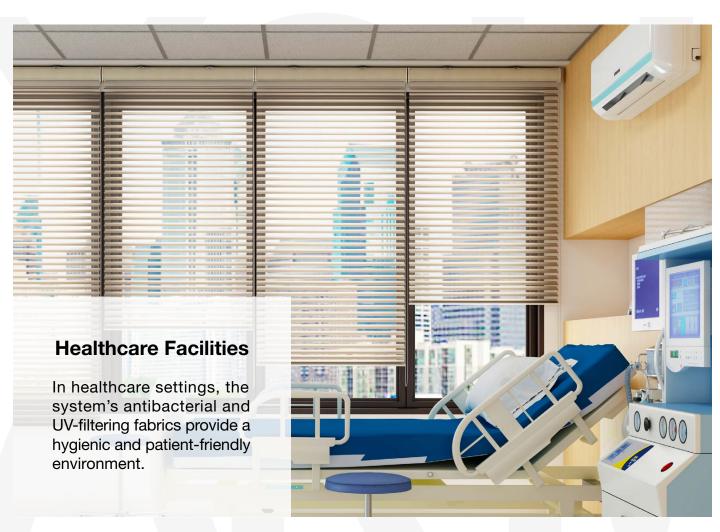

## Use Cases

The RB 16-65 Roller Harmony Motorized Rail System - Classic® presents a versatile and innovative solution, designed to meet the dynamic needs of modern interior designers and architects.

Among its many potential applications, this system is perfectly suited for: