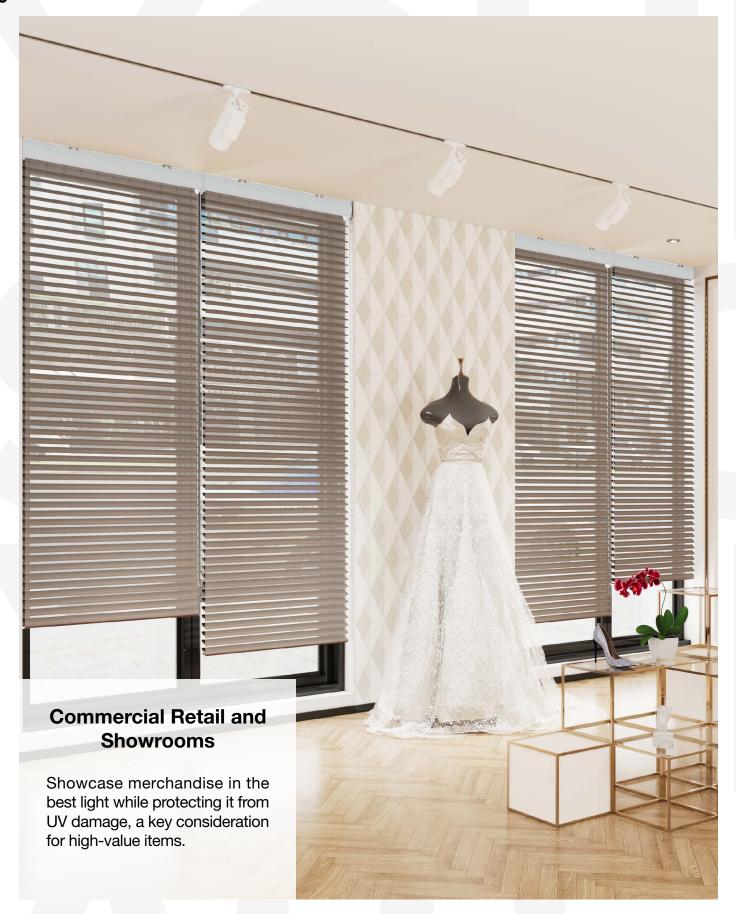

## Use Cases

The RB 16-65 Roller Harmony Motorized Rail System - Classic® presents a versatile and innovative solution, designed to meet the dynamic needs of modern interior designers and architects.

Among its many potential applications, this system is perfectly suited for: