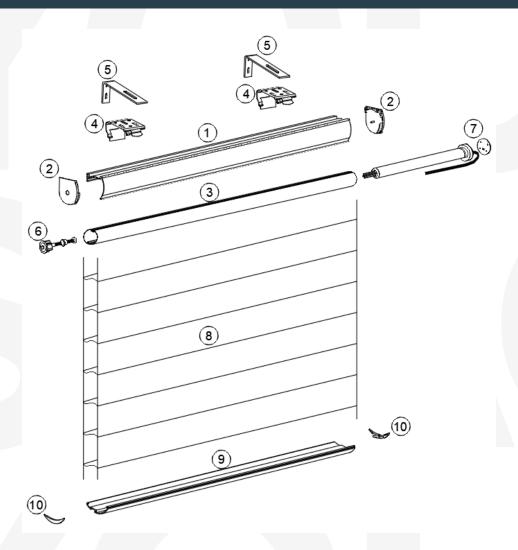

### **Basic Technical Information**

| PARTS | DESCRIPTION                       |
|-------|-----------------------------------|
| 1     | Harmony Classic Cassette          |
| 2     | Harmony Head Rail End cap         |
| 3     | Roller Blinds Top Tube - Aluminum |
| 4     | Bracket for RB 16-65              |
| 5     | L clip brackets                   |
| 6     | End Plug                          |
| 7     | Somfy's Sonesse® 30               |
| 8     | Harmony Fabrics                   |
| 9     | Powder Coated Bottom Rail         |
| 10    | Bottom Rail End Cap               |
|       |                                   |