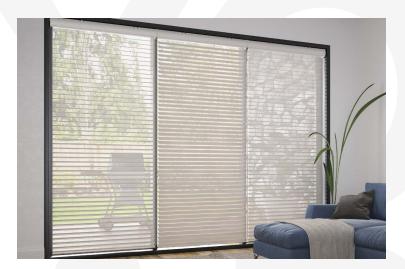

## Use Cases

The RB 16-65 Roller Harmony Motorized Rail System - Classic® presents a versatile and innovative solution, designed to meet the dynamic needs of modern interior designers and architects.

Among its many potential applications, this system is perfectly suited for:

The RB 16-65 Roller Harmony Motorized Rail System - Classic® is not just a window treatment; it's a design statement that speaks to functionality, aesthetic elegance, and environmental consciousness. It's a vital tool for professionals aiming to create spaces that are not only visually stunning but also comfortable and practical for their users.