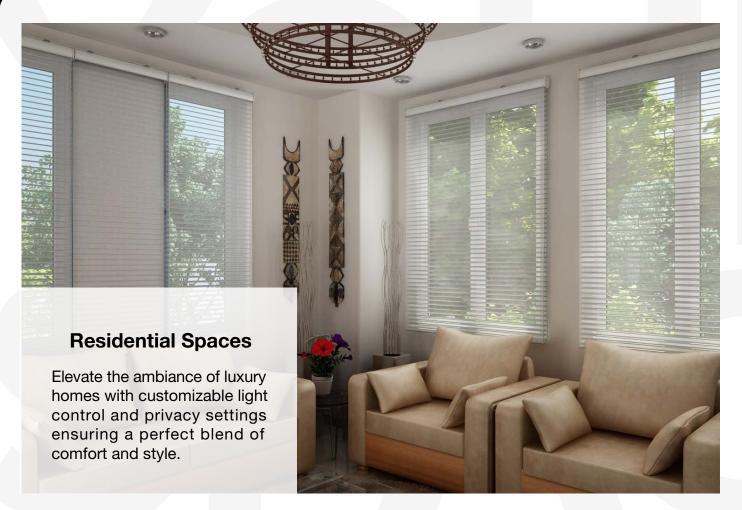

## Use Cases

The RB 16-65 Roller Harmony Motorized Rail System - Classic® presents a versatile and innovative solution, designed to meet the dynamic needs of modern interior designers and architects.

Among its many potential applications, this system is perfectly suited for:

The RB 16-65 Roller Harmony Motorized Rail System - Classic® is not just a window treatment; it's a design statement that speaks to functionality, aesthetic elegance, and environmental consciousness. It's a vital tool for professionals aiming to create spaces that are not only visually stunning but also comfortable and practical for their users.