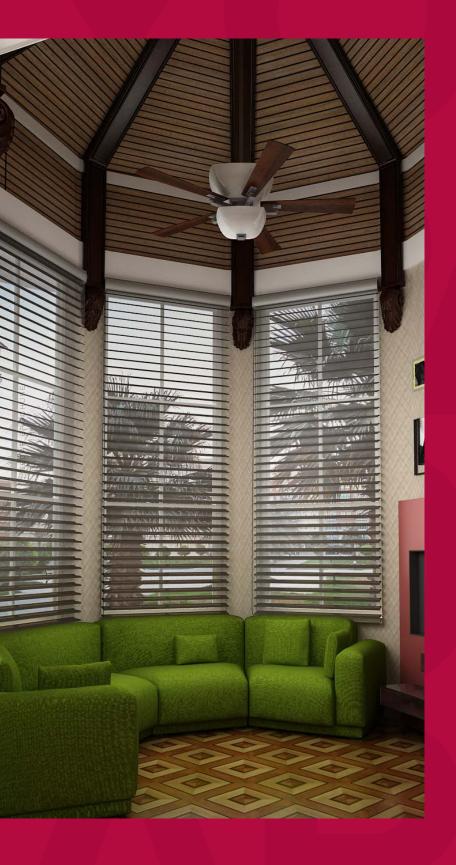

## System Introduction

Explore the RB 16-65 Roller Harmony Motorized Rail System-Classic® through this brochure filled with images that showcase the system's features and demonstrates its adaptability across multiple environments.

This brochure serves as a fantastic resource for picturing the transformative impact of the system on various spaces, emphasizing its design flexibility.

Alongside the brochure, we provide additional documents designed to meet the specific needs of professionals. These important resources can be accessed by following the links provided or scanning the QR codes below:

## System **Description**

It's time to elevate spaces and give them a sophisticated upgrade with Sedar RB 16-65 Roller Harmony Motorized Rail System - Classic®, perfect for any settings from homes to large commercial venues.

It is a reliable, versatile choice with superior **design flexibility** and **easy installation** across various surfaces.