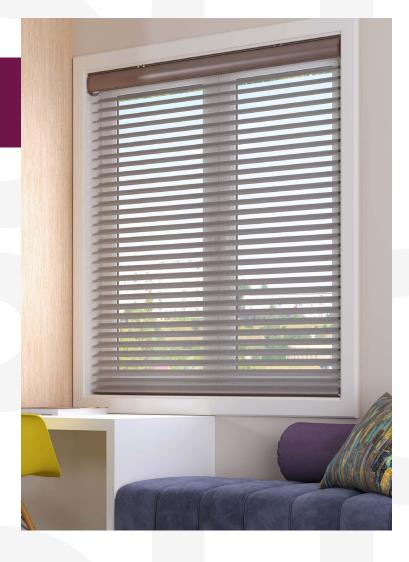

## Use Cases

The **RB 16-47 Roller Harmony Wire Free Motorized Rail System - Premium®** presents a versatile and innovative solution, designed to meet the dynamic needs of modern interior designers and architects.

Among its many potential applications, this system is perfectly suited for:

The RB 16-47 Roller Harmony Wire Free Motorized Rail System - Premium® is not just a window treatment; it's a design statement that speaks to functionality, aesthetic elegance, and environmental consciousness. It's a vital tool for professionals aiming to create spaces that are not only visually stunning but also comfortable and practical for their users.