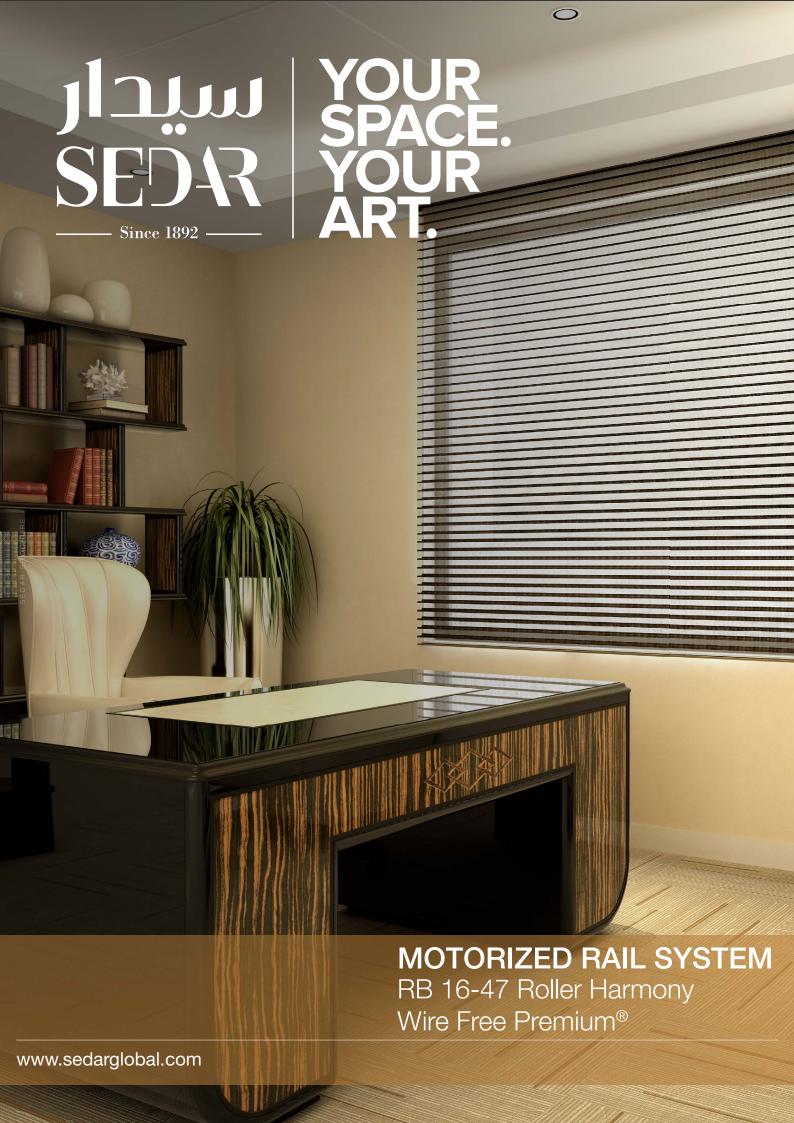

## System Introduction

Explore the RB 16-47 Roller Harmony Wire Free Motorized Rail System-Premium® through this brochure filled with images that showcase the system's features and demonstrates its adaptability across multiple environments.

## System **Description**

It's time to elevate spaces and give them a sophisticated upgrade with Sedar RB 16-47 Roller Harmony Wire Free Motorized Rail System

- **Premium**®, perfect for any settings from homes to large commercial venues.

It features a durable **35 mm pipe** with a **harmony premium cassette** that shields the mechanism from dust and damage, **reducing maintenance**, and **extending system life**.

This system is remote controlled and automation compatible powered by Somfy's Sonesse® 30 WireFree RTS (Li-ion) that allows for wireless radio control and wirefree operation of motorized window covering.

It is a reliable, versatile choice with superior design flexibility and easy installation across various surfaces.