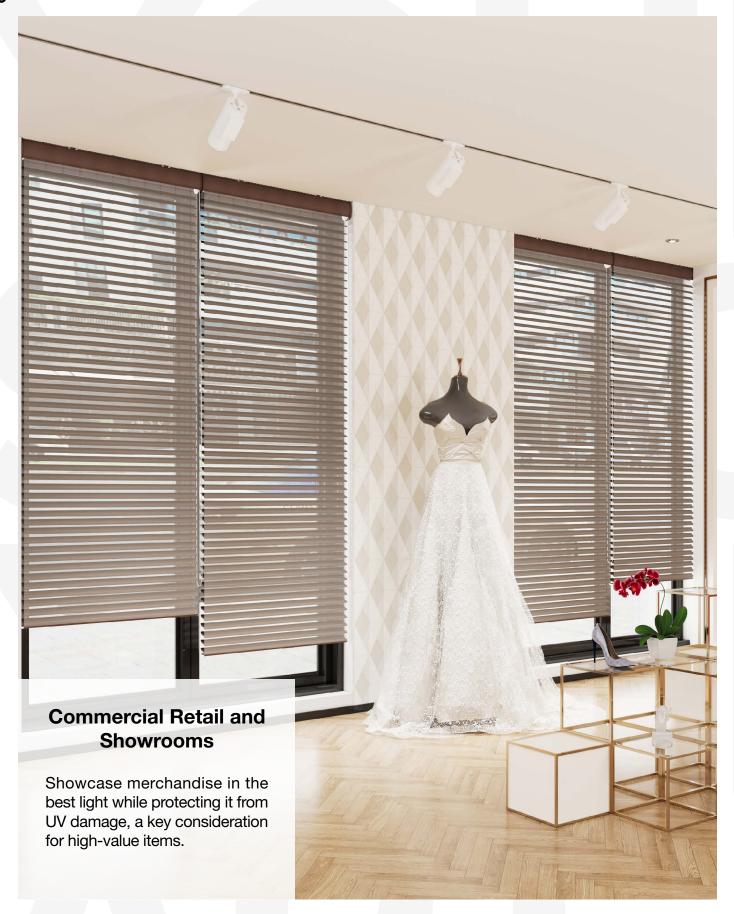

## Use Cases

The **RB 16-47 Roller Harmony Wire Free Motorized Rail System - Premium®** presents a versatile and innovative solution, designed to meet the dynamic needs of modern interior designers and architects.

Among its many potential applications, this system is perfectly suited for:

The RB 16-47 Roller Harmony Wire Free Motorized Rail System - Premium® is not just a window treatment; it's a design statement that speaks to functionality, aesthetic elegance, and environmental consciousness. It's a vital tool for professionals aiming to create spaces that are not only visually stunning but also comfortable and practical for their users.