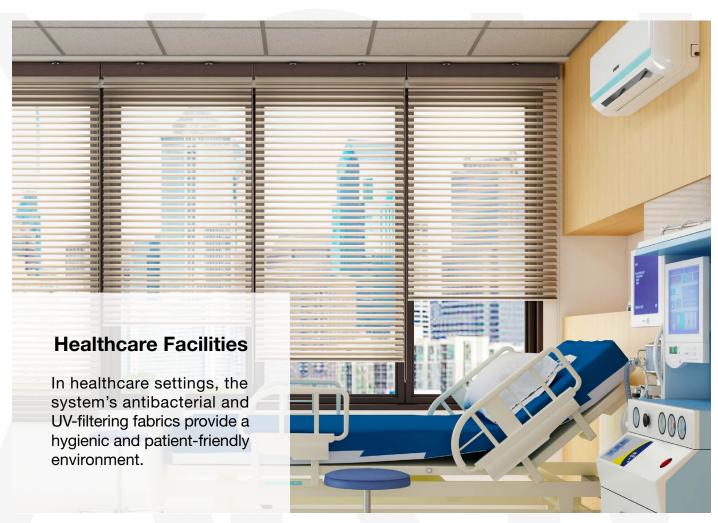

## Use Cases

The **RB 16-47 Roller Harmony Wire Free Motorized Rail System - Premium®** presents a versatile and innovative solution, designed to meet the dynamic needs of modern interior designers and architects.

Among its many potential applications, this system is perfectly suited for:

The RB 16-47 Roller Harmony Wire Free Motorized Rail System - Premium® is not just a window treatment; it's a design statement that speaks to functionality, aesthetic elegance, and environmental consciousness. It's a vital tool for professionals aiming to create spaces that are not only visually stunning but also comfortable and practical for their users.