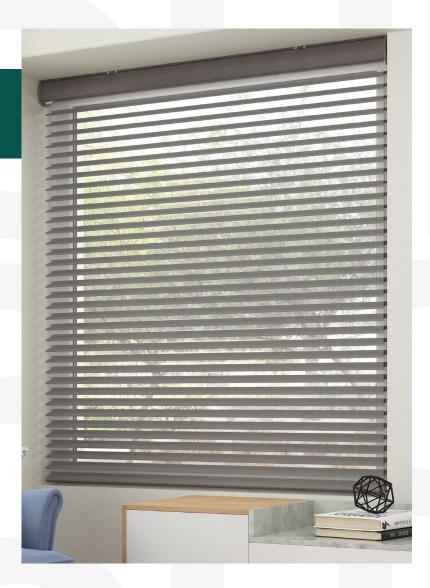

## Use Cases

The **RB 16-47 Roller Harmony Wire Free Motorized Rail System - Premium®** presents a versatile and innovative solution, designed to meet the dynamic needs of modern interior designers and architects.

Among its many potential applications, this system is perfectly suited for:

The RB 16-47 Roller Harmony Wire Free Motorized Rail System - Premium® is not just a window treatment; it's a design statement that speaks to functionality, aesthetic elegance, and environmental consciousness. It's a vital tool for professionals aiming to create spaces that are not only visually stunning but also comfortable and practical for their users.