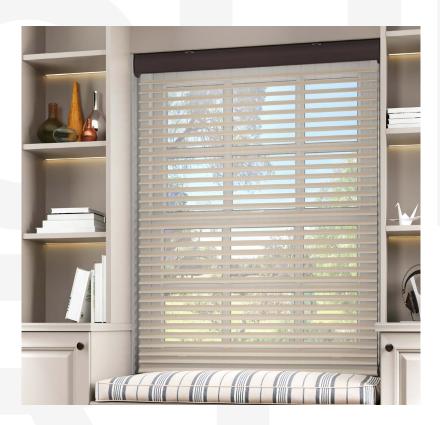

## System Introduction

Explore the RB 16-47 Roller Harmony Wire Free Motorized Rail System-Premium® through this brochure filled with images that showcase the system's features and demonstrates its adaptability across multiple environments.

This brochure serves as a fantastic resource for picturing the transformative impact of the system on various spaces, emphasizing its design flexibility.

Alongside the brochure, we provide additional documents designed to meet the specific needs of professionals. These important resources can be accessed by following the links provided or scanning the QR codes below:

It is a reliable, versatile choice with superior design flexibility and easy installation across various surfaces.