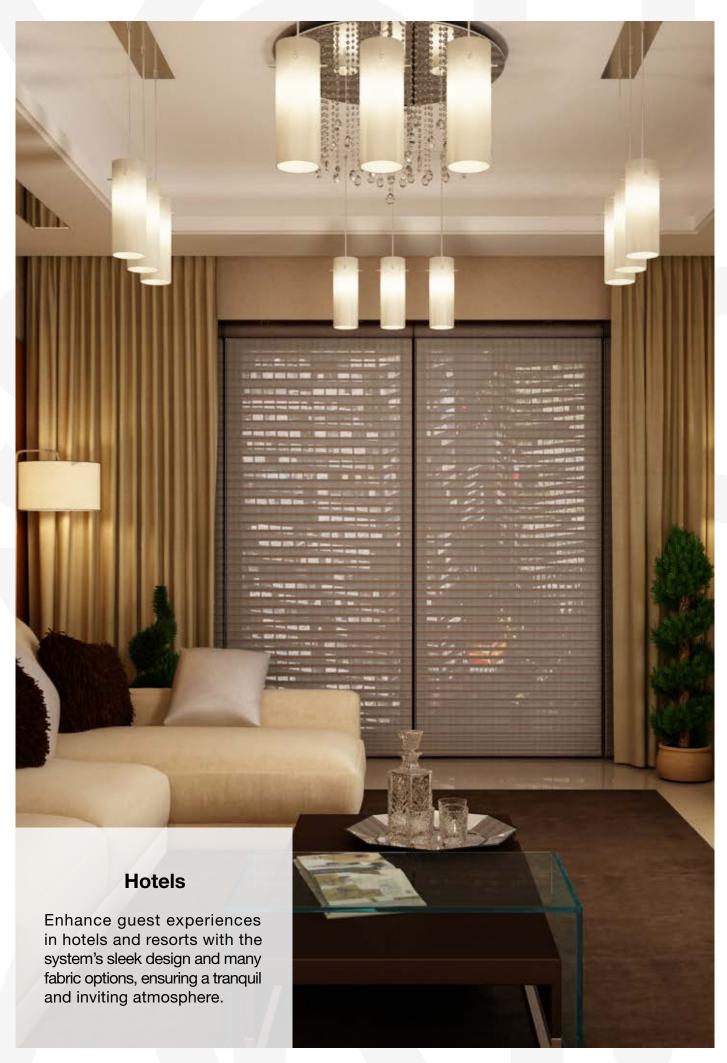

## Use Cases

The **RB 16-47 Roller Harmony Wire Free Motorized Rail System - Premium®** presents a versatile and innovative solution, designed to meet the dynamic needs of modern interior designers and architects.

Among its many potential applications, this system is perfectly suited for:

The RB 16-47 Roller Harmony Wire Free Motorized Rail System - Premium® is not just a window treatment; it's a design statement that speaks to functionality, aesthetic elegance, and environmental consciousness. It's a vital tool for professionals aiming to create spaces that are not only visually stunning but also comfortable and practical for their users.