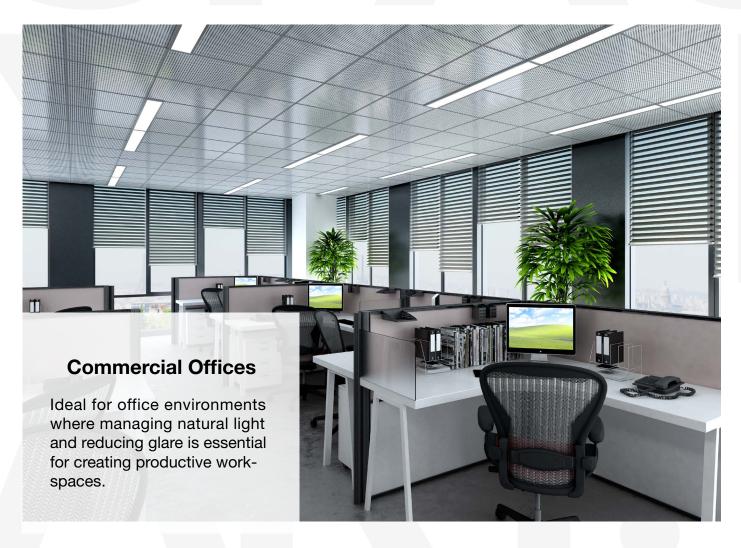

## Use Cases

The **RB 16-47 Roller Harmony Wire Free Motorized Rail System - Premium®** presents a versatile and innovative solution, designed to meet the dynamic needs of modern interior designers and architects.

Among its many potential applications, this system is perfectly suited for:

The RB 16-47 Roller Harmony Wire Free Motorized Rail System - Premium® is not just a window treatment; it's a design statement that speaks to functionality, aesthetic elegance, and environmental consciousness. It's a vital tool for professionals aiming to create spaces that are not only visually stunning but also comfortable and practical for their users.