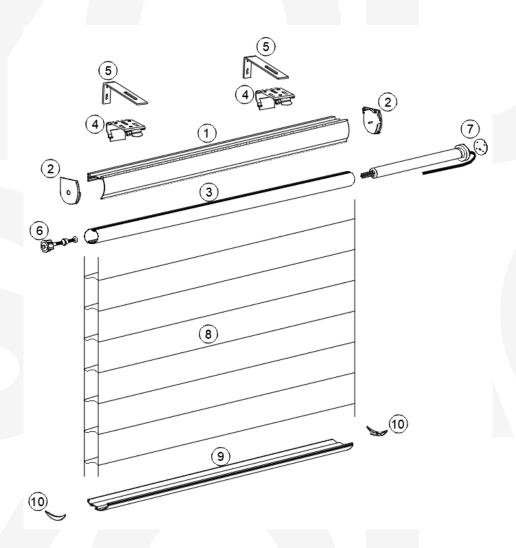

### **Basic Technical Information**

| DESCRIPTION                               |
|-------------------------------------------|
| Harmony Premium Cassette                  |
| Harmony Head Rail End cap                 |
| Roller Blinds Top Tube - Aluminum         |
| Bracket for RB 16-47                      |
| L clip brackets                           |
| End Plug                                  |
| Somfy's Sonesse® 30 WireFree RTS (Li-ion) |
| Harmony Fabrics                           |
| Powder Coated Bottom Rail                 |
| Bottom Rail End Cap                       |
|                                           |