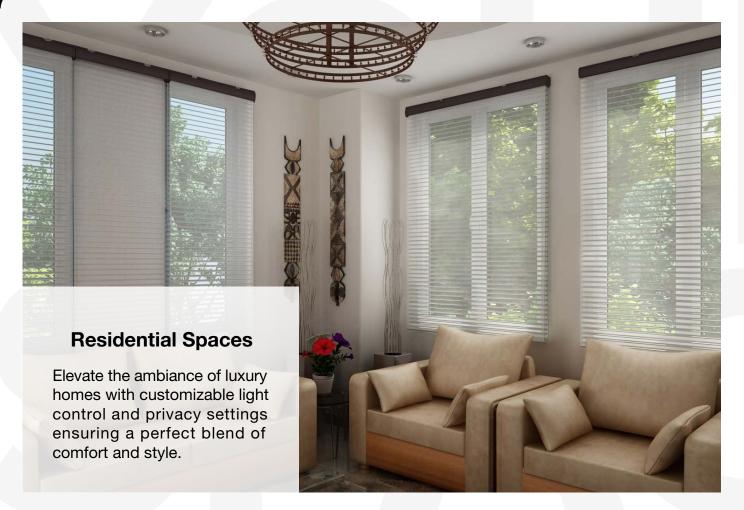

## Use Cases

The **RB 16-47 Roller Harmony Wire Free Motorized Rail System - Premium®** presents a versatile and innovative solution, designed to meet the dynamic needs of modern interior designers and architects.

Among its many potential applications, this system is perfectly suited for:

The RB 16-47 Roller Harmony Wire Free Motorized Rail System - Premium® is not just a window treatment; it's a design statement that speaks to functionality, aesthetic elegance, and environmental consciousness. It's a vital tool for professionals aiming to create spaces that are not only visually stunning but also comfortable and practical for their users.