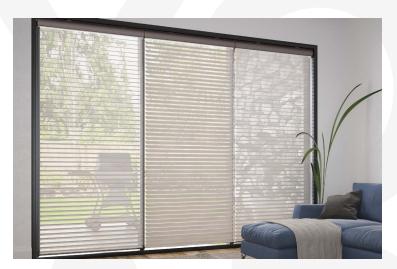

## Use Cases

The **RB 16-47 Roller Harmony Wire Free Motorized Rail System - Premium®** presents a versatile and innovative solution, designed to meet the dynamic needs of modern interior designers and architects.

Among its many potential applications, this system is perfectly suited for:

The RB 16-47 Roller Harmony Wire Free Motorized Rail System - Premium® is not just a window treatment; it's a design statement that speaks to functionality, aesthetic elegance, and environmental consciousness. It's a vital tool for professionals aiming to create spaces that are not only visually stunning but also comfortable and practical for their users.