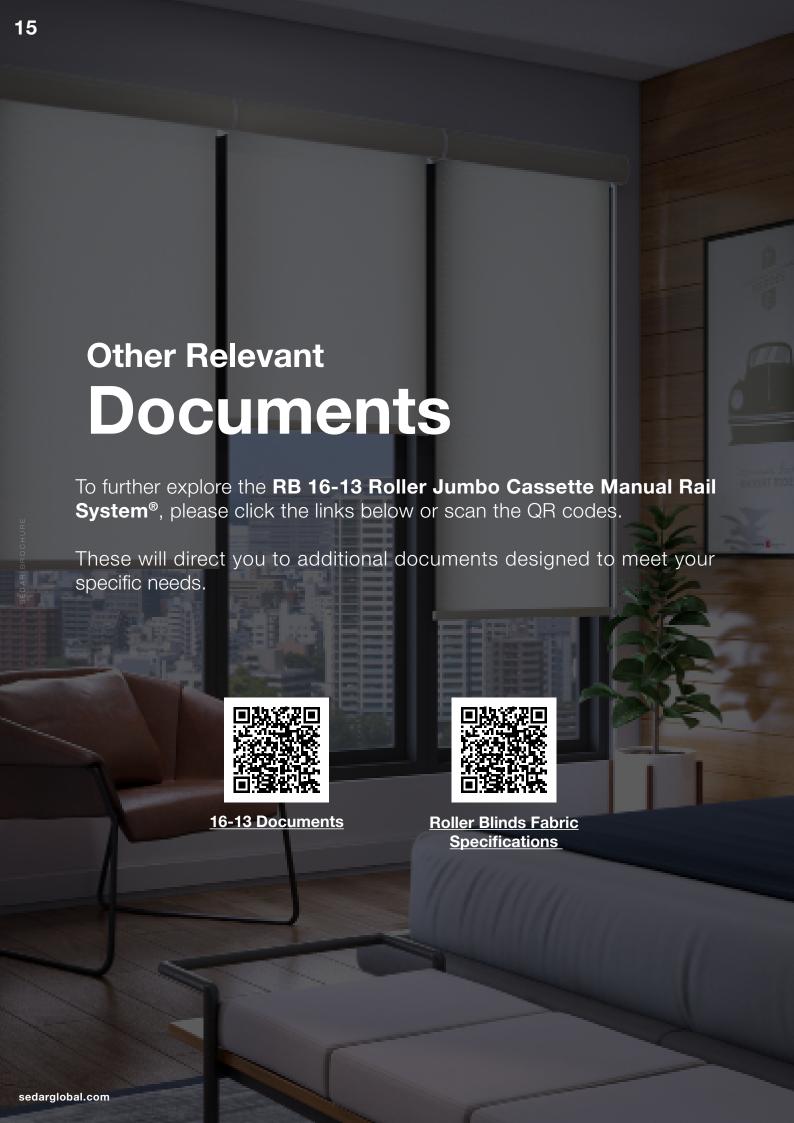

Alongside the brochure, we provide additional documents designed to meet the specific needs of professionals. These important resources can be accessed by following the links provided or scanning the QR codes below:

16-13 Documents

Roller Blinds Fabric

Specifications

It's time to elevate spaces and give them a sophisticated upgrade with Sedar RB 16-13 Roller Jumbo Cassette Manual Rail System®, perfect for any setting from homes to large commercial venues.