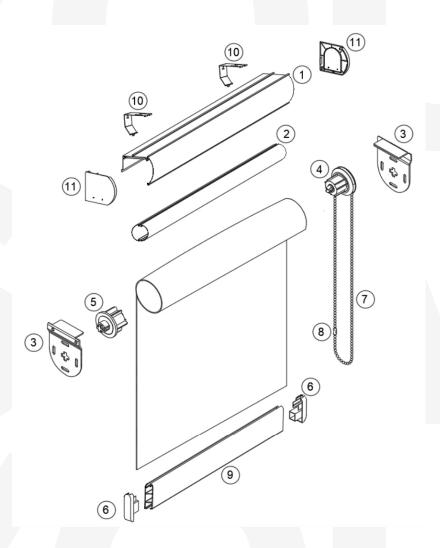

### Basic Technical Information

| PARTS | DESCRIPTION                                           |
|-------|-------------------------------------------------------|
| 1     | 16-13 Jumbo Cassette                                  |
| 2     | Roller Blinds 40mm Tube - Aluminum                    |
| 3     | Bracket for RB 16-13 System - White (Inside Cassette) |
| 4 & 5 | RB 16-13 System Clutch and End Plug Set - White       |
| 6     | Bottom Rail End Cap - White                           |
| 7     | Metal Ball Chain 4.5 mm                               |
| 8     | Metal Ball Connector                                  |
| 9     | Powder Coated Bottom Rail - White                     |
| 10    | L Clip Brackets                                       |
| 11    | Cassette Cover System Plastic One Set (2 pcs)         |