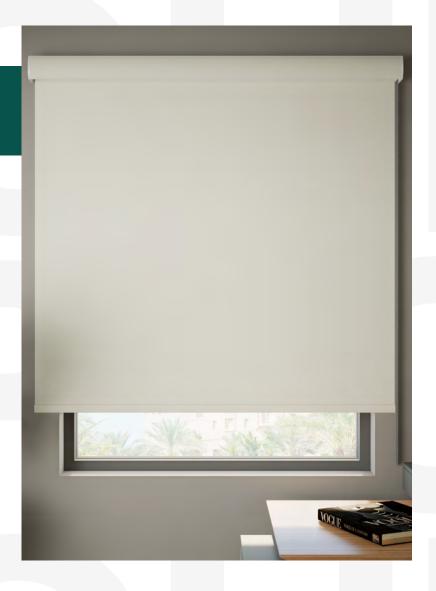

## System Introduction

Explore the RB 16-13 Roller Jumbo
Cassette Manual Rail System®
through this brochure filled with
images that showcase the system's
features and demonstrates its
adaptability across multiple
environments. This brochure serves
as a fantastic resource for picturing
the transformative impact of the
system on various spaces,
emphasizing its design flexibility.

16-13 Documents

Roller Blinds Fabric

Specifications

It's time to elevate spaces and give them a sophisticated upgrade with Sedar RB 16-13 Roller Jumbo Cassette Manual Rail System®, perfect for any setting from homes to large commercial venues.

It features a durable **40 mm pipe** with a **jumbo cassette** that shields the mechanism from dust and damage, **reducing maintenance**, and **extending system life**.

This system offers a vast selection of fabric choices, tailored to enhance both the look and functionality of your interiors.