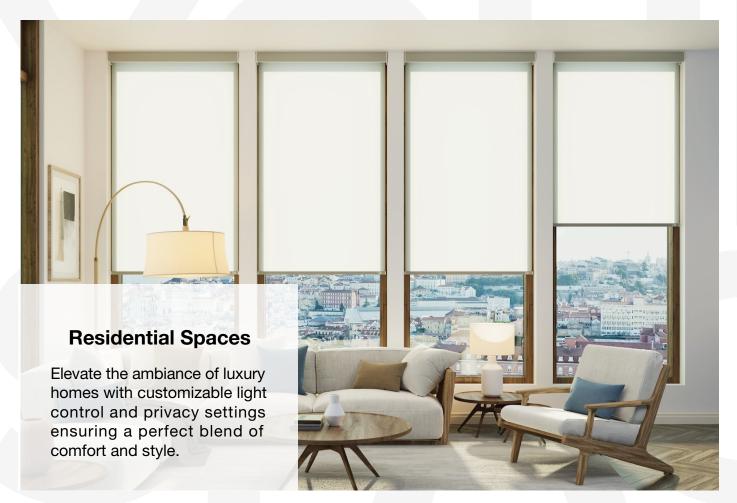

# Use Cases

The RB 16-13 Roller Jumbo Cassette Manual Rail System® offers a flexible and cutting-edge approach, tailored to cater to the evolving requirements of contemporary interior designers and architects.

This system is ideally suited for a variety of applications, including:

The RB 16-13 Roller Jumbo Cassette Manual Rail System® is not just a window treatment; it's a design statement that speaks to functionality, aesthetic elegance, and environmental consciousness. It's a vital tool for professionals aiming to create spaces that are not only visually stunning but also comfortable and practical for their users.