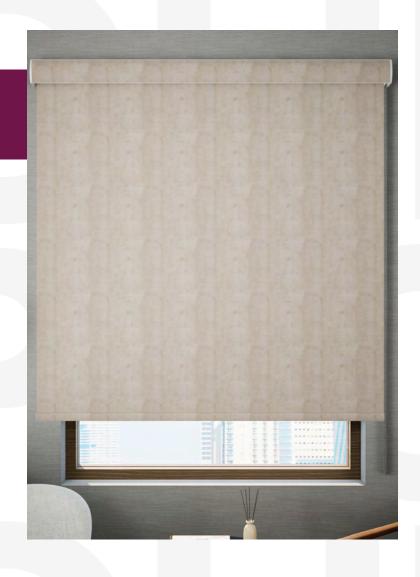

#### **Side Channel Options**

Discover the unparalleled elegance and functionality of the RB 16-13 Roller Jumbo Cassette Manual Rail System® with Side Channel option, meticulously crafted for the modern space.

Side channels help eliminate gaps to block out light and increase privacy, while also stabilizing the blinds to prevent swaying. These channels are mounted alone the window frame for a seamless and aesthetic integration.