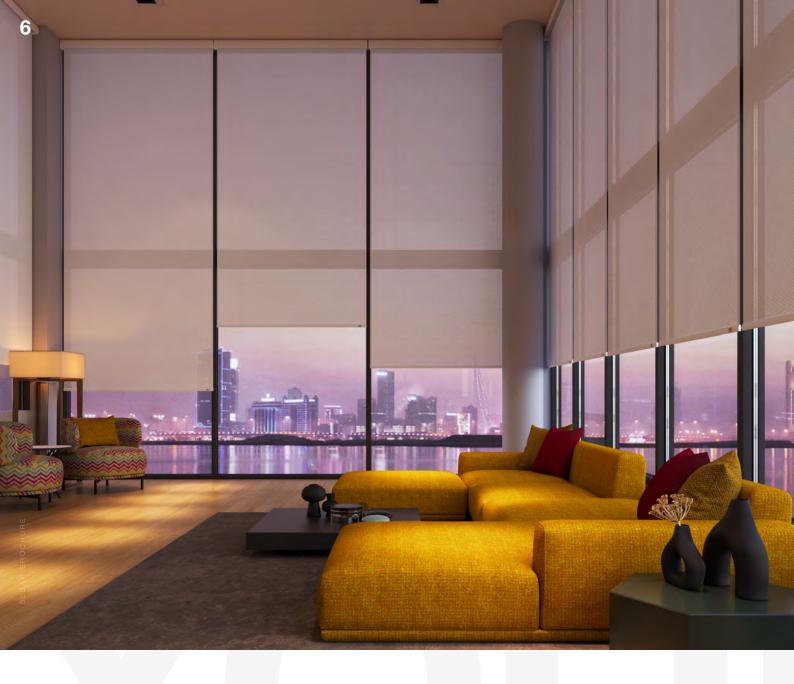

# Use Cases

The RB 16-13 Roller Jumbo Cassette Manual Rail System® offers a flexible and cutting-edge approach, tailored to cater to the evolving requirements of contemporary interior designers and architects.

This system is ideally suited for a variety of applications, including:

The RB 16-13 Roller Jumbo Cassette Manual Rail System® is not just a window treatment; it's a design statement that speaks to functionality, aesthetic elegance, and environmental consciousness. It's a vital tool for professionals aiming to create spaces that are not only visually stunning but also comfortable and practical for their users.