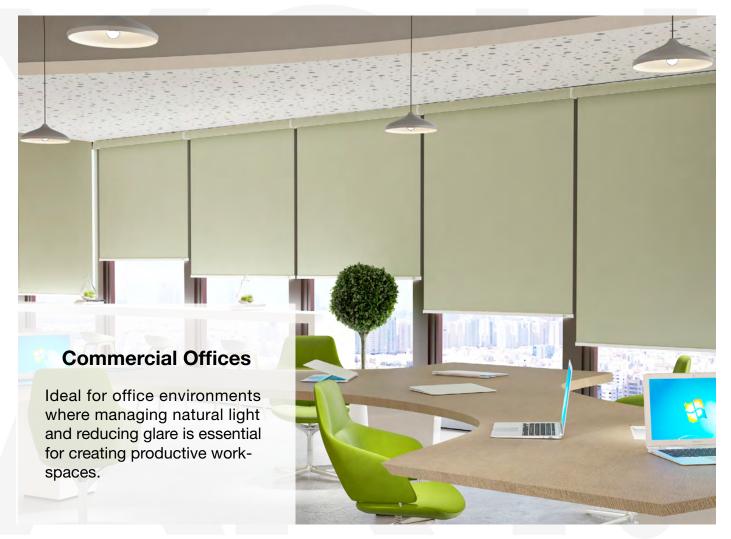

# Use Cases

The RB 16-13 Roller Jumbo Cassette Manual Rail System® offers a flexible and cutting-edge approach, tailored to cater to the evolving requirements of contemporary interior designers and architects.

This system is ideally suited for a variety of applications, including:

The RB 16-13 Roller Jumbo Cassette Manual Rail System® is not just a window treatment; it's a design statement that speaks to functionality, aesthetic elegance, and environmental consciousness. It's a vital tool for professionals aiming to create spaces that are not only visually stunning but also comfortable and practical for their users.