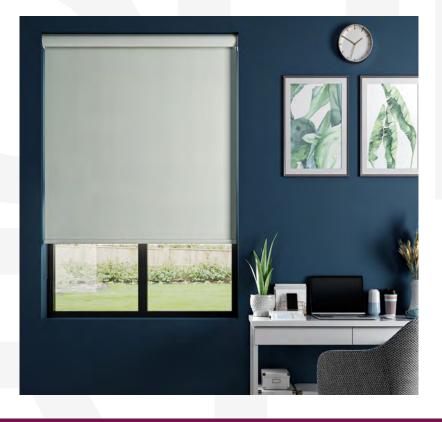

# Use Cases

The RB 16-13 Roller Jumbo Cassette Manual Rail System® offers a flexible and cutting-edge approach, tailored to cater to the evolving requirements of contemporary interior designers and architects.

This system is ideally suited for a variety of applications, including:

The RB 16-13 Roller Jumbo Cassette Manual Rail System® is not just a window treatment; it's a design statement that speaks to functionality, aesthetic elegance, and environmental consciousness. It's a vital tool for professionals aiming to create spaces that are not only visually stunning but also comfortable and practical for their users.