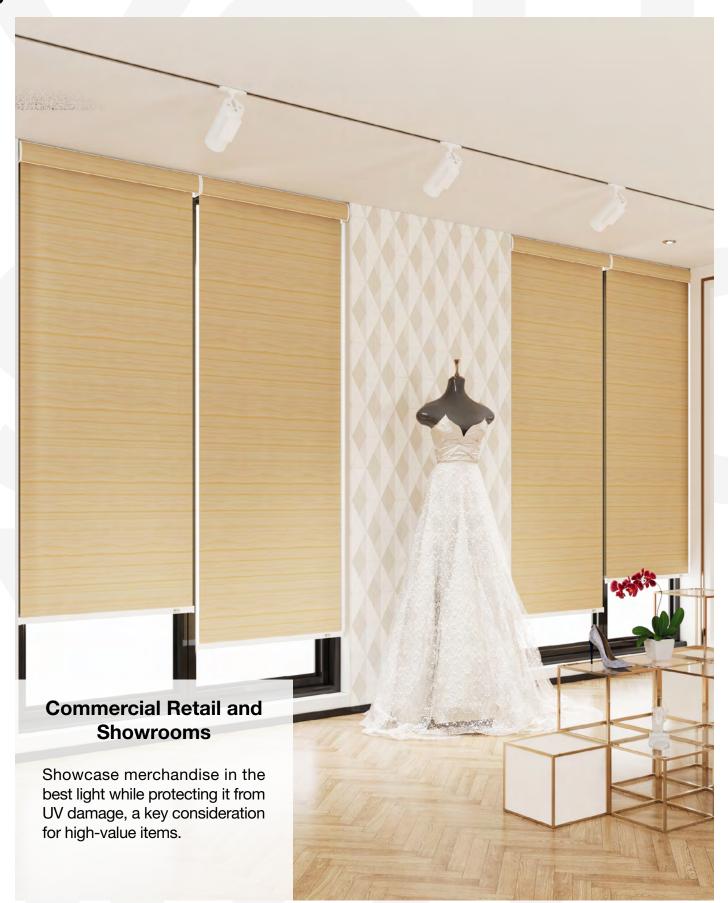

# Use Cases

The RB 16-13 Roller Jumbo Cassette Manual Rail System® offers a flexible and cutting-edge approach, tailored to cater to the evolving requirements of contemporary interior designers and architects.

This system is ideally suited for a variety of applications, including:

The RB 16-13 Roller Jumbo Cassette Manual Rail System® is not just a window treatment; it's a design statement that speaks to functionality, aesthetic elegance, and environmental consciousness. It's a vital tool for professionals aiming to create spaces that are not only visually stunning but also comfortable and practical for their users.