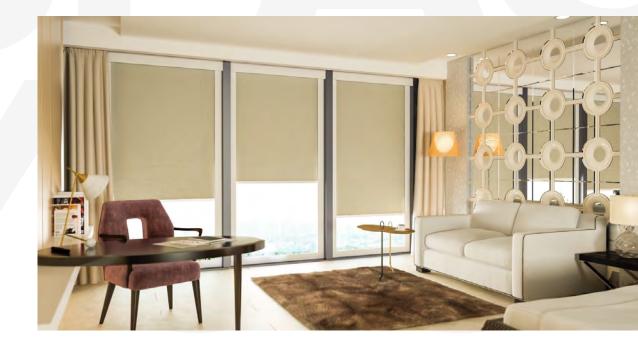

#### **Side Channel Options**

Discover the unparalleled elegance and functionality of the RB 16-13 Roller Jumbo Cassette Manual Rail System® with Side Channel option, meticulously crafted for the modern space.

Side channels help eliminate gaps to block out light and increase privacy, while also stabilizing the blinds to prevent swaying. These channels are mounted alone the window frame for a seamless and aesthetic integration.