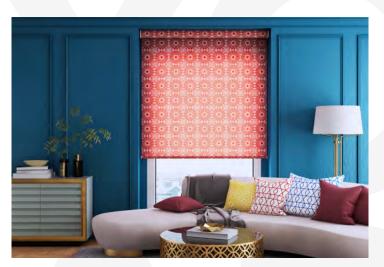

# Use Cases

The RB 16-13 Roller Jumbo Cassette Manual Rail System® offers a flexible and cutting-edge approach, tailored to cater to the evolving requirements of contemporary interior designers and architects.

This system is ideally suited for a variety of applications, including:

The RB 16-13 Roller Jumbo Cassette Manual Rail System® is not just a window treatment; it's a design statement that speaks to functionality, aesthetic elegance, and environmental consciousness. It's a vital tool for professionals aiming to create spaces that are not only visually stunning but also comfortable and practical for their users.