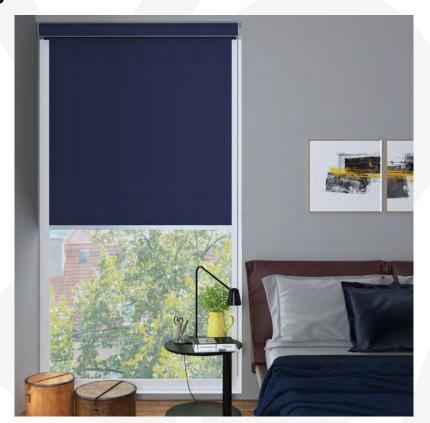

# Use Cases

The RB 16-13 Roller Jumbo Cassette Manual Rail System® offers a flexible and cutting-edge approach, tailored to cater to the evolving requirements of contemporary interior designers and architects.

This system is ideally suited for a variety of applications, including:

The RB 16-13 Roller Jumbo Cassette Manual Rail System® is not just a window treatment; it's a design statement that speaks to functionality, aesthetic elegance, and environmental consciousness. It's a vital tool for professionals aiming to create spaces that are not only visually stunning but also comfortable and practical for their users.