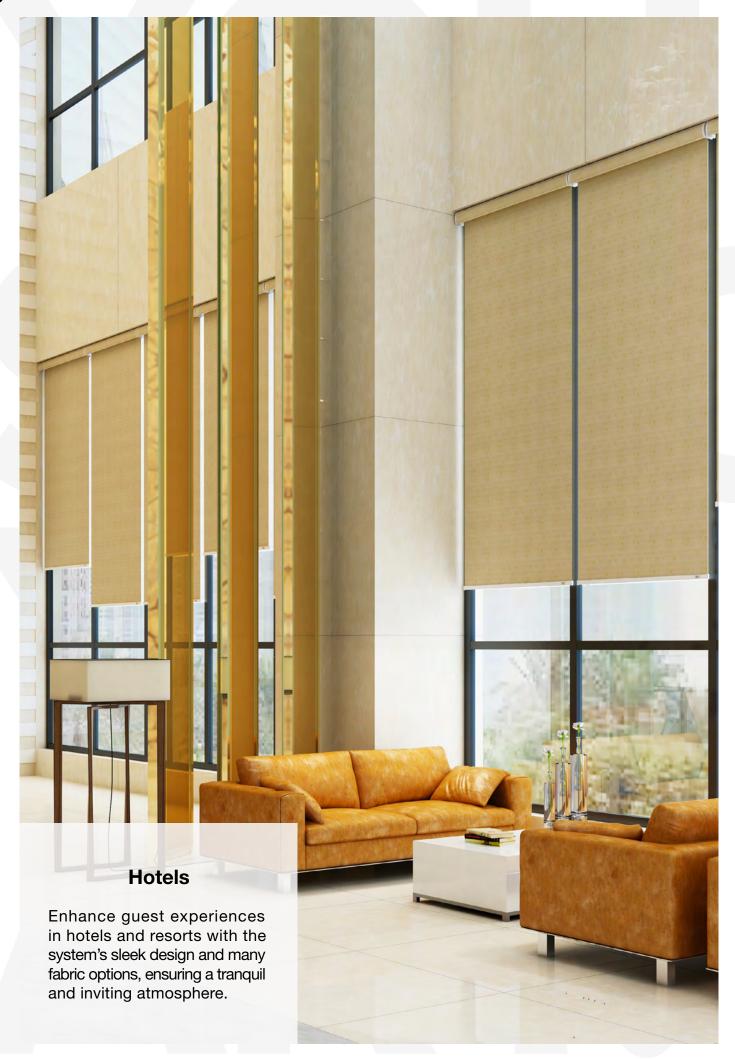

# Use Cases

The RB 16-13 Roller Jumbo Cassette Manual Rail System® offers a flexible and cutting-edge approach, tailored to cater to the evolving requirements of contemporary interior designers and architects.

This system is ideally suited for a variety of applications, including:

The RB 16-13 Roller Jumbo Cassette Manual Rail System® is not just a window treatment; it's a design statement that speaks to functionality, aesthetic elegance, and environmental consciousness. It's a vital tool for professionals aiming to create spaces that are not only visually stunning but also comfortable and practical for their users.