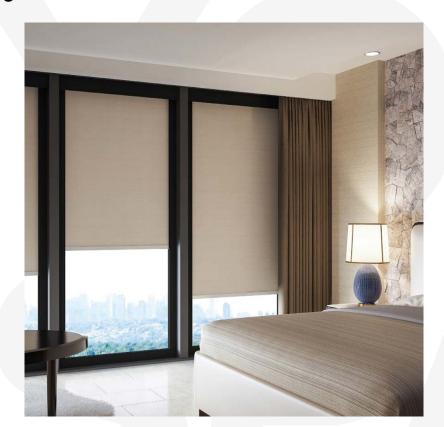

# Cases

The **RB 16-53 Roller Motor Rail System - Somfy Altus® 40** presents a versatile and innovative solution, designed to meet the dynamic needs of modern interior designers and architects.

Among its many potential applications, this system is perfectly suited for:

The RB 16-53 Roller Motor Rail System - Somfy Altus® 40 is not just a window treatment; it's a design statement that speaks to functionality, aesthetic elegance, and environmental consciousness. It's a vital tool for professionals aiming to create spaces that are not only visually stunning but also comfortable and practical for their users.