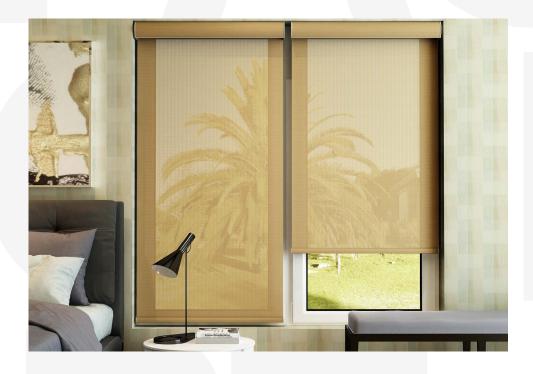

# Cases

The **RB 16-53 Roller Motor Rail System - Somfy Altus® 40** presents a versatile and innovative solution, designed to meet the dynamic needs of modern interior designers and architects.

Among its many potential applications, this system is perfectly suited for:

The RB 16-53 Roller Motor Rail System - Somfy Altus® 40 is not just a window treatment; it's a design statement that speaks to functionality, aesthetic elegance, and environmental consciousness. It's a vital tool for professionals aiming to create spaces that are not only visually stunning but also comfortable and practical for their users.