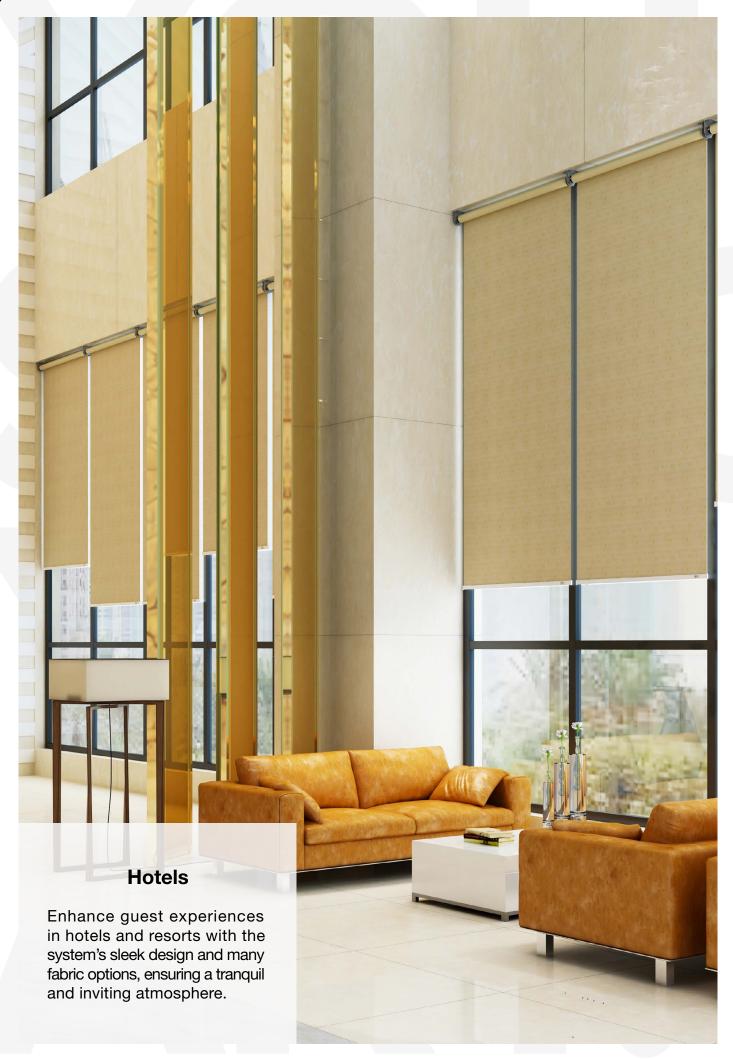

# Cases

The **RB 16-53 Roller Motor Rail System - Somfy Altus® 40** presents a versatile and innovative solution, designed to meet the dynamic needs of modern interior designers and architects.

Among its many potential applications, this system is perfectly suited for:

The RB 16-53 Roller Motor Rail System - Somfy Altus® 40 is not just a window treatment; it's a design statement that speaks to functionality, aesthetic elegance, and environmental consciousness. It's a vital tool for professionals aiming to create spaces that are not only visually stunning but also comfortable and practical for their users.