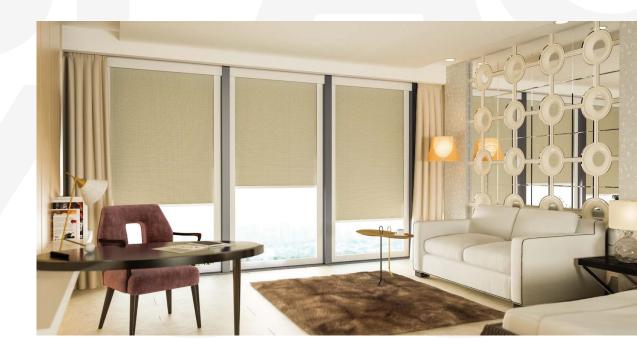

# Cases

The **RB 16-53 Roller Motor Rail System - Somfy Altus® 40** presents a versatile and innovative solution, designed to meet the dynamic needs of modern interior designers and architects.

Among its many potential applications, this system is perfectly suited for:

The RB 16-53 Roller Motor Rail System - Somfy Altus® 40 is not just a window treatment; it's a design statement that speaks to functionality, aesthetic elegance, and environmental consciousness. It's a vital tool for professionals aiming to create spaces that are not only visually stunning but also comfortable and practical for their users.