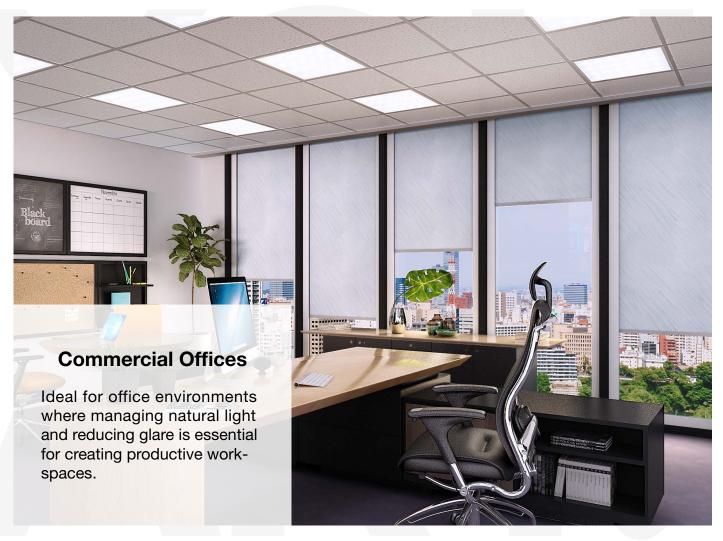

# Cases

The **RB 16-53 Roller Motor Rail System - Somfy Altus® 40** presents a versatile and innovative solution, designed to meet the dynamic needs of modern interior designers and architects.

Among its many potential applications, this system is perfectly suited for:

The RB 16-53 Roller Motor Rail System - Somfy Altus® 40 is not just a window treatment; it's a design statement that speaks to functionality, aesthetic elegance, and environmental consciousness. It's a vital tool for professionals aiming to create spaces that are not only visually stunning but also comfortable and practical for their users.