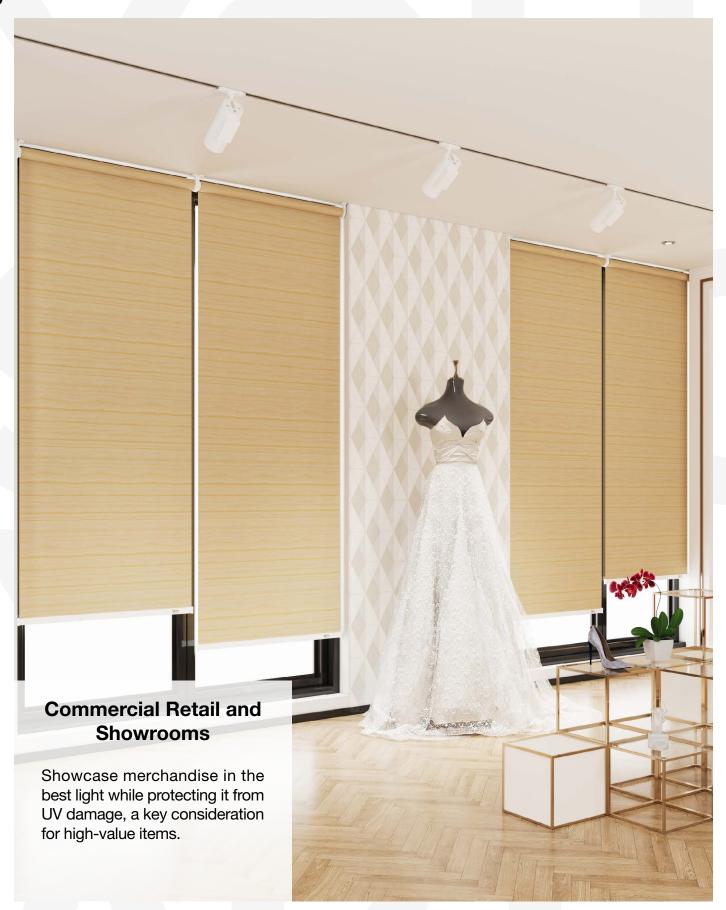

# Cases

The **RB 16-53 Roller Motor Rail System - Somfy Altus® 40** presents a versatile and innovative solution, designed to meet the dynamic needs of modern interior designers and architects.

Among its many potential applications, this system is perfectly suited for:

The RB 16-53 Roller Motor Rail System - Somfy Altus® 40 is not just a window treatment; it's a design statement that speaks to functionality, aesthetic elegance, and environmental consciousness. It's a vital tool for professionals aiming to create spaces that are not only visually stunning but also comfortable and practical for their users.