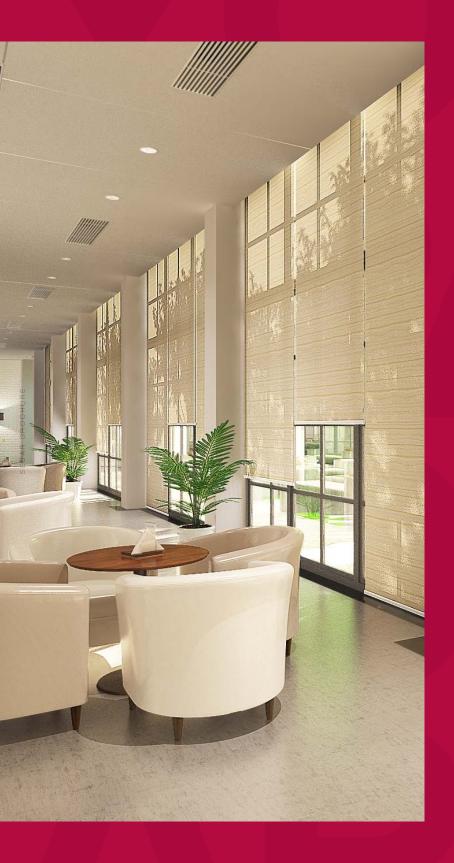

## System Introduction

Explore the RB 16-53 Roller Motor
Rail System - Somfy Altus® 40
through this brochure filled with images
that showcase the system's features
and demonstrates its adaptability across
multiple environments. This brochure
serves as a fantastic resource for
picturing the transformative impact
of the system on various spaces,
emphasizing its design flexibility.