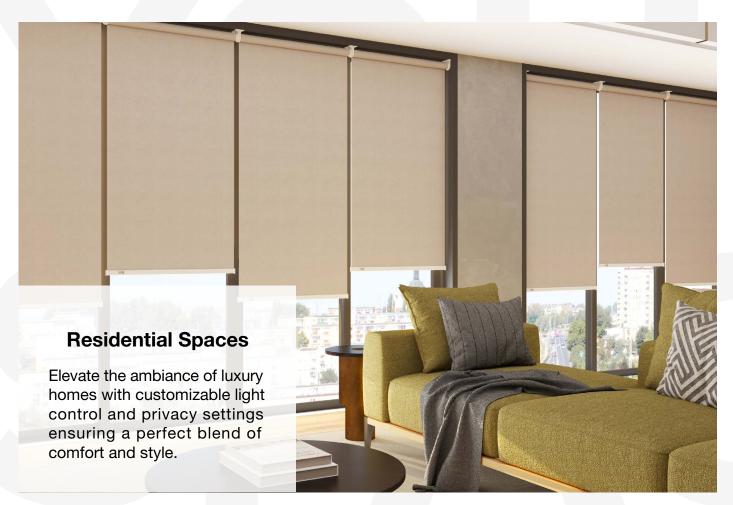

# Cases

The **RB 16-53 Roller Motor Rail System - Somfy Altus® 40** presents a versatile and innovative solution, designed to meet the dynamic needs of modern interior designers and architects.

Among its many potential applications, this system is perfectly suited for:

The RB 16-53 Roller Motor Rail System - Somfy Altus® 40 is not just a window treatment; it's a design statement that speaks to functionality, aesthetic elegance, and environmental consciousness. It's a vital tool for professionals aiming to create spaces that are not only visually stunning but also comfortable and practical for their users.