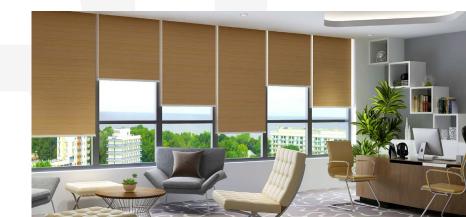

# Cases

The **RB 16-53 Roller Motor Rail System - Somfy Altus® 40** presents a versatile and innovative solution, designed to meet the dynamic needs of modern interior designers and architects.

Among its many potential applications, this system is perfectly suited for:

The RB 16-53 Roller Motor Rail System - Somfy Altus® 40 is not just a window treatment; it's a design statement that speaks to functionality, aesthetic elegance, and environmental consciousness. It's a vital tool for professionals aiming to create spaces that are not only visually stunning but also comfortable and practical for their users.