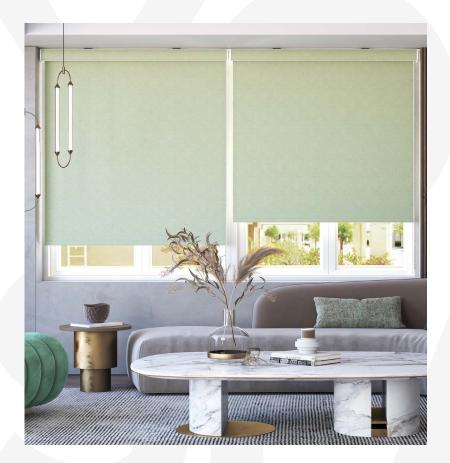

# Cases

The **RB 16-53 Roller Motor Rail System - Somfy Altus® 40** presents a versatile and innovative solution, designed to meet the dynamic needs of modern interior designers and architects.

Among its many potential applications, this system is perfectly suited for:

The RB 16-53 Roller Motor Rail System - Somfy Altus® 40 is not just a window treatment; it's a design statement that speaks to functionality, aesthetic elegance, and environmental consciousness. It's a vital tool for professionals aiming to create spaces that are not only visually stunning but also comfortable and practical for their users.