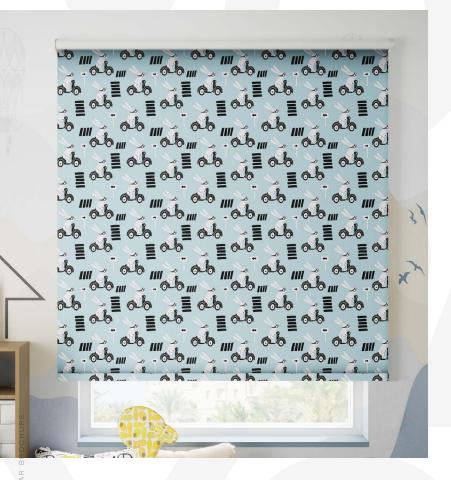

#### **Fabric Qualities**

- Fire Retardant: Our fabrics include options for enhanced safety through fire retardancy.
- Light Transparency & UV
   Protection: Offering a range from regular to blackout, catering to various lighting needs.
- Sustainable Materials: Committed to environmental responsibility, our materials are recyclable and eco-friendly.

#### **Aesthetic Elements**

- The system offers personalized printing for tailored designs, ensuring a sleek, modern look that seamlessly integrates with any interior decor.
- Consistency in design is maintained across various applications to enhance the overall aesthetic appeal.