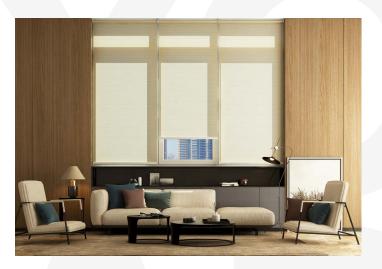

# Cases

The **RB 16-53 Roller Motor Rail System - Somfy Altus® 40** presents a versatile and innovative solution, designed to meet the dynamic needs of modern interior designers and architects.

Among its many potential applications, this system is perfectly suited for:

The RB 16-53 Roller Motor Rail System - Somfy Altus® 40 is not just a window treatment; it's a design statement that speaks to functionality, aesthetic elegance, and environmental consciousness. It's a vital tool for professionals aiming to create spaces that are not only visually stunning but also comfortable and practical for their users.