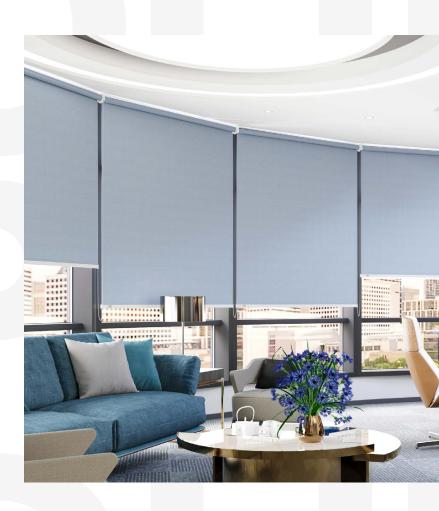

# Cases

The **RB 16-53 Roller Motor Rail System - Somfy Altus® 40** presents a versatile and innovative solution, designed to meet the dynamic needs of modern interior designers and architects.

Among its many potential applications, this system is perfectly suited for:

The RB 16-53 Roller Motor Rail System - Somfy Altus® 40 is not just a window treatment; it's a design statement that speaks to functionality, aesthetic elegance, and environmental consciousness. It's a vital tool for professionals aiming to create spaces that are not only visually stunning but also comfortable and practical for their users.