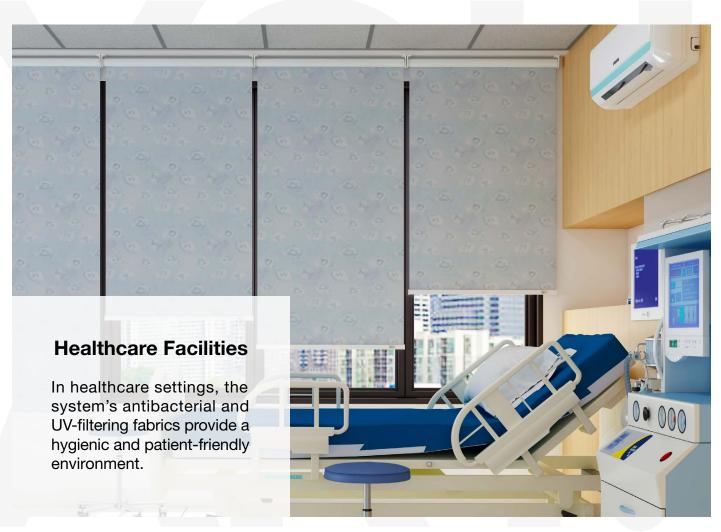

# Cases

The **RB 16-53 Roller Motor Rail System - Somfy Altus® 40** presents a versatile and innovative solution, designed to meet the dynamic needs of modern interior designers and architects.

Among its many potential applications, this system is perfectly suited for:

The RB 16-53 Roller Motor Rail System - Somfy Altus® 40 is not just a window treatment; it's a design statement that speaks to functionality, aesthetic elegance, and environmental consciousness. It's a vital tool for professionals aiming to create spaces that are not only visually stunning but also comfortable and practical for their users.