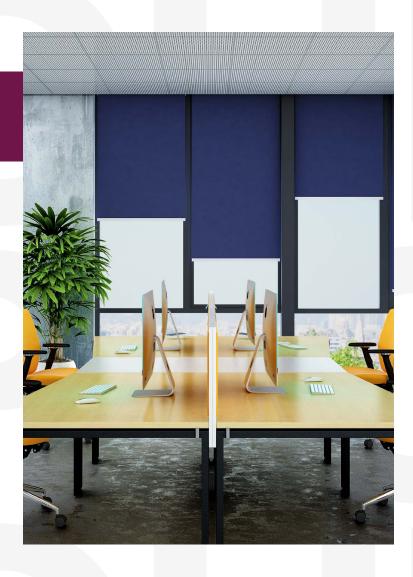

# Cases

The **RB 16-53 Roller Motor Rail System - Somfy Altus® 40** presents a versatile and innovative solution, designed to meet the dynamic needs of modern interior designers and architects.

Among its many potential applications, this system is perfectly suited for:

The RB 16-53 Roller Motor Rail System - Somfy Altus® 40 is not just a window treatment; it's a design statement that speaks to functionality, aesthetic elegance, and environmental consciousness. It's a vital tool for professionals aiming to create spaces that are not only visually stunning but also comfortable and practical for their users.