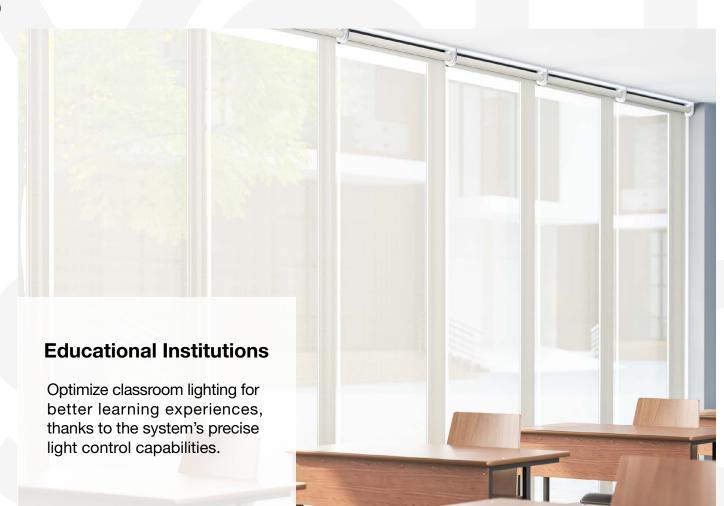

# Cases

The **RB 16-53 Roller Motor Rail System - Somfy Altus® 40** presents a versatile and innovative solution, designed to meet the dynamic needs of modern interior designers and architects.

Among its many potential applications, this system is perfectly suited for:

The RB 16-53 Roller Motor Rail System - Somfy Altus® 40 is not just a window treatment; it's a design statement that speaks to functionality, aesthetic elegance, and environmental consciousness. It's a vital tool for professionals aiming to create spaces that are not only visually stunning but also comfortable and practical for their users.