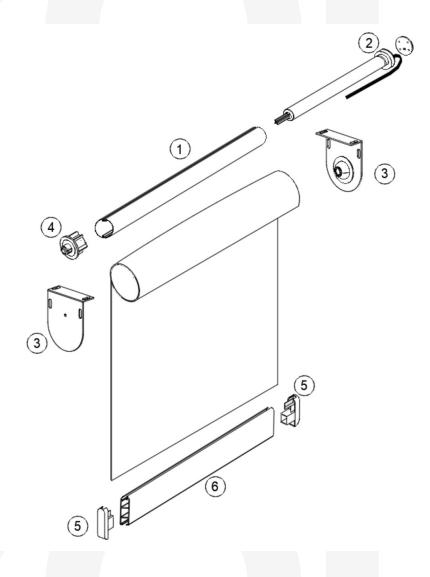

### **Basic Technical Information**

| PARTS | DESCRIPTION                       |
|-------|-----------------------------------|
| 1     | Roller Blinds Top Tube - Aluminum |
| 2     | Somfy Altus® 40                   |
| 3     | Bracket for RB 16- 53 System      |
| 4     | End Plug                          |
| 5     | Bottom Rail End Cap               |
| 6     | Powder Coated Bottom Rail         |