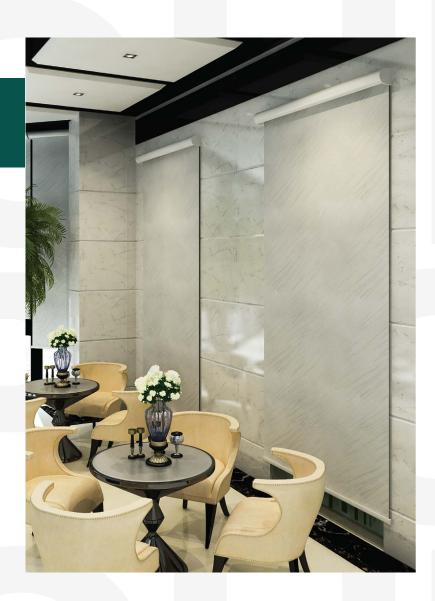

# Cases

The **RB 16-53 Roller Motor Rail System - Somfy Altus® 40** presents a versatile and innovative solution, designed to meet the dynamic needs of modern interior designers and architects.

Among its many potential applications, this system is perfectly suited for:

The RB 16-53 Roller Motor Rail System - Somfy Altus® 40 is not just a window treatment; it's a design statement that speaks to functionality, aesthetic elegance, and environmental consciousness. It's a vital tool for professionals aiming to create spaces that are not only visually stunning but also comfortable and practical for their users.