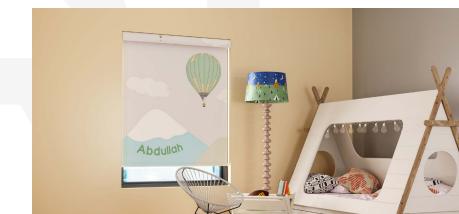

# Use Cases

The RB 16-26 Roller Jumbo Cassette Wire Free Motorized Rail System® offers a flexible and cutting-edge approach, tailored to cater to the evolving requirements of contemporary interior designers and architects.

This system is ideally suited for a variety of applications, including:

The RB 16-26 Roller Jumbo Cassette Wire Free Motorized Rail System® is not just a window treatment; it's a design statement that speaks to functionality, aesthetic elegance, and environmental consciousness. It's a vital tool for professionals aiming to create spaces that are not only visually stunning but also comfortable and practical for their users.