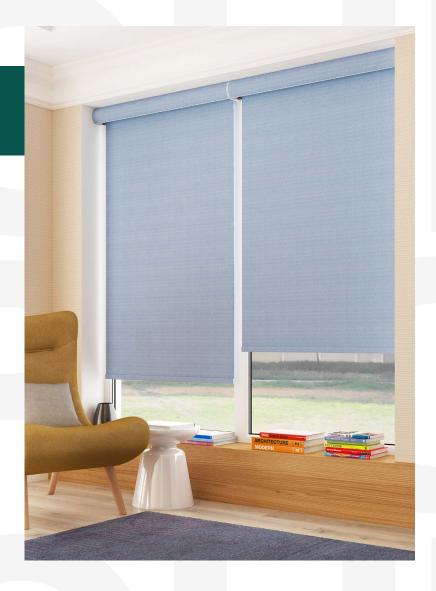

# Use Cases

The RB 16-26 Roller Jumbo Cassette Wire Free Motorized Rail System® offers a flexible and cutting-edge approach, tailored to cater to the evolving requirements of contemporary interior designers and architects.

This system is ideally suited for a variety of applications, including:

The RB 16-26 Roller Jumbo Cassette Wire Free Motorized Rail System® is not just a window treatment; it's a design statement that speaks to functionality, aesthetic elegance, and environmental consciousness. It's a vital tool for professionals aiming to create spaces that are not only visually stunning but also comfortable and practical for their users.