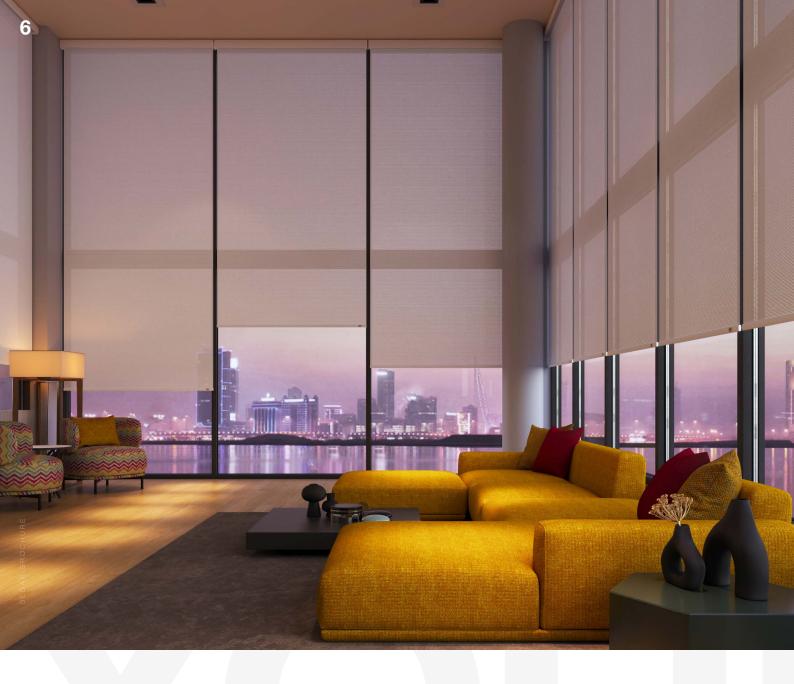

# Use Cases

The RB 16-26 Roller Jumbo Cassette Wire Free Motorized Rail System® offers a flexible and cutting-edge approach, tailored to cater to the evolving requirements of contemporary interior designers and architects.

This system is ideally suited for a variety of applications, including:

The RB 16-26 Roller Jumbo Cassette Wire Free Motorized Rail System® is not just a window treatment; it's a design statement that speaks to functionality, aesthetic elegance, and environmental consciousness. It's a vital tool for professionals aiming to create spaces that are not only visually stunning but also comfortable and practical for their users.