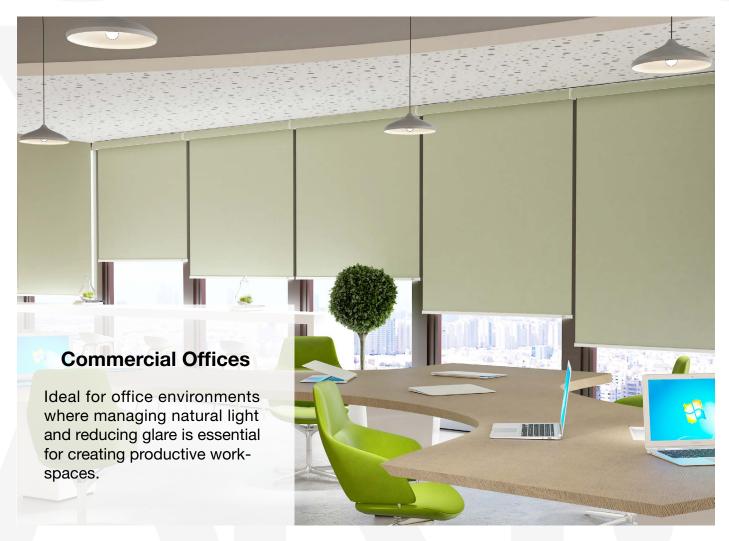

# Use Cases

The RB 16-26 Roller Jumbo Cassette Wire Free Motorized Rail System® offers a flexible and cutting-edge approach, tailored to cater to the evolving requirements of contemporary interior designers and architects.

This system is ideally suited for a variety of applications, including:

The RB 16-26 Roller Jumbo Cassette Wire Free Motorized Rail System® is not just a window treatment; it's a design statement that speaks to functionality, aesthetic elegance, and environmental consciousness. It's a vital tool for professionals aiming to create spaces that are not only visually stunning but also comfortable and practical for their users.