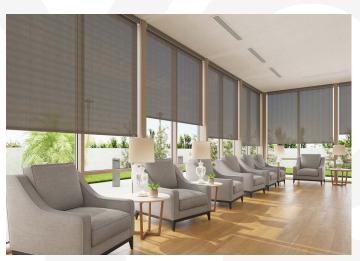

# Use Cases

The RB 16-26 Roller Jumbo Cassette Wire Free Motorized Rail System® offers a flexible and cutting-edge approach, tailored to cater to the evolving requirements of contemporary interior designers and architects.

This system is ideally suited for a variety of applications, including:

The RB 16-26 Roller Jumbo Cassette Wire Free Motorized Rail System® is not just a window treatment; it's a design statement that speaks to functionality, aesthetic elegance, and environmental consciousness. It's a vital tool for professionals aiming to create spaces that are not only visually stunning but also comfortable and practical for their users.