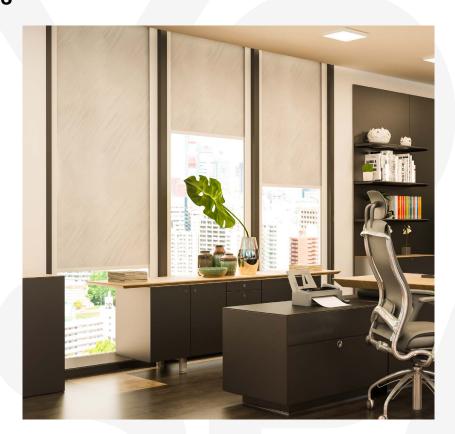

# Use Cases

The RB 16-26 Roller Jumbo Cassette Wire Free Motorized Rail System® offers a flexible and cutting-edge approach, tailored to cater to the evolving requirements of contemporary interior designers and architects.

This system is ideally suited for a variety of applications, including:

The RB 16-26 Roller Jumbo Cassette Wire Free Motorized Rail System® is not just a window treatment; it's a design statement that speaks to functionality, aesthetic elegance, and environmental consciousness. It's a vital tool for professionals aiming to create spaces that are not only visually stunning but also comfortable and practical for their users.