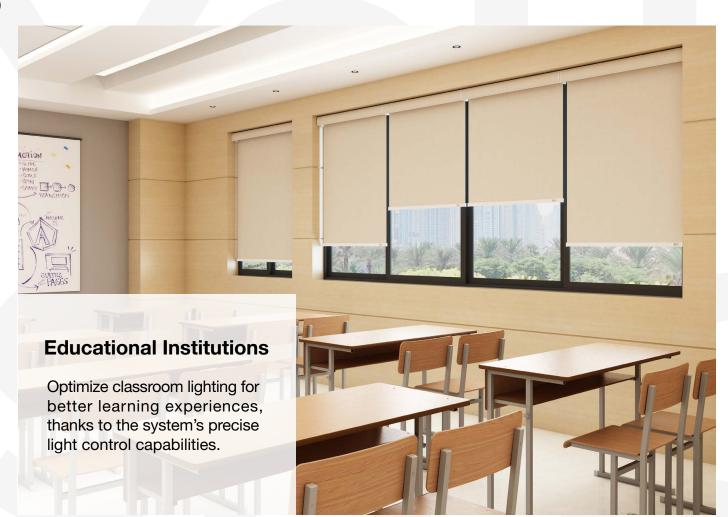

# Use Cases

The RB 16-26 Roller Jumbo Cassette Wire Free Motorized Rail System® offers a flexible and cutting-edge approach, tailored to cater to the evolving requirements of contemporary interior designers and architects.

This system is ideally suited for a variety of applications, including:

The RB 16-26 Roller Jumbo Cassette Wire Free Motorized Rail System® is not just a window treatment; it's a design statement that speaks to functionality, aesthetic elegance, and environmental consciousness. It's a vital tool for professionals aiming to create spaces that are not only visually stunning but also comfortable and practical for their users.