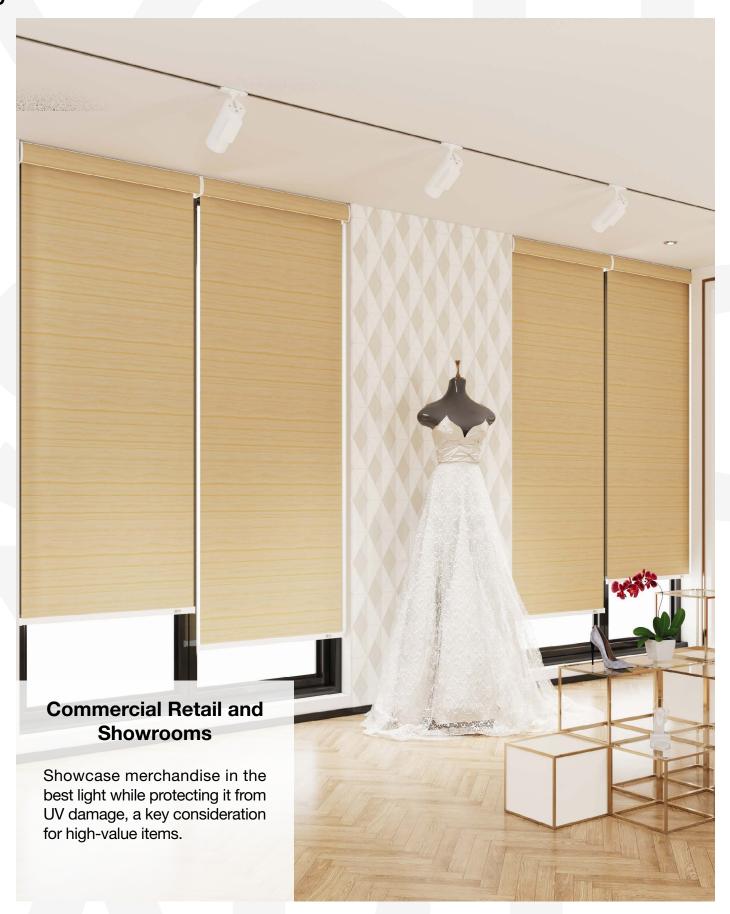

# Use Cases

The RB 16-26 Roller Jumbo Cassette Wire Free Motorized Rail System® offers a flexible and cutting-edge approach, tailored to cater to the evolving requirements of contemporary interior designers and architects.

This system is ideally suited for a variety of applications, including:

The RB 16-26 Roller Jumbo Cassette Wire Free Motorized Rail System® is not just a window treatment; it's a design statement that speaks to functionality, aesthetic elegance, and environmental consciousness. It's a vital tool for professionals aiming to create spaces that are not only visually stunning but also comfortable and practical for their users.