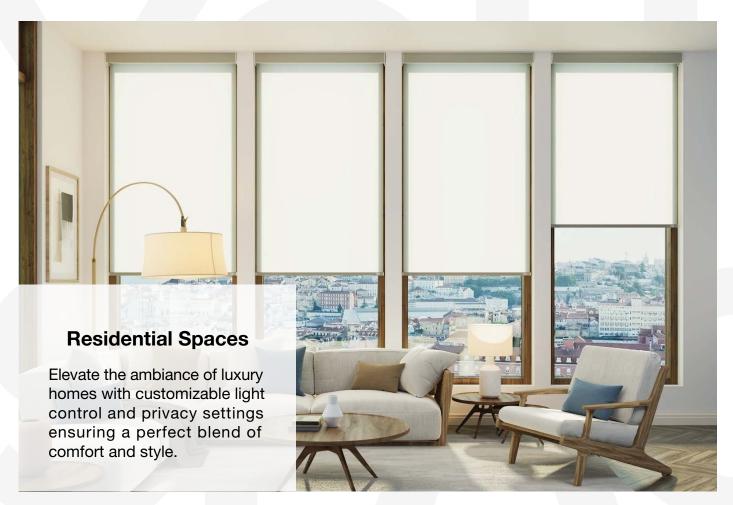

# Use Cases

The RB 16-26 Roller Jumbo Cassette Wire Free Motorized Rail System® offers a flexible and cutting-edge approach, tailored to cater to the evolving requirements of contemporary interior designers and architects.

This system is ideally suited for a variety of applications, including:

The RB 16-26 Roller Jumbo Cassette Wire Free Motorized Rail System® is not just a window treatment; it's a design statement that speaks to functionality, aesthetic elegance, and environmental consciousness. It's a vital tool for professionals aiming to create spaces that are not only visually stunning but also comfortable and practical for their users.