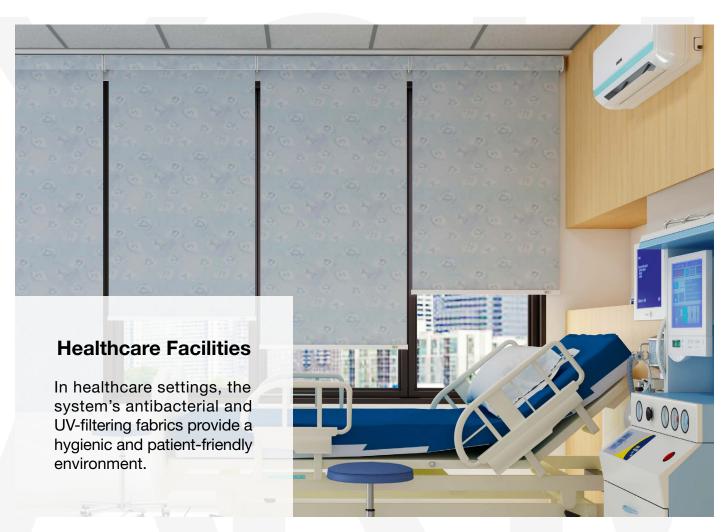

# Use Cases

The RB 16-26 Roller Jumbo Cassette Wire Free Motorized Rail System® offers a flexible and cutting-edge approach, tailored to cater to the evolving requirements of contemporary interior designers and architects.

This system is ideally suited for a variety of applications, including:

The RB 16-26 Roller Jumbo Cassette Wire Free Motorized Rail System® is not just a window treatment; it's a design statement that speaks to functionality, aesthetic elegance, and environmental consciousness. It's a vital tool for professionals aiming to create spaces that are not only visually stunning but also comfortable and practical for their users.