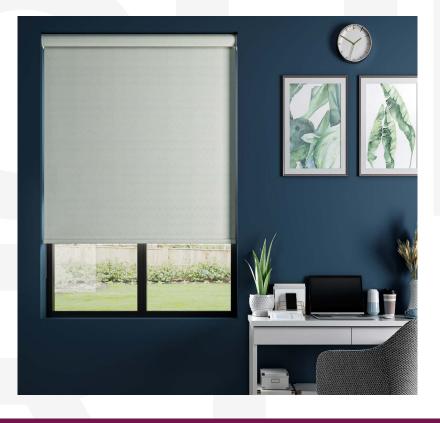

# Use Cases

The RB 16-26 Roller Jumbo Cassette Wire Free Motorized Rail System® offers a flexible and cutting-edge approach, tailored to cater to the evolving requirements of contemporary interior designers and architects.

This system is ideally suited for a variety of applications, including:

The RB 16-26 Roller Jumbo Cassette Wire Free Motorized Rail System® is not just a window treatment; it's a design statement that speaks to functionality, aesthetic elegance, and environmental consciousness. It's a vital tool for professionals aiming to create spaces that are not only visually stunning but also comfortable and practical for their users.