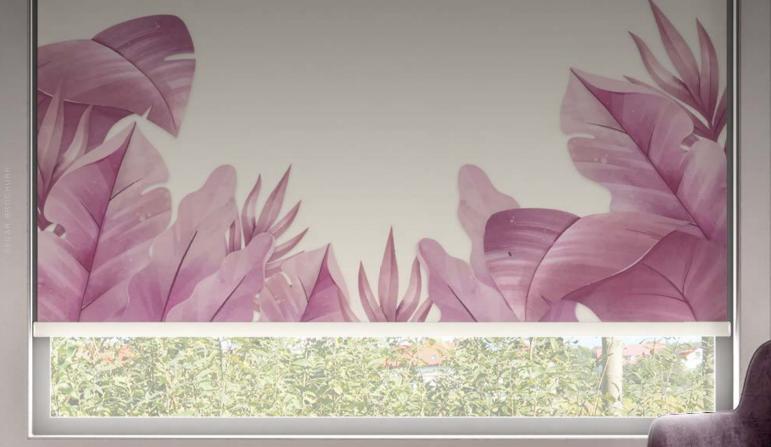

# Use Cases

The RB 16-26 Roller Jumbo Cassette Wire Free Motorized Rail System® offers a flexible and cutting-edge approach, tailored to cater to the evolving requirements of contemporary interior designers and architects.

This system is ideally suited for a variety of applications, including:

The RB 16-26 Roller Jumbo Cassette Wire Free Motorized Rail System® is not just a window treatment; it's a design statement that speaks to functionality, aesthetic elegance, and environmental consciousness. It's a vital tool for professionals aiming to create spaces that are not only visually stunning but also comfortable and practical for their users.