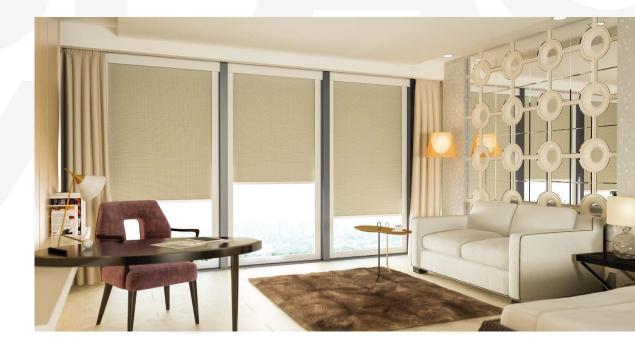

# Use Cases

The RB 16-26 Roller Jumbo Cassette Wire Free Motorized Rail System® offers a flexible and cutting-edge approach, tailored to cater to the evolving requirements of contemporary interior designers and architects.

This system is ideally suited for a variety of applications, including:

The RB 16-26 Roller Jumbo Cassette Wire Free Motorized Rail System® is not just a window treatment; it's a design statement that speaks to functionality, aesthetic elegance, and environmental consciousness. It's a vital tool for professionals aiming to create spaces that are not only visually stunning but also comfortable and practical for their users.