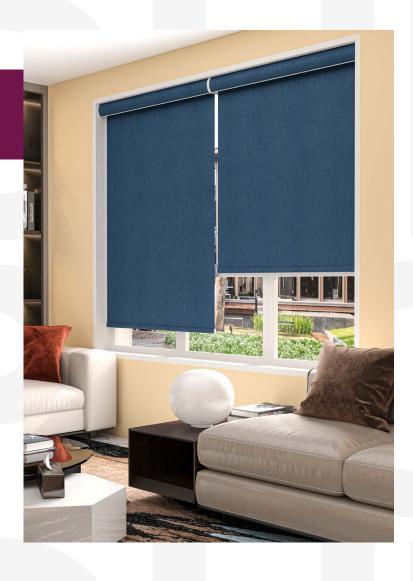

# Use Cases

The RB 16-26 Roller Jumbo Cassette Wire Free Motorized Rail System® offers a flexible and cutting-edge approach, tailored to cater to the evolving requirements of contemporary interior designers and architects.

This system is ideally suited for a variety of applications, including:

The RB 16-26 Roller Jumbo Cassette Wire Free Motorized Rail System® is not just a window treatment; it's a design statement that speaks to functionality, aesthetic elegance, and environmental consciousness. It's a vital tool for professionals aiming to create spaces that are not only visually stunning but also comfortable and practical for their users.