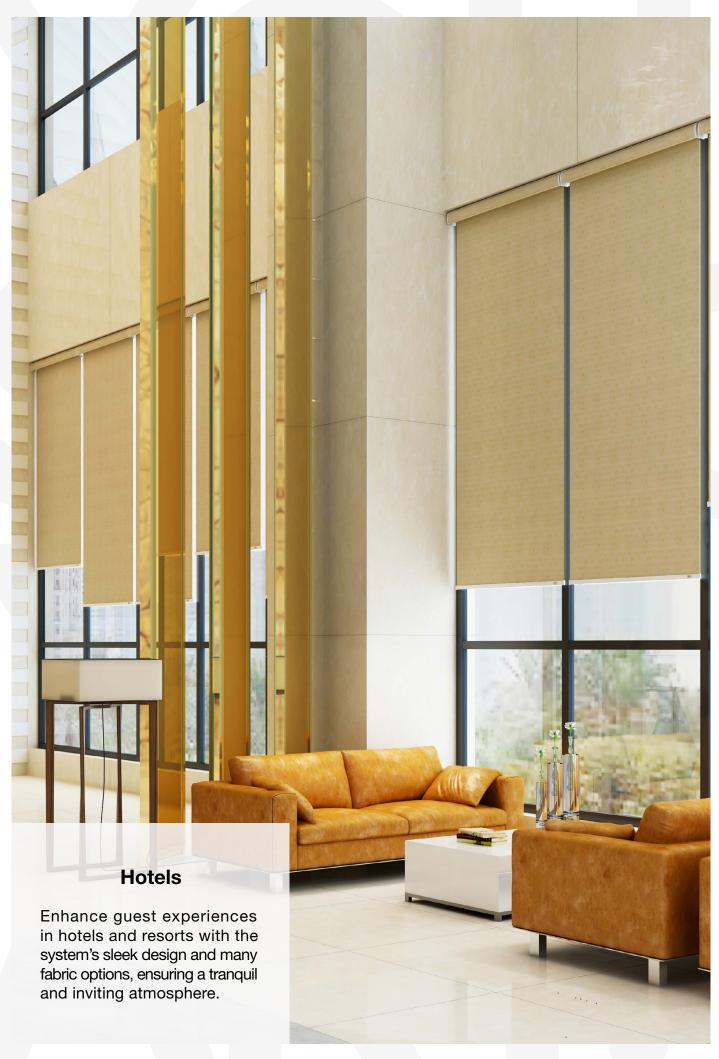

# Use Cases

The RB 16-26 Roller Jumbo Cassette Wire Free Motorized Rail System® offers a flexible and cutting-edge approach, tailored to cater to the evolving requirements of contemporary interior designers and architects.

This system is ideally suited for a variety of applications, including:

The RB 16-26 Roller Jumbo Cassette Wire Free Motorized Rail System® is not just a window treatment; it's a design statement that speaks to functionality, aesthetic elegance, and environmental consciousness. It's a vital tool for professionals aiming to create spaces that are not only visually stunning but also comfortable and practical for their users.