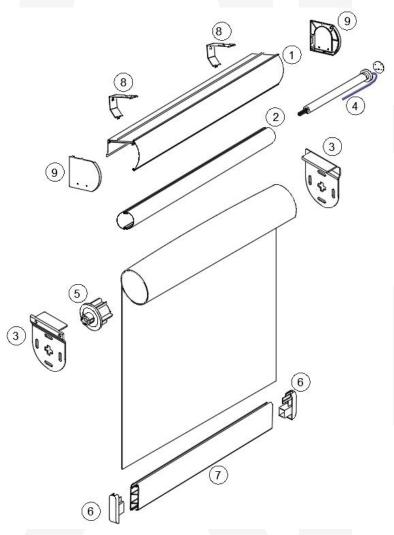

# **Basic Technical Information**

| PARTS | DESCRIPTION                                           |
|-------|-------------------------------------------------------|
| 1     | 16-26 Jumbo Cassette                                  |
| 2     | Roller Blinds 40mm Tube - Aluminum                    |
| 3     | Bracket for RB 16-26 System - White (Inside cassette) |
| 4     | Somfy Sonesse® 30 WireFree RTS Li-ion Motor           |
| 5     | RB 16-26 End Plug - White                             |
| 6     | Bottom Rail End Cap - White                           |
| 7     | Powder Coated Bottom Rail - White                     |
| 8     | L clip brackets                                       |
| 9     | Cassette cover system plastic one set (2 pcs)         |