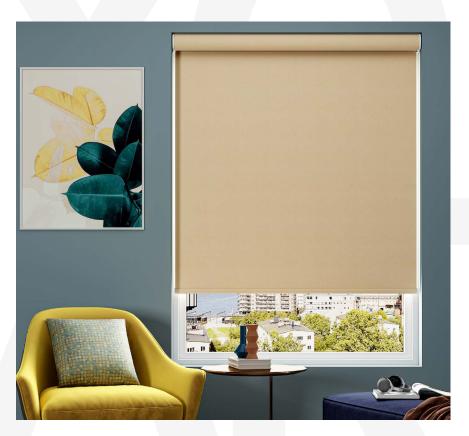

### **Fabric Qualities**

- Fire Retardant: Our fabrics include options for enhanced safety through fire retardancy.
- Light Transparency & UV
   Protection: Offering a range from regular to blackout, catering to various lighting needs.
- Sustainable Materials: Committed to environmental responsibility, our materials are recyclable and eco-friendly.

#### **Aesthetic Elements**

- The system offers personalized printing for tailored designs, ensuring a sleek, modern look that seamlessly integrates with any interior decor.
- Consistency in design is maintained across various applications to enhance the overall aesthetic appeal.