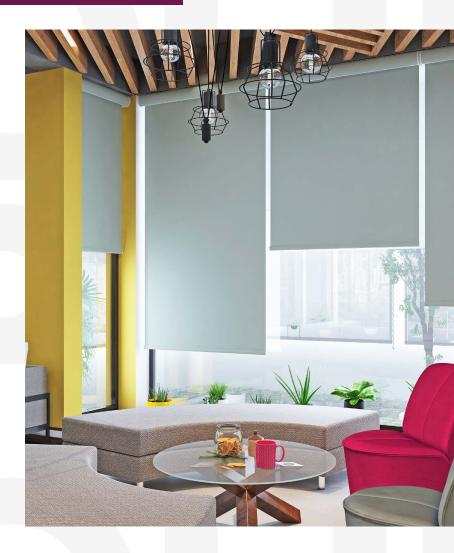

# Use Cases

The RB 16-26 Roller Jumbo Cassette Wire Free Motorized Rail System® offers a flexible and cutting-edge approach, tailored to cater to the evolving requirements of contemporary interior designers and architects.

This system is ideally suited for a variety of applications, including:

The RB 16-26 Roller Jumbo Cassette Wire Free Motorized Rail System® is not just a window treatment; it's a design statement that speaks to functionality, aesthetic elegance, and environmental consciousness. It's a vital tool for professionals aiming to create spaces that are not only visually stunning but also comfortable and practical for their users.