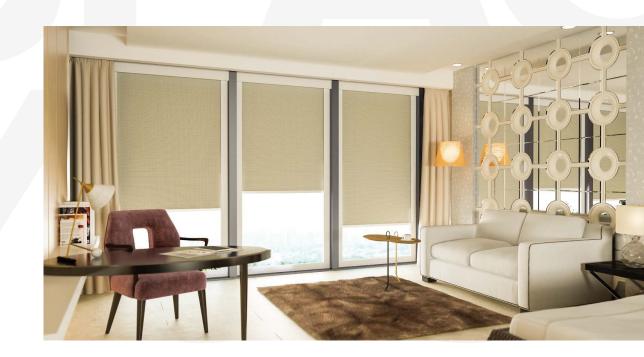

## **Aesthetic Elements**

- The system offers personalized printing for tailored designs, ensuring a sleek, modern look that seamlessly integrates with any interior decor.
- Consistency in design is maintained across various applications to enhance the overall aesthetic appeal.

#### Warranty and Assurance

- Different coverage for different fabric types.
- 10-years warranty for this system and the motor.



Each feature of **RB 16-20 Roller Motor Rail System - Somfy LT<sup>®</sup> 50 Ariane** not only meets but exceeds expectations in functionality, safety and style.

#### **Side Channel Options**



Discover the unparalleled elegance and functionality of the **RB 16-20 Roller Motor Rail System - Somfy LT® 50 Ariane** with Side Channel option, meticulously crafted for the modern space.



Side channels help eliminate gaps to block out light and increase privacy, While also stabilizing the blinds to prevent swaying. These channels are mounted alone the window frame for a seamless and aesthetics integration.

#### **Valance Options**

Add a touch of sophistication and practicality to your roller blinds with a sleek valance. This stylish addition conceals hardware, minimizes dust accumulation, and protects the mechanism, thereby extending the system's lifespan with less maintenance.



Moreover, it enhances the visual flow from wall to window and boosts insulation, reducing energy loss. A valance is an essential upgrade, marrying elegance with efficiency for your window treatments.

Sillitanno











## SHOWCASE





sedarglobal.com

## Other Relevant Documents

To furth