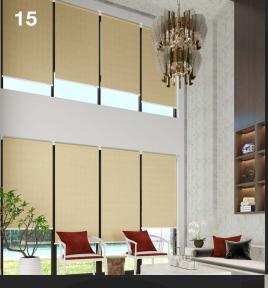

0 Ariane** with Side Channel option, meticulously crafted for the modern space.



Side channels help eliminate gaps to block out light and increase privacy, While also stabilizing the blinds to prevent swaying. These channels are mounted alone the window frame for a seamless and aesthetics integration.

#### **Valance Options**

Add a touch of sophistication and practicality to your roller blinds with a sleek valance. This stylish addition conceals hardware, minimizes dust accumulation, and protects the mechanism, thereby extending the system's lifespan with less maintenance.



Moreover, it enhances the visual flow from wall to window and boosts insulation, reducing energy loss. A valance is an essential upgrade, marrying elegance with efficiency for your window treatments.

Sillitanno











## SHOWCASE





sedarglobal.com

## Other Relevant Documents

To further explore the **RB 16-20 Roller Motor Rail System - Somfy LT® 50 Ariane,** Please click the links below or scan the QR codes.

These will direct you to additional documents designed to meet your specific needs.



16-20 Documents



Roller Blinds Fabric Specifications

#### **Projects and Professionals**

## **Contact Information**

For inquiries about the **RB 16-20 Roller Motor Rail System - Somfy LT® 50 Ariane** or to utilize our Projects Department's bespoke services, please contact us. Our team is ready to assist with product details, installation, and custom solutions, ensuring your design needs are expertly met. Contact us using the QR code below for guidance in transforming your spaces with innovation