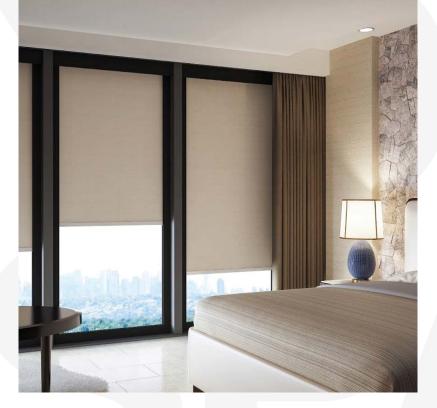

a range from regular to blackout, catering to various lighting needs.
  - Sustainable Materials: Committed to environmental responsibility, our materials are recyclable and eco-friendly.



#### **Aesthetic Elements**

- The system offers personalized printing for tailored designs, ensuring a sleek, modern look that seamlessly integrates with any interior decor.
- Consistency in design is maintained across various applications to enhance the overall aesthetic appeal.

#### Warranty and Assurance

- Different coverage for different fabric types.
- 10-years warranty for this system and the motor.



Each feature of **RB 16-20 Roller Motor Rail System - Somfy LT<sup>®</sup> 50 Ariane** not only meets but exceeds expectations in functionality, safety and style.

#### **Side Channel Options**



Discover the unparalleled elegance and functionality of the **RB 16-20 Roller Motor Rail System - Somfy LT® 50 Ariane** with Side Channel option, meticulously crafted for the modern space.



Side channels help eliminate gaps to block out light and increase privacy, While also stabilizing the blinds to prevent swaying. These channels are mounted alone the window frame for a seamless and aesthetics integration.

#### **Valance Options**

Add a touch of sophistication and practicality to your roller blinds with a sleek valance. This stylish addition conceals hardware, minimizes dust accumulation, and protects the mechanism, thereby extending the system's lifespan with less maintenance.



Moreover, it enhances the visual flow from wall to window and boosts insulation, reducing energy loss.