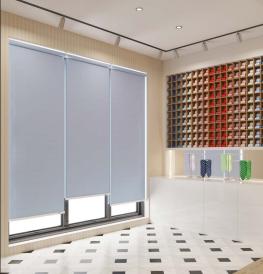

annel option, meticulously crafted for the modern space.



Side channels help eliminate gaps to block out light and increase privacy, While also stabilizing the blinds to prevent swaying. These channels are mounted alone the window frame for a seamless and aesthetics integration.

#### **Valance Options**

Add a touch of sophistication and practicality to your roller blinds with a sleek valance. This stylish addition conceals hardware, minimizes dust accumulation, and protects the mechanism, thereby extending the system's lifespan with less maintenance.



Moreover, it enhances the visual flow from wall to window and boosts insulation, reducing energy loss. A valance is an essential upgrade, marrying elegance with efficiency for your window treatments.

Sillitanno











## SHOWCASE





sedarglobal.com

## Other Relevant Documents

To further explore the **RB 16-20 Roller Motor Rail System - Somfy LT® 50 Ariane,** Please click the links below or scan the QR codes.

These will direct you to additional documents designed to meet your specific needs.



16-20 Documents



Roller Blinds Fabric Specifications

#### **Projects and Professionals**

## **Contact Information**

For inquiries about the **RB 16-20 Roller Motor Rail System - Somfy LT® 50 Ariane** or to utilize our Projects Department's bespoke services, please contact us. Our team is ready to assist with product details, installation, and custom solutions, ensuring your design needs are expertly met. Contact us using the QR code below for guidance in transforming your spaces with innovation and style.



Email: p