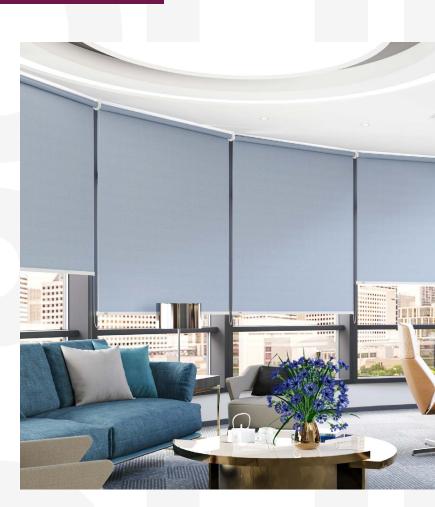

#### **Commercial Offices**

Ideal for office environments where managing natural light and reducing glare is essential for creating productive workspaces.

#### Commercial Retail and Showrooms

Showcase merchandise in the best light while protecting it from UV damage, a key consideration for high-value items.

The **RB 16-20 Roller Motor Rail System - Somfy LT**<sup>®</sup> **50 Ariane** is not just a window treatment; it's a design statement that speaks to functionality, aesthetic elegance, and environmental consciousness. It's a vital tool for professionals aiming to create spaces that are not only visually stunning but also comfortable and practical for their users.