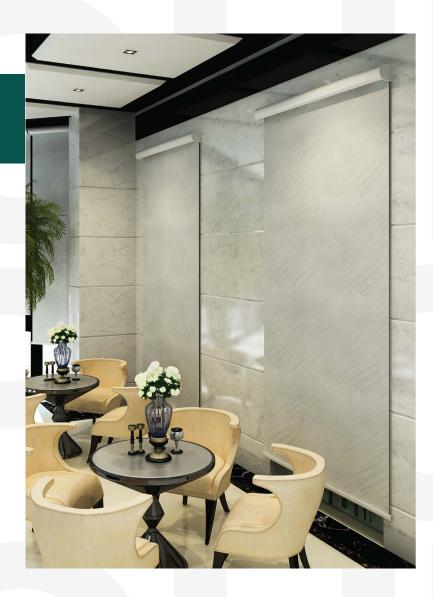

Technical Information          | 5  |
| Use Cases                            | 6  |
| Features and Benefits                | 11 |
| Options                              | 13 |
| Showcase                             |    |
| Other Relevant Documents             | 16 |
| Contact Information                  | 17 |
| About Sedar                          | 18 |
| Highlights of our Completed Projects | 19 |

### System Introduction

Explore the **RB 16-20 Roller Motor Rail System - Somfy LT® 50 Ariane** through this brochure filled with images that showcase the system's features and demonstrates its adaptability across multiple environments. This brochure serves as a fantastic resource for picturing the transformative impact of the system on various spaces, emphasizing its design flexibility.



Alongside the brochure, we provide additional documents designed to meet the specific needs of professionals. These important resources can be accessed by following the links provided or scanning the QR codes below:



16-20 Documents



Roller Blinds Fabric Specifications

### System Description

It's time to **elevate spaces** and give them a **sophisticated upgrade** with **RB 16-20 Roller Motor Rail System - Somfy LT® 50 Ariane,** which features a durable **50 mm pipe** that is perfect for any settings from homes to large commercials venues.

This system is **remote controlled** and **automation compatible** powered by **Somfy LT® 50 Ariane** that allows for wireless radio control of motorized window covering.





This system offers a **vast selection of fabric choices** tailored to