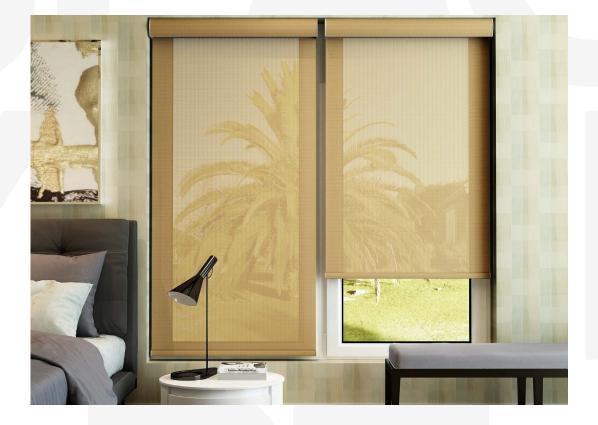

only meets but exceeds expectations in functionality, safety and style.

#### **Side Channel Options**



Discover the unparalleled elegance and functionality of the **RB 16-20 Roller Motor Rail System - Somfy LT® 50 Ariane** with Side Channel option, meticulously crafted for the modern space.



Side channels help eliminate gaps to block out light and increase privacy, While also stabilizing the blinds to prevent swaying. These channels are mounted alone the window frame for a seamless and aesthetics integration.

#### **Valance Options**

Add a touch of sophistication and practicality to your roller blinds with a sleek valance. This stylish addition conceals hardware, minimizes dust accumulation, and protects the mechanism, thereby extending the system's lifespan with less maintenance.



Moreover, it enhances the visual flow from wall to window and boosts insulation, reducing energy loss. A valance is an essential upgrade, marrying elegance with efficiency for your window treatments.

Sillitanno











## SHOWCASE





sedarglobal.com

## Other Relevant Documents

To further explore the **RB 16-20 Roller Motor Rail System - Somfy LT® 50 Ariane,** Please click the links below or scan the QR codes.

These will direct you to additional documents designed to meet your specific needs.



16-20 Documents



Roller Blinds Fabric Specifications

#### **Projects and Professionals**

## **Contact Information**

For inquiries about the **RB 16-20 Roller Motor Rail System - Somfy LT® 50 Ariane** or to utilize our Projects Department's bespoke services, please contact us. Our tea