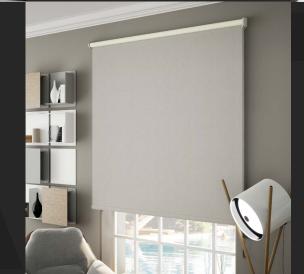

nel option, meticulously crafted for the modern space.



Side channels help eliminate gaps to block out light and increase privacy, While also stabilizing the blinds to prevent swaying. These channels are mounted alone the window frame for a seamless and aesthetics integration.

#### **Valance Options**

Add a touch of sophistication and practicality to your roller blinds with a sleek valance. This stylish addition conceals hardware, minimizes dust accumulation, and protects the mechanism, thereby extending the system's lifespan with less maintenance.



Moreover, it enhances the visual flow from wall to window and boosts insulation, reducing energy loss. A valance is an essential upgrade, marrying elegance with efficiency for your window treatments.

Sillitanno











## SHOWCASE





sedarglobal.com

## Other Relevant Documents

To further explore the **RB 16-20 Roller Motor Rail System - Somfy LT® 50 Ariane,** Please click the links below or scan the QR codes.

These will direct you to additional documents designed to meet your specific needs.



16-20 Documents



Roller Blinds Fabric Specifications

#### **Projects and Professionals**

## **Contact Information**

For inquiries about the **RB 16-20 Roller Motor Rail System - Somfy LT® 50 Ariane** or to utilize our Projects Department's bespoke services, please contact us. Our team is ready to assist with product details, installation, and custom solutions, ensuring your design needs are expertly met. Contact us using the QR code below for guidance in transforming your spaces with innovation and style.



Email: pro