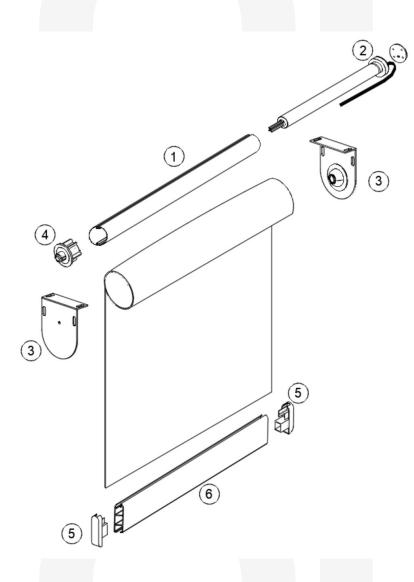

## **Basic Technical Information**

| DESCRIPTION                       |
|-----------------------------------|
| Roller Blinds Top Tube - Aluminum |
| Somfy LT <sup>®</sup> 50 Ariane   |
| Bracket for RB 16-20 System       |
| End Plug                          |
| Bottom Rail End Cap               |
| Powder Coated Bottom Rail         |
|                                   |

**System** Roller Blind Motor Rail System Somfy LT<sup>®</sup> 50 Ariane (16-20)

#### Operation

Remote Controlled and Automation Compatible

#### **Useful Information**

Optional Side Channel, Optional Valance