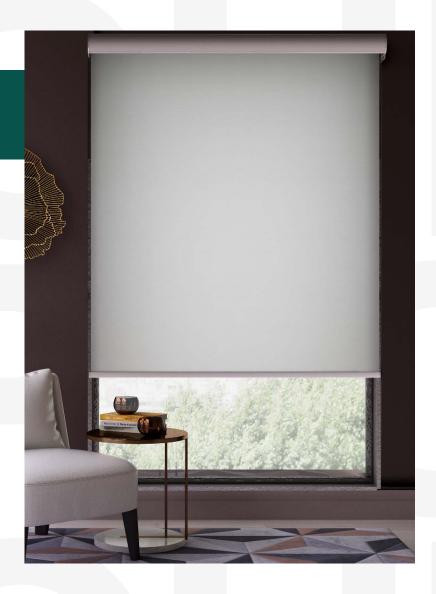

## Use Cases

The **RB 16-15 Roller Louvo Manual Rail System**® offers a flexible and cutting-edge approach, tailored to cater to the evolving requirements of contemporary interior designers and architects.

This system is ideally suited for a variety of applications, including:

**The RB 16-15 Roller Louvo Manual Rail System**® is not just a window treatment; it's a design statement that speaks to functionality, aesthetic elegance, and environmental consciousness. It's a vital tool for professionals aiming to create spaces that are not only visually stunning but also comfortable and practical for their users.