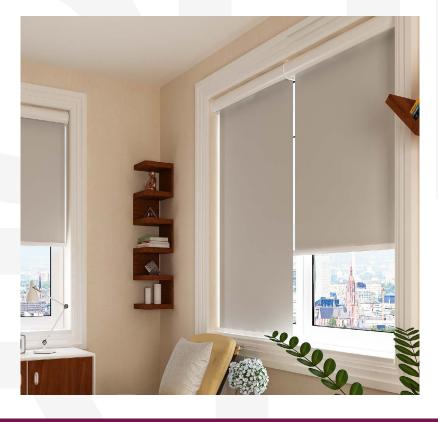

## Use Cases

The **RB 16-15 Roller Louvo Manual Rail System**® offers a flexible and cutting-edge approach, tailored to cater to the evolving requirements of contemporary interior designers and architects.

This system is ideally suited for a variety of applications, including:

**The RB 16-15 Roller Louvo Manual Rail System**® is not just a window treatment; it's a design statement that speaks to functionality, aesthetic elegance, and environmental consciousness. It's a vital tool for professionals aiming to create spaces that are not only visually stunning but also comfortable and practical for their users.