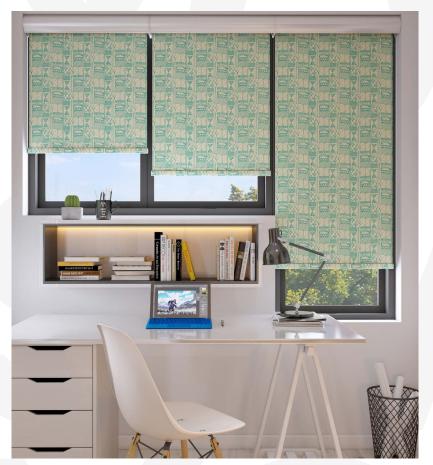

## Use Cases

The **RB 16-15 Roller Louvo Manual Rail System**® offers a flexible and cutting-edge approach, tailored to cater to the evolving requirements of contemporary interior designers and architects.

This system is ideally suited for a variety of applications, including:

**The RB 16-15 Roller Louvo Manual Rail System**® is not just a window treatment; it's a design statement that speaks to functionality, aesthetic elegance, and environmental consciousness. It's a vital tool for professionals aiming to create spaces that are not only visually stunning but also comfortable and practical for their users.