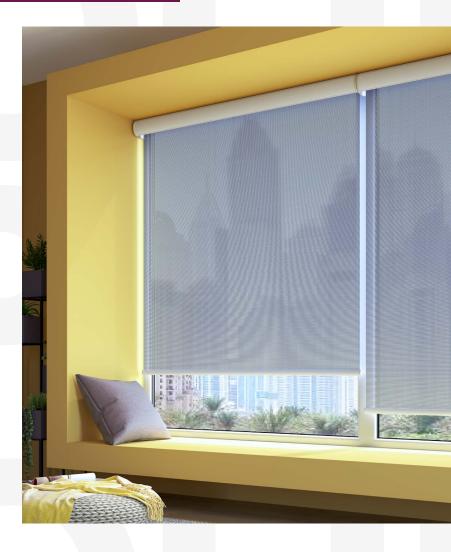

#### **Side Channel Options**

Discover the unparalleled elegance and functionality of the **RB 16-15 Roller Louvo Manual Rail System®** with Side Channel option, meticulously crafted for the modern space.

Side channels help eliminate gaps to block out light and increase privacy, while also stabilizing the blinds to prevent swaying. These channels are mounted alone the window frame for a seamless and aesthetic integration.