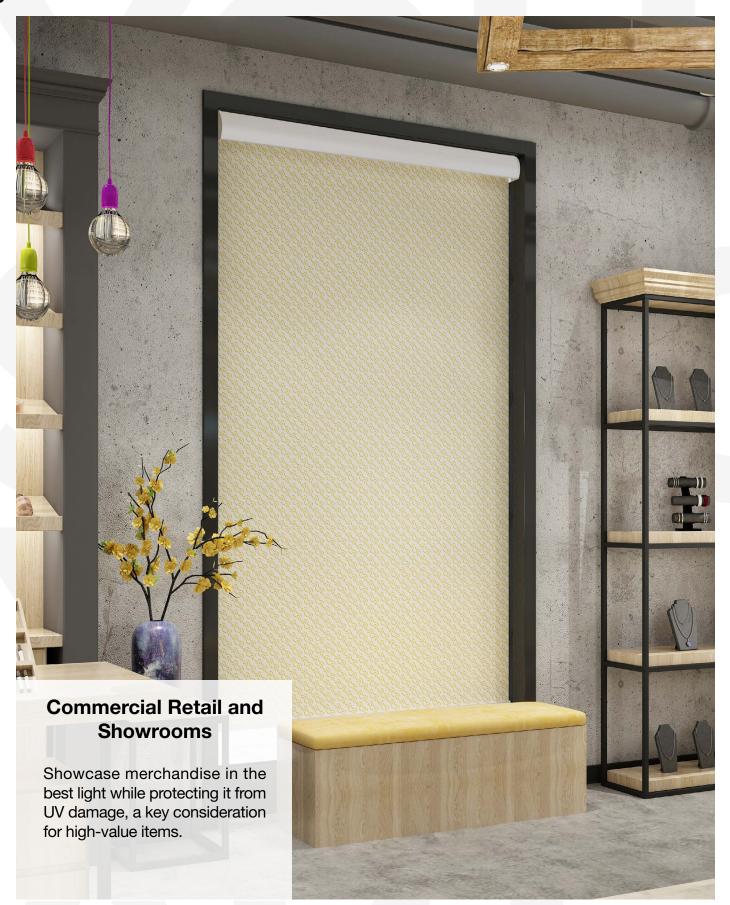

## Use Cases

The **RB 16-15 Roller Louvo Manual Rail System**® offers a flexible and cutting-edge approach, tailored to cater to the evolving requirements of contemporary interior designers and architects.

This system is ideally suited for a variety of applications, including:

**The RB 16-15 Roller Louvo Manual Rail System**® is not just a window treatment; it's a design statement that speaks to functionality, aesthetic elegance, and environmental consciousness. It's a vital tool for professionals aiming to create spaces that are not only visually stunning but also comfortable and practical for their users.