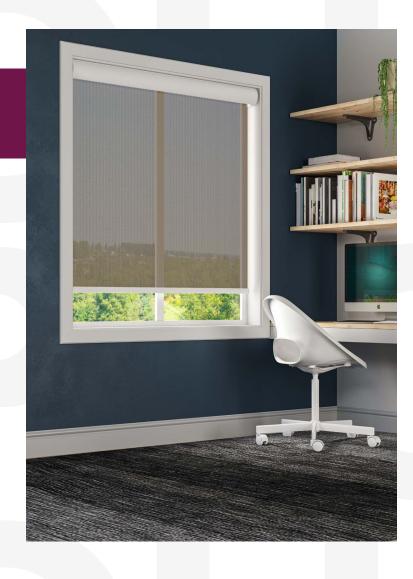

## Use Cases

The **RB 16-15 Roller Louvo Manual Rail System**® offers a flexible and cutting-edge approach, tailored to cater to the evolving requirements of contemporary interior designers and architects.

This system is ideally suited for a variety of applications, including:

**The RB 16-15 Roller Louvo Manual Rail System**® is not just a window treatment; it's a design statement that speaks to functionality, aesthetic elegance, and environmental consciousness. It's a vital tool for professionals aiming to create spaces that are not only visually stunning but also comfortable and practical for their users.