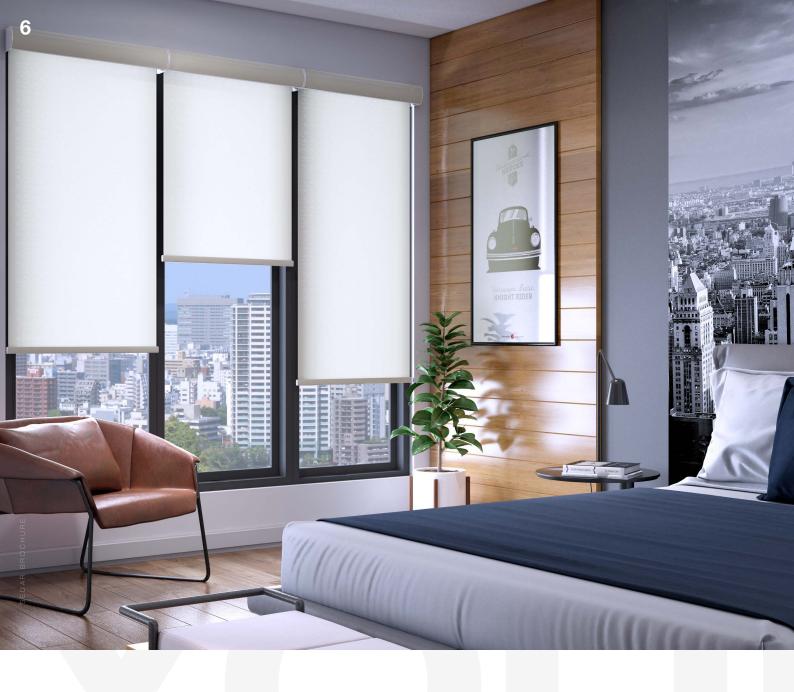

## Use Cases

The **RB 16-15 Roller Louvo Manual Rail System**® offers a flexible and cutting-edge approach, tailored to cater to the evolving requirements of contemporary interior designers and architects.

This system is ideally suited for a variety of applications, including:

**The RB 16-15 Roller Louvo Manual Rail System**® is not just a window treatment; it's a design statement that speaks to functionality, aesthetic elegance, and environmental consciousness. It's a vital tool for professionals aiming to create spaces that are not only visually stunning but also comfortable and practical for their users.