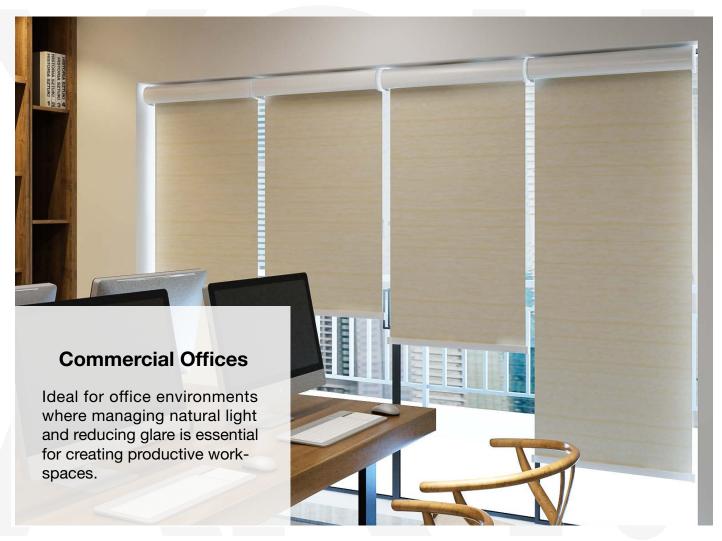

## Use Cases

The **RB 16-15 Roller Louvo Manual Rail System**® offers a flexible and cutting-edge approach, tailored to cater to the evolving requirements of contemporary interior designers and architects.

This system is ideally suited for a variety of applications, including:

**The RB 16-15 Roller Louvo Manual Rail System**® is not just a window treatment; it's a design statement that speaks to functionality, aesthetic elegance, and environmental consciousness. It's a vital tool for professionals aiming to create spaces that are not only visually stunning but also comfortable and practical for their users.