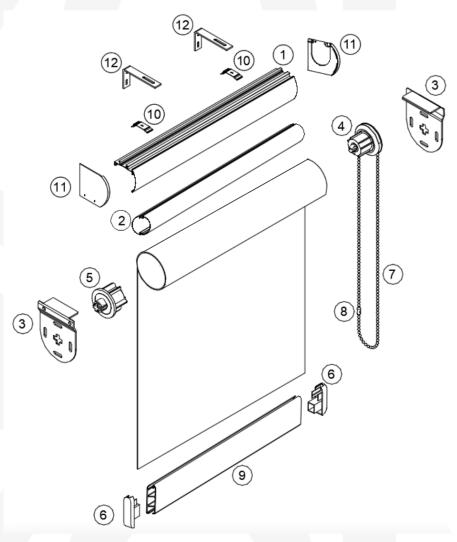

## **Basic Technical Information**

| PARTS | DESCRIPTION                                           |
|-------|-------------------------------------------------------|
| 1     | 16-15 Louvo Cassette                                  |
| 2     | Roller Blinds 40mm Tube - Aluminum                    |
| 3     | Bracket for RB 16-15 System - White (Inside cassette) |
| 4 & 5 | RB 16-15 System Clutch and End Plug Set - White       |
| 6     | Bottom Rail End Cap - White                           |
| 7     | Metal Chain 4.5 mm                                    |
| 8     | Metal Ball Connector                                  |
| 9     | Powder Coated Bottom Rail - White                     |
| 10    | Brackets Clip brackets                                |
| 11    | Cassete cover system plastic one set (2 pcs)          |
| 12    | Angle brackets for wall installation                  |

**System** 

Roller Louvo Cassette System (16-15)

#### Operation

Chain Operated

#### **Useful Information**

Valance - Louvo Cassette, Optional Side Channel