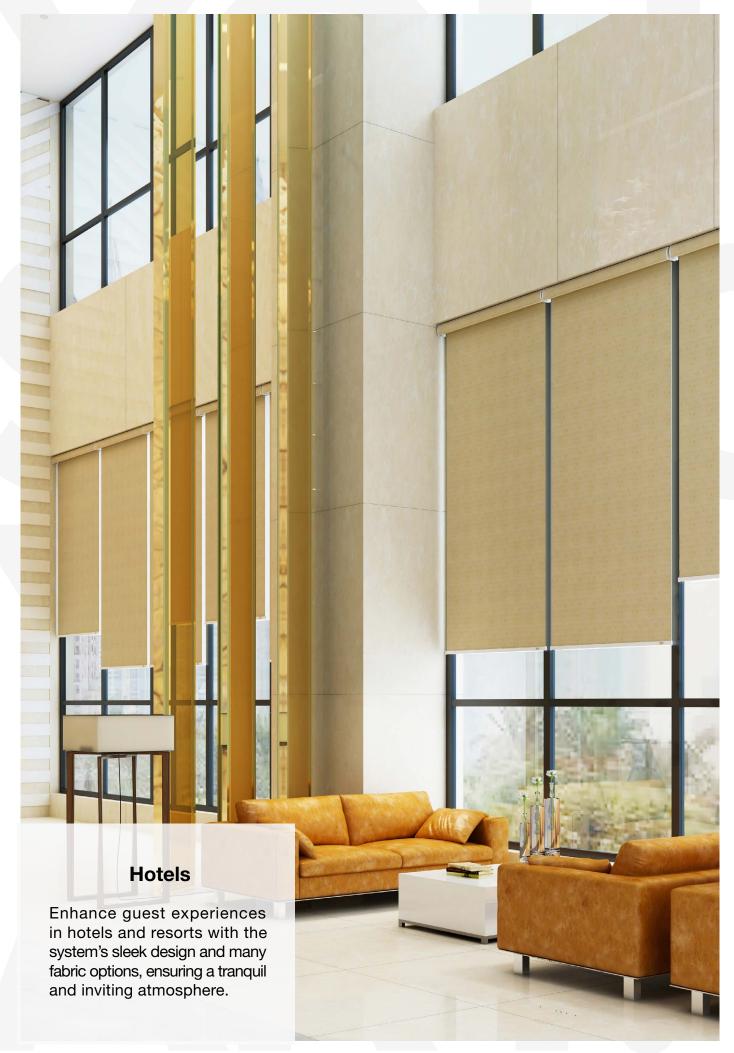

## Use Cases

The **RB 16-15 Roller Louvo Manual Rail System**® offers a flexible and cutting-edge approach, tailored to cater to the evolving requirements of contemporary interior designers and architects.

This system is ideally suited for a variety of applications, including:

**The RB 16-15 Roller Louvo Manual Rail System**® is not just a window treatment; it's a design statement that speaks to functionality, aesthetic elegance, and environmental consciousness. It's a vital tool for professionals aiming to create spaces that are not only visually stunning but also comfortable and practical for their users.