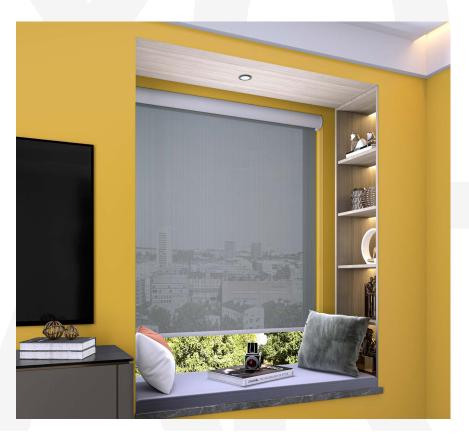

#### **Side Channel Options**

Discover the unparalleled elegance and functionality of the **RB 16-15 Roller Louvo Manual Rail System®** with Side Channel option, meticulously crafted for the modern space.

Side channels help eliminate gaps to block out light and increase privacy, while also stabilizing the blinds to prevent swaying. These channels are mounted alone the window frame for a seamless and aesthetic integration.