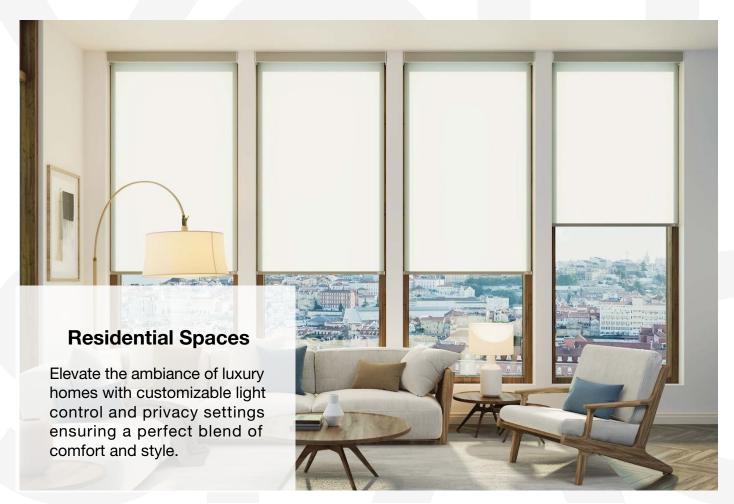

## Use Cases

The **RB 16-15 Roller Louvo Manual Rail System**® offers a flexible and cutting-edge approach, tailored to cater to the evolving requirements of contemporary interior designers and architects.

This system is ideally suited for a variety of applications, including:

**The RB 16-15 Roller Louvo Manual Rail System**® is not just a window treatment; it's a design statement that speaks to functionality, aesthetic elegance, and environmental consciousness. It's a vital tool for professionals aiming to create spaces that are not only visually stunning but also comfortable and practical for their users.