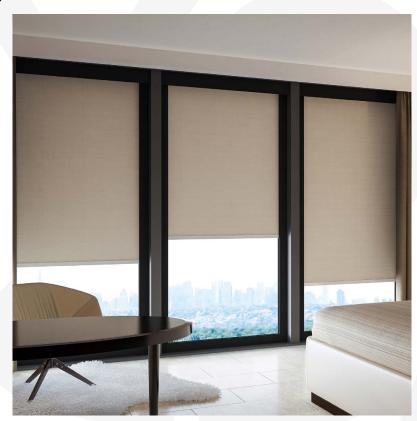

## Use Cases

The **RB 16-15 Roller Louvo Manual Rail System**® offers a flexible and cutting-edge approach, tailored to cater to the evolving requirements of contemporary interior designers and architects.

This system is ideally suited for a variety of applications, including:

**The RB 16-15 Roller Louvo Manual Rail System**® is not just a window treatment; it's a design statement that speaks to functionality, aesthetic elegance, and environmental consciousness. It's a vital tool for professionals aiming to create spaces that are not only visually stunning but also comfortable and practical for their users.