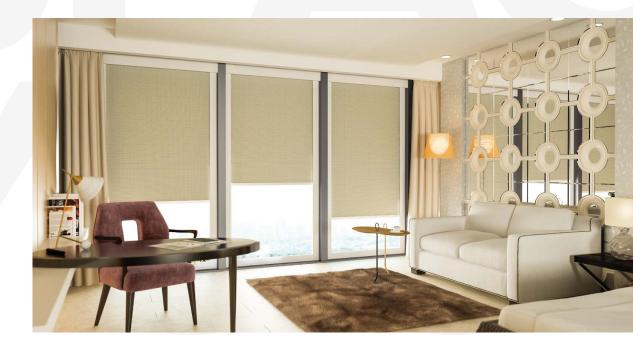

#### **Side Channel Options**

Discover the unparalleled elegance and functionality of the **RB 16-15 Roller Louvo Manual Rail System®** with Side Channel option, meticulously crafted for the modern space.

Side channels help eliminate gaps to block out light and increase privacy, while also stabilizing the blinds to prevent swaying. These channels are mounted alone the window frame for a seamless and aesthetic integration.