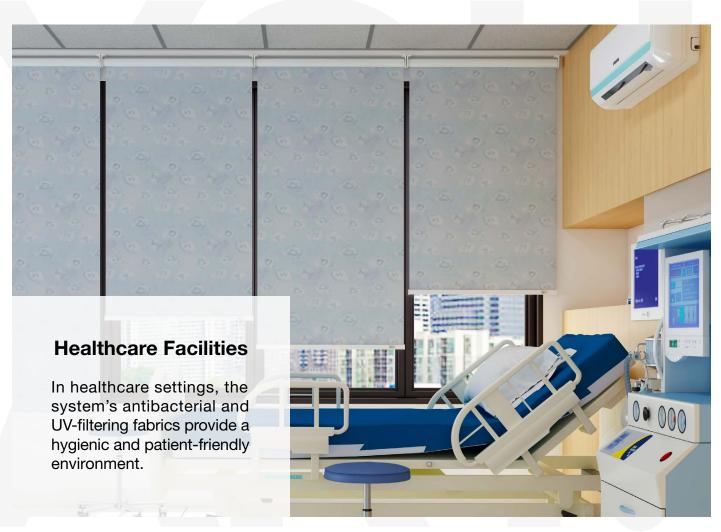

# Cases

The **RB 16-58 Roller Motor Rail System - Somfy Sonesse® 50** presents a versatile and innovative solution, designed to meet the dynamic needs of modern interior designers and architects.

Among its many potential applications, this system is perfectly suited for:

The RB 16-58 Roller Motor Rail System - Somfy Sonesse® 50 is not just a window treatment; it's a design statement that speaks to functionality, aesthetic elegance, and environmental consciousness. It's a vital tool for professionals aiming to create spaces that are not only visually stunning but also comfortable and practical for their users.