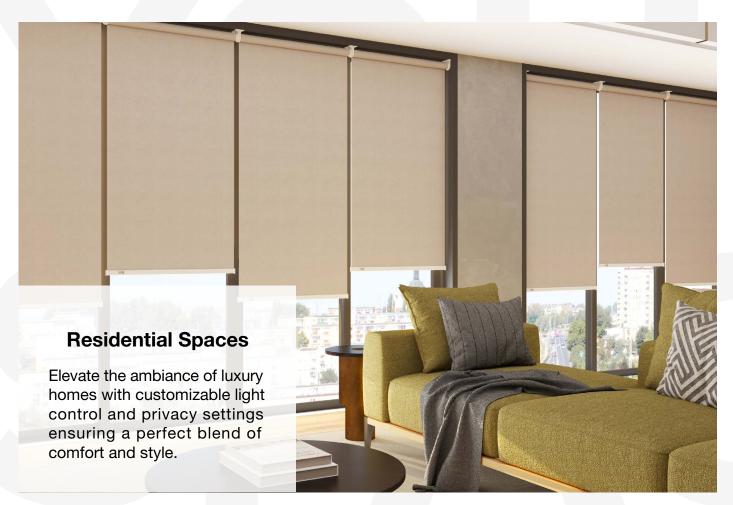

# Cases

The **RB 16-58 Roller Motor Rail System - Somfy Sonesse® 50** presents a versatile and innovative solution, designed to meet the dynamic needs of modern interior designers and architects.

Among its many potential applications, this system is perfectly suited for:

The RB 16-58 Roller Motor Rail System - Somfy Sonesse® 50 is not just a window treatment; it's a design statement that speaks to functionality, aesthetic elegance, and environmental consciousness. It's a vital tool for professionals aiming to create spaces that are not only visually stunning but also comfortable and practical for their users.