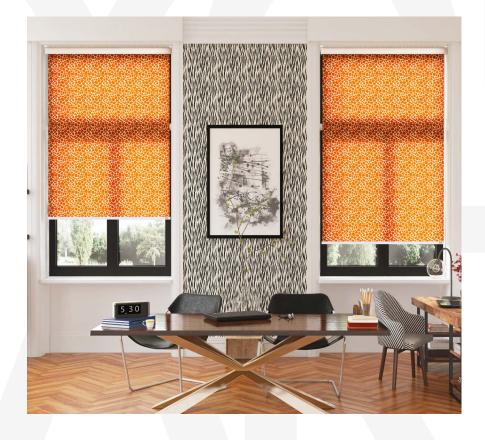

# Cases

The **RB 16-58 Roller Motor Rail System - Somfy Sonesse® 50** presents a versatile and innovative solution, designed to meet the dynamic needs of modern interior designers and architects.

Among its many potential applications, this system is perfectly suited for:

The RB 16-58 Roller Motor Rail System - Somfy Sonesse® 50 is not just a window treatment; it's a design statement that speaks to functionality, aesthetic elegance, and environmental consciousness. It's a vital tool for professionals aiming to create spaces that are not only visually stunning but also comfortable and practical for their users.