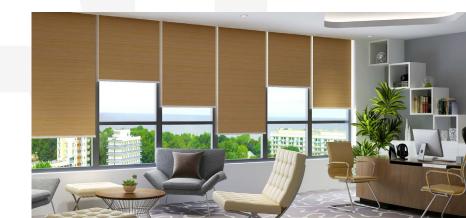

# Cases

The **RB 16-58 Roller Motor Rail System - Somfy Sonesse® 50** presents a versatile and innovative solution, designed to meet the dynamic needs of modern interior designers and architects.

Among its many potential applications, this system is perfectly suited for:

The RB 16-58 Roller Motor Rail System - Somfy Sonesse® 50 is not just a window treatment; it's a design statement that speaks to functionality, aesthetic elegance, and environmental consciousness. It's a vital tool for professionals aiming to create spaces that are not only visually stunning but also comfortable and practical for their users.