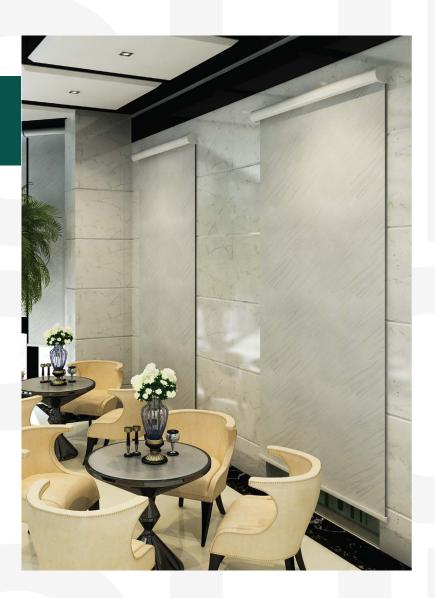

#### **Side Channel Options**

Discover the unparalleled elegance and functionality of the RB 16-58 Roller Motor Rail System - Somfy Sonesse® 50 with Side Channel option, meticulously crafted for the modern space.

Side channels help eliminate gaps to block out light and increase privacy, while also stabilizing the blinds to prevent swaying. These channels are mounted alone the window frame for a seamless and aesthetic integration.