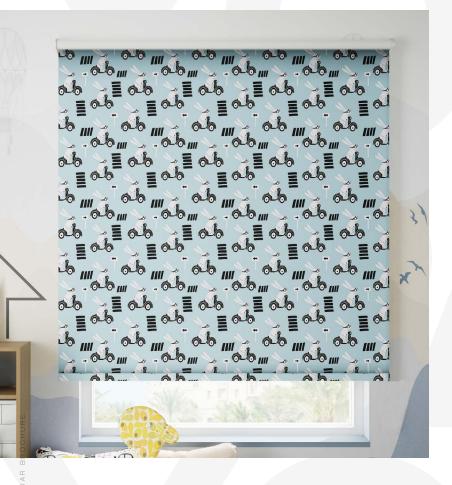

# Cases

The **RB 16-58 Roller Motor Rail System - Somfy Sonesse® 50** presents a versatile and innovative solution, designed to meet the dynamic needs of modern interior designers and architects.

Among its many potential applications, this system is perfectly suited for:

The RB 16-58 Roller Motor Rail System - Somfy Sonesse® 50 is not just a window treatment; it's a design statement that speaks to functionality, aesthetic elegance, and environmental consciousness. It's a vital tool for professionals aiming to create spaces that are not only visually stunning but also comfortable and practical for their users.