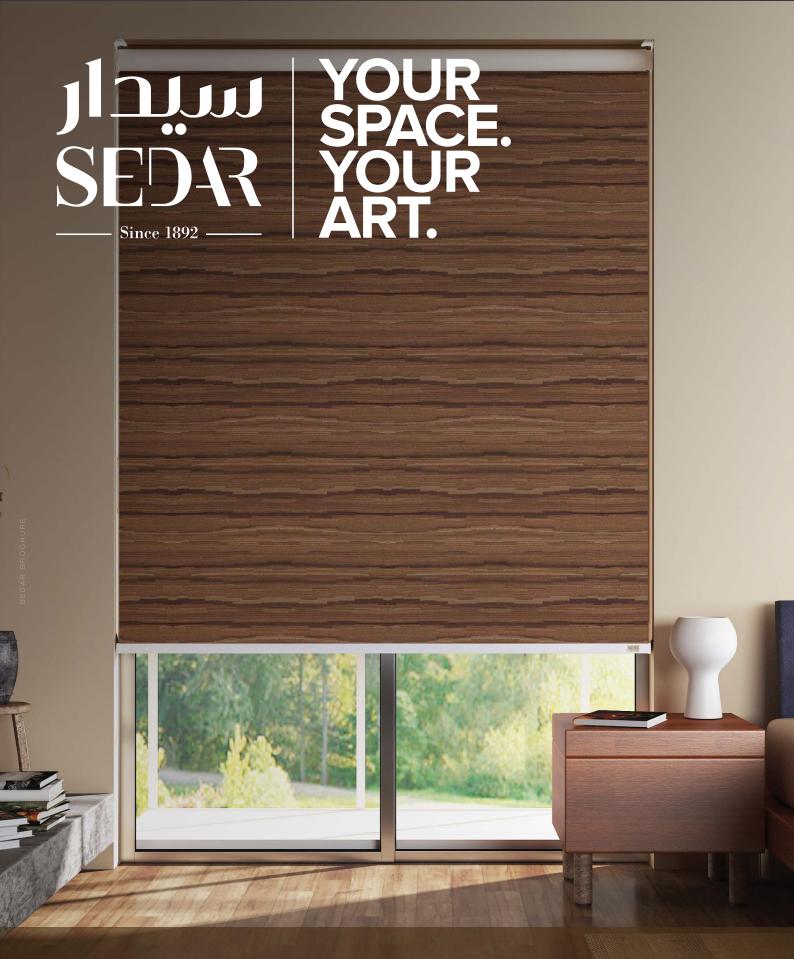

### System Introduction

Explore the RB 16-58 Roller Motor Rail System - Somfy Sonesse® 50 through this brochure filled with images that showcase the system's features and demonstrates its adaptability across multiple environments. This brochure serves as a fantastic resource for picturing the transformative impact of the system on various spaces, emphasizing its design flexibility.

### System **Description**

It's time to elevate spaces and give them a sophisticated upgrade with RB 16-58 Roller Motor Rail System - Somfy Sonesse® 50, which features a durable 50 mm pipe that is perfect for any settings from homes to large commercias venues

This system is **remote controlled** and **automation compatible** powered by **Somfy Sonesse® 50** that allows for wireless radio control of motorized window covering.

This system offers a vast selection of fabric choices tailored to enhance both the look and functionality of your interiors.

It comes with **generous warranties**, offering different coverage for different fabric types and 10-year for the system and the motor.

It is a reliable, versatile choice with superior **design flexibility** and **easy installation** across various surfaces offering **custom-printed blinds** for a personal touch.