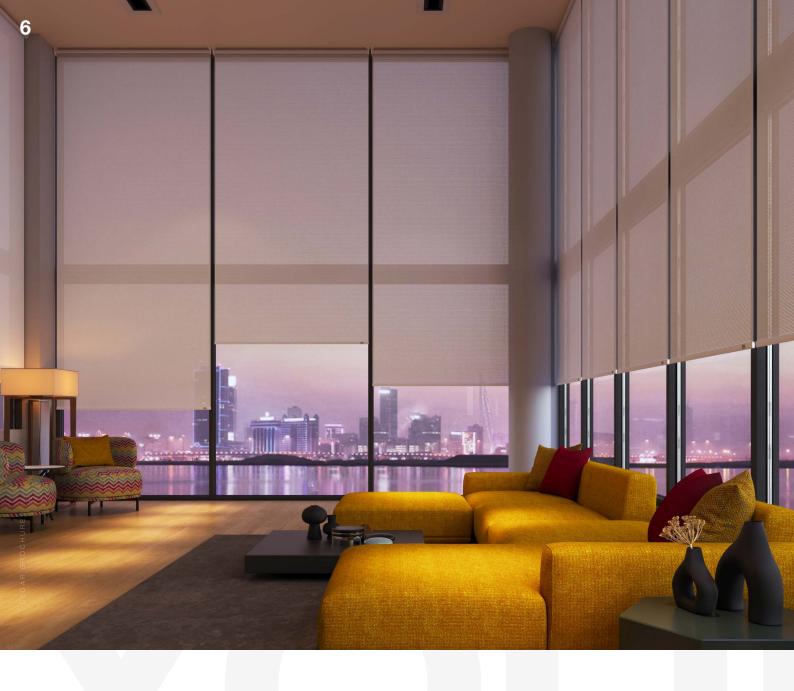

# Cases

The **RB 16-58 Roller Motor Rail System - Somfy Sonesse® 50** presents a versatile and innovative solution, designed to meet the dynamic needs of modern interior designers and architects.

Among its many potential applications, this system is perfectly suited for:

The RB 16-58 Roller Motor Rail System - Somfy Sonesse® 50 is not just a window treatment; it's a design statement that speaks to functionality, aesthetic elegance, and environmental consciousness. It's a vital tool for professionals aiming to create spaces that are not only visually stunning but also comfortable and practical for their users.