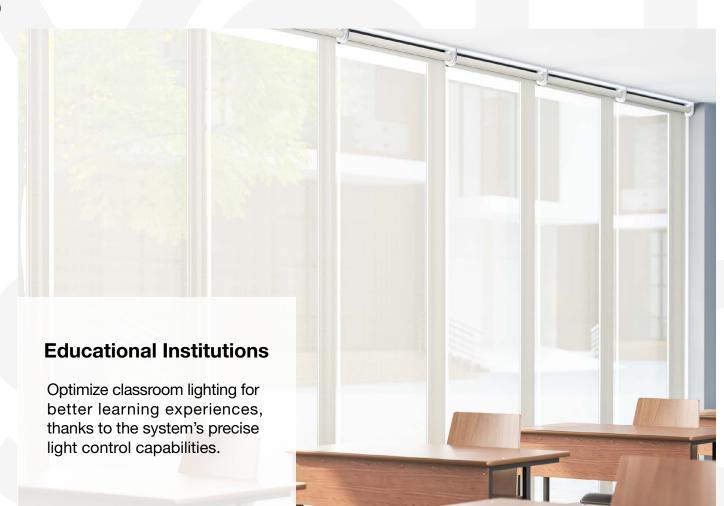

# Cases

The **RB 16-58 Roller Motor Rail System - Somfy Sonesse® 50** presents a versatile and innovative solution, designed to meet the dynamic needs of modern interior designers and architects.

Among its many potential applications, this system is perfectly suited for:

The RB 16-58 Roller Motor Rail System - Somfy Sonesse® 50 is not just a window treatment; it's a design statement that speaks to functionality, aesthetic elegance, and environmental consciousness. It's a vital tool for professionals aiming to create spaces that are not only visually stunning but also comfortable and practical for their users.