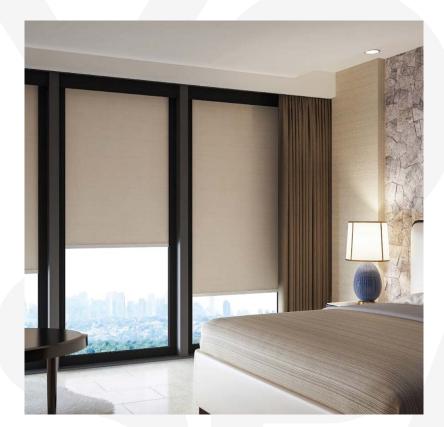

#### **Side Channel Options**

Discover the unparalleled elegance and functionality of the RB 16-58 Roller Motor Rail System - Somfy Sonesse® 50 with Side Channel option, meticulously crafted for the modern space.

Side channels help eliminate gaps to block out light and increase privacy, while also stabilizing the blinds to prevent swaying. These channels are mounted alone the window frame for a seamless and aesthetic integration.