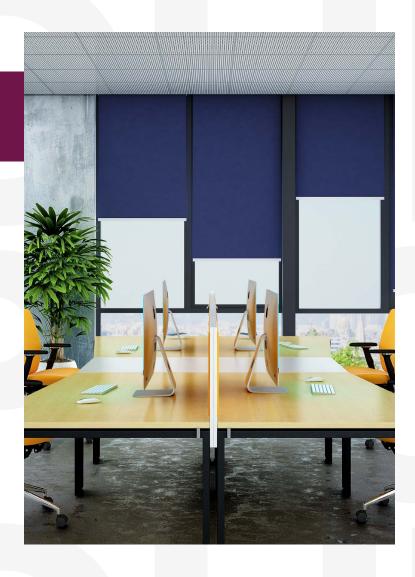

# Cases

The **RB 16-58 Roller Motor Rail System - Somfy Sonesse® 50** presents a versatile and innovative solution, designed to meet the dynamic needs of modern interior designers and architects.

Among its many potential applications, this system is perfectly suited for:

The RB 16-58 Roller Motor Rail System - Somfy Sonesse® 50 is not just a window treatment; it's a design statement that speaks to functionality, aesthetic elegance, and environmental consciousness. It's a vital tool for professionals aiming to create spaces that are not only visually stunning but also comfortable and practical for their users.