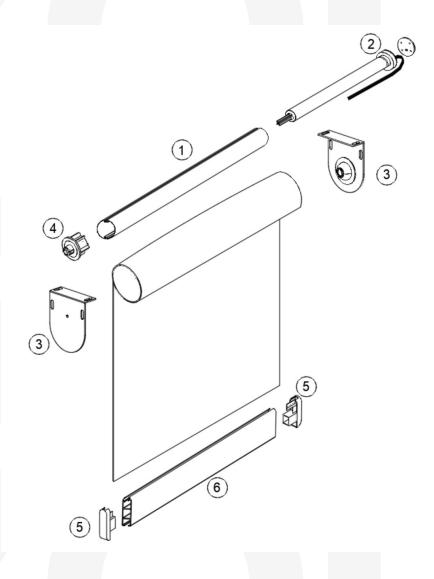

### **Basic Technical Information**

| PARTS | DESCRIPTION                       |
|-------|-----------------------------------|
| 1     | Roller Blinds Top Tube - Aluminum |
| 2     | Somfy Sonesse® 50                 |
| 3     | Bracket for RB 16- 58 System      |
| 4     | End Plug                          |
| 5     | Bottom Rail End Cap               |
| 6     | Powder Coated Bottom Rail         |