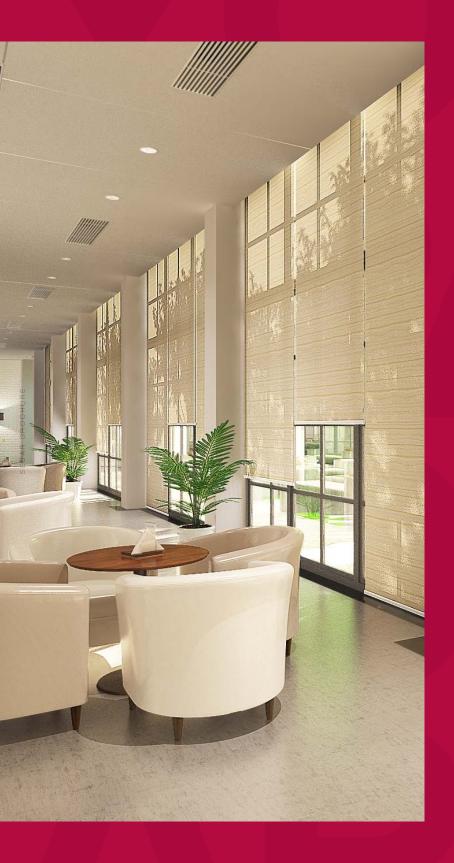

### System Introduction

Explore the RB 16-58 Roller Motor Rail System - Somfy Sonesse® 50 through this brochure filled with images that showcase the system's features and demonstrates its adaptability across multiple environments. This brochure serves as a fantastic resource for picturing the transformative impact of the system on various spaces, emphasizing its design flexibility.

### System **Description**

It's time to elevate spaces and give them a sophisticated upgrade with RB 16-58 Roller Motor Rail System - Somfy Sonesse® 50, which features a durable 50 mm pipe that is perfect for any settings from homes to large commercias venues