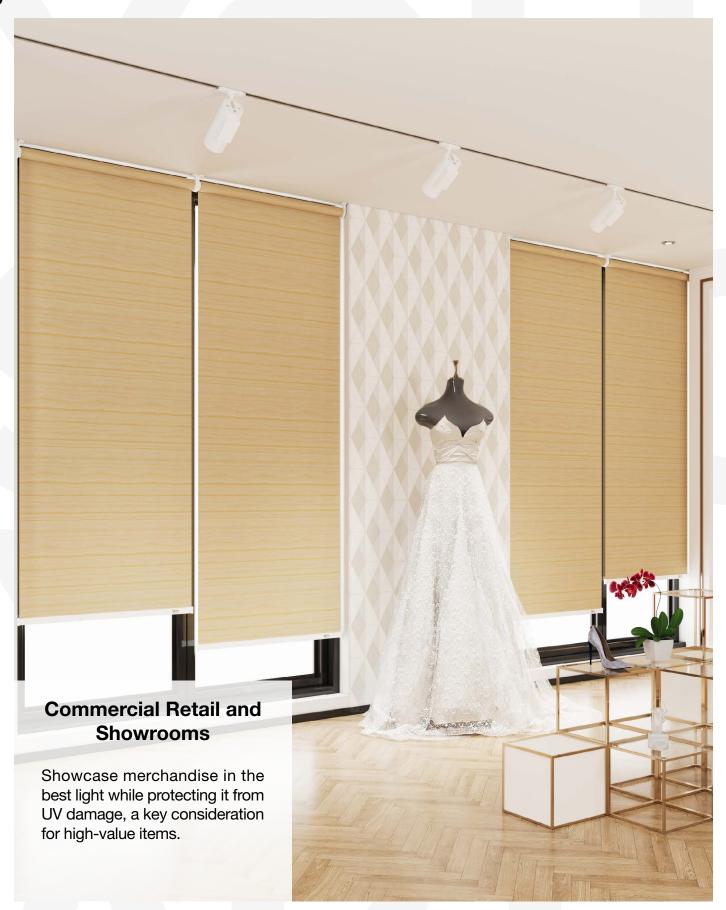

# Cases

The **RB 16-58 Roller Motor Rail System - Somfy Sonesse® 50** presents a versatile and innovative solution, designed to meet the dynamic needs of modern interior designers and architects.

Among its many potential applications, this system is perfectly suited for:

The RB 16-58 Roller Motor Rail System - Somfy Sonesse® 50 is not just a window treatment; it's a design statement that speaks to functionality, aesthetic elegance, and environmental consciousness. It's a vital tool for professionals aiming to create spaces that are not only visually stunning but also comfortable and practical for their users.