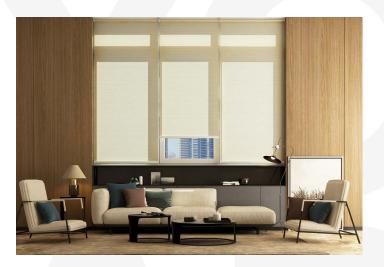

#### **Side Channel Options**

Discover the unparalleled elegance and functionality of the RB 16-58 Roller Motor Rail System - Somfy Sonesse® 50 with Side Channel option, meticulously crafted for the modern space.

Side channels help eliminate gaps to block out light and increase privacy, while also stabilizing the blinds to prevent swaying. These channels are mounted alone the window frame for a seamless and aesthetic integration.

#### **Valance Options**

Add a touch of sophistication and practicality to your roller blinds with a sleek valance. This stylish addition conceals hardware, minimizes dust accumulation, and protects the mechanism, thereby extending the system's lifespan with less maintenance.

Moreover, it enhances the visual flow from wall to window and boosts insulation, reducing energy loss. A valance is an essential upgrade, marrying elegance with efficiency for your window treatments.