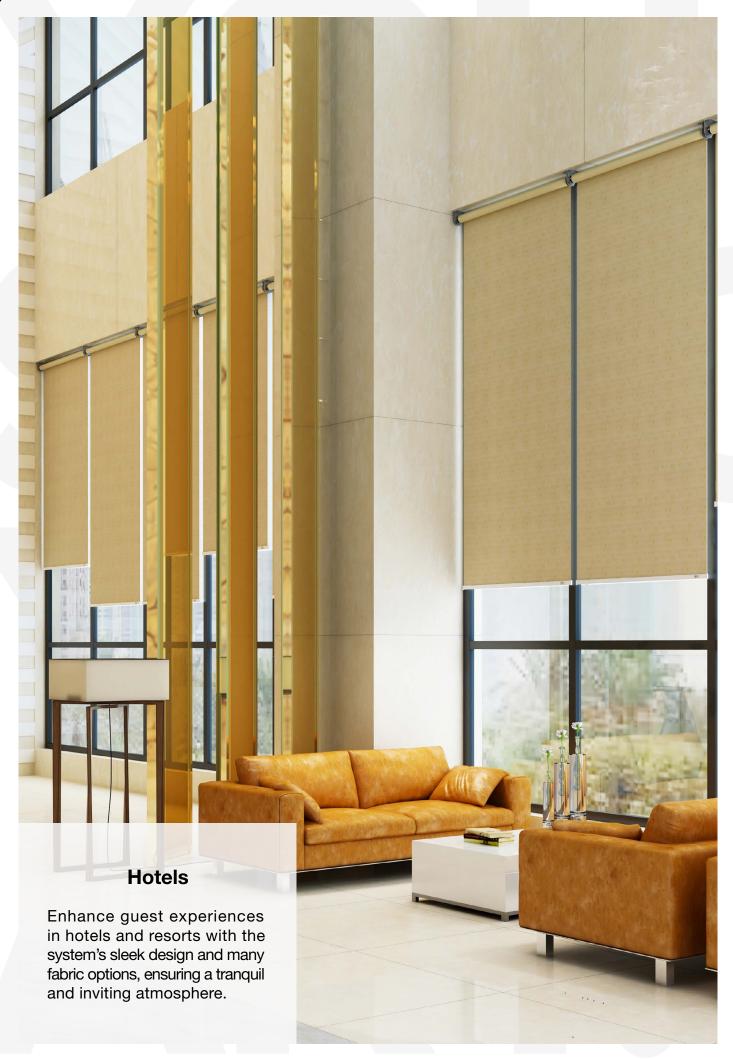

# Cases

The **RB 16-58 Roller Motor Rail System - Somfy Sonesse® 50** presents a versatile and innovative solution, designed to meet the dynamic needs of modern interior designers and architects.

Among its many potential applications, this system is perfectly suited for:

The RB 16-58 Roller Motor Rail System - Somfy Sonesse® 50 is not just a window treatment; it's a design statement that speaks to functionality, aesthetic elegance, and environmental consciousness. It's a vital tool for professionals aiming to create spaces that are not only visually stunning but also comfortable and practical for their users.