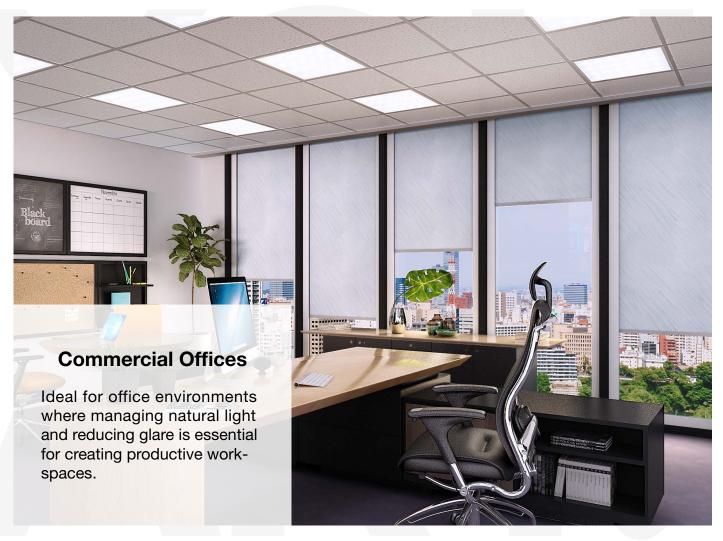

# Cases

The **RB 16-58 Roller Motor Rail System - Somfy Sonesse® 50** presents a versatile and innovative solution, designed to meet the dynamic needs of modern interior designers and architects.

Among its many potential applications, this system is perfectly suited for:

The RB 16-58 Roller Motor Rail System - Somfy Sonesse® 50 is not just a window treatment; it's a design statement that speaks to functionality, aesthetic elegance, and environmental consciousness. It's a vital tool for professionals aiming to create spaces that are not only visually stunning but also comfortable and practical for their users.