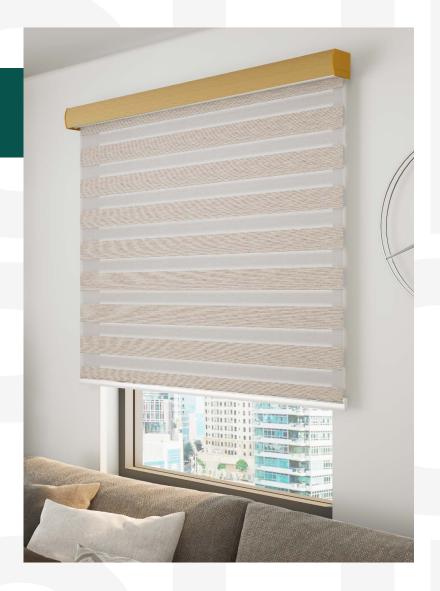

## System **Description**

It's time to elevate spaces and give them a sophisticated upgrade with RB 16-78 CS Louvo Elite Motorized Rail System®, perfect for any settings from homes to large commercial venues.

It features a durable 40 mm pipe with a louvo elite cassette that shields the mechanism from dust and damage, reducing maintenance, and extending system life.

This system is **remote controlled** and **automation compatible** powered by **Somfy's Sonesse® 30** that allows for wireless radio control of motorized window covering.

This system features a unique design incorporating alternating strips of sheer and opaque fabric tailored to enhance both the look and functionality of your interiors.

It comes with **generous warranties**, offering 1-year of coverage for the fabric and 1-year for the motor and system.

#### **Aesthetic Elements**

- This system features a unique design incorporating alternating strips of sheer and opaque fabric, tailored to enhance both the look and functionality of the interiors.
- Consistency in design is maintained across various applications to enhance the overall aesthetic appeal.