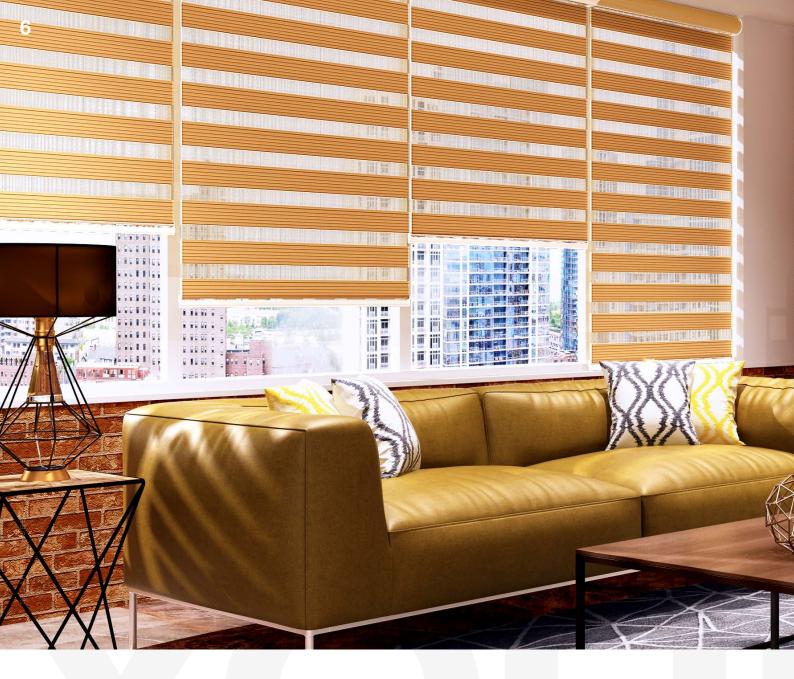

## Use Cases

The **RB 16-78 CS Louvo Elite Motorized Rail System**® presents a versatile and innovative solution, designed to meet the dynamic needs of modern interior designers and architects.

Among its many potential applications, this system is perfectly suited for:

The **RB 16-78 CS Louvo Elite Motorized Rail System®** is not just a window treatment; it's a design statement that speaks to functionality, aesthetic elegance, and environmental consciousness. It's a vital tool for professionals aiming to create spaces that are not only visually stunning but also comfortable and practical for their users.