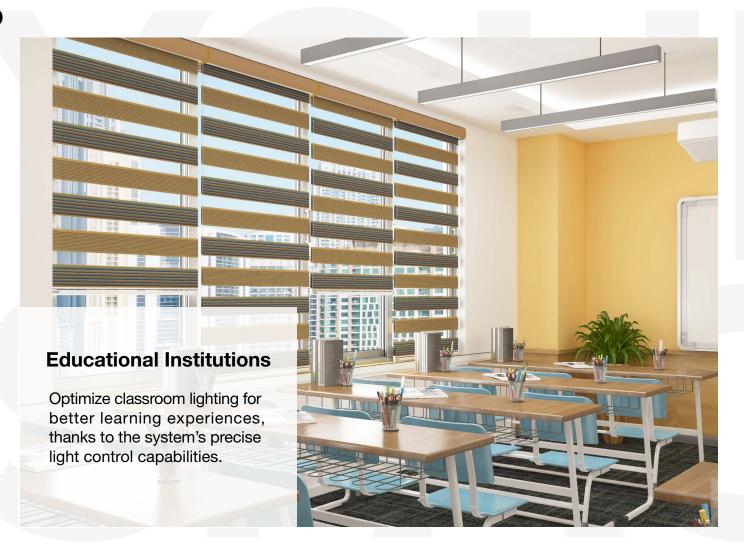

## Use Cases

The **RB 16-78 CS Louvo Elite Motorized Rail System**® presents a versatile and innovative solution, designed to meet the dynamic needs of modern interior designers and architects.

Among its many potential applications, this system is perfectly suited for: