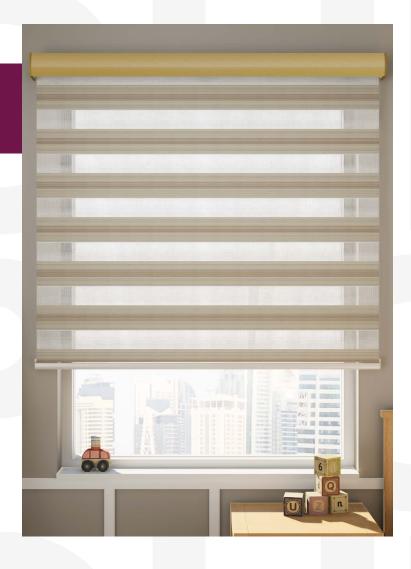

## Use Cases

The **RB 16-78 CS Louvo Elite Motorized Rail System**® presents a versatile and innovative solution, designed to meet the dynamic needs of modern interior designers and architects.

Among its many potential applications, this system is perfectly suited for:

The **RB 16-78 CS Louvo Elite Motorized Rail System®** is not just a window treatment; it's a design statement that speaks to functionality, aesthetic elegance, and environmental consciousness. It's a vital tool for professionals aiming to create spaces that are not only visually stunning but also comfortable and practical for their users.