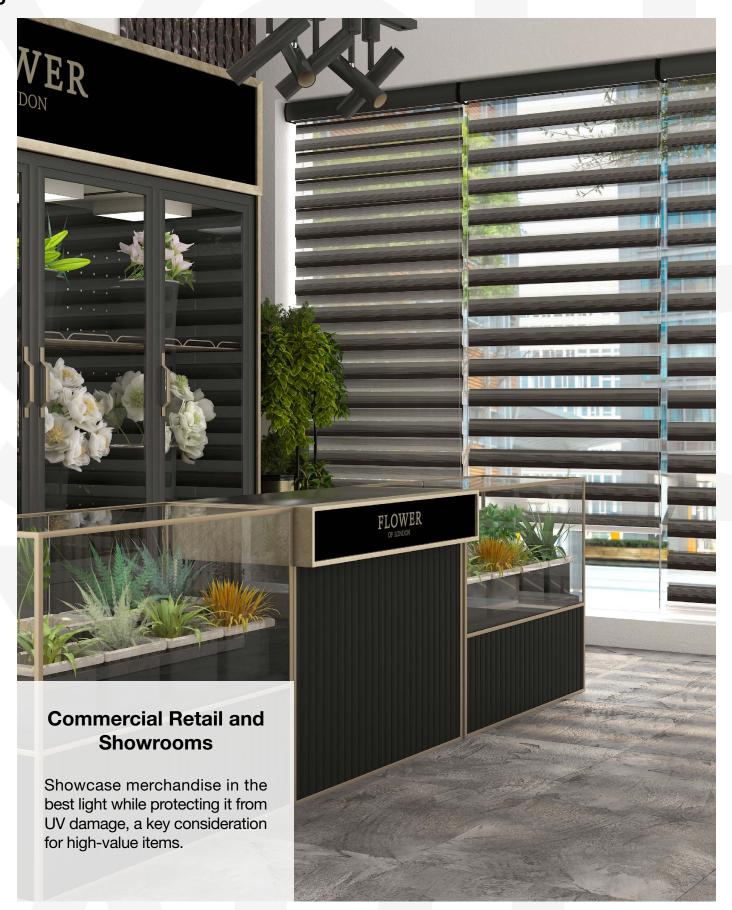

## Use Cases

The **RB 16-78 CS Louvo Elite Motorized Rail System**® presents a versatile and innovative solution, designed to meet the dynamic needs of modern interior designers and architects.

Among its many potential applications, this system is perfectly suited for:

The **RB 16-78 CS Louvo Elite Motorized Rail System®** is not just a window treatment; it's a design statement that speaks to functionality, aesthetic elegance, and environmental consciousness. It's a vital tool for professionals aiming to create spaces that are not only visually stunning but also comfortable and practical for their users.