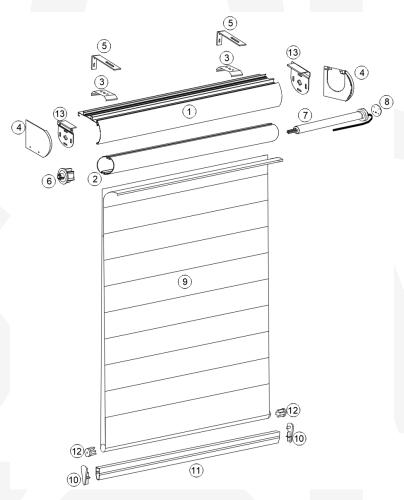

## **Basic Technical Information**

| PARTS | DESCRIPTION                                   |
|-------|-----------------------------------------------|
| 1     | 16-78 Louvo Elite Cassette                    |
| 2     | Roller Blinds 40mm Tube - Aluminum            |
| 3     | Ceiling brackets                              |
| 4     | Cassette cover system plastic one set (2 pcs) |
| 5     | L clip brackets                               |
| 6     | RB 16-78 End Plug                             |
| 7     | Bottom Rail End Cap                           |
| 8     | Somfy Sonesse® 30 Motor                       |
| 9     | Head Crown                                    |
| 10    | CS Fabric                                     |
| 11    | Bottom End cap                                |
| 12    | Powder Coated Bottom Rail                     |
| 13    | Round Bottom rail End cap                     |
|       |                                               |