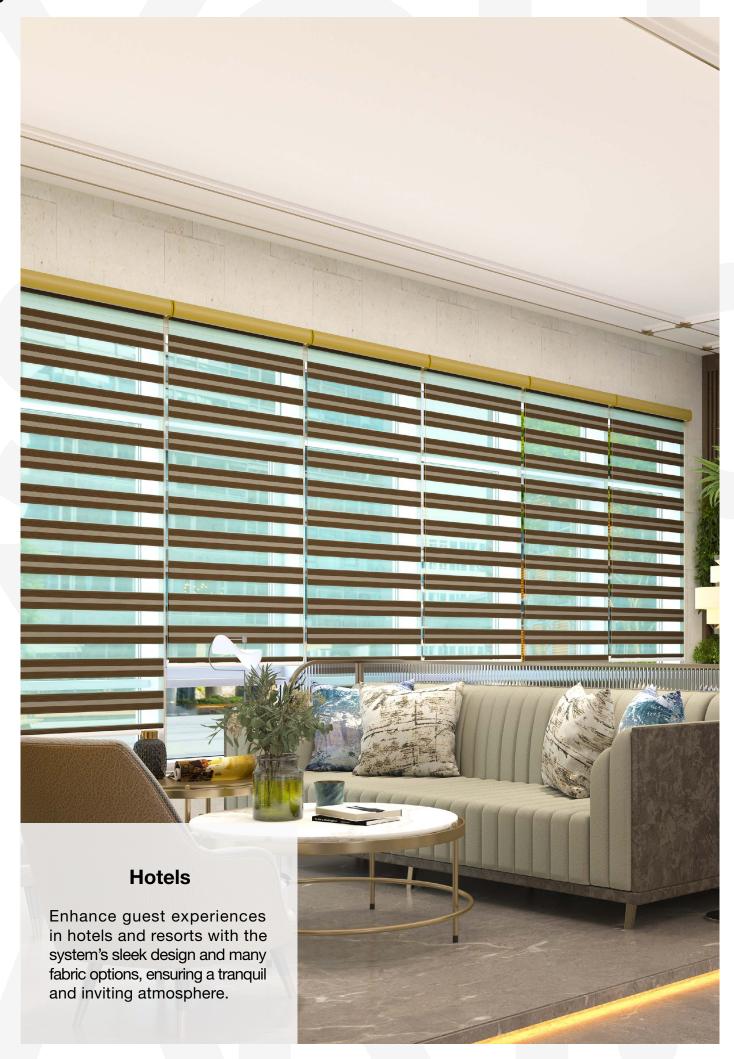

## Use Cases

The **RB 16-78 CS Louvo Elite Motorized Rail System**® presents a versatile and innovative solution, designed to meet the dynamic needs of modern interior designers and architects.

Among its many potential applications, this system is perfectly suited for: