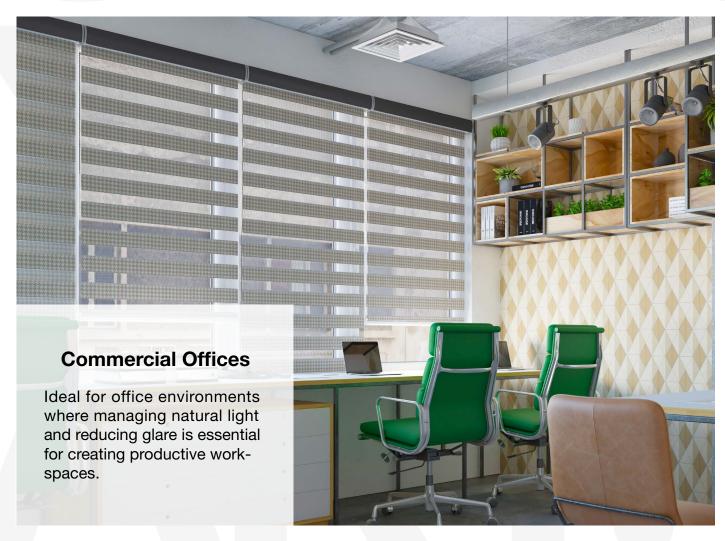

## Use Cases

The **RB 16-78 CS Louvo Elite Motorized Rail System**® presents a versatile and innovative solution, designed to meet the dynamic needs of modern interior designers and architects.

Among its many potential applications, this system is perfectly suited for: