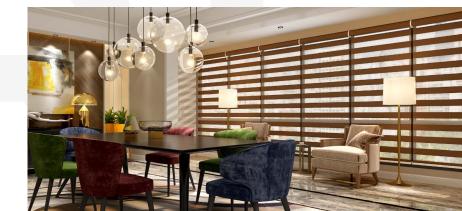

## Use Cases

The **RB 16-78 CS Louvo Elite Motorized Rail System**® presents a versatile and innovative solution, designed to meet the dynamic needs of modern interior designers and architects.

Among its many potential applications, this system is perfectly suited for:

The **RB 16-78 CS Louvo Elite Motorized Rail System®** is not just a window treatment; it's a design statement that speaks to functionality, aesthetic elegance, and environmental consciousness. It's a vital tool for professionals aiming to create spaces that are not only visually stunning but also comfortable and practical for their users.