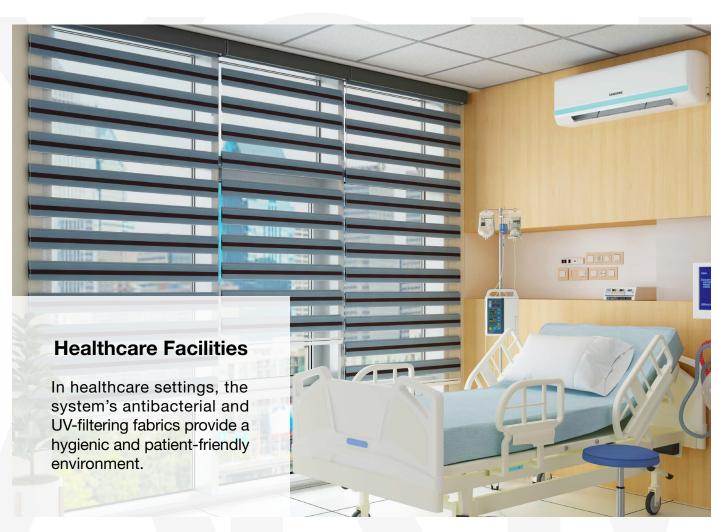

## Use Cases

The **RB 16-78 CS Louvo Elite Motorized Rail System**® presents a versatile and innovative solution, designed to meet the dynamic needs of modern interior designers and architects.

Among its many potential applications, this system is perfectly suited for: