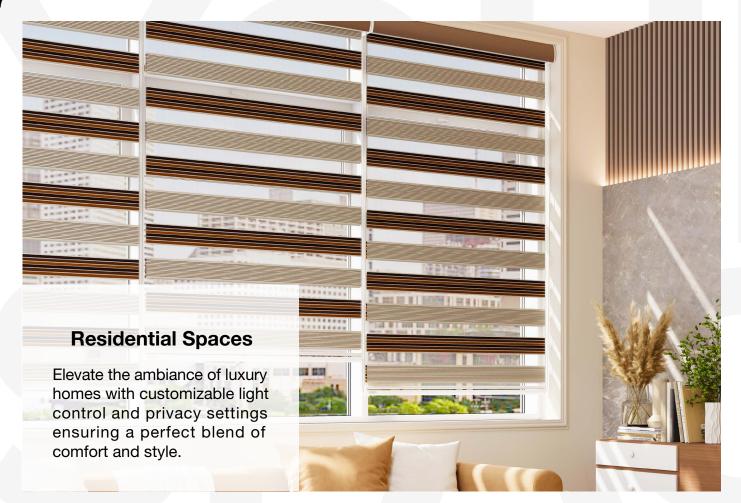

## Use Cases

The **RB 16-78 CS Louvo Elite Motorized Rail System**® presents a versatile and innovative solution, designed to meet the dynamic needs of modern interior designers and architects.

Among its many potential applications, this system is perfectly suited for:

The **RB 16-78 CS Louvo Elite Motorized Rail System®** is not just a window treatment; it's a design statement that speaks to functionality, aesthetic elegance, and environmental consciousness. It's a vital tool for professionals aiming to create spaces that are not only visually stunning but also comfortable and practical for their users.