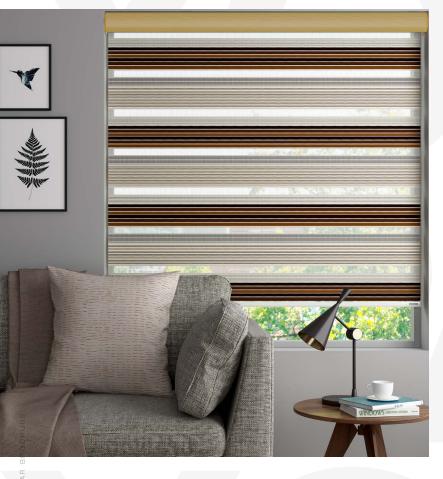

This system features a unique design incorporating alternating strips of sheer and opaque fabric tailored to enhance both the look and functionality of your interiors.

It comes with **generous warranties**, offering 1-year of coverage for the fabric and 1-year for the motor and system.

#### **Aesthetic Elements**

- This system features a unique design incorporating alternating strips of sheer and opaque fabric, tailored to enhance both the look and functionality of the interiors.
- Consistency in design is maintained across various applications to enhance the overall aesthetic appeal.