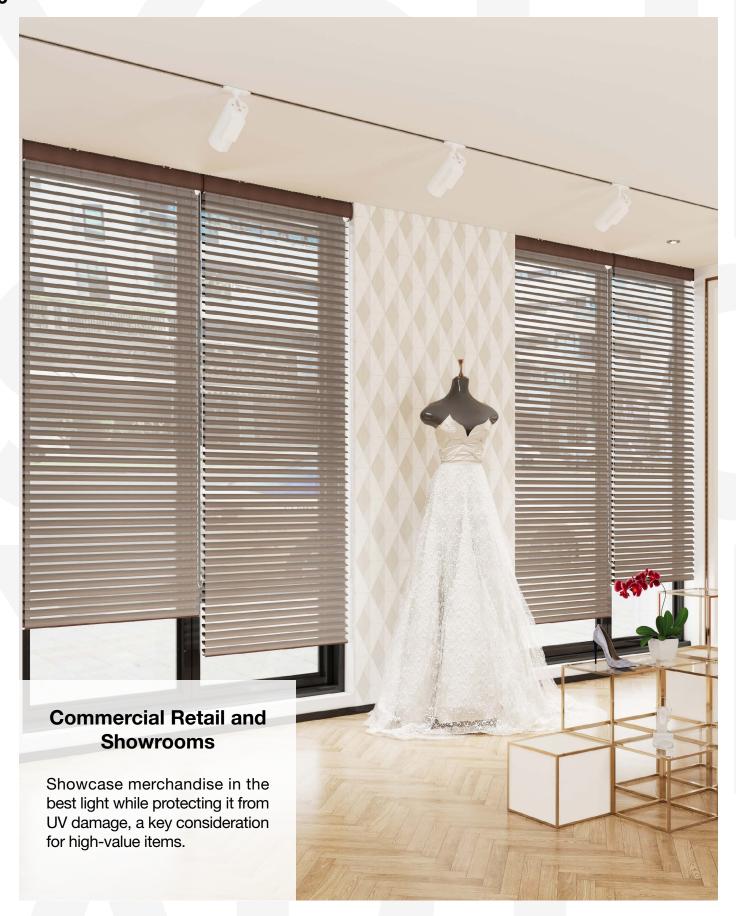

## Use Cases

The **RB 16-41 Roller Harmony Manual Rail System - Premium**® presents a versatile and innovative solution, designed to meet the dynamic needs of modern interior designers and architects.

Among its many potential applications, this system is perfectly suited for:

The **RB 16-41 Roller Harmony Manual Rail System - Premium®** is not just a window treatment; it's a design statement that speaks to functionality, aesthetic elegance, and environmental consciousness. It's a vital tool for professionals aiming to create spaces that are not only visually stunning but also comfortable and practical for their users.