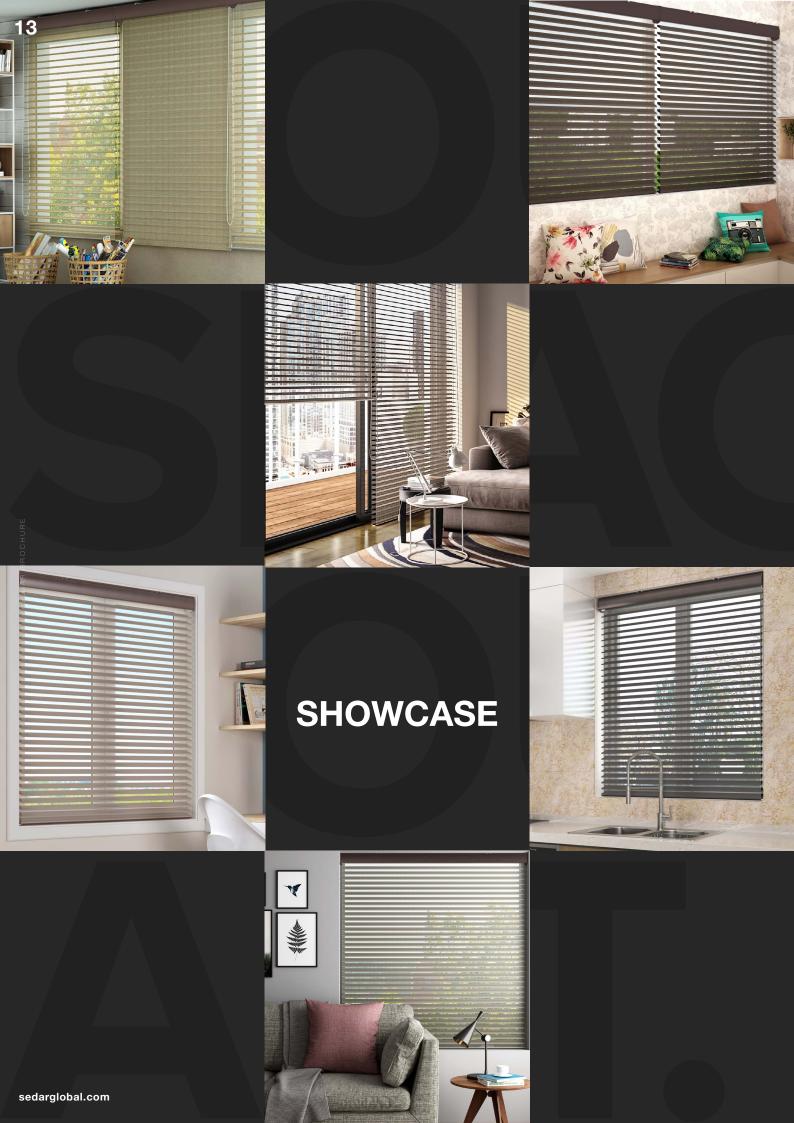

## Use Cases

The **RB 16-41 Roller Harmony Manual Rail System - Premium**® presents a versatile and innovative solution, designed to meet the dynamic needs of modern interior designers and architects.

Among its many potential applications, this system is perfectly suited for:

The **RB 16-41 Roller Harmony Manual Rail System - Premium®** is not just a window treatment; it's a design statement that speaks to functionality, aesthetic elegance, and environmental consciousness. It's a vital tool for professionals aiming to create spaces that are not only visually stunning but also comfortable and practical for their users.