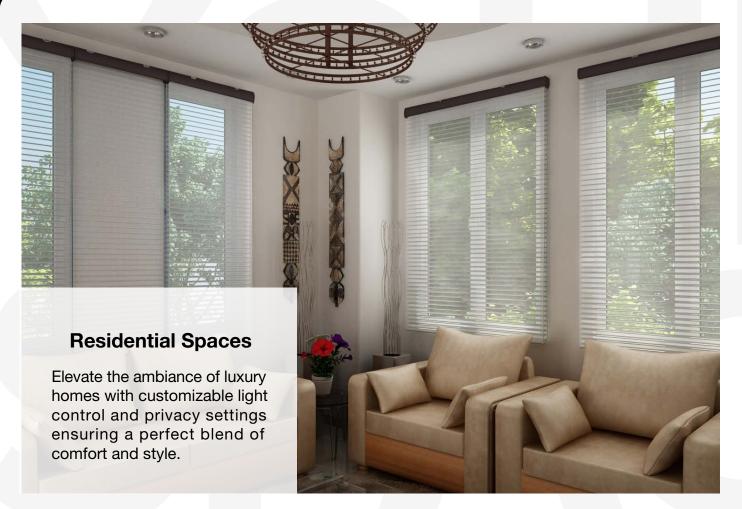

## Use Cases

The **RB 16-41 Roller Harmony Manual Rail System - Premium**® presents a versatile and innovative solution, designed to meet the dynamic needs of modern interior designers and architects.

Among its many potential applications, this system is perfectly suited for:

The **RB 16-41 Roller Harmony Manual Rail System - Premium®** is not just a window treatment; it's a design statement that speaks to functionality, aesthetic elegance, and environmental consciousness. It's a vital tool for professionals aiming to create spaces that are not only visually stunning but also comfortable and practical for their users.