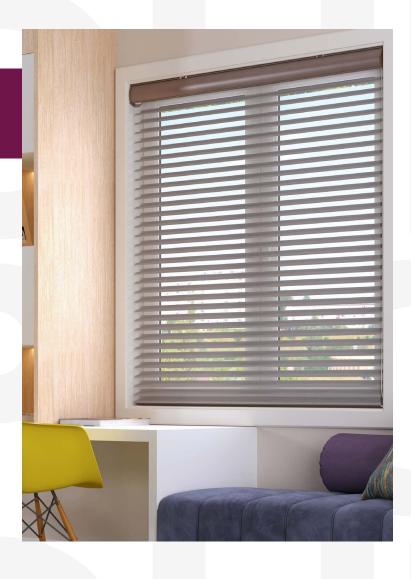

## Use Cases

The **RB 16-41 Roller Harmony Manual Rail System - Premium**® presents a versatile and innovative solution, designed to meet the dynamic needs of modern interior designers and architects.

Among its many potential applications, this system is perfectly suited for:

The **RB 16-41 Roller Harmony Manual Rail System - Premium®** is not just a window treatment; it's a design statement that speaks to functionality, aesthetic elegance, and environmental consciousness. It's a vital tool for professionals aiming to create spaces that are not only visually stunning but also comfortable and practical for their users.