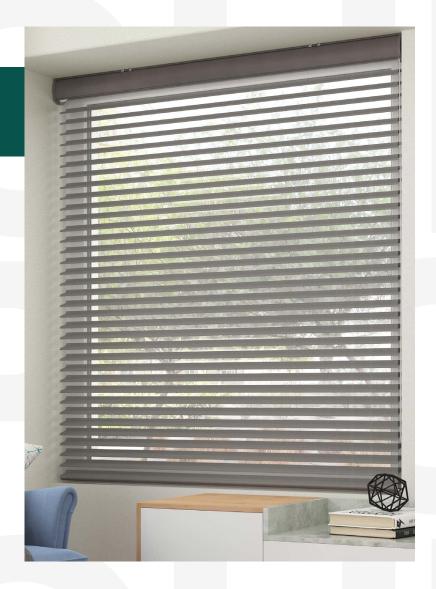

16-41 Documents

Roller Blinds Fabric
Specifications

It's time to elevate spaces and give them a sophisticated upgrade with Sedar RB 16-41 Roller Harmony Manual Rail System - Premium®, perfect for any settings from homes to large commercial venues.

It features a durable 35 mm pipe with a harmony premium cassette that shields the mechanism from dust and damage, reducing maintenance, and extending system life.

This system has a vast selection of fabric choices tailored to enhance both the look and functionality of the interiors.

It comes with generous warranties, offering 1-year of coverage for the fabric and 1-year for the mechanical parts

It is a reliable, versatile choice with superior design flexibility and easy installation across various surfaces.