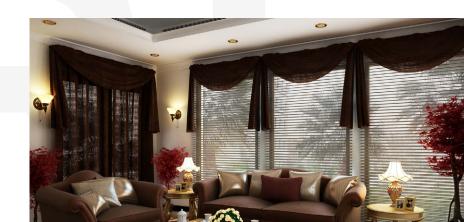

## Use Cases

The **RB 16-41 Roller Harmony Manual Rail System - Premium**® presents a versatile and innovative solution, designed to meet the dynamic needs of modern interior designers and architects.

Among its many potential applications, this system is perfectly suited for:

The **RB 16-41 Roller Harmony Manual Rail System - Premium®** is not just a window treatment; it's a design statement that speaks to functionality, aesthetic elegance, and environmental consciousness. It's a vital tool for professionals aiming to create spaces that are not only visually stunning but also comfortable and practical for their users.