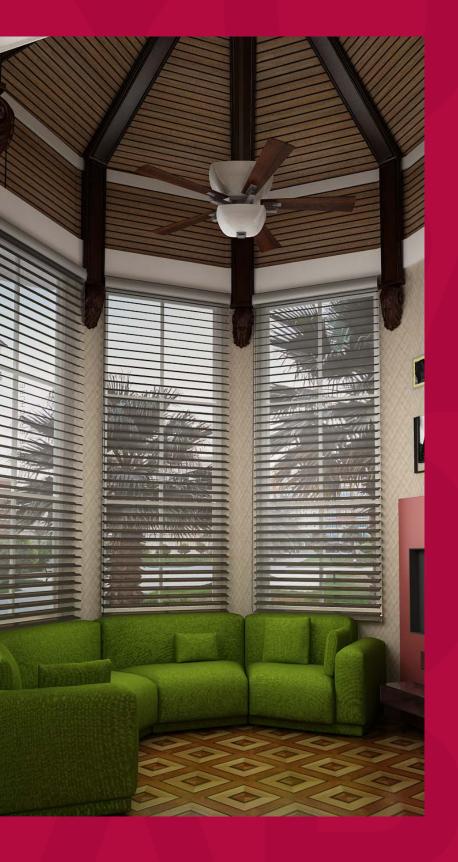

## System Introduction

Explore the RB 16-41 Roller Harmony Manual Rail System - Premium® through this brochure filled with images that showcase the system's features and demonstrates its adaptability across multiple environments.

This brochure serves as a fantastic resource for picturing the transformative impact of the system on various spaces, emphasizing its design flexibility.

Alongside the brochure, we provide additional documents designed to meet the specific needs of professionals. These important resources can be accessed by following the links provided or scanning the QR codes below:

16-41 Documents

Roller Blinds Fabric
Specifications

It's time to elevate spaces and give them a sophisticated upgrade with Sedar RB 16-41 Roller Harmony Manual Rail System - Premium®, perfect for any settings from homes to large commercial venues.

It features a durable 35 mm pipe with a harmony premium cassette that shields the mechanism from dust and damage, reducing maintenance, and extending system life.

This system has a vast selection of fabric choices tailored to enhance both the look and functionality of the interiors.

It comes with generous warranties, offering 1-year of coverage for the fabric and 1-year for the mechanical parts

It is a reliable, versatile choice with superior design flexibility and easy installation across various surfaces.