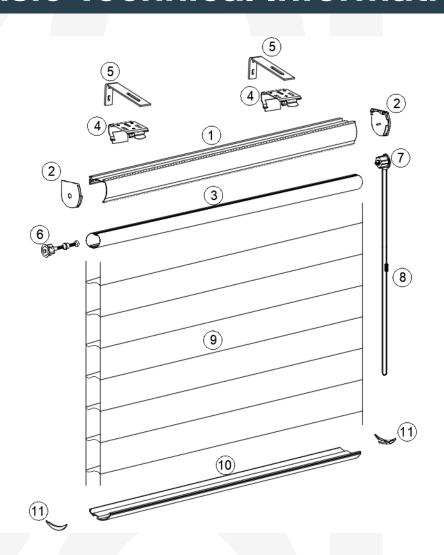

### **Basic Technical Information**

| PARTS | DESCRIPTION                             |
|-------|-----------------------------------------|
| 1     | Harmony Premium Cassette                |
| 2     | Harmony Head Rail End cap               |
| 3     | Roller Blinds Top Tube - Aluminum       |
| 4     | Bracket for RB 16-41                    |
| 5     | L clip brackets                         |
| 6 & 7 | RB 16-41 System Clutch and End Plug Set |
| 8     | Control Cord 3.2mm                      |
| 9     | Harmony Fabrics                         |
| 10    | Powder Coated Bottom Rail               |
| 11    | Bottom Rail End Cap                     |