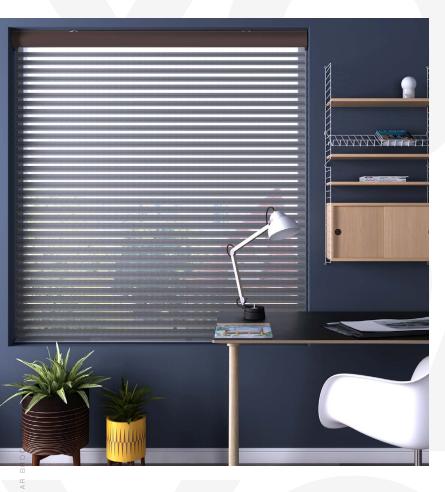

#### **Mechanical Characteristics**

- Bi-directional wrap spring clutch ensures smooth operation.
- Closed system design keeps internal components protected and maintenance free.
- Narrow edge light gap to reduce light entry.
- Fabric area capable of covering up to its system capacity of 6.5 m<sup>2</sup>.
- Compatible with a variety of surfaces for installation, including concrete, wood, reinforced gypsum, and metal.
- Harmony premium cassette that shields the mechanism from dust and damage, reducing maintenance, and extending system life.