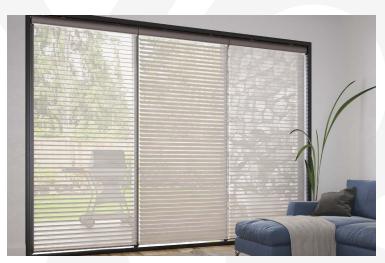

## Use Cases

The **RB 16-41 Roller Harmony Manual Rail System - Premium**® presents a versatile and innovative solution, designed to meet the dynamic needs of modern interior designers and architects.

Among its many potential applications, this system is perfectly suited for:

The **RB 16-41 Roller Harmony Manual Rail System - Premium®** is not just a window treatment; it's a design statement that speaks to functionality, aesthetic elegance, and environmental consciousness. It's a vital tool for professionals aiming to create spaces that are not only visually stunning but also comfortable and practical for their users.