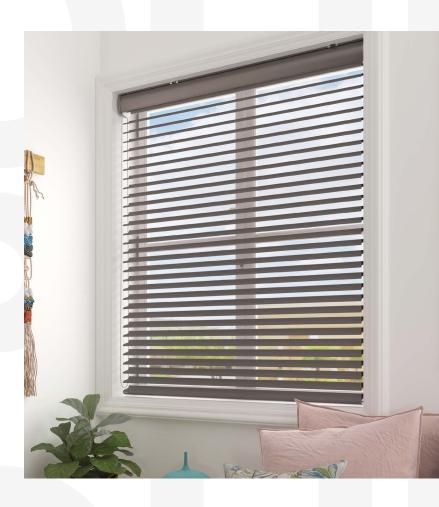

16-41 Documents

Roller Blinds Fabric
Specifications

It's time to elevate spaces and give them a sophisticated upgrade with Sedar RB 16-41 Roller Harmony Manual Rail System - Premium®, perfect for any settings from homes to large commercial venues.

It features a durable 35 mm pipe with a harmony premium cassette that shields the mechanism from dust and damage, reducing maintenance, and extending system life.

This system has a vast selection of fabric choices tailored to enhance both the look and functionality of the interiors.