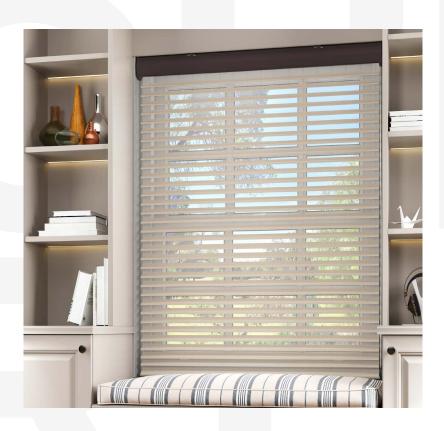

16-41 Documents

Roller Blinds Fabric
Specifications

It's time to elevate spaces and give them a sophisticated upgrade with Sedar RB 16-41 Roller Harmony Manual Rail System - Premium®, perfect for any settings from homes to large commercial venues.

It features a durable 35 mm pipe with a harmony premium cassette that shields the mechanism from dust and damage, reducing maintenance, and extending system life.

This system has a vast selection of fabric choices tailored to enhance both the look and functionality of the interiors.