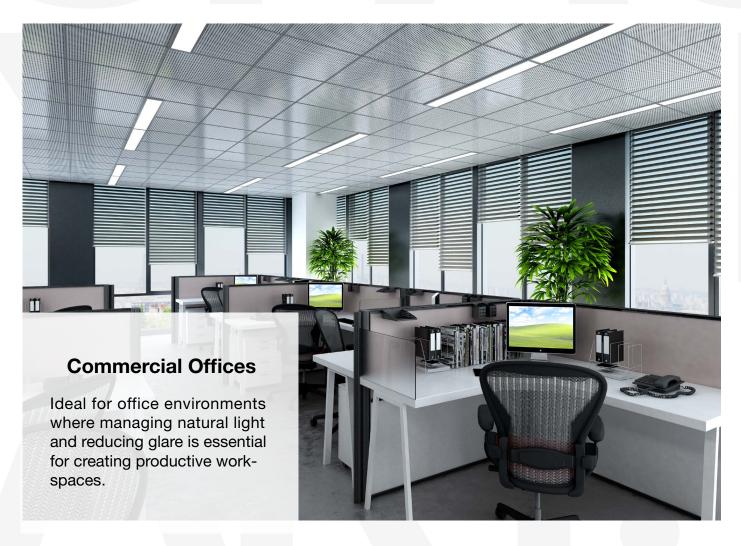

## Use Cases

The **RB 16-41 Roller Harmony Manual Rail System - Premium**® presents a versatile and innovative solution, designed to meet the dynamic needs of modern interior designers and architects.

Among its many potential applications, this system is perfectly suited for:

The **RB 16-41 Roller Harmony Manual Rail System - Premium®** is not just a window treatment; it's a design statement that speaks to functionality, aesthetic elegance, and environmental consciousness. It's a vital tool for professionals aiming to create spaces that are not only visually stunning but also comfortable and practical for their users.