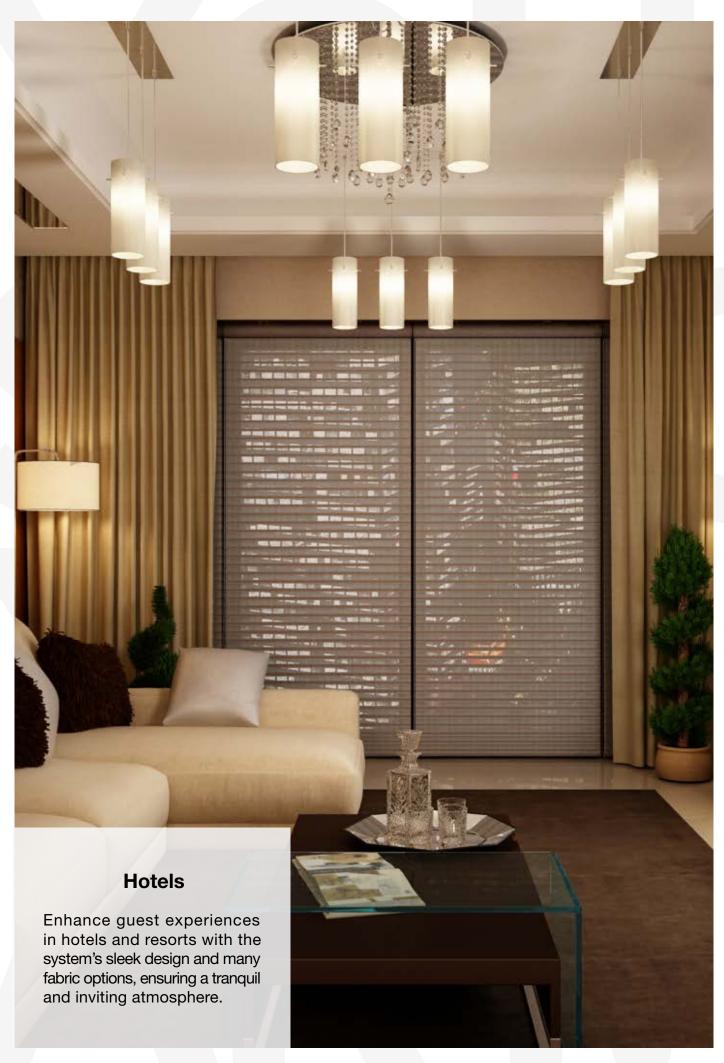

## Use Cases

The **RB 16-41 Roller Harmony Manual Rail System - Premium**® presents a versatile and innovative solution, designed to meet the dynamic needs of modern interior designers and architects.

Among its many potential applications, this system is perfectly suited for:

The **RB 16-41 Roller Harmony Manual Rail System - Premium®** is not just a window treatment; it's a design statement that speaks to functionality, aesthetic elegance, and environmental consciousness. It's a vital tool for professionals aiming to create spaces that are not only visually stunning but also comfortable and practical for their users.