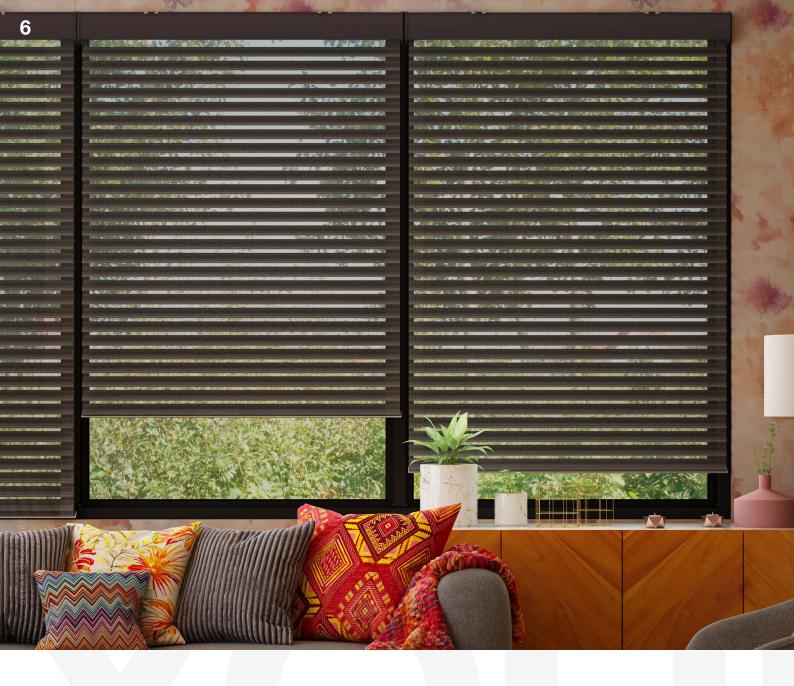

16-41 Documents

Roller Blinds Fabric
Specifications

It's time to elevate spaces and give them a sophisticated upgrade with Sedar RB 16-41 Roller Harmony Manual Rail System - Premium®, perfect for any settings from homes to large commercial venues.

It features a durable 35 mm pipe with a harmony premium cassette that shields the mechanism from dust and damage, reducing maintenance, and extending system life.

This system has a vast selection of fabric choices tailored to enhance both the look and functionality of the interiors.

It comes with generous warranties, offering 1-year of coverage for the fabric and 1-year for the mechanical parts

It is a reliable, versatile choice with superior design flexibility and easy installation across various surfaces.