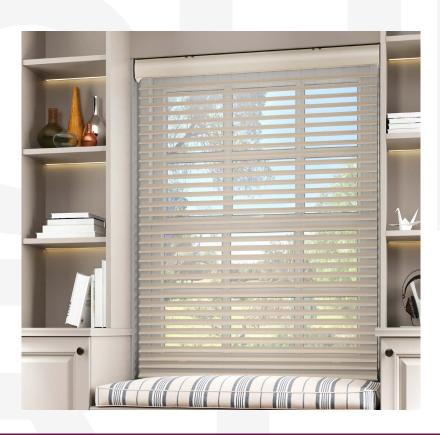

## System

It's time to elevate spaces and give them a sophisticated upgrade with Sedar RB 16-64 Roller Harmony Manual Rail System - Classic®, perfect for any settings from homes to large commercial venues.

It features a durable **35 mm pipe** with a **harmony classic cassette** that shields the mechanism from dust and damage, **reducing maintenance**, and **extending system life**.

This system has a **vast selection of fabric choices** tailored to enhance both the look and functionality of the interiors.