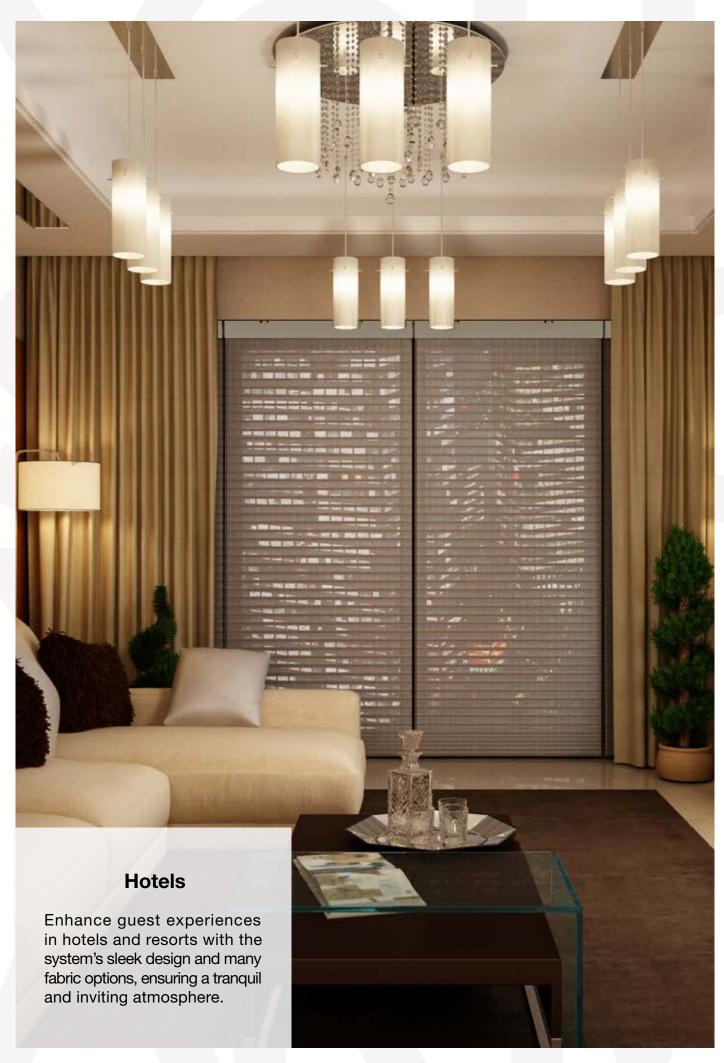

# Use Cases

The RB 16-64 Roller Harmony Manual Rail System - Classic® presents a versatile and innovative solution, designed to meet the dynamic needs of modern interior designers and architects.

Among its many potential applications, this system is perfectly suited for: