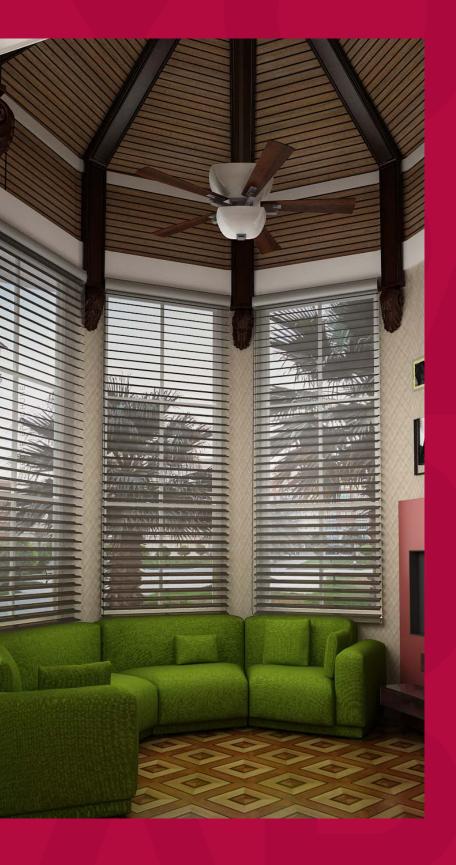

## System

It's time to elevate spaces and give them a sophisticated upgrade with Sedar RB 16-64 Roller Harmony Manual Rail System - Classic®, perfect for any settings from homes to large commercial venues.

It features a durable **35 mm pipe** with a **harmony classic cassette** that shields the mechanism from dust and damage, **reducing maintenance**, and **extending system life**.

This system has a **vast selection of fabric choices** tailored to enhance both the look and functionality of the interiors.

It comes with **generous warranties**, offering 1-year of coverage for the fabric and 1-year for the mechanical parts.

It is a reliable, versatile choice with superior design flexibility and easy installation across various surfaces.