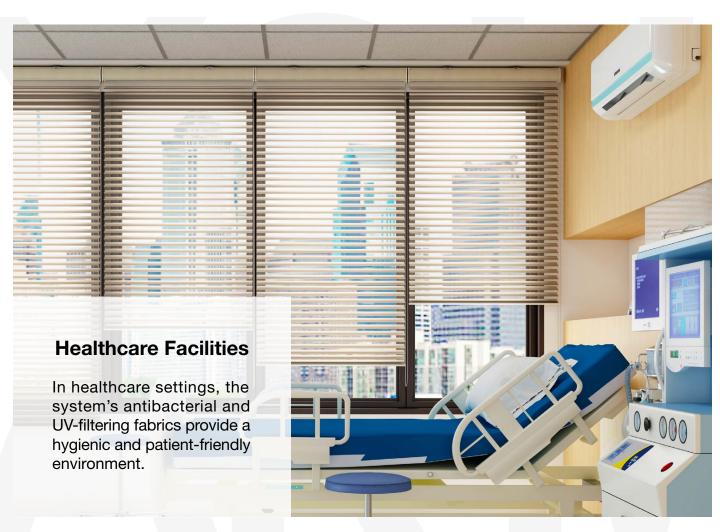

# Use Cases

The RB 16-64 Roller Harmony Manual Rail System - Classic® presents a versatile and innovative solution, designed to meet the dynamic needs of modern interior designers and architects.

Among its many potential applications, this system is perfectly suited for: