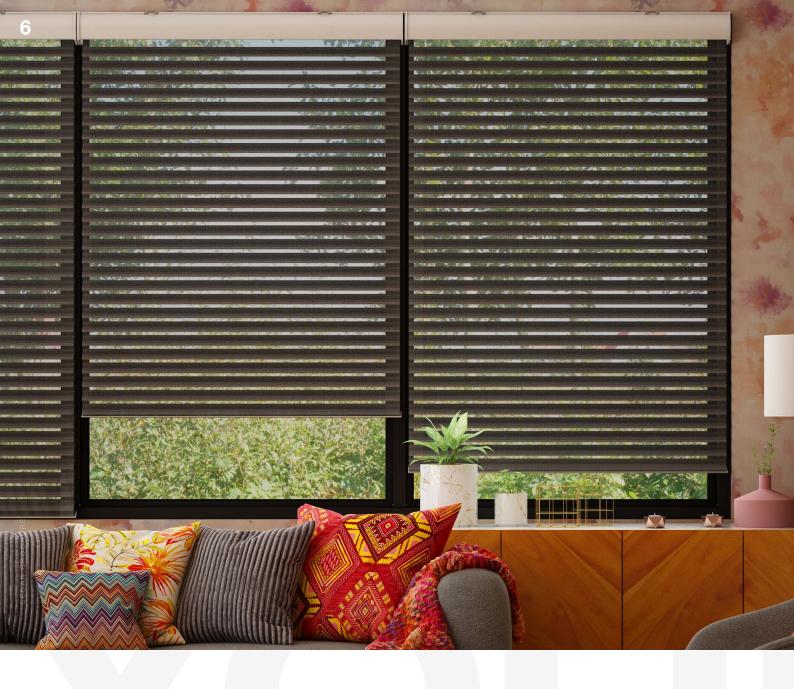

### **Features & Benefits**

#### **Mechanical Characteristics**

- Bi-directional wrap spring clutch ensures smooth operation.
- Closed system design keeps internal components protected and maintenance free.
- Narrow edge light gap to reduce light entry.
- Fabric area capable of covering up to its system capacity of 6.5 m<sup>2</sup>.
- Compatible with a variety of surfaces for installation, including concrete, wood, reinforced gypsum, and metal.
- Harmony classic cassette that shields the mechanism from dust and damage, reducing maintenance, and extending system life.