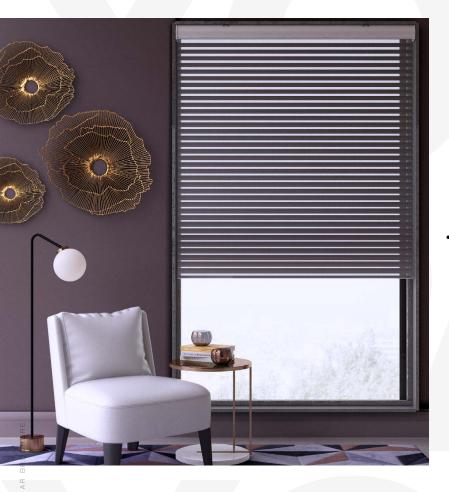

## System

It's time to elevate spaces and give them a sophisticated upgrade with Sedar RB 16-64 Roller Harmony Manual Rail System - Classic®, perfect for any settings from homes to large commercial venues.

It features a durable **35 mm pipe** with a **harmony classic cassette** that shields the mechanism from dust and damage, **reducing maintenance**, and **extending system life**.

This system has a **vast selection of fabric choices** tailored to enhance both the look and functionality of the interiors.