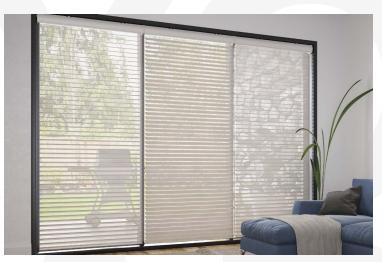

# Use Cases

The RB 16-64 Roller Harmony Manual Rail System - Classic® presents a versatile and innovative solution, designed to meet the dynamic needs of modern interior designers and architects.

Among its many potential applications, this system is perfectly suited for:

The **RB 16-64 Roller Harmony Manual Rail System - Classic®** is not just a window treatment; it's a design statement that speaks to functionality, aesthetic elegance, and environmental consciousness. It's a vital tool for professionals aiming to create spaces that are not only visually stunning but also comfortable and practical for their users.