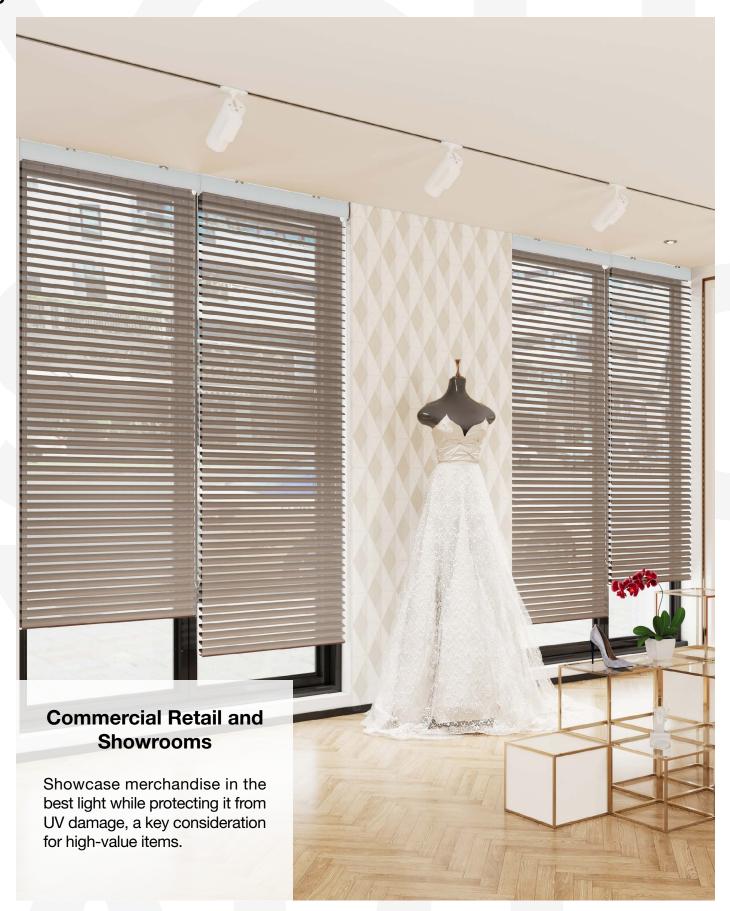

# Use Cases

The RB 16-64 Roller Harmony Manual Rail System - Classic® presents a versatile and innovative solution, designed to meet the dynamic needs of modern interior designers and architects.

Among its many potential applications, this system is perfectly suited for: