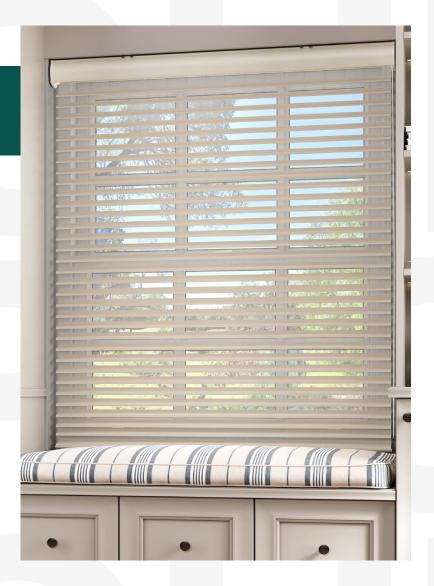

# Use Cases

The RB 16-64 Roller Harmony Manual Rail System - Classic® presents a versatile and innovative solution, designed to meet the dynamic needs of modern interior designers and architects.

Among its many potential applications, this system is perfectly suited for:

The **RB 16-64 Roller Harmony Manual Rail System - Classic®** is not just a window treatment; it's a design statement that speaks to functionality, aesthetic elegance, and environmental consciousness. It's a vital tool for professionals aiming to create spaces that are not only visually stunning but also comfortable and practical for their users.