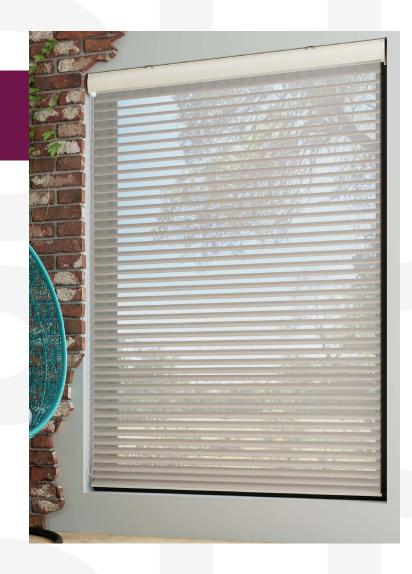

#### **Mechanical Characteristics**

- Bi-directional wrap spring clutch ensures smooth operation.
- Closed system design keeps internal components protected and maintenance free.
- Narrow edge light gap to reduce light entry.
- Fabric area capable of covering up to its system capacity of 6.5 m<sup>2</sup>.
- Compatible with a variety of surfaces for installation, including concrete, wood, reinforced gypsum, and metal.
- Harmony classic cassette that shields the mechanism from dust and damage, reducing maintenance, and extending system life.

#### **Fabric Qualities**

- Fire Retardant: Our fabrics include options for enhanced safety through fire retardancy.
- Light Transparency & UV
   Protection: Offering a range from regular to blackout, catering to various lighting needs.
- Sustainable Materials: Committed to environmental responsibility, our materials are recyclable and eco-friendly.