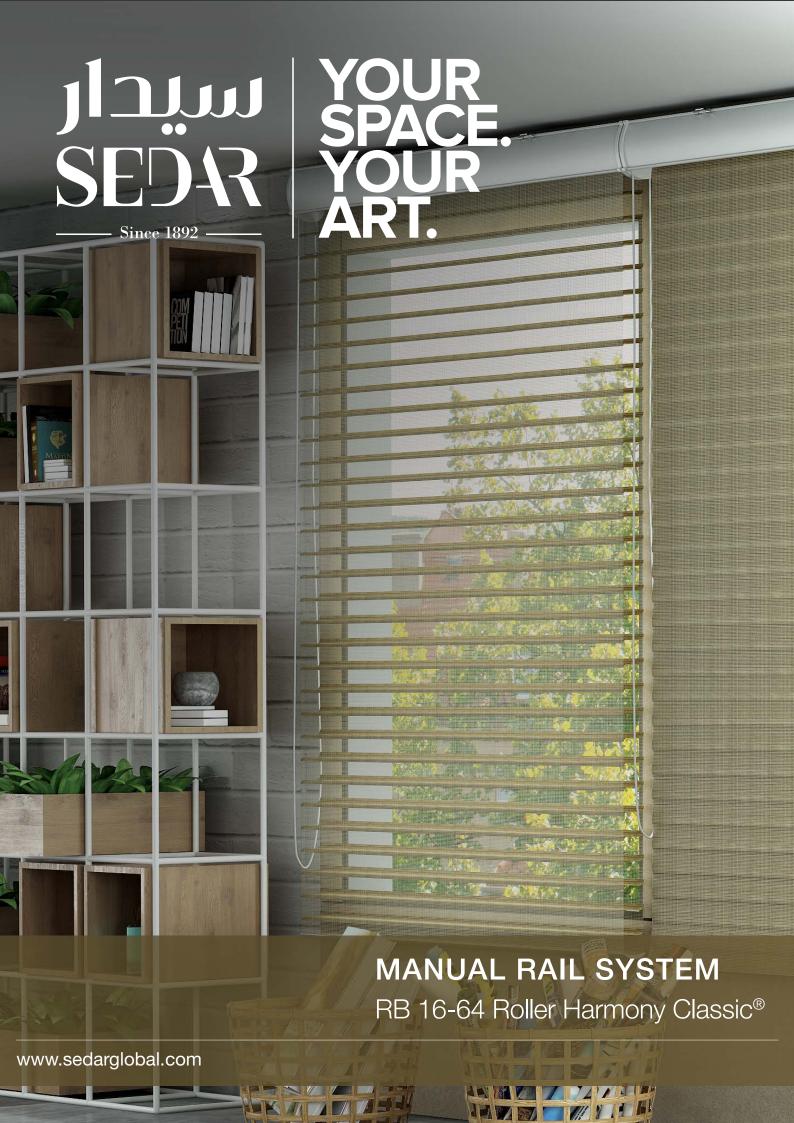

# System Introduction

Explore the RB 16-64 Roller Harmony Manual Rail System-Classic® through this brochure filled with images that showcase the system's features and demonstrates its adaptability across multiple environments.

## System

It's time to elevate spaces and give them a sophisticated upgrade with Sedar RB 16-64 Roller Harmony Manual Rail System - Classic®, perfect for any settings from homes to large commercial venues.

It features a durable **35 mm pipe** with a **harmony classic cassette** that shields the mechanism from dust and damage, **reducing maintenance**, and **extending system life**.

This system has a **vast selection of fabric choices** tailored to enhance both the look and functionality of the interiors.