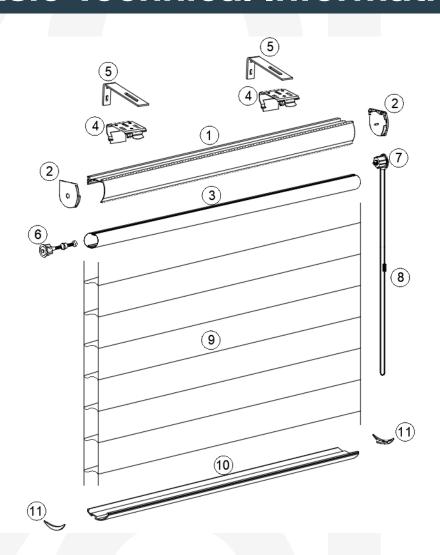

## **Basic Technical Information**

| PARTS | DESCRIPTION                             |
|-------|-----------------------------------------|
| 1     | Harmony Classic Cassette                |
| 2     | Harmony Head Rail End cap               |
| 3     | Roller Blinds Top Tube - Aluminum       |
| 4     | Bracket for RB 16-64                    |
| 5     | L clip brackets                         |
| 6 & 7 | RB 16-64 System Clutch and End Plug Set |
| 8     | Control Cord 3.2mm                      |
| 9     | Harmony Fabrics                         |
| 10    | Powder Coated Bottom Rail               |
| 11    | Bottom Rail End Cap                     |