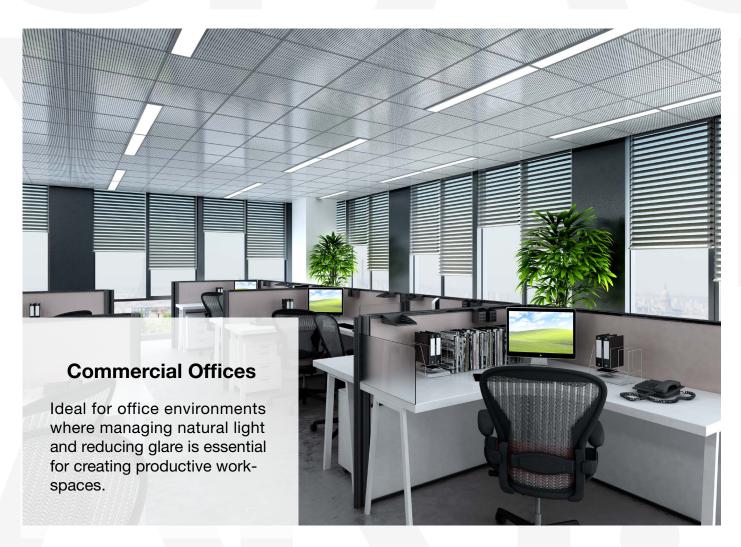

# Use Cases

The RB 16-64 Roller Harmony Manual Rail System - Classic® presents a versatile and innovative solution, designed to meet the dynamic needs of modern interior designers and architects.

Among its many potential applications, this system is perfectly suited for: