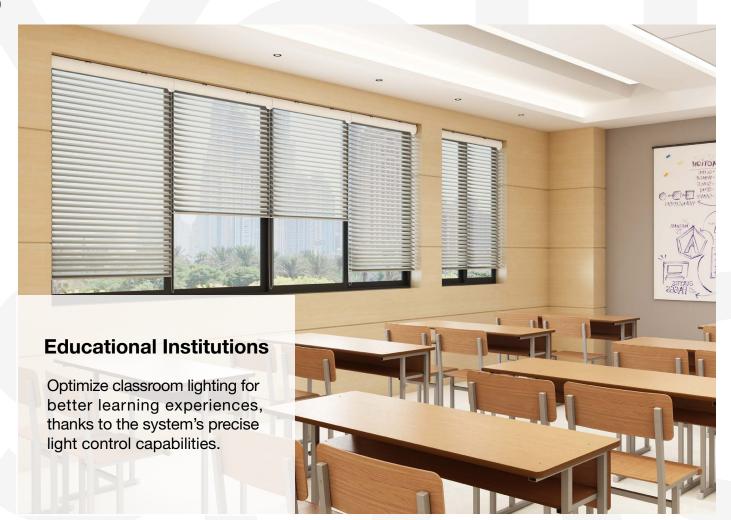

# Use Cases

The RB 16-64 Roller Harmony Manual Rail System - Classic® presents a versatile and innovative solution, designed to meet the dynamic needs of modern interior designers and architects.

Among its many potential applications, this system is perfectly suited for: