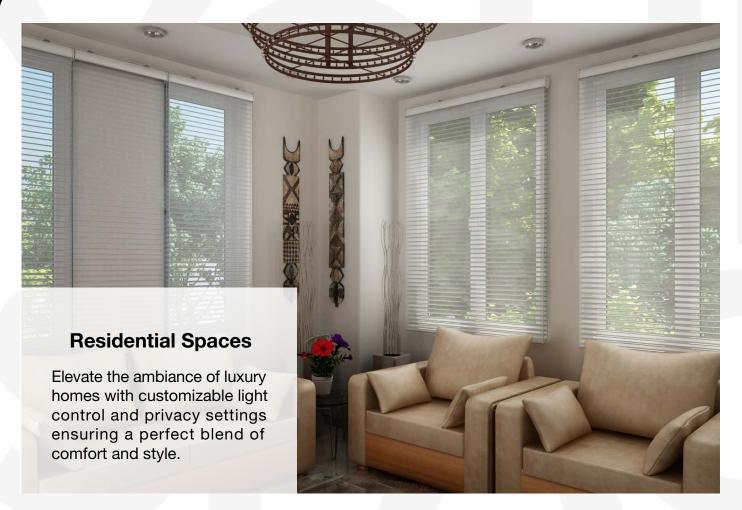

# Use Cases

The RB 16-64 Roller Harmony Manual Rail System - Classic® presents a versatile and innovative solution, designed to meet the dynamic needs of modern interior designers and architects.

Among its many potential applications, this system is perfectly suited for: