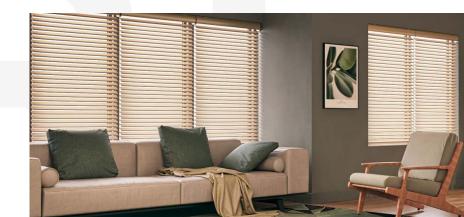

# Use Cases

The RB 16-64 Roller Harmony Manual Rail System - Classic® presents a versatile and innovative solution, designed to meet the dynamic needs of modern interior designers and architects.

Among its many potential applications, this system is perfectly suited for:

The **RB 16-64 Roller Harmony Manual Rail System - Classic®** is not just a window treatment; it's a design statement that speaks to functionality, aesthetic elegance, and environmental consciousness. It's a vital tool for professionals aiming to create spaces that are not only visually stunning but also comfortable and practical for their users.