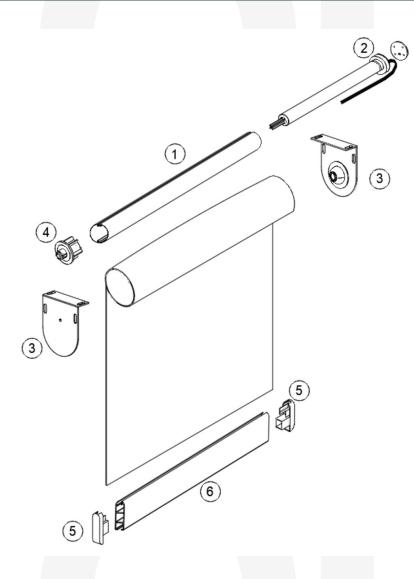

## **Basic Technical Information**

| DESCRIPTION                       |
|-----------------------------------|
| Roller Blinds Top Tube - Aluminum |
| Somfy Altus <sup>®</sup> 50       |
| Bracket for RB 16- 70 System      |
| End Plug                          |
| Bottom Rail End Cap               |
| Powder Coated Bottom Rail         |
|                                   |

#### **System** Roller Blind Motor Rail System -Somfy Altus<sup>®</sup> 50 (16-70)

#### **Operation** Remote Controlled and Automation Compatible

### **Useful Information**

Optional Side Channel, Optional Valance