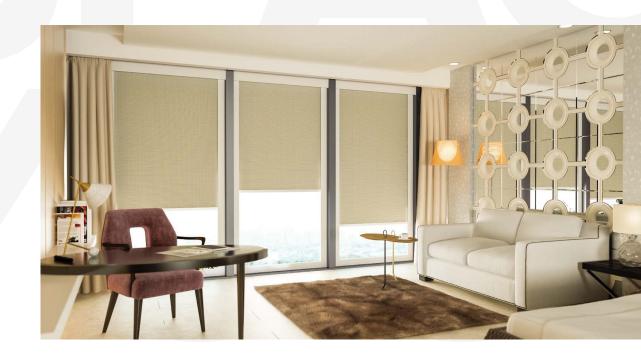

# Use Cases

The **RB 16-70 Roller Motor Rail System - Somfy Altus 50** presents a versatile and innovative solution, designed to meet the dynamic needs of modern interior designers and architects.

Among its many potential applications, this system is perfectly suited for:

## **Residential Spaces**

Elevate the ambiance of luxury homes with customizable light control and privacy settings ensuring a perfect blend of comfort and style.