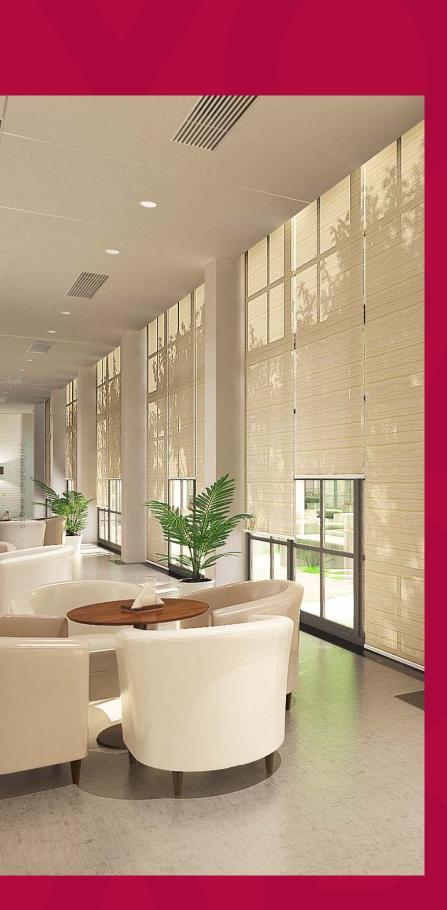

# Use Cases

The **RB 16-70 Roller Motor Rail System - Somfy Altus 50** presents a versatile and innovative solution, designed to meet the dynamic needs of modern interior designers and architects.

Among its many potential applications, this system is perfectly suited for:

## **Residential Spaces**

Elevate the ambiance of luxury homes with customizable light control and privacy settings ensuring a perfect blend of comfort and style.

### **Commercial Offices**

Ideal for office environments where managing natural light and reducing glare is essential for creating productive workspaces.