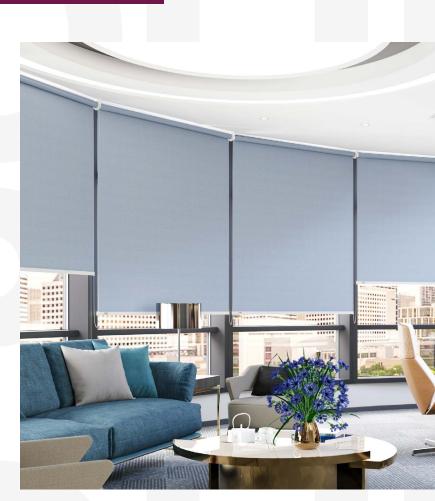

and environmental consciousness. It's a vital tool for professionals aiming to create spaces that are not only visually stunning but also comfortable and practical for their users.

No Contract

## **Features & Benefits**

## **Mechanical Characteristics**

- Bi-directional wrap spring clutch ensures smooth operation.
- Closed system design keeps internal components protected and maintenance free.
- Narrow edge light gap to reduce light entry.
- Fabric area capable of covering up to its system capacity of 28 m<sup>2</sup>.
- Compatible with a variety of surfaces for installation, including concrete, wood, reinforced gypsum, and metal.
- Remote controlled and automation compatible powered by Somfy Altus<sup>®</sup>
   50 that allows for wireless radio control of motorized window covering.





## Fabric Qualities

- Fire Retardant: Our fabrics include options for enhanced safety through fire retardancy.
- Light Transparency & UV
   Protection: Offering a range from regular to blackout, catering to various lighting needs.
  - Sustainable Materials: Committed to environmental responsibility, our materials are recyclable and eco-friendly.



### **Aesthetic Elements**

- The system offers personalized printing for tailored designs, ensuring a sleek, modern look that seamlessly integrates with any interior decor.
- Consistency in design is maintained across various applications to enhance the overall aesthetic appeal.

#### Warranty and Assurance

- Different coverage for different fabric types.
- 10-years warranty for this system and the motor.



Each feature of **RB 16-70 Rol