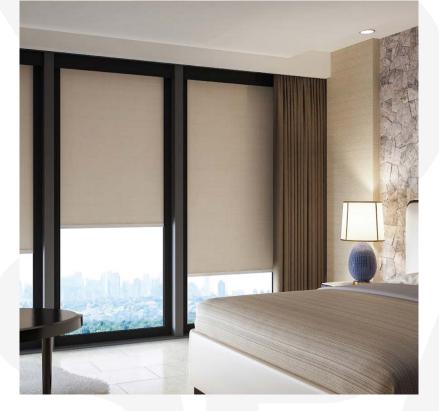

## **Side Channel Options**

Discover the unparalleled elegance and functionality of the **RB 16-70 Roller Motor Rail System - Somfy Altus® 50** with Side Channel option, meticulously crafted for the modern space.

Moreover, it enhances the visual flow from wall to window and boosts insulation, reducing energy loss. A valance is an essential upgrade, marrying elegance with efficiency for your window treatments.