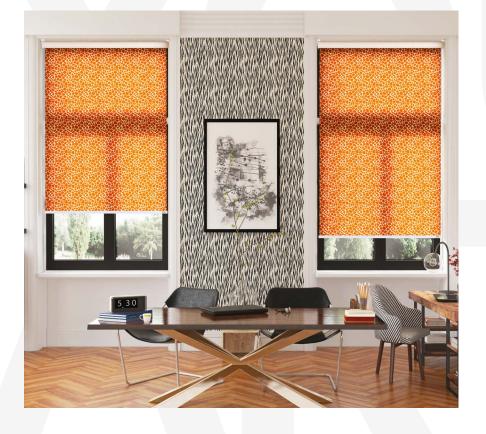

# Use Cases

The **RB 16-70 Roller Motor Rail System - Somfy Altus 50** presents a versatile and innovative solution, designed to meet the dynamic needs of modern interior designers and architects.

Among its many potential applications, this system is perfectly suited for:

### **Commercial Offices**

Ideal for office environments where managing natural light and reducing glare is essential for creating productive workspaces.