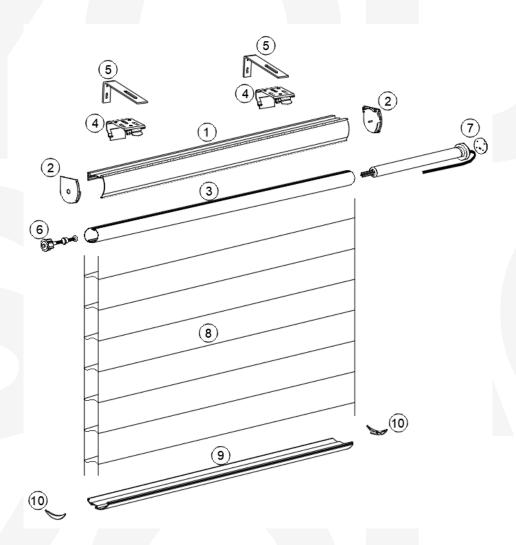

### **Basic Technical Information**

| PARTS | DESCRIPTION                       |
|-------|-----------------------------------|
| 1     | Harmony Premium Cassette          |
| 2     | Harmony Head Rail End cap         |
| 3     | Roller Blinds Top Tube - Aluminum |
| 4     | Bracket for RB 16-42              |
| 5     | L clip brackets                   |
| 6     | End Plug                          |
| 7     | Somfy's Sonesse® 30               |
| 8     | Harmony Fabrics                   |
| 9     | Powder Coated Bottom Rail         |
| 10    | Bottom Rail End Cap               |