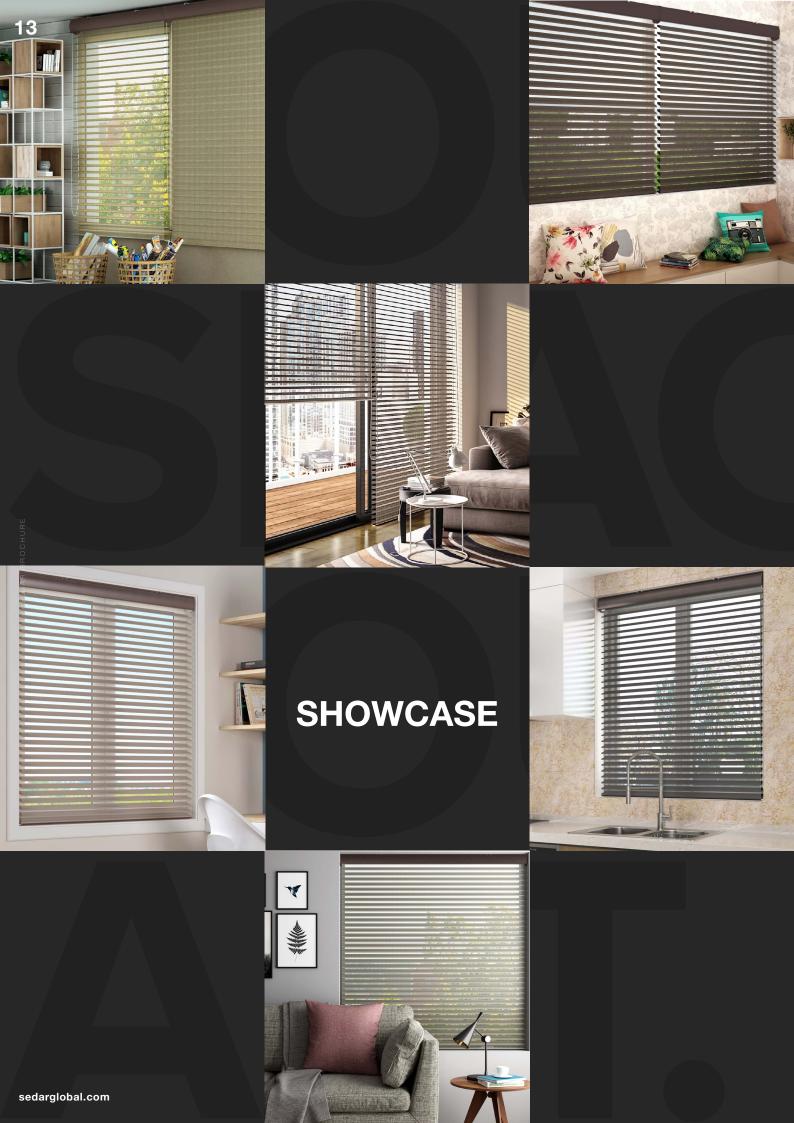

#### **Features & Benefits**

#### **Mechanical Characteristics**

- Bi-directional wrap spring clutch ensures smooth operation.
- Closed system design keeps internal components protected and maintenance free.
- Narrow edge light gap to reduce light entry.
- Fabric area capable of covering up to its system capacity of 6.5 m<sup>2</sup>.
- Compatible with a variety of surfaces for installation, including concrete, wood, reinforced gypsum, and metal.
- Harmony premium cassette that shields the mechanism from dust and damage, reducing maintenance, and extending system life.
- Remote controlled and automation compatible powered by Somfy's radio control of motorized window covering.

#### **Fabric Qualities**

- Fire Retardant: Our fabrics include options for enhanced safety through fire retardancy.
- Light Transparency & UV Protection: Offering a range from regular to blackout, catering to various lighting needs.
- Sustainable Materials: Committed to environmental responsibility, our materials are recyclable and eco-friendly.

#### **Aesthetic Elements**

 Consistency in design is maintained across various applications to enhance the overall aesthetic appeal.

#### **Warranty and Assurance**

- 1-year warranty on fabric, ensuring long-term quality and satisfaction.
- 1-year warranty on system and motor.

Each feature of **RB 16-42 Roller Harmony Motorized Rail System - Premium**® not only meets but exceeds expectations in functionality, safety and style.