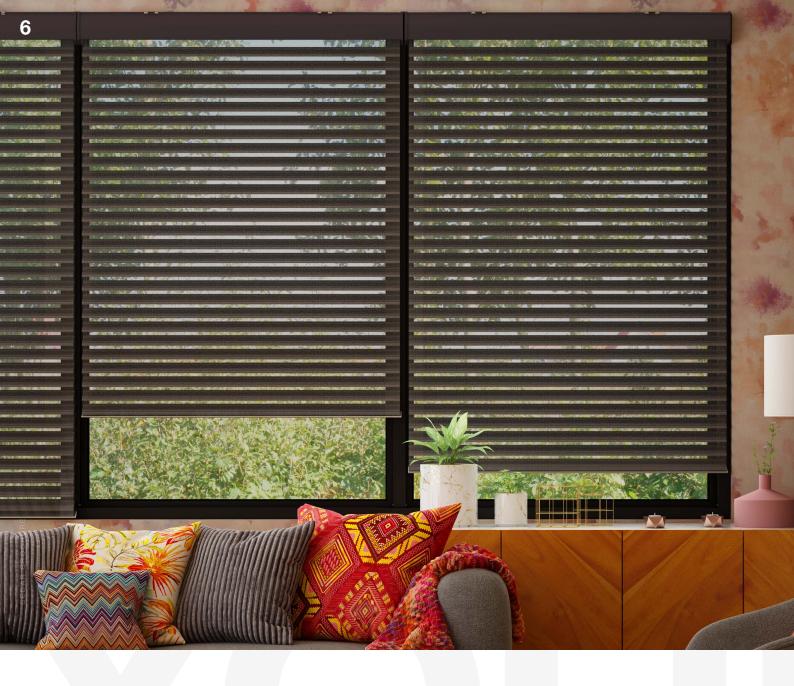

#### **Mechanical Characteristics**

- Bi-directional wrap spring clutch ensures smooth operation.
- Closed system design keeps internal components protected and maintenance free.
- Narrow edge light gap to reduce light entry.
- Fabric area capable of covering up to its system capacity of 6.5 m<sup>2</sup>.
- Compatible with a variety of surfaces for installation, including concrete, wood, reinforced gypsum, and metal.
- Harmony premium cassette that shields the mechanism from dust and damage, reducing maintenance, and extending system life.
- Remote controlled and automation compatible powered by Somfy's radio control of motorized window covering.

#### **Fabric Qualities**

- Fire Retardant: Our fabrics include options for enhanced safety through fire retardancy.
- Light Transparency & UV Protection: Offering a range from regular to blackout, catering to various lighting needs.
- Sustainable Materials: Committed to environmental responsibility, our materials are recyclable and eco-friendly.

#### **Aesthetic Elements**

 Consistency in design is maintained across various applications to enhance the overall aesthetic appeal.