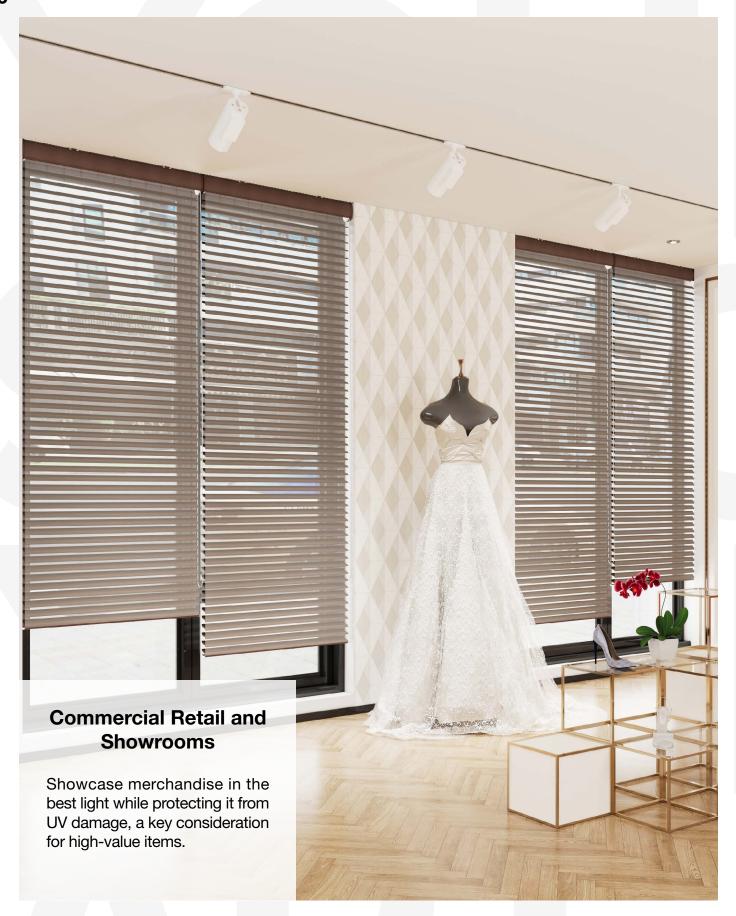

### Use Cases

The RB 16-42 Roller Harmony Motorized Rail System - Premium® presents a versatile and innovative solution, designed to meet the dynamic needs of modern interior designers and architects.

Among its many potential applications, this system is perfectly suited for:

The **RB 16-42 Roller Harmony Motorized Rail System - Premium**® is not just a window treatment; it's a design statement that speaks to functionality, aesthetic elegance, and environmental consciousness. It's a vital tool for professionals aiming to create spaces that are not only visually stunning but also comfortable and practical for their users.