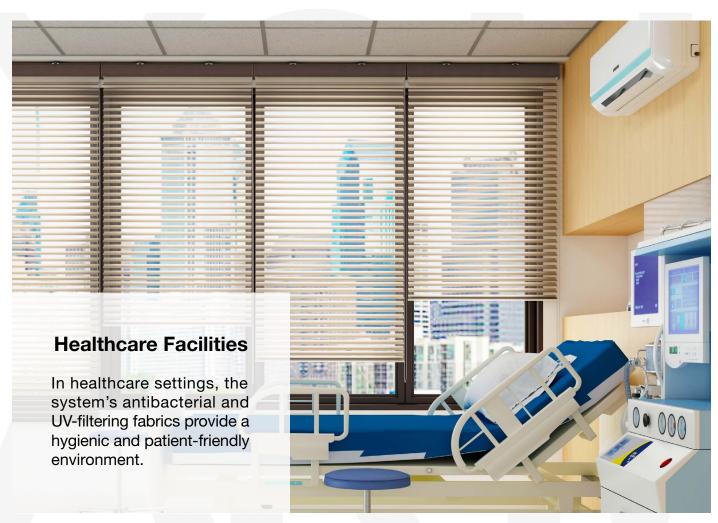

### Use Cases

The RB 16-42 Roller Harmony Motorized Rail System - Premium® presents a versatile and innovative solution, designed to meet the dynamic needs of modern interior designers and architects.

Among its many potential applications, this system is perfectly suited for: