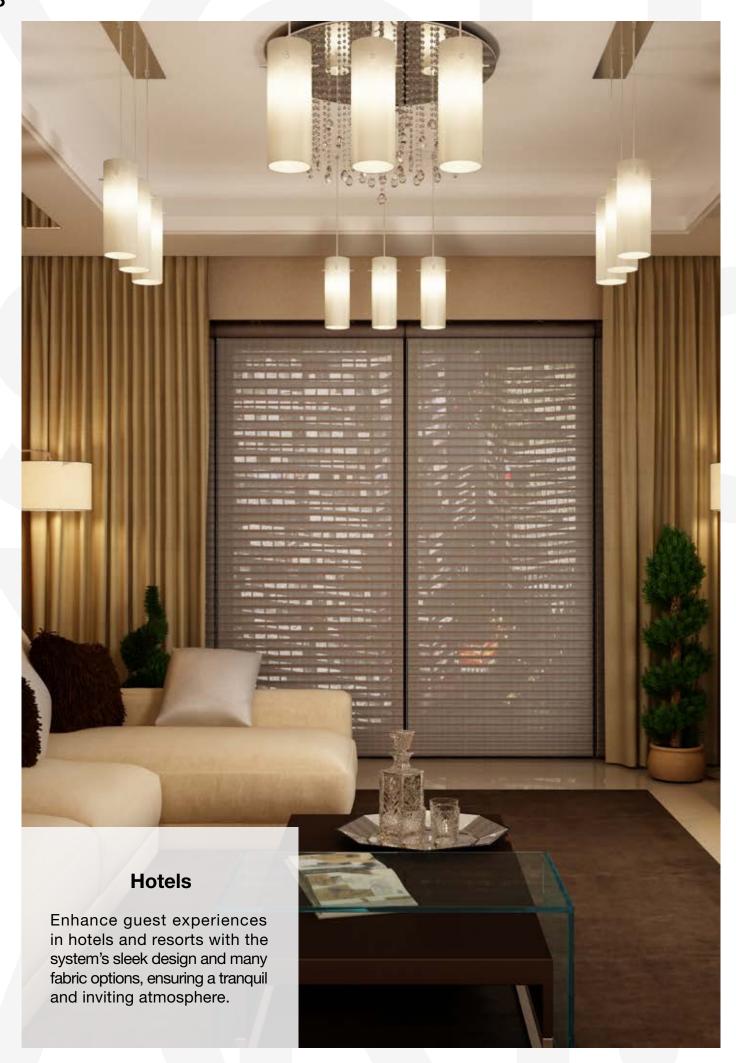

### Use Cases

The RB 16-42 Roller Harmony Motorized Rail System - Premium® presents a versatile and innovative solution, designed to meet the dynamic needs of modern interior designers and architects.

Among its many potential applications, this system is perfectly suited for: