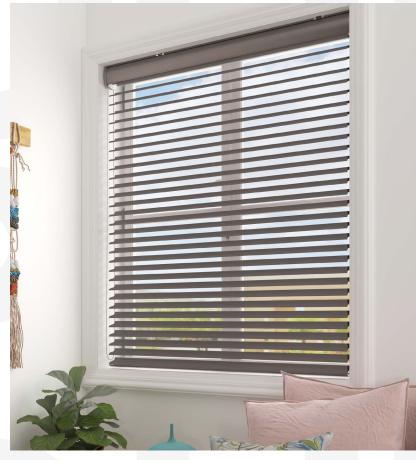

### Use Cases

The RB 16-42 Roller Harmony Motorized Rail System - Premium® presents a versatile and innovative solution, designed to meet the dynamic needs of modern interior designers and architects.

Among its many potential applications, this system is perfectly suited for:

The **RB 16-42 Roller Harmony Motorized Rail System - Premium**® is not just a window treatment; it's a design statement that speaks to functionality, aesthetic elegance, and environmental consciousness. It's a vital tool for professionals aiming to create spaces that are not only visually stunning but also comfortable and practical for their users.