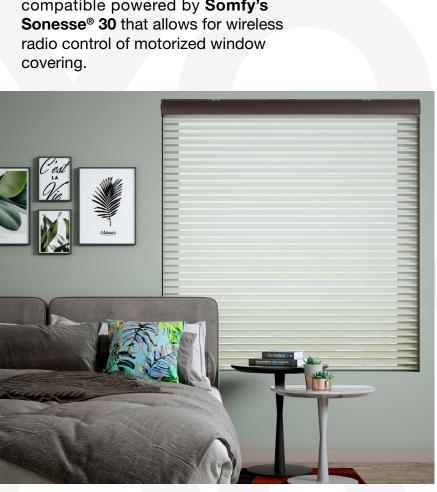

It features a durable **35 mm pipe** with a **harmony premium cassette** that shields the mechanism from dust and damage, **reducing maintenance**, and **extending system life**.

This system is remote controlled and automation compatible powered by Somfy's Sonesse® 30 Radio Technology Somfy (RTS) that allows for wireless radio control of motorized window covering.