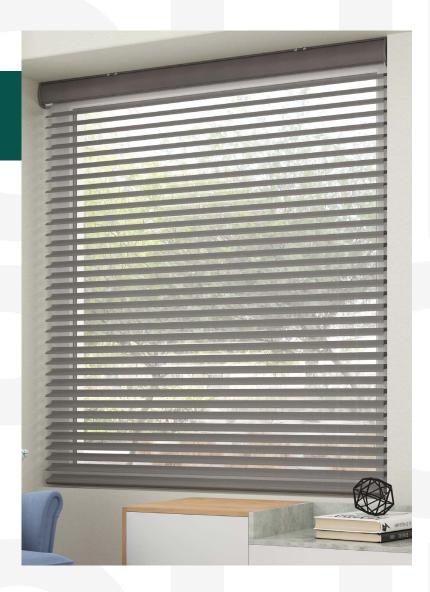

### System **Description**

It's time to elevate spaces and give them a sophisticated upgrade with RB 16-42 Roller Harmony Motorized Rail System - Premium®, perfect for any settings from homes to large commercial venues.

It features a durable **35 mm pipe** with a **harmony premium cassette** that shields the mechanism from dust and damage, **reducing maintenance**, and **extending system life**.

This system is remote controlled and automation compatible powered by Somfy's Sonesse® 30 Radio Technology Somfy (RTS) that allows for wireless radio control of motorized window covering.

It is a reliable, versatile choice with superior **design flexibility** and **easy installation** across various surfaces.