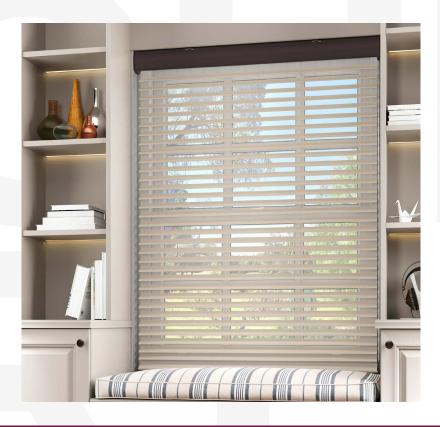

### Use Cases

The RB 16-42 Roller Harmony Motorized Rail System - Premium® presents a versatile and innovative solution, designed to meet the dynamic needs of modern interior designers and architects.

Among its many potential applications, this system is perfectly suited for:

The **RB 16-42 Roller Harmony Motorized Rail System - Premium**® is not just a window treatment; it's a design statement that speaks to functionality, aesthetic elegance, and environmental consciousness. It's a vital tool for professionals aiming to create spaces that are not only visually stunning but also comfortable and practical for their users.