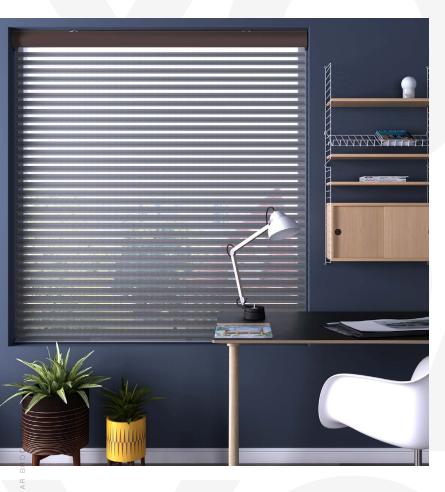

### Use Cases

The RB 16-42 Roller Harmony Motorized Rail System - Premium® presents a versatile and innovative solution, designed to meet the dynamic needs of modern interior designers and architects.

Among its many potential applications, this system is perfectly suited for:

The **RB 16-42 Roller Harmony Motorized Rail System - Premium**® is not just a window treatment; it's a design statement that speaks to functionality, aesthetic elegance, and environmental consciousness. It's a vital tool for professionals aiming to create spaces that are not only visually stunning but also comfortable and practical for their users.