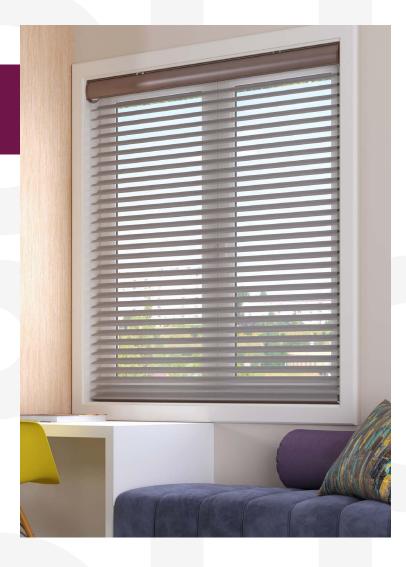

### Use Cases

The RB 16-42 Roller Harmony Motorized Rail System - Premium® presents a versatile and innovative solution, designed to meet the dynamic needs of modern interior designers and architects.

Among its many potential applications, this system is perfectly suited for:

The **RB 16-42 Roller Harmony Motorized Rail System - Premium**® is not just a window treatment; it's a design statement that speaks to functionality, aesthetic elegance, and environmental consciousness. It's a vital tool for professionals aiming to create spaces that are not only visually stunning but also comfortable and practical for their users.