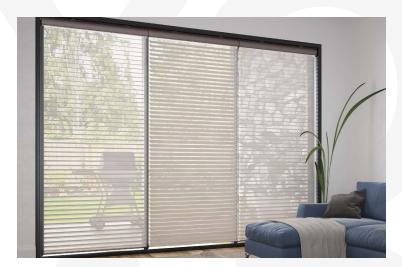

### System **Description**

It's time to elevate spaces and give them a sophisticated upgrade with RB 16-42 Roller Harmony Motorized Rail System - Premium®, perfect for any settings from homes to large commercial venues.

It features a durable **35 mm pipe** with a **harmony premium cassette** that shields the mechanism from dust and damage, **reducing maintenance**, and **extending system life**.

This system is remote controlled and automation compatible powered by Somfy's Sonesse® 30 Radio Technology Somfy (RTS) that allows for wireless radio control of motorized window covering.

It is a reliable, versatile choice with superior **design flexibility** and **easy installation** across various surfaces.