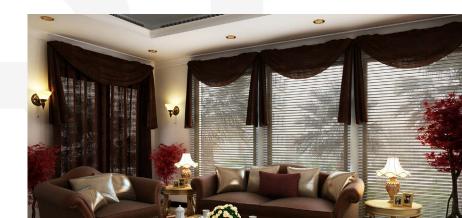

### Use Cases

The RB 16-42 Roller Harmony Motorized Rail System - Premium® presents a versatile and innovative solution, designed to meet the dynamic needs of modern interior designers and architects.

Among its many potential applications, this system is perfectly suited for:

The **RB 16-42 Roller Harmony Motorized Rail System - Premium**® is not just a window treatment; it's a design statement that speaks to functionality, aesthetic elegance, and environmental consciousness. It's a vital tool for professionals aiming to create spaces that are not only visually stunning but also comfortable and practical for their users.