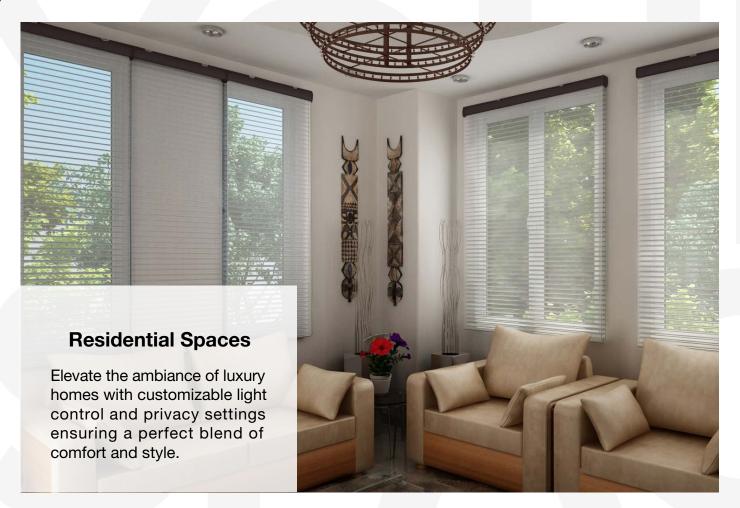

### Use Cases

The RB 16-42 Roller Harmony Motorized Rail System - Premium® presents a versatile and innovative solution, designed to meet the dynamic needs of modern interior designers and architects.

Among its many potential applications, this system is perfectly suited for: