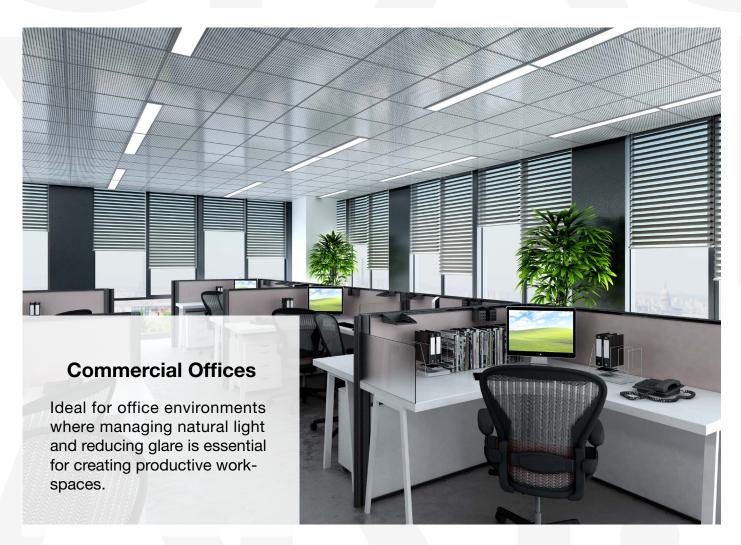

### Use Cases

The RB 16-42 Roller Harmony Motorized Rail System - Premium® presents a versatile and innovative solution, designed to meet the dynamic needs of modern interior designers and architects.

Among its many potential applications, this system is perfectly suited for: