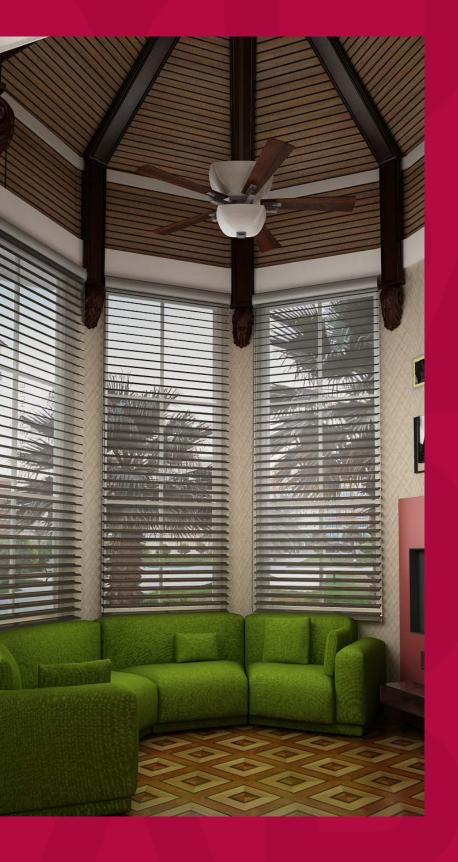

### System Introduction

Explore the RB 16-42 Roller Harmony Motorized Rail System - Premium® through this brochure filled with images that showcase the system's features and demonstrates its adaptability across multiple environments.

This brochure serves as a fantastic resource for picturing the transformative impact of the system on various spaces, emphasizing its design flexibility.

Alongside the brochure, we provide additional documents designed to meet the specific needs of professionals. These important resources can be accessed by following the links provided or scanning the QR codes below:

### System **Description**

It's time to elevate spaces and give them a sophisticated upgrade with RB 16-42 Roller Harmony Motorized Rail System - Premium®, perfect for any settings from homes to large commercial venues.

It features a durable **35 mm pipe** with a **harmony premium cassette** that shields the mechanism from dust and damage, **reducing maintenance**, and **extending system life**.

This system is remote controlled and automation compatible powered by Somfy's Sonesse® 30 Radio Technology Somfy (RTS) that allows for wireless radio control of motorized window covering.

It is a reliable, versatile choice with superior **design flexibility** and **easy installation** across various surfaces.