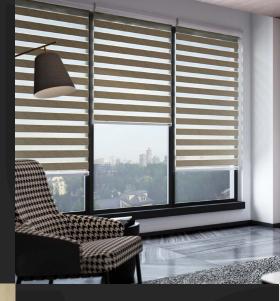

atering to various lighting needs.
- Sustainable Materials: Committed to environmental responsibility, our materials are recyclable and eco-friendly.

## **Fabric Qualities**







### **Aesthetic Elements**

- This system features a unique design incorporating alternating strips of sheer and opaque fabric, tailored to enhance both the look and functionality of the interiors.
- Consistency in design is maintained across various applications to enhance the overall aesthetic appeal.

### Warranty and Assurance

- 1-year warranty on fabric, ensuring long-term quality and satisfaction.
- 1-year warranty on the system and the motor.



Each feature of **RB 16-44 CS Louvo Cassette Motorized Rail System**<sup>®</sup> not only meets but exceeds expectations in functionality, safety and style.









# SHOWCASE





sedarglobal.com

# Other Relevant Documents

To further explore the **RB 16-44 CS Louvo Cassette Motorized Rail System**<sup>®</sup>, Please click the links below or scan the QR codes.

These will direct you to additional documents designed to meet your specific needs.



16-44 Documents



Roller Blinds Fabric Specifications

## **Projects and Professionals**

# **Contact Information**

For inquiries about the **RB 16-44 CS Louvo Cassette Motorized Rail System**<sup>®</sup> or to utilize our Projects Department's bespoke services, please contact us. Our team is ready to assist with product details, installation, and custom solutions, ensuring your design needs are expertly met. Contact us using the QR code below for guidance in transforming your spaces with innovatio