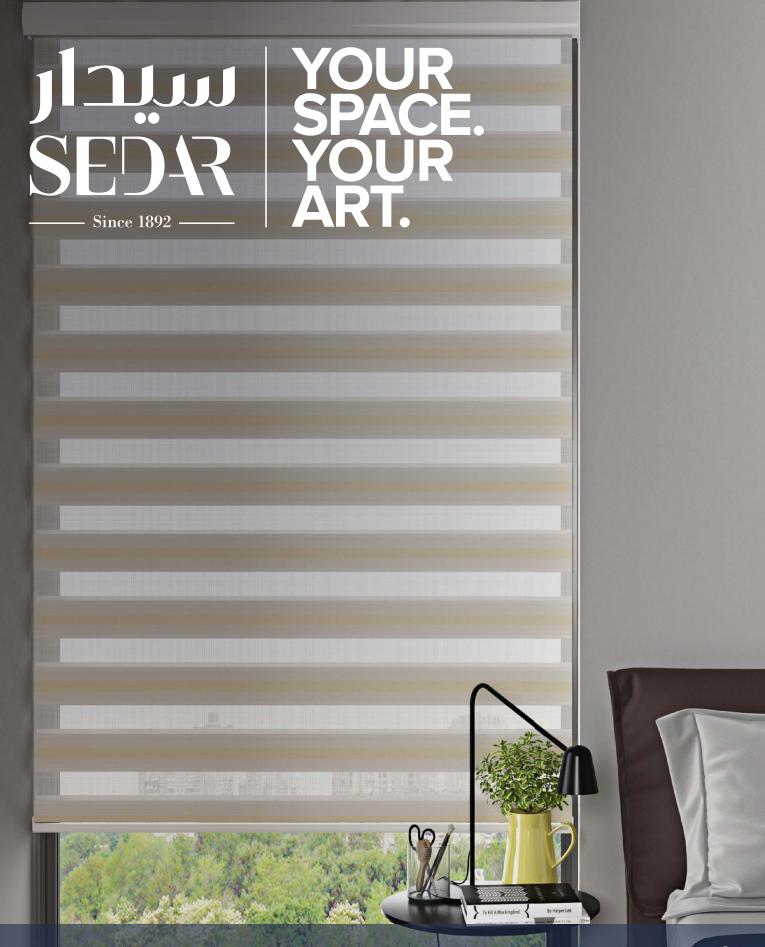

### Explore the **RB 16-44 CS Louvo** Cassette Motorized Rail System

through this brochure filled with images that showcase the system's features and demonstrates its adaptability across multiple environments.

This brochure serves as a fantastic resource for picturing the transformative impact of the system on various spaces, emphasizing its design flexibility.

Alongside the brochure, we provide additional documents designed to meet the specific needs of professionals. These important resources can be accessed by following the links provided or scanning the QR codes below:

This system features a unique design incorporating **alternating strips of sheer and opaque fabric** tailored to enhance both the look and functionality of your interiors.

It comes with **generous warranties**, offering 1-year of coverage for the fabric and 1-year for the system, and the motor.