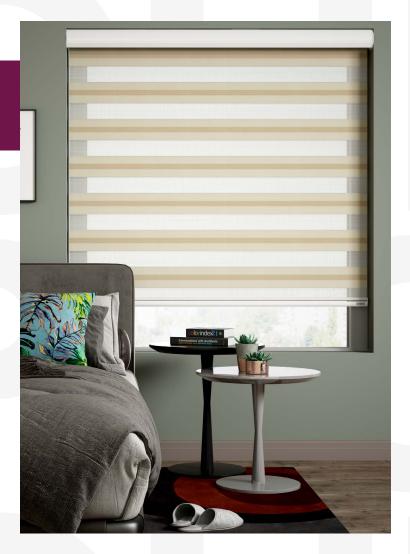

# System Description

It's time to **elevate spaces** and give them a **sophisticated upgrade** with **RB 16-44 CS Louvo Cassette Motorized Rail System®**, perfect for any settings from homes to large commercial venues.

It features a durable **40 mm pipe** with a **louvo cassette** that shields the mechanism from dust and damage, **reducing maintenance,** and **extending system life.** 

This system is **remote controlled** and **automation compatible** powered by **Somfy Sonesse® 30** that allows for wireless radio control of motorized window covering.

This system features a unique design incorporating **alternating strips of sheer and opaque fabric** tailored to enhance both the look and functionality of your interiors.

It comes with **generous warranties**, offering 1-year of coverage for the fabric and 1-year for the system, and the motor.