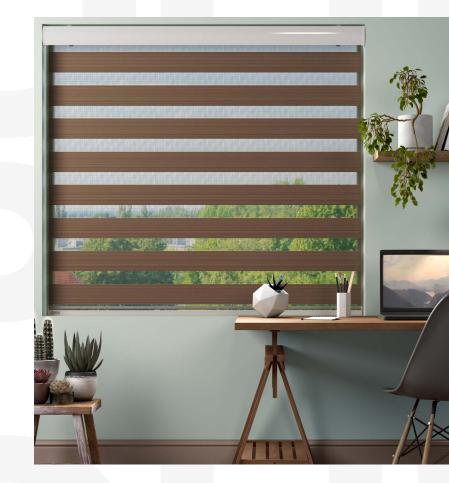

### Healthcare Facilities

In healthcare settings, the system's antibacterial and UV-filtering fabrics provide a hygienic and patient-friendly environment.

The **RB 16-44 CS Louvo Cassette Motorized Rail System**<sup>®</sup> is not just a window treatment; it's a design statement that speaks to functionality, aesthetic elegance, and environmental consciousness. It's a vital tool for professionals aiming to create spaces that are not only visually stunning but also comfortable and practical for their users.