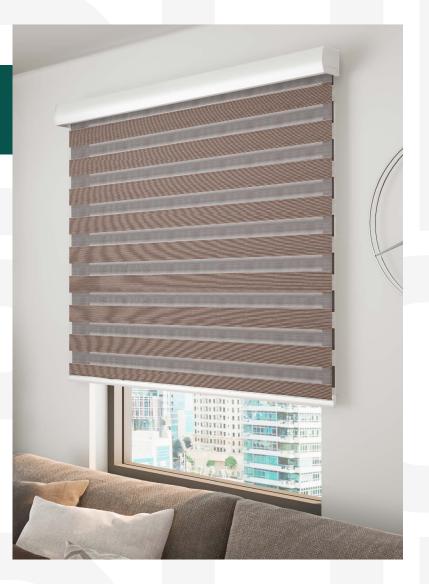

# System Description

It's time to **elevate spaces** and give them a **sophisticated upgrade** with **RB 16-44 CS Louvo Cassette Motorized Rail System®**, perfect for any settings from homes to large commercial venues.

It features a durable **40 mm pipe** with a **louvo cassette** that shields the mechanism from dust and damage, **reducing maintenance,** and **extending system life.** 

This system is **remote controlled** and **automation compatible** powered by **Somfy Sonesse® 30** that allows for wireless radio control of motorized window covering.

This system features a unique design incorporating **alternating strips of sheer and opaque fabric** tailored to enhance both the look and functionality of your interiors.

It comes with **generous warranties**, offering 1-year of coverage for the fabric and 1-year for the system, and the motor.