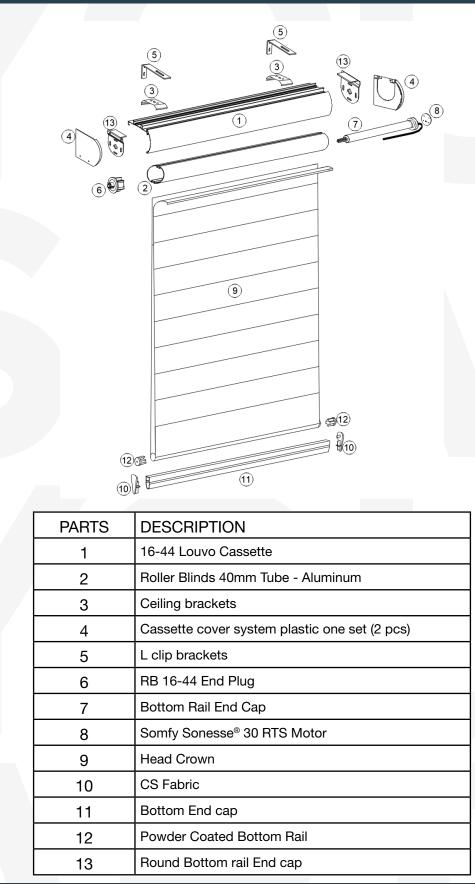

MOTORIZED RAIL SYSTEM® RB 16-44 CS Louvo Cassette

www.sedarglobal.com

It features a durable **40 mm pipe** with a **louvo cassette** that shields the mechanism from dust and damage, **reducing maintenance,** and **extending system life.** 

This system is **remote controlled** and **automation compatible** powered by **Somfy Sonesse® 30** that allows for wireless radio control of motorized window covering.

### **Mechanical Characteristics**

- Closed system design keeps internal components protected and maintenance free.
- Narrow edge light gap to reduce light entry.
- Fabric area capable of covering up to its system capacity of 6.5 m<sup>2</sup>.
- Compatible with a variety of surfaces for installation, including concrete, wood, reinforced gypsum, and metal.
- Louvo cassette that shields the mechanism from dust and damage, reducing maintenance, and extending system life.
- Remote controlled and automation compatible powered by Somfy Sonesse<sup>®</sup> 30 that allows for wireless radio control of motorized window covering.