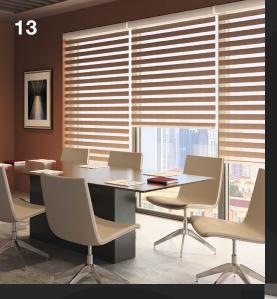

catering to various lighting needs.
- Sustainable Materials: Committed to environmental responsibility, our materials are recyclable and eco-friendly.

## **Fabric Qualities**







### **Aesthetic Elements**

- This system features a unique design incorporating alternating strips of sheer and opaque fabric, tailored to enhance both the look and functionality of the interiors.
- Consistency in design is maintained across various applications to enhance the overall aesthetic appeal.

### Warranty and Assurance

- 1-year warranty on fabric, ensuring long-term quality and satisfaction.
- 1-year warranty on the system and the motor.



Each feature of **RB 16-44 CS Louvo Cassette Motorized Rail System**<sup>®</sup> not only meets but exceeds expectations in functionality, safety and style.









# SHOWCASE





sedarglobal.com

# Other Relevant Documents

To further explore the **RB 16-44 CS Louvo Cassette Motorized Rail System**<sup>®</sup>, Please click the links below or scan the QR codes.

These will direct you to additional documents designed to meet your specific needs.



16-44 Documents



Roller Blinds Fabric Specifications

## **Projects and Professionals**

# **Contact Information**

For inquiries about the **RB 16-44 CS Louvo Cassette Motorized Rail System**<sup>®</sup> or to utilize our Projects Department's bespoke services, please contact us. Our team is ready to assist with product details, installation, and custom solutions, ensuring your design needs are expertly met. Contact us using the QR code below for guidance in transforming your spaces with innovat