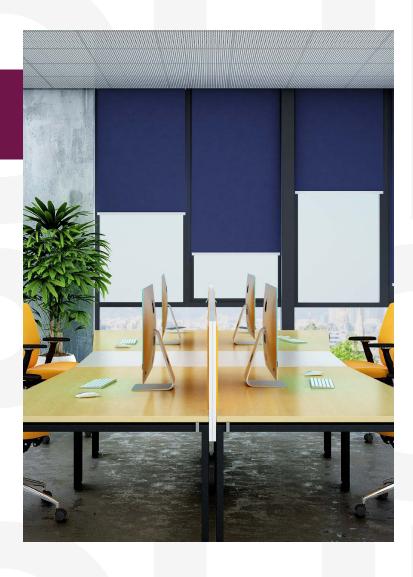

# Use Cases

The RB 16-62 Roller Motor Rail System with Awning Pipe - Somfy Altus® 60 presents a versatile and innovative solution, designed to meet the dynamic needs of modern interior designers and architects.

Among its many potential applications, this system is perfectly suited for:

The RB 16-62 Roller Motor Rail System with Awning Pipe - Somfy Altus® 60 is not just a window treatment; it's a design statement that speaks to functionality, aesthetic elegance, and environmental consciousness. It's a vital tool for professionals aiming to create spaces that are not only visually stunning but also comfortable and practical for their users.