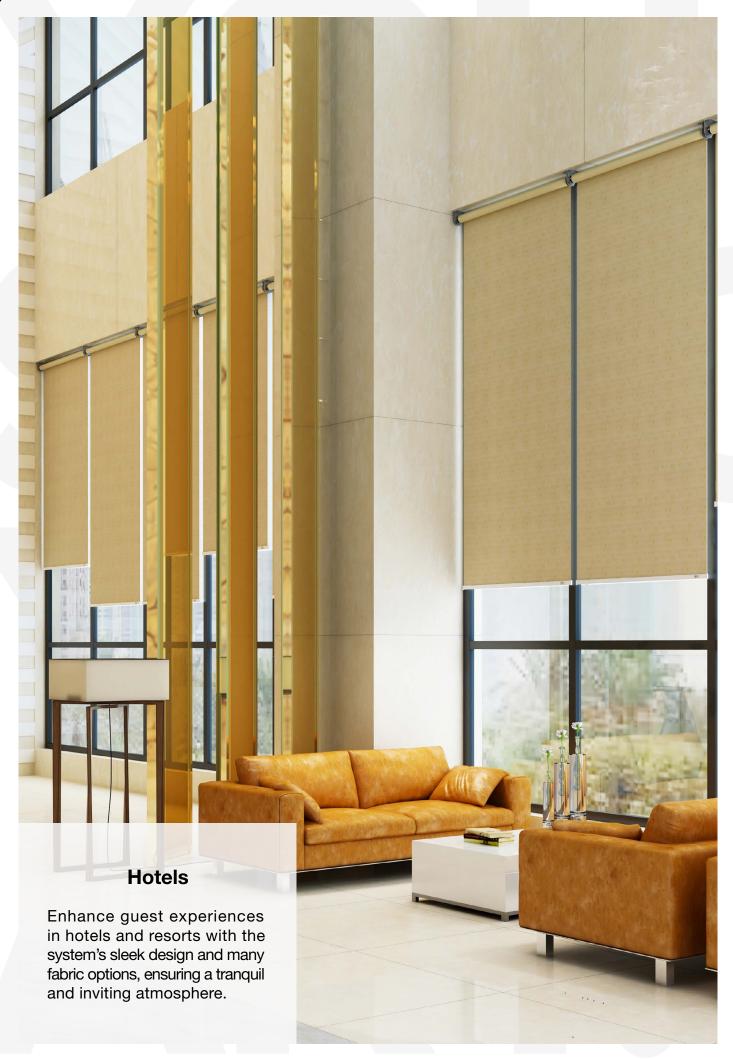

Among its many potential applications, this system is perfectly suited for:

The RB 16-62 Roller Motor Rail System with Awning Pipe - Somfy Altus® 60 is not just a window treatment; it's a design statement that speaks to functionality, aesthetic elegance, and environmental consciousness. It's a vital tool for professionals aiming to create spaces that are not only visually stunning but also comfortable and practical for their users.