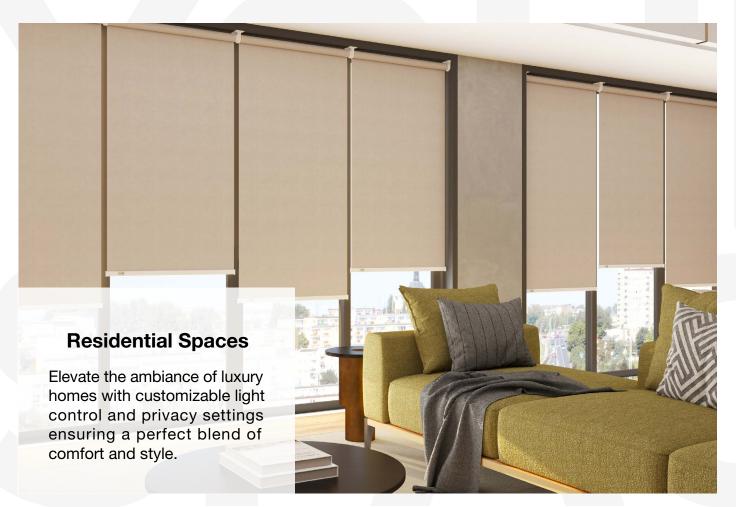

Among its many potential applications, this system is perfectly suited for:

The RB 16-62 Roller Motor Rail System with Awning Pipe - Somfy Altus® 60 is not just a window treatment; it's a design statement that speaks to functionality, aesthetic elegance, and environmental consciousness. It's a vital tool for professionals aiming to create spaces that are not only visually stunning but also comfortable and practical for their users.