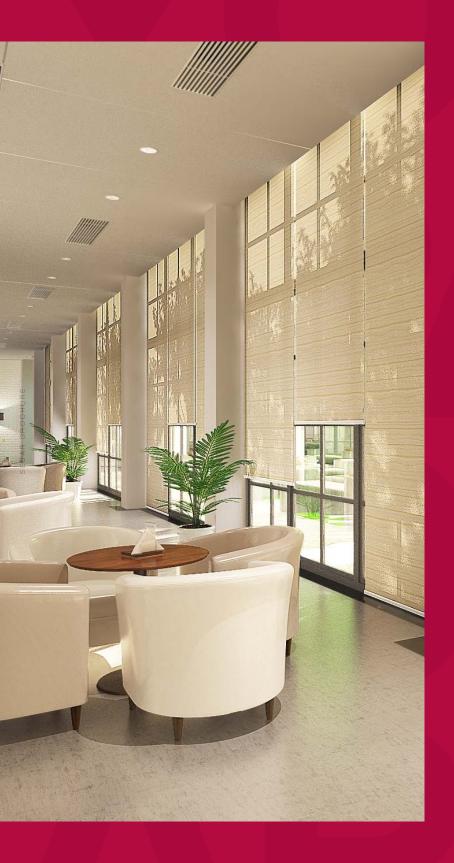

# Use Cases

The RB 16-62 Roller Motor Rail System with Awning Pipe - Somfy Altus® 60 presents a versatile and innovative solution, designed to meet the dynamic needs of modern interior designers and architects.

Among its many potential applications, this system is perfectly suited for:

The RB 16-62 Roller Motor Rail System with Awning Pipe - Somfy Altus® 60 is not just a window treatment; it's a design statement that speaks to functionality, aesthetic elegance, and environmental consciousness. It's a vital tool for professionals aiming to create spaces that are not only visually stunning but also comfortable and practical for their users.