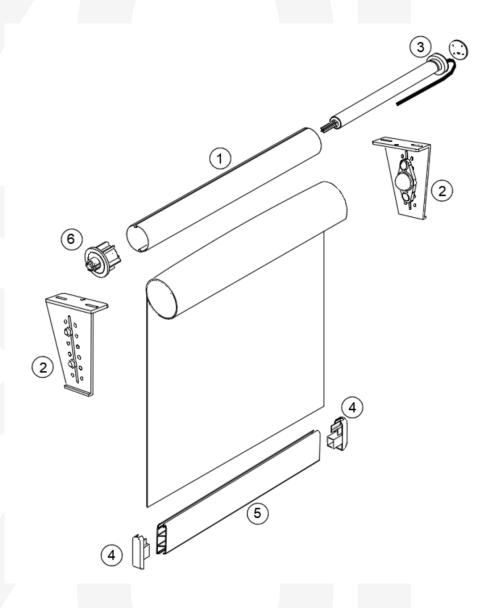

### **Basic Technical Information**

| PARTS | DESCRIPTION                       |
|-------|-----------------------------------|
| 1     | Roller Blinds Top Tube - Aluminum |
| 2     | Bracket for RB 16-62 System       |
| 3     | Somfy Altus® 60                   |
| 4     | End Cap for Bottom Rail           |
| 5     | Bottom Rail                       |
| 6     | End Cap                           |

#### **System**

Roller Blind Motor Rail System with Awning Pipe - Somfy Altus 60 (16-62)

#### Operation

Remote Controlled and Automation Compatible

### **Useful Information**Optional Side Channel,

Optional Side Channel, Optional Valance