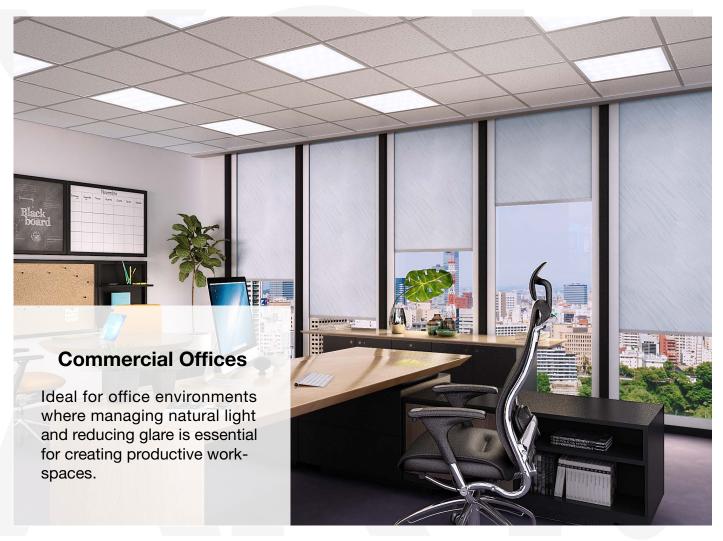

Among its many potential applications, this system is perfectly suited for:

The RB 16-62 Roller Motor Rail System with Awning Pipe - Somfy Altus® 60 is not just a window treatment; it's a design statement that speaks to functionality, aesthetic elegance, and environmental consciousness. It's a vital tool for professionals aiming to create spaces that are not only visually stunning but also comfortable and practical for their users.