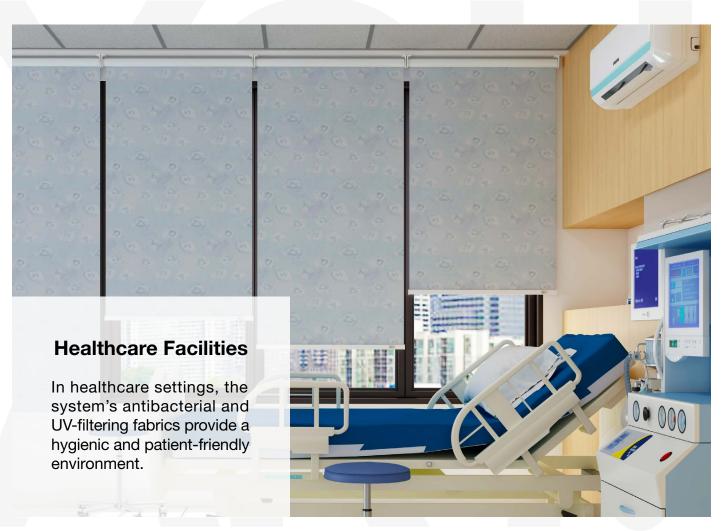

Among its many potential applications, this system is perfectly suited for:

The RB 16-62 Roller Motor Rail System with Awning Pipe - Somfy Altus® 60 is not just a window treatment; it's a design statement that speaks to functionality, aesthetic elegance, and environmental consciousness. It's a vital tool for professionals aiming to create spaces that are not only visually stunning but also comfortable and practical for their users.