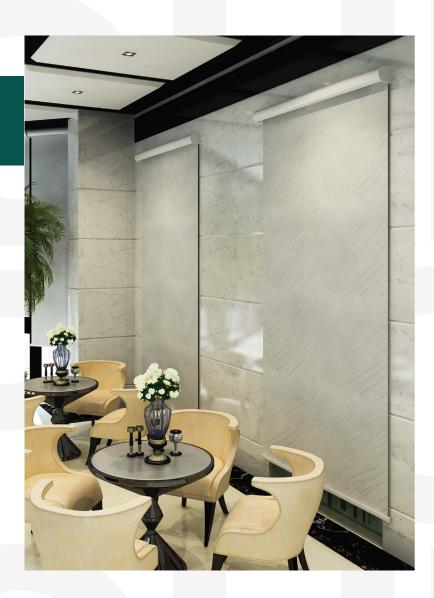

# Use Cases

The RB 16-62 Roller Motor Rail System with Awning Pipe - Somfy Altus® 60 presents a versatile and innovative solution, designed to meet the dynamic needs of modern interior designers and architects.

Among its many potential applications, this system is perfectly suited for:

The RB 16-62 Roller Motor Rail System with Awning Pipe - Somfy Altus® 60 is not just a window treatment; it's a design statement that speaks to functionality, aesthetic elegance, and environmental consciousness. It's a vital tool for professionals aiming to create spaces that are not only visually stunning but also comfortable and practical for their users.