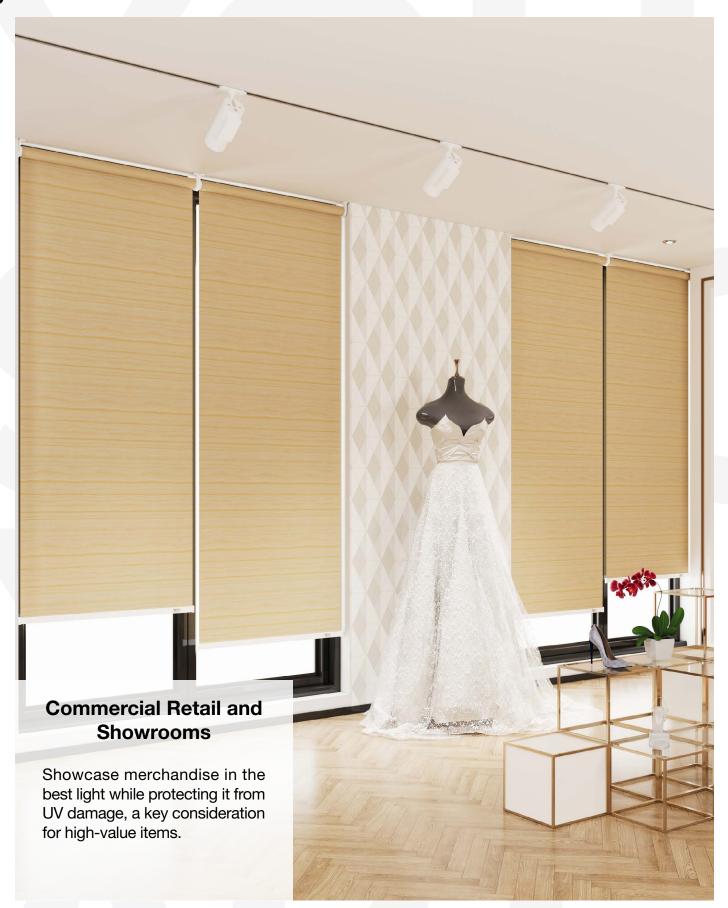

Among its many potential applications, this system is perfectly suited for:

The RB 16-62 Roller Motor Rail System with Awning Pipe - Somfy Altus® 60 is not just a window treatment; it's a design statement that speaks to functionality, aesthetic elegance, and environmental consciousness. It's a vital tool for professionals aiming to create spaces that are not only visually stunning but also comfortable and practical for their users.