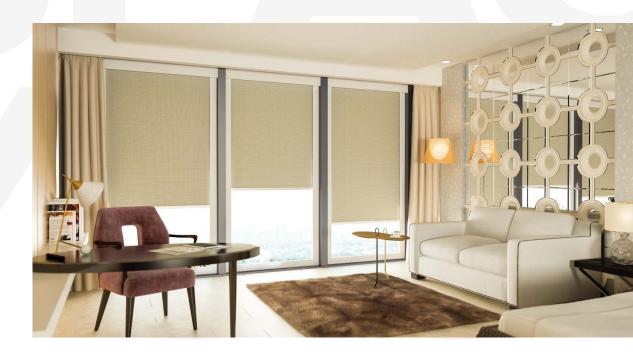

# Use Cases

The RB 16-62 Roller Motor Rail System with Awning Pipe - Somfy Altus® 60 presents a versatile and innovative solution, designed to meet the dynamic needs of modern interior designers and architects.

Among its many potential applications, this system is perfectly suited for:

The RB 16-62 Roller Motor Rail System with Awning Pipe - Somfy Altus® 60 is not just a window treatment; it's a design statement that speaks to functionality, aesthetic elegance, and environmental consciousness. It's a vital tool for professionals aiming to create spaces that are not only visually stunning but also comfortable and practical for their users.