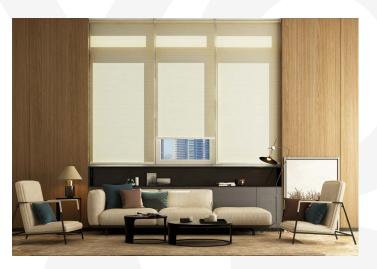

# Use Cases

The RB 16-62 Roller Motor Rail System with Awning Pipe - Somfy Altus® 60 presents a versatile and innovative solution, designed to meet the dynamic needs of modern interior designers and architects.

Among its many potential applications, this system is perfectly suited for:

The RB 16-62 Roller Motor Rail System with Awning Pipe - Somfy Altus® 60 is not just a window treatment; it's a design statement that speaks to functionality, aesthetic elegance, and environmental consciousness. It's a vital tool for professionals aiming to create spaces that are not only visually stunning but also comfortable and practical for their users.