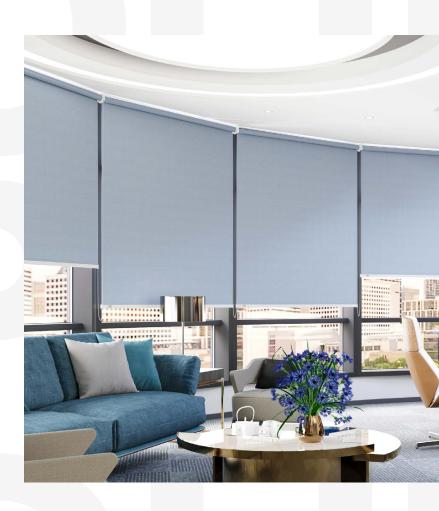

# Use Cases

The RB 16-62 Roller Motor Rail System with Awning Pipe - Somfy Altus® 60 presents a versatile and innovative solution, designed to meet the dynamic needs of modern interior designers and architects.

Among its many potential applications, this system is perfectly suited for:

The RB 16-62 Roller Motor Rail System with Awning Pipe - Somfy Altus® 60 is not just a window treatment; it's a design statement that speaks to functionality, aesthetic elegance, and environmental consciousness. It's a vital tool for professionals aiming to create spaces that are not only visually stunning but also comfortable and practical for their users.