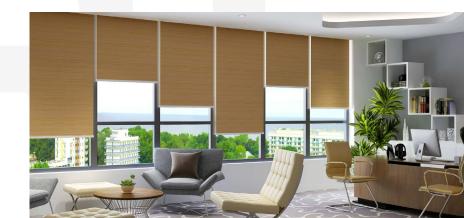

# Use Cases

The RB 16-62 Roller Motor Rail System with Awning Pipe - Somfy Altus® 60 presents a versatile and innovative solution, designed to meet the dynamic needs of modern interior designers and architects.

Among its many potential applications, this system is perfectly suited for:

The RB 16-62 Roller Motor Rail System with Awning Pipe - Somfy Altus® 60 is not just a window treatment; it's a design statement that speaks to functionality, aesthetic elegance, and environmental consciousness. It's a vital tool for professionals aiming to create spaces that are not only visually stunning but also comfortable and practical for their users.