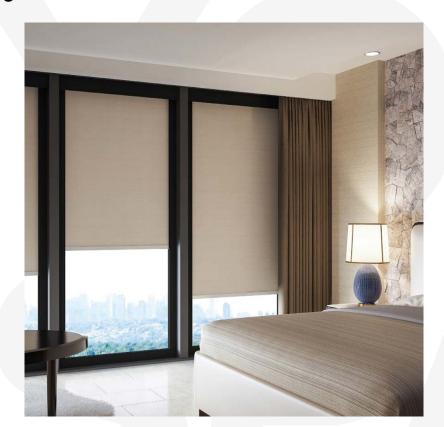

# Use Cases

The RB 16-62 Roller Motor Rail System with Awning Pipe - Somfy Altus® 60 presents a versatile and innovative solution, designed to meet the dynamic needs of modern interior designers and architects.

Among its many potential applications, this system is perfectly suited for:

The RB 16-62 Roller Motor Rail System with Awning Pipe - Somfy Altus® 60 is not just a window treatment; it's a design statement that speaks to functionality, aesthetic elegance, and environmental consciousness. It's a vital tool for professionals aiming to create spaces that are not only visually stunning but also comfortable and practical for their users.