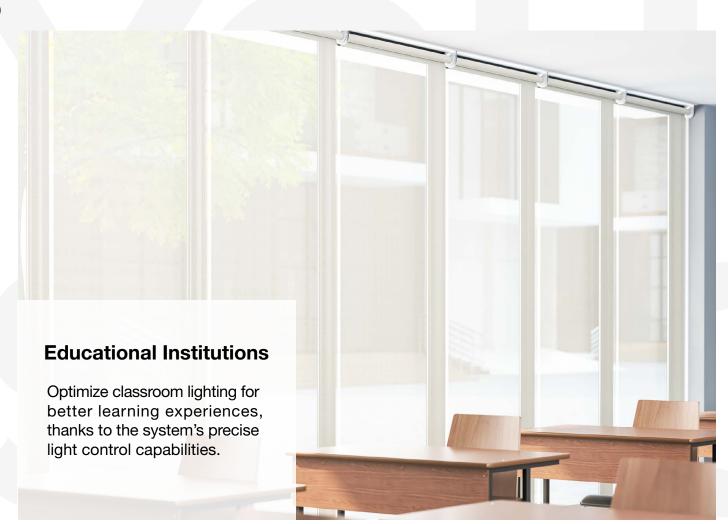

Among its many potential applications, this system is perfectly suited for:

The RB 16-62 Roller Motor Rail System with Awning Pipe - Somfy Altus® 60 is not just a window treatment; it's a design statement that speaks to functionality, aesthetic elegance, and environmental consciousness. It's a vital tool for professionals aiming to create spaces that are not only visually stunning but also comfortable and practical for their users.