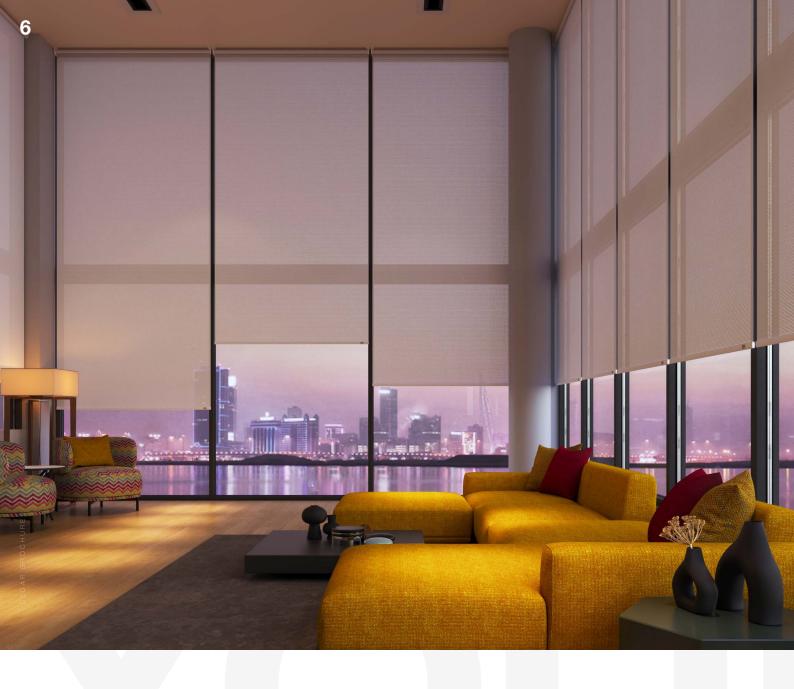

# Use Cases

The RB 16-62 Roller Motor Rail System with Awning Pipe - Somfy Altus® 60 presents a versatile and innovative solution, designed to meet the dynamic needs of modern interior designers and architects.

Among its many potential applications, this system is perfectly suited for:

The RB 16-62 Roller Motor Rail System with Awning Pipe - Somfy Altus® 60 is not just a window treatment; it's a design statement that speaks to functionality, aesthetic elegance, and environmental consciousness. It's a vital tool for professionals aiming to create spaces that are not only visually stunning but also comfortable and practical for their users.