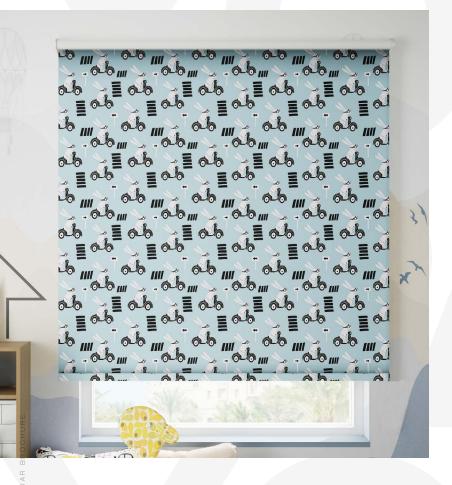

#### **Fabric Qualities**

- Fire Retardant: Our fabrics include options for enhanced safety through fire retardancy.
- Light Transparency & UV
   Protection: Offering a range from regular to blackout, catering to various lighting needs.
- Sustainable Materials: Committed to environmental responsibility, our materials are recyclable and eco-friendly.

#### **Aesthetic Elements**

- The system offers personalized printing for tailored designs, ensuring a sleek, modern look that seamlessly integrates with any interior decor.
- Consistency in design is maintained across various applications to enhance the overall aesthetic appeal.