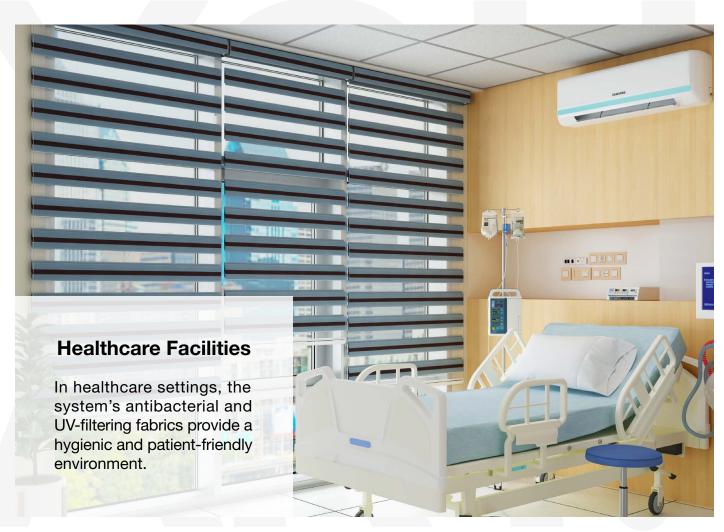

## Use Cases

The **RB 16-31 Roller CS Cassette Manual Rail System**® presents a versatile and innovative solution, designed to meet the dynamic needs of modern interior designers and architects.

Among its many potential applications, this system is perfectly suited for: