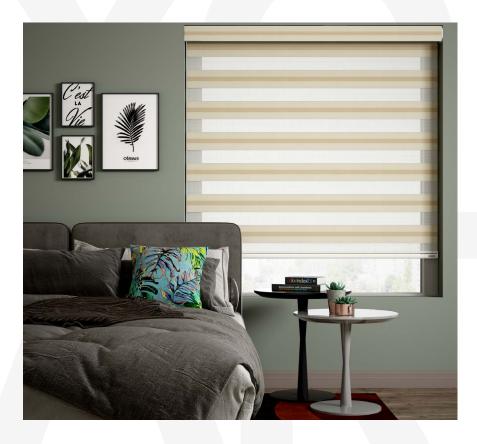

## Use Cases

The **RB 16-31 Roller CS Cassette Manual Rail System**® presents a versatile and innovative solution, designed to meet the dynamic needs of modern interior designers and architects.

Among its many potential applications, this system is perfectly suited for:

The **RB 16-31 Roller CS Cassette Manual Rail System**® is not just a window treatment; it's a design statement that speaks to functionality, aesthetic elegance, and environmental consciousness. It's a vital tool for professionals aiming to create spaces that are not only visually stunning but also comfortable and practical for their users.