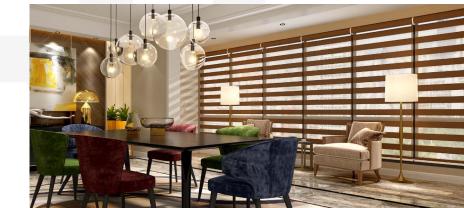

## Use Cases

The **RB 16-31 Roller CS Cassette Manual Rail System**® presents a versatile and innovative solution, designed to meet the dynamic needs of modern interior designers and architects.

Among its many potential applications, this system is perfectly suited for:

The **RB 16-31 Roller CS Cassette Manual Rail System**® is not just a window treatment; it's a design statement that speaks to functionality, aesthetic elegance, and environmental consciousness. It's a vital tool for professionals aiming to create spaces that are not only visually stunning but also comfortable and practical for their users.