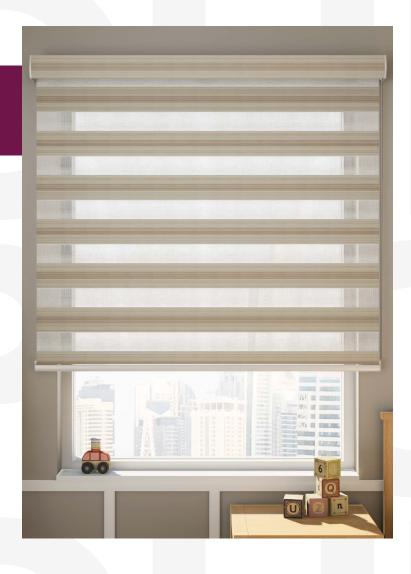

## System **Description**

It's time to **elevate spaces** and give them a **sophisticated upgrade** with **RB 16-31 Roller CS Cassette Manual Rail System,** perfect for any settings from homes to large commercial venues.

It features a durable 30 mm pipe with a CS cassette that shields the mechanism from dust and damage, reducing maintenance, and extending system life.

This system features a unique design incorporating alternating strips of sheer and opaque fabric tailored to enhance both the look and functionality of your interiors.

#### **Aesthetic Elements**

- This system features a unique design incorporating alternating strips of sheer and opaque fabric, tailored to enhance both the look and functionality of the interiors.
- Consistency in design is maintained across various applications to enhance the overall aesthetic appeal.