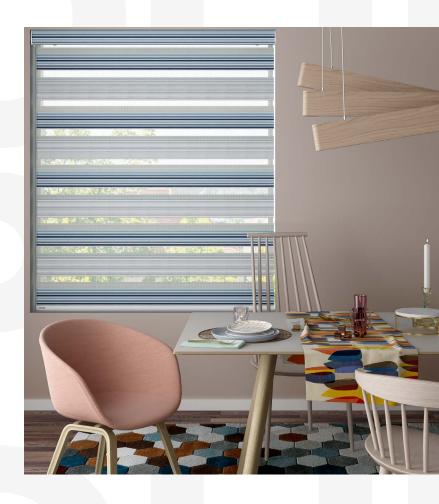

## Use Cases

The **RB 16-31 Roller CS Cassette Manual Rail System**® presents a versatile and innovative solution, designed to meet the dynamic needs of modern interior designers and architects.

Among its many potential applications, this system is perfectly suited for:

The **RB 16-31 Roller CS Cassette Manual Rail System**® is not just a window treatment; it's a design statement that speaks to functionality, aesthetic elegance, and environmental consciousness. It's a vital tool for professionals aiming to create spaces that are not only visually stunning but also comfortable and practical for their users.