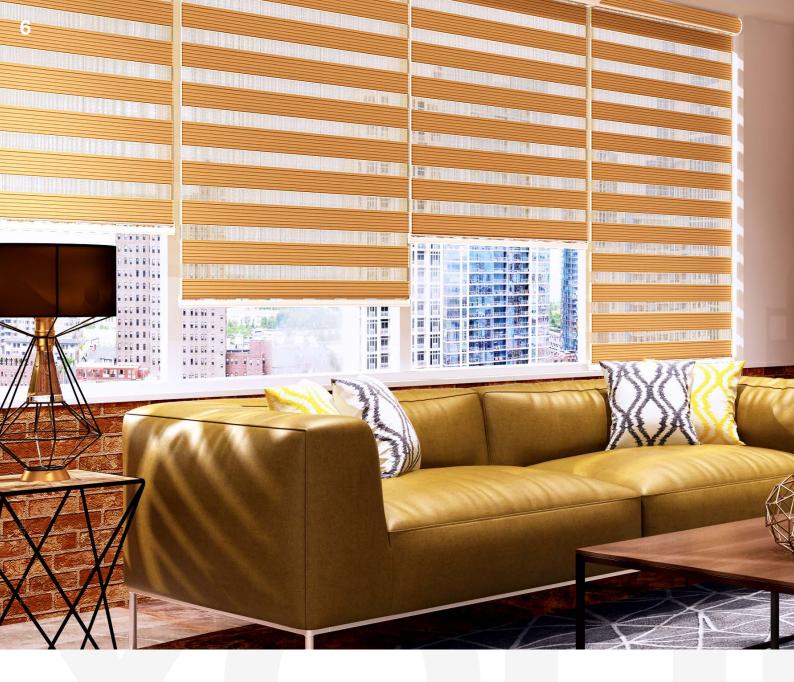

## Use Cases

The **RB 16-31 Roller CS Cassette Manual Rail System**® presents a versatile and innovative solution, designed to meet the dynamic needs of modern interior designers and architects.

Among its many potential applications, this system is perfectly suited for:

The **RB 16-31 Roller CS Cassette Manual Rail System**® is not just a window treatment; it's a design statement that speaks to functionality, aesthetic elegance, and environmental consciousness. It's a vital tool for professionals aiming to create spaces that are not only visually stunning but also comfortable and practical for their users.