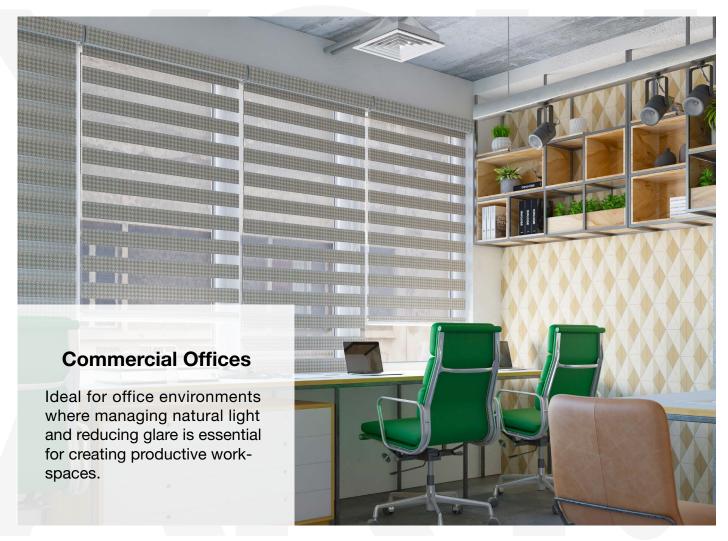

## Use Cases

The **RB 16-31 Roller CS Cassette Manual Rail System**® presents a versatile and innovative solution, designed to meet the dynamic needs of modern interior designers and architects.

Among its many potential applications, this system is perfectly suited for:

The **RB 16-31 Roller CS Cassette Manual Rail System**® is not just a window treatment; it's a design statement that speaks to functionality, aesthetic elegance, and environmental consciousness. It's a vital tool for professionals aiming to create spaces that are not only visually stunning but also comfortable and practical for their users.