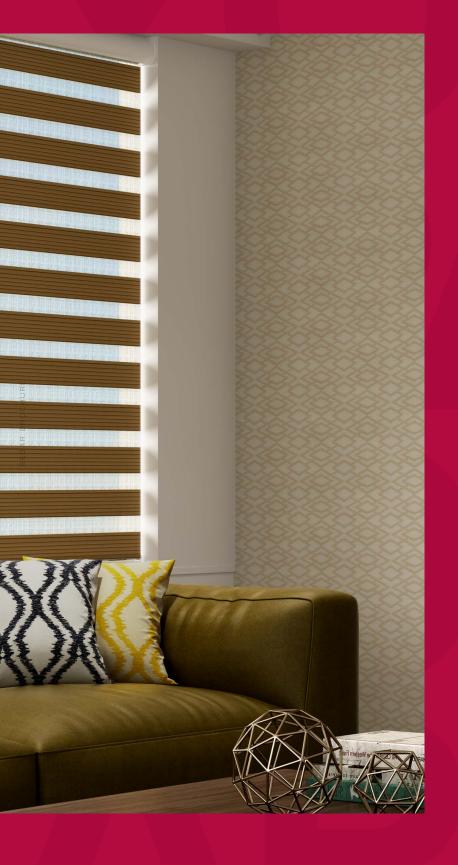

It features a durable 30 mm pipe with a CS cassette that shields the mechanism from dust and damage, reducing maintenance, and extending system life.

This system features a unique design incorporating alternating strips of sheer and opaque fabric tailored to enhance both the look and functionality of your interiors.

#### **Aesthetic Elements**

- This system features a unique design incorporating alternating strips of sheer and opaque fabric, tailored to enhance both the look and functionality of the interiors.
- Consistency in design is maintained across various applications to enhance the overall aesthetic appeal.