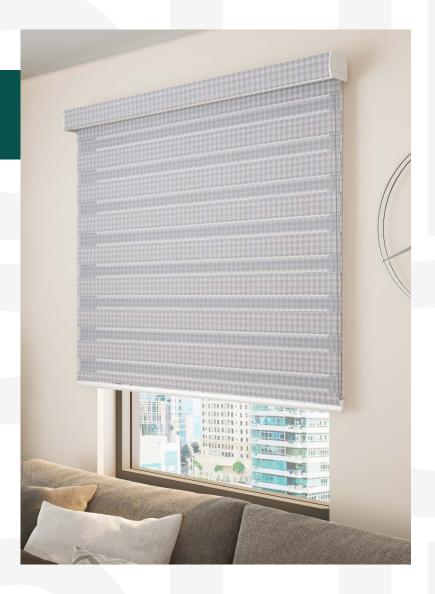

## System **Description**

It's time to **elevate spaces** and give them a **sophisticated upgrade** with **RB 16-31 Roller CS Cassette Manual Rail System,** perfect for any settings from homes to large commercial venues.

It features a durable 30 mm pipe with a CS cassette that shields the mechanism from dust and damage, reducing maintenance, and extending system life.

This system features a unique design incorporating alternating strips of sheer and opaque fabric tailored to enhance both the look and functionality of your interiors.

#### **Aesthetic Elements**

- This system features a unique design incorporating alternating strips of sheer and opaque fabric, tailored to enhance both the look and functionality of the interiors.
- Consistency in design is maintained across various applications to enhance the overall aesthetic appeal.