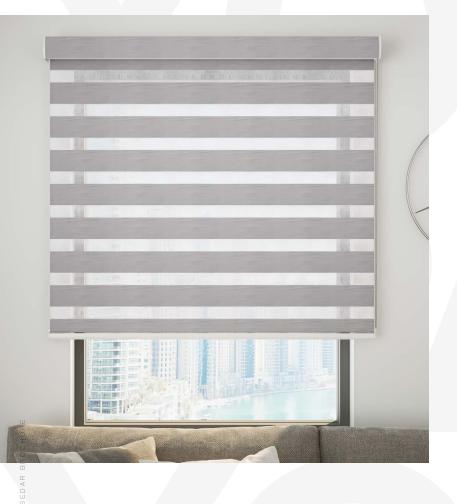

## System **Description**

It's time to **elevate spaces** and give them a **sophisticated upgrade** with **RB 16-31 Roller CS Cassette Manual Rail System,** perfect for any settings from homes to large commercial venues.

It features a durable 30 mm pipe with a CS cassette that shields the mechanism from dust and damage, reducing maintenance, and extending system life.

This system features a unique design incorporating alternating strips of sheer and opaque fabric tailored to enhance both the look and functionality of your interiors.