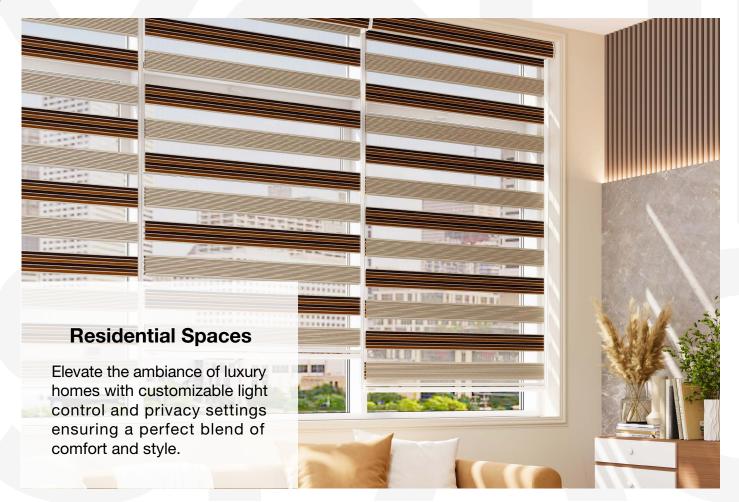

## Use Cases

The **RB 16-31 Roller CS Cassette Manual Rail System**® presents a versatile and innovative solution, designed to meet the dynamic needs of modern interior designers and architects.

Among its many potential applications, this system is perfectly suited for:

The **RB 16-31 Roller CS Cassette Manual Rail System**® is not just a window treatment; it's a design statement that speaks to functionality, aesthetic elegance, and environmental consciousness. It's a vital tool for professionals aiming to create spaces that are not only visually stunning but also comfortable and practical for their users.