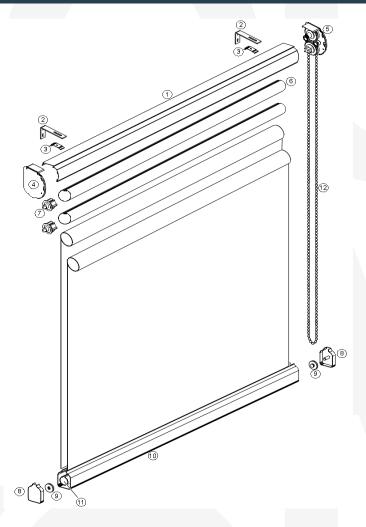

### **Basic Technical Information**

| PARTS | DESCRIPTION                          |
|-------|--------------------------------------|
| 1     | 16-31 CS Cassette                    |
| 2     | Angle brackets for wall installation |
| 3     | Clip brackets                        |
| 4     | Cassette End Cap                     |
| 5     | RB 31-16 System Clutch Set           |
| 6     | 30mm tube                            |
| 7     | End Plug                             |
| 8     | Bottom Rail End Cap                  |
| 9     | Bottom Rail End Plug                 |
| 10    | Powder Coated Bottom Rail            |
| 11    | Bottom Rail Round                    |

**System**Roller CS Cassette System (16-31)

**Operation**Chain Operated

**Useful Information**Valance - CS Cassette