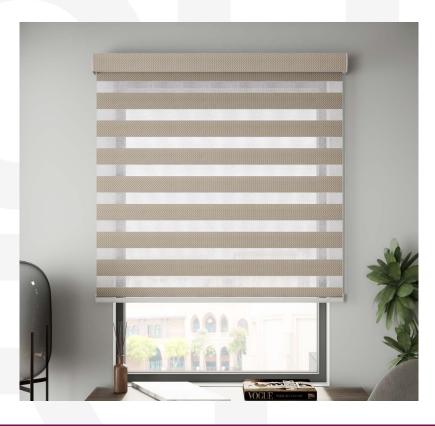

#### **Features & Benefits**

#### **Mechanical Characteristics**

- Bi-directional wrap spring clutch ensures smooth operation.
- Closed system design keeps internal components protected and maintenance free.
- Narrow edge light gap to reduce light entry.
- Fabric area capable of covering up to its system capacity of 6.5 m<sup>2</sup>.
- Compatible with a variety of surfaces for installation, including concrete, wood, reinforced gypsum, and metal.
- CS cassette that shields the mechanism from dust and damage, reducing maintenance, and extending system life.

#### **Fabric Qualities**

- Fire Retardant: Our fabrics include options for enhanced safety through fire retardancy.
- Light Transparency & UV
   Protection: Offering a range from regular to blackout, catering to various lighting needs.
- Sustainable Materials: Committed to environmental responsibility, our materials are recyclable and eco-friendly.

#### **Aesthetic Elements**

- This system features a unique design incorporating alternating strips of sheer and opaque fabric, tailored to enhance both the look and functionality of the interiors.
- Consistency in design is maintained across various applications to enhance the overall aesthetic appeal.