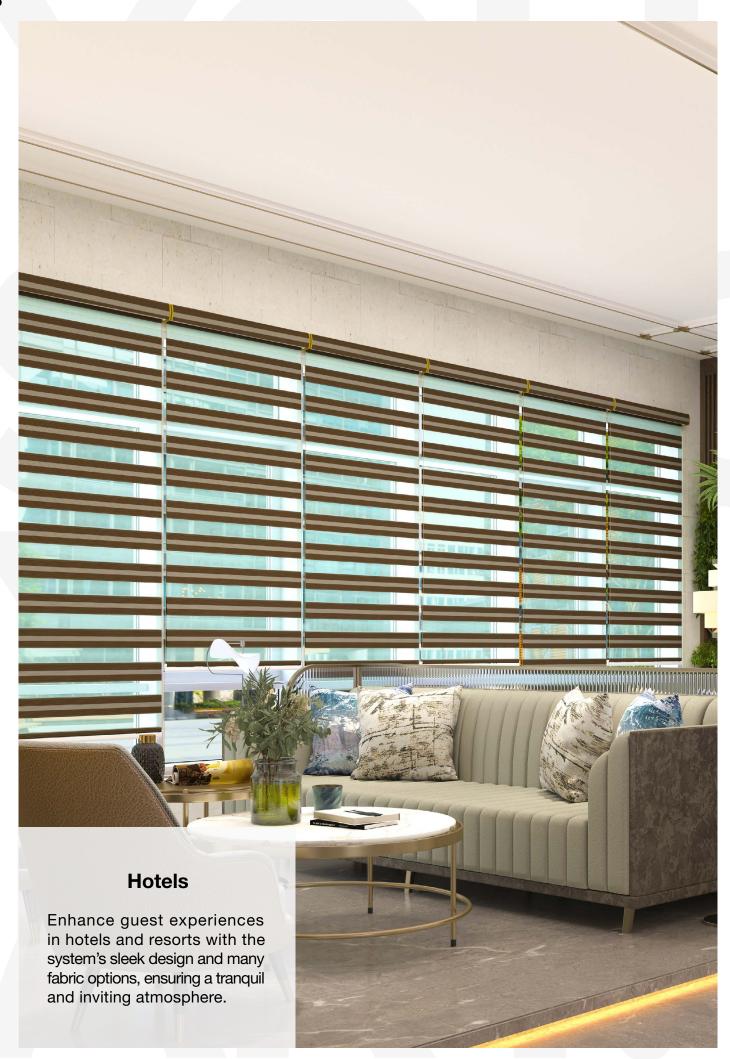

## Use Cases

The **RB 16-31 Roller CS Cassette Manual Rail System**® presents a versatile and innovative solution, designed to meet the dynamic needs of modern interior designers and architects.

Among its many potential applications, this system is perfectly suited for: