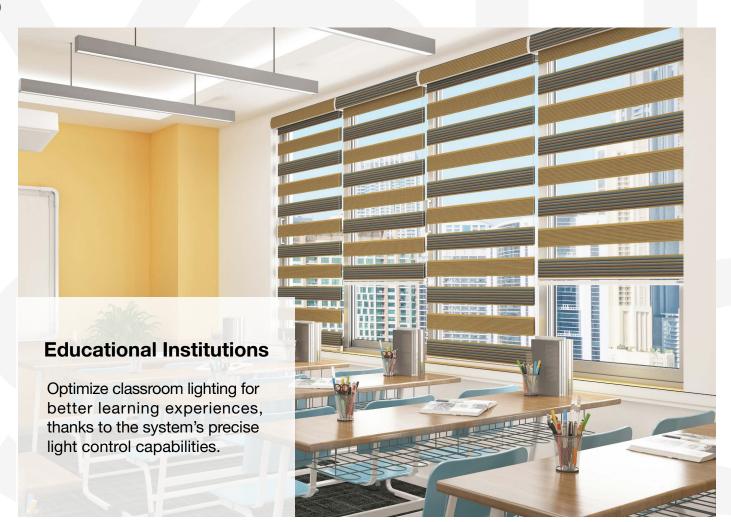

## Use Cases

The **RB 16-31 Roller CS Cassette Manual Rail System**® presents a versatile and innovative solution, designed to meet the dynamic needs of modern interior designers and architects.

Among its many potential applications, this system is perfectly suited for: