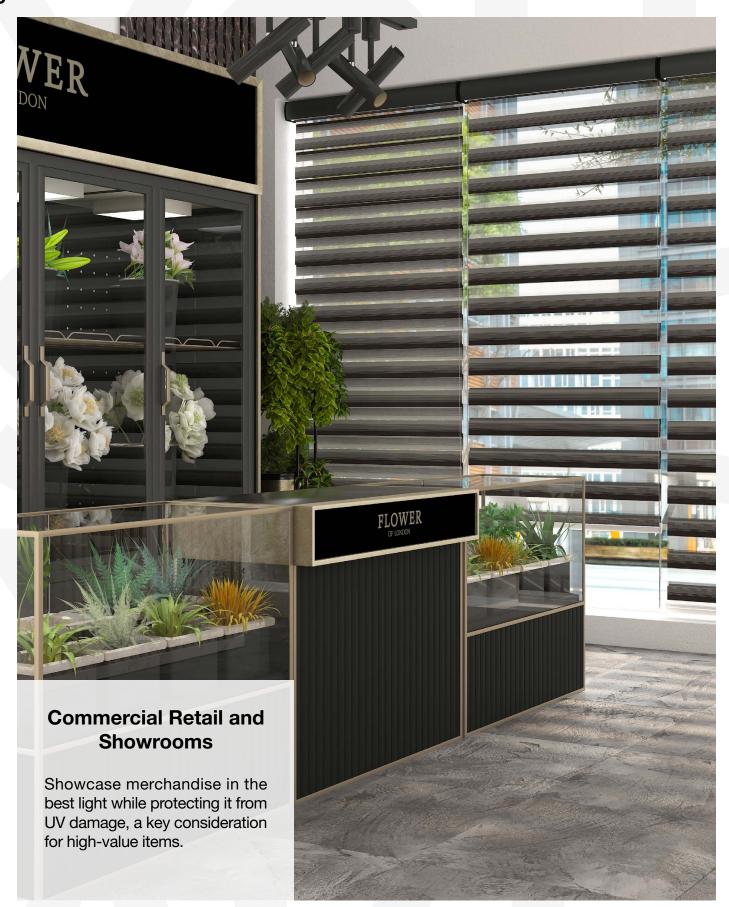

## Use Cases

The **RB 16-31 Roller CS Cassette Manual Rail System**® presents a versatile and innovative solution, designed to meet the dynamic needs of modern interior designers and architects.

Among its many potential applications, this system is perfectly suited for: