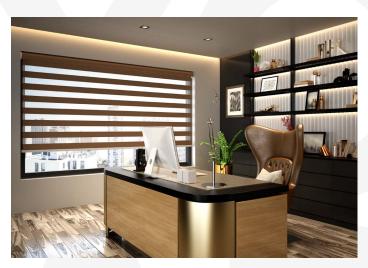

## Use Cases

The **RB 16-31 Roller CS Cassette Manual Rail System**® presents a versatile and innovative solution, designed to meet the dynamic needs of modern interior designers and architects.

Among its many potential applications, this system is perfectly suited for:

The **RB 16-31 Roller CS Cassette Manual Rail System**® is not just a window treatment; it's a design statement that speaks to functionality, aesthetic elegance, and environmental consciousness. It's a vital tool for professionals aiming to create spaces that are not only visually stunning but also comfortable and practical for their users.