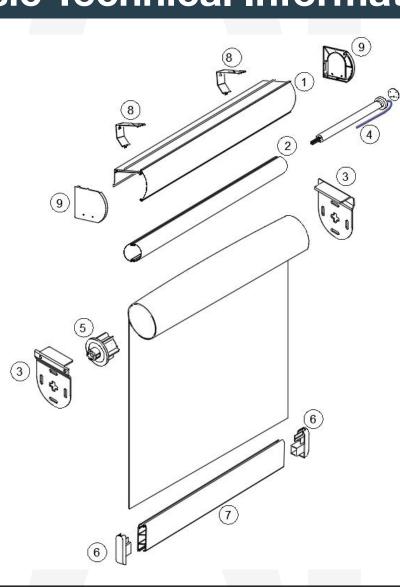

## **Basic Technical Information**

| PARTS | DESCRIPTION                                           |
|-------|-------------------------------------------------------|
| 1     | 16-14 Jumbo Cassette                                  |
| 2     | Roller Blinds 40mm Tube - Aluminum                    |
| 3     | Bracket for RB 16-14 System - White (Inside cassette) |
| 4     | Somfy Sonesse <sup>®</sup> 30 RTS Motor               |
| 5     | RB 16-14 End Plug - White                             |
| 6     | Bottom Rail End Cap - White                           |
| 7     | Powder Coated Bottom Rail - White                     |
| 8     | L clip brackets                                       |
| 9     | Cassette cover system plastic one set (2 pcs)         |