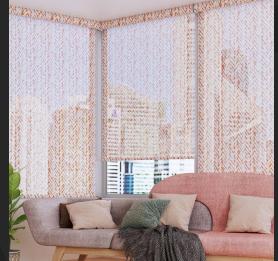

#### Explore the **RB 16-14 Roller Jumbo** Cassette Motorized Rail System<sup>®</sup>

through this brochure filled with images that showcase the system's features and demonstrates its adaptability across multiple environments.

This brochure serves as a fantastic resource for picturing the transformative impact of the system on various spaces, emphasizing its design flexibility.

Alongside the brochure, we provide additional documents designed to meet the specific needs of professionals. These important resources can be accessed by following the links provided or scanning the QR codes below:

### System Description

It's time to elevate spaces and give them a sophisticated upgrade with **Sedar RB 16-14 Roller Jumbo Cassette Motorized Rail System®**, perfect for any setting from homes to large commercial venues. It features a durable **40mm pipe** with a **jumbo cassette** that shields the mechanim from dust damage, **reducing maintenance** and **extending system life.** 