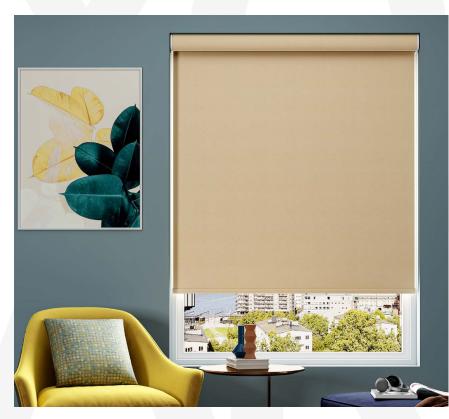

## Use Cases

The **RB 16-14 Roller Jumbo Cassette Motorized Rail System**<sup>®</sup> offers a flexible and cutting edge approach, tailored to cater to the evolving requirements of contemporary interior designers and architects.

This system is ideally suited for a variety of applications, including:

Elevate the ambiance of luxury homes with customizable light control and privacy settings ensuring a perfect blend of comfort and style.