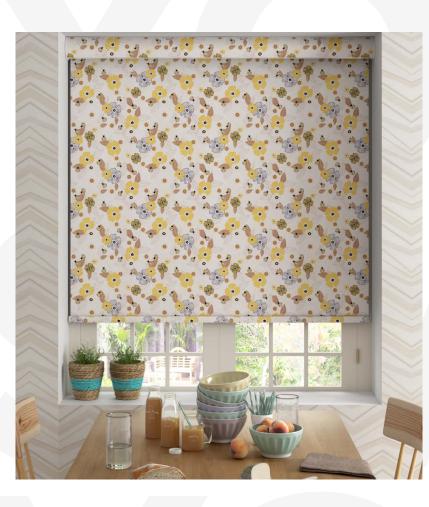

This system is **remote controlled** and **automation compatible** powered by **Somfy Sonesse® 30 Radio Technology Somfy (RTS)** that allows for wireless radio control of motorized window covering.

This system offers a **vast selection of fabric choices** tailored to enhance both the look and functionality of your interiors.

#### Commercial Retail and Showrooms

Showcase merchandise in the best light while protecting it from UV damage, a key consideration for high-value items.

The **RB 16-14 Roller Jumbo Cassette Motorized Rail System**<sup>®</sup> is not just a window treatment; it's a design statement that speaks to functionality, aesthetic elegance, and environmental consciousness. It's a vital tool for professionals aiming to create spaces that are not only visually stunning but also comfortable and practical for their users