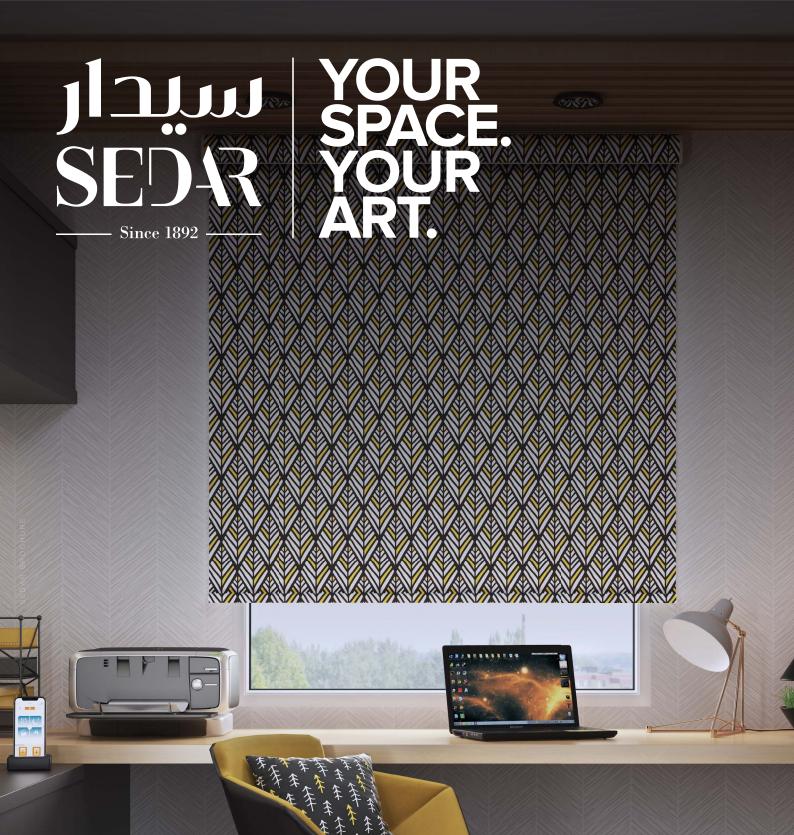

#### Explore the **RB 16-14 Roller Jumbo** Cassette Motorized Rail System<sup>®</sup>

through this brochure filled with images that showcase the system's features and demonstrates its adaptability across multiple environments.

This brochure serves as a fantastic resource for picturing the transformative impact of the system on various spaces, emphasizing its design flexibility.

Alongside the brochure, we provide additional documents designed to meet the specific needs of professionals. These important resources can be accessed by following the links provided or scanning the QR codes below:

### System Description

It's time to elevate spaces and give them a sophisticated upgrade with **Sedar RB 16-14 Roller Jumbo Cassette Motorized Rail System®**, perfect for any setting from homes to large commercial venues. It features a durable **40mm pipe** with a **jumbo cassette** that shields the mechanim from dust damage, **reducing maintenance** and **extending system life.** 