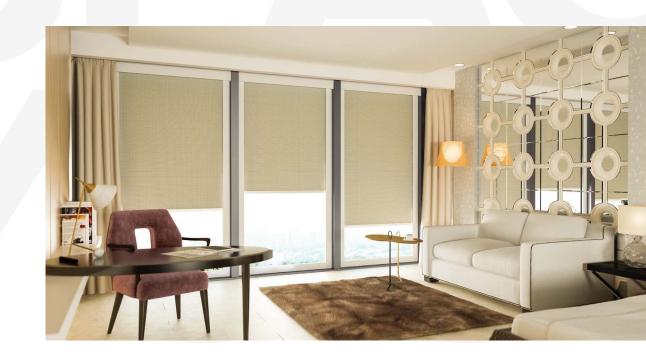

## Use Cases

The **RB 16-14 Roller Jumbo Cassette Motorized Rail System**<sup>®</sup> offers a flexible and cutting edge approach, tailored to cater to the evolving requirements of contemporary interior designers and architects.

This system is ideally suited for a variety of applications, including:

Elevate the ambiance of luxury homes with customizable light control and privacy settings ensuring a perfect blend of comfort and style.

#### Hotels

Enhance guest experiences in hotels and resorts with the system's sleek design and many fabric options, ensuring a tranquil and inviting atmosphere.