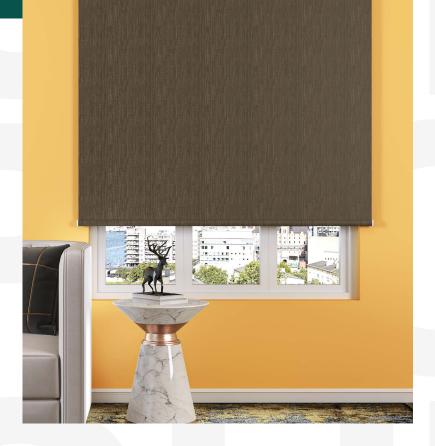

## Use Cases

The **RB 16-14 Roller Jumbo Cassette Motorized Rail System**<sup>®</sup> offers a flexible and cutting edge approach, tailored to cater to the evolving requirements of contemporary interior designers and architects.

This system is ideally suited for a variety of applications, including:

Elevate the ambiance of luxury homes with customizable light control and privacy settings ensuring a perfect blend of comfort and style.