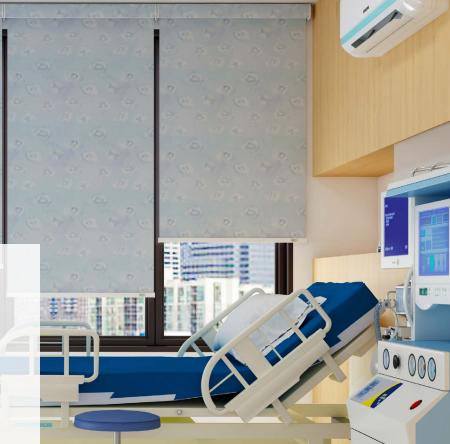

#### **Healthcare Facilities**

In healthcare settings, the system's antibacterial and UV-filtering fabrics provide a hygienic and patient-friendly environment.

SEDAR BROCHURI