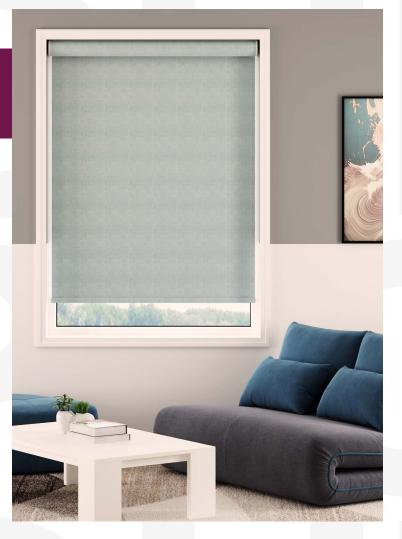

## Use Cases

The **RB 16-14 Roller Jumbo Cassette Motorized Rail System**<sup>®</sup> offers a flexible and cutting edge approach, tailored to cater to the evolving requirements of contemporary interior designers and architects.

This system is ideally suited for a variety of applications, including:

Elevate the ambiance of luxury homes with customizable light control and privacy settings ensuring a perfect blend of comfort and style.