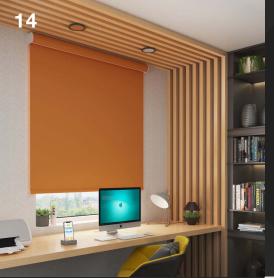

## Use Cases

The **RB 16-14 Roller Jumbo Cassette Motorized Rail System**<sup>®</sup> offers a flexible and cutting edge approach, tailored to cater to the evolving requirements of contemporary interior designers and architects.

This system is ideally suited for a variety of applications, including:

Elevate the ambiance of luxury homes with customizable light control and privacy settings ensuring a perfect blend of comfort and style.

#### **Commercial Offices**

Ideal for office environments where managing natural light and reducing glare is essential for creating productive workspaces.