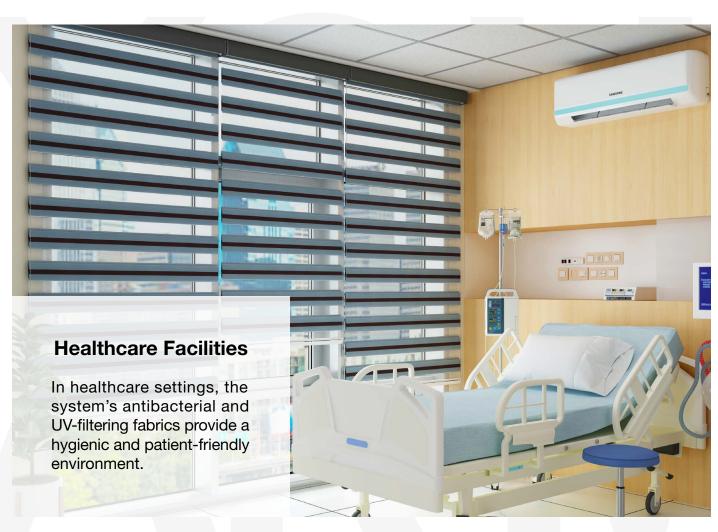

## Use Cases

The RB 16-79 CS Louvo Elite Wire Free Motorized Rail System® presents a versatile and innovative solution, designed to meet the dynamic needs of modern interior designers and architects.

Among its many potential applications, this system is perfectly suited for:

The RB 16-79 CS Louvo Elite Wire Free Motorized Rail System® is not just a window treatment; it's a design statement that speaks to functionality, aesthetic elegance, and environmental consciousness. It's a vital tool for professionals aiming to create spaces that are not only visually stunning but also comfortable and practical for their users.