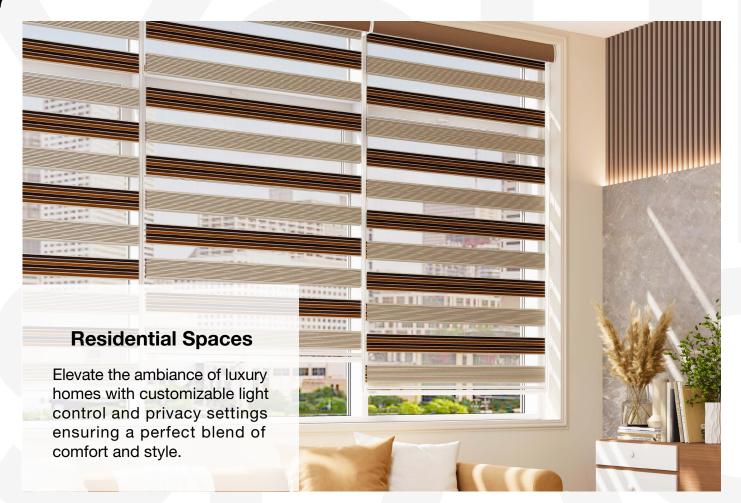

## Use Cases

The RB 16-79 CS Louvo Elite Wire Free Motorized Rail System® presents a versatile and innovative solution, designed to meet the dynamic needs of modern interior designers and architects.

Among its many potential applications, this system is perfectly suited for:

The RB 16-79 CS Louvo Elite Wire Free Motorized Rail System® is not just a window treatment; it's a design statement that speaks to functionality, aesthetic elegance, and environmental consciousness. It's a vital tool for professionals aiming to create spaces that are not only visually stunning but also comfortable and practical for their users.