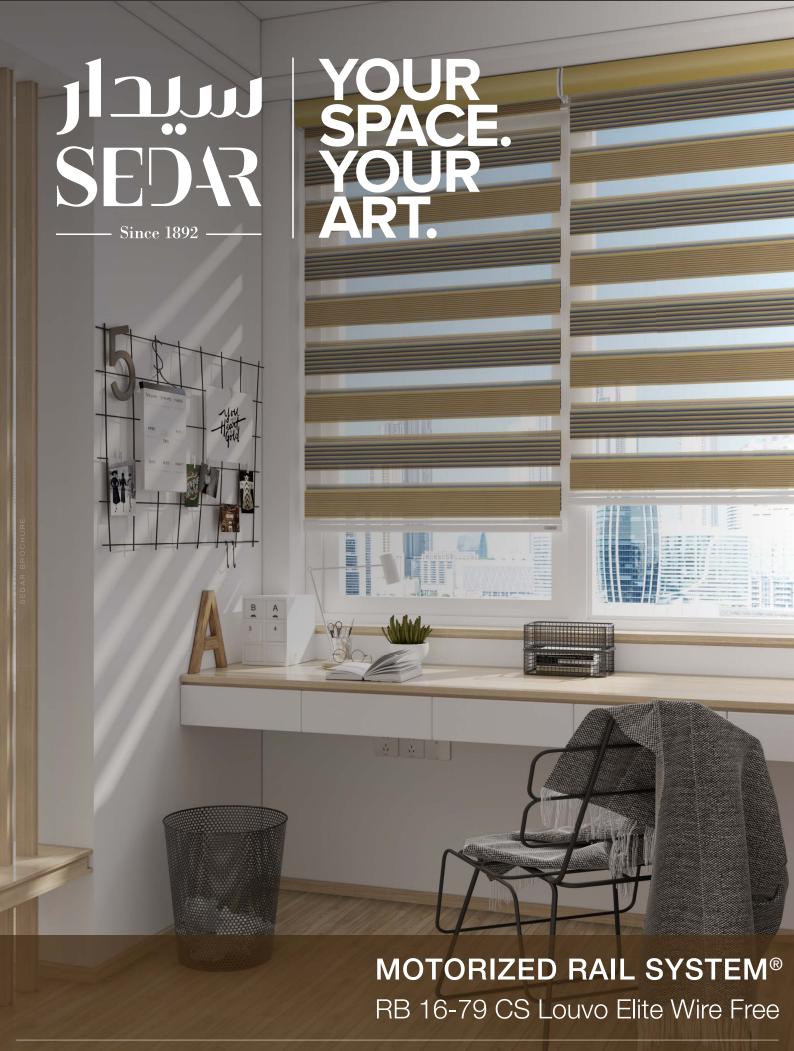

## System Introduction

Explore the RB 16-79 CS Louvo Elite Wire Free Motorized Rail System® through this brochure filled with images that showcase the system's features and demonstrates its adaptability across multiple environments.

## System **Description**

It's time to elevate spaces and give them a sophisticated upgrade with RB 16-79 CS Louvo Elite Wire Free Motorized Rail System®, perfect for any settings from homes to large commercial venues.

It features a durable 40 mm pipe with a louvo elite cassette that shields the mechanism from dust and damage, reducing maintenance, and extending system life.

This system is **remote controlled** and **automation compatible** powered by **Somfy's Sonesse® 30 WireFree RTS** (Li-ion) that allows for wireless radio control and wire free operation of motorized window covering.

This system features a unique design incorporating alternating strips of sheer and opaque fabric tailored to enhance both the look and functionality of your interiors.

It comes with **generous warranties**, offering 1-year of coverage for the fabric and 1-year for the motor and system.