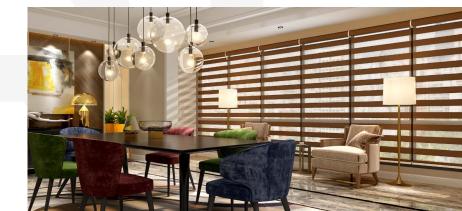

## Use Cases

The RB 16-79 CS Louvo Elite Wire Free Motorized Rail System® presents a versatile and innovative solution, designed to meet the dynamic needs of modern interior designers and architects.

Among its many potential applications, this system is perfectly suited for:

The RB 16-79 CS Louvo Elite Wire Free Motorized Rail System® is not just a window treatment; it's a design statement that speaks to functionality, aesthetic elegance, and environmental consciousness. It's a vital tool for professionals aiming to create spaces that are not only visually stunning but also comfortable and practical for their users.