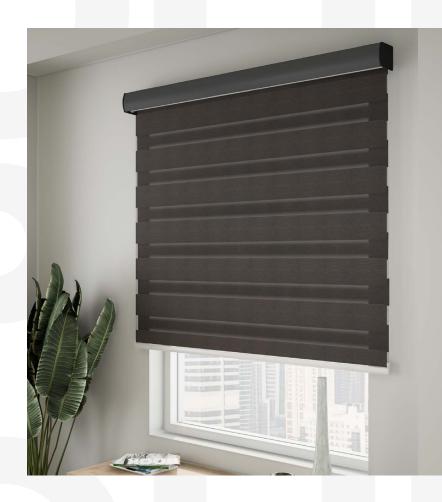

## System **Description**

It's time to elevate spaces and give them a sophisticated upgrade with RB 16-79 CS Louvo Elite Wire Free Motorized Rail System®, perfect for any settings from homes to large commercial venues.

It features a durable 40 mm pipe with a louvo elite cassette that shields the mechanism from dust and damage, reducing maintenance, and extending system life.

This system is **remote controlled** and **automation compatible** powered by **Somfy's Sonesse® 30 WireFree RTS** (Li-ion) that allows for wireless radio control and wire free operation of motorized window covering.

This system features a unique design incorporating alternating strips of sheer and opaque fabric tailored to enhance both the look and functionality of your interiors.

It comes with **generous warranties**, offering 1-year of coverage for the fabric and 1-year for the motor and system.