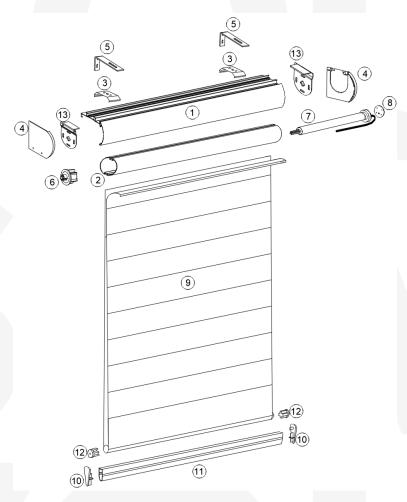

### **Basic Technical Information**

| DESCRIPTION                                   |
|-----------------------------------------------|
| 16-79 Louvo Elite Cassette                    |
| Roller Blinds 40mm Tube - Aluminum            |
| Ceiling brackets                              |
| Cassette cover system plastic one set (2 pcs) |
| L clip brackets                               |
| RB 16-79 End Plug                             |
| Bottom Rail End Cap                           |
| Somfy Sonesse 30 WireFree RTS (Li-ion) Motor  |
| Head Crown                                    |
| CS Fabric                                     |
| Bottom End cap                                |
| Powder Coated Bottom Rail                     |
| Round Bottom rail End cap                     |
|                                               |

**System** 

Roller Louvo Elite Cassette System (16-79)