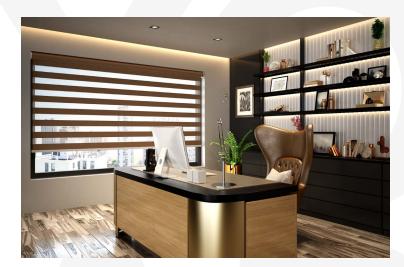

## Use Cases

The RB 16-79 CS Louvo Elite Wire Free Motorized Rail System® presents a versatile and innovative solution, designed to meet the dynamic needs of modern interior designers and architects.

Among its many potential applications, this system is perfectly suited for:

The RB 16-79 CS Louvo Elite Wire Free Motorized Rail System® is not just a window treatment; it's a design statement that speaks to functionality, aesthetic elegance, and environmental consciousness. It's a vital tool for professionals aiming to create spaces that are not only visually stunning but also comfortable and practical for their users.