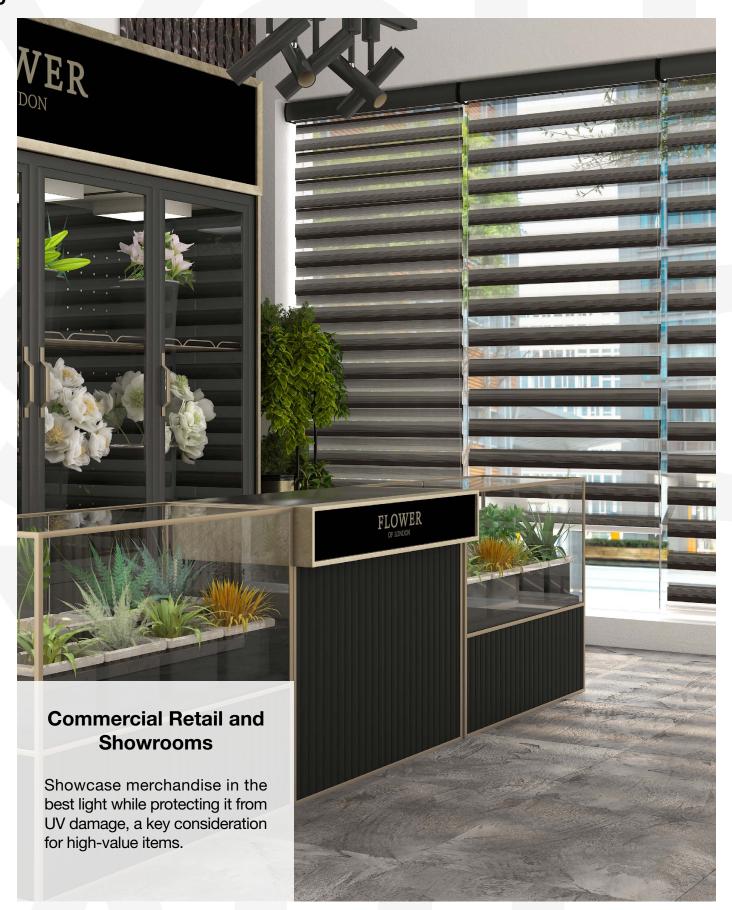

## Use Cases

The RB 16-79 CS Louvo Elite Wire Free Motorized Rail System® presents a versatile and innovative solution, designed to meet the dynamic needs of modern interior designers and architects.

Among its many potential applications, this system is perfectly suited for:

The RB 16-79 CS Louvo Elite Wire Free Motorized Rail System® is not just a window treatment; it's a design statement that speaks to functionality, aesthetic elegance, and environmental consciousness. It's a vital tool for professionals aiming to create spaces that are not only visually stunning but also comfortable and practical for their users.