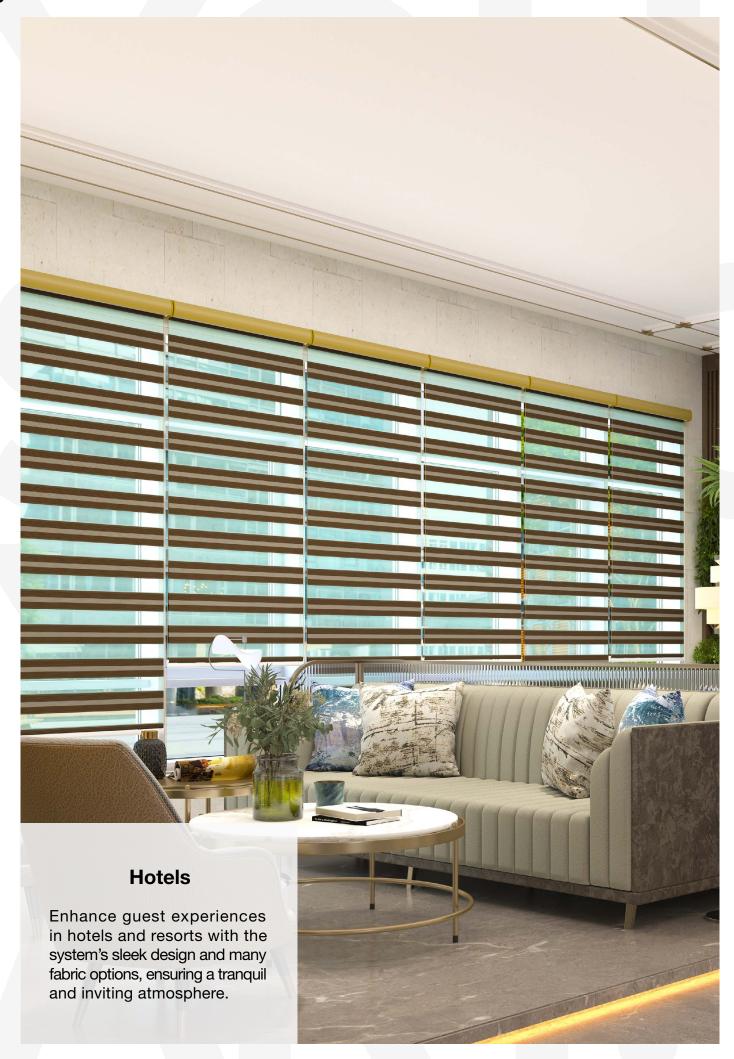

## Use Cases

The RB 16-79 CS Louvo Elite Wire Free Motorized Rail System® presents a versatile and innovative solution, designed to meet the dynamic needs of modern interior designers and architects.

Among its many potential applications, this system is perfectly suited for:

The RB 16-79 CS Louvo Elite Wire Free Motorized Rail System® is not just a window treatment; it's a design statement that speaks to functionality, aesthetic elegance, and environmental consciousness. It's a vital tool for professionals aiming to create spaces that are not only visually stunning but also comfortable and practical for their users.