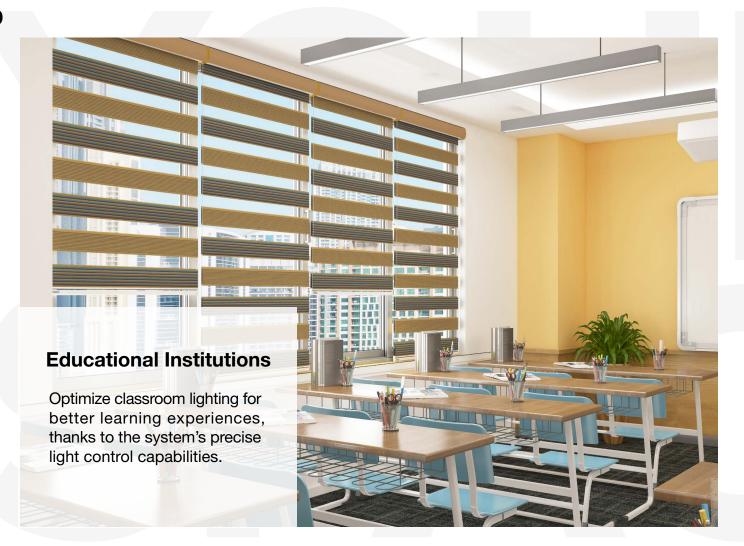

## Use Cases

The RB 16-79 CS Louvo Elite Wire Free Motorized Rail System® presents a versatile and innovative solution, designed to meet the dynamic needs of modern interior designers and architects.

Among its many potential applications, this system is perfectly suited for:

The RB 16-79 CS Louvo Elite Wire Free Motorized Rail System® is not just a window treatment; it's a design statement that speaks to functionality, aesthetic elegance, and environmental consciousness. It's a vital tool for professionals aiming to create spaces that are not only visually stunning but also comfortable and practical for their users.