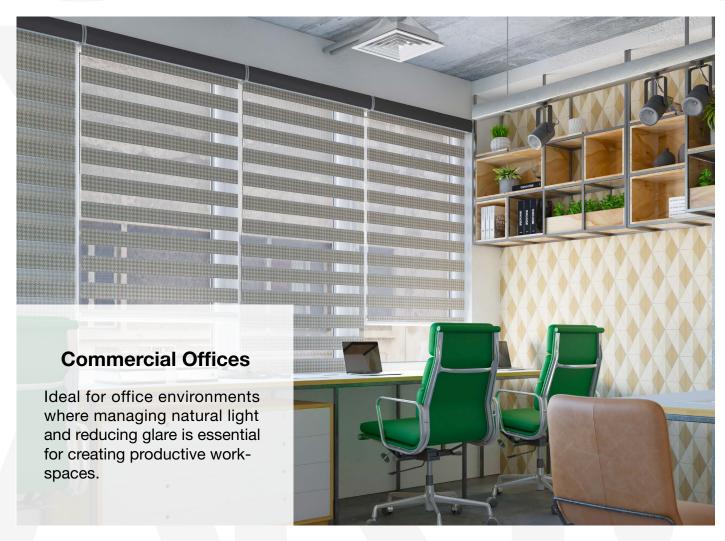

## Use Cases

The RB 16-79 CS Louvo Elite Wire Free Motorized Rail System® presents a versatile and innovative solution, designed to meet the dynamic needs of modern interior designers and architects.

Among its many potential applications, this system is perfectly suited for:

The RB 16-79 CS Louvo Elite Wire Free Motorized Rail System® is not just a window treatment; it's a design statement that speaks to functionality, aesthetic elegance, and environmental consciousness. It's a vital tool for professionals aiming to create spaces that are not only visually stunning but also comfortable and practical for their users.