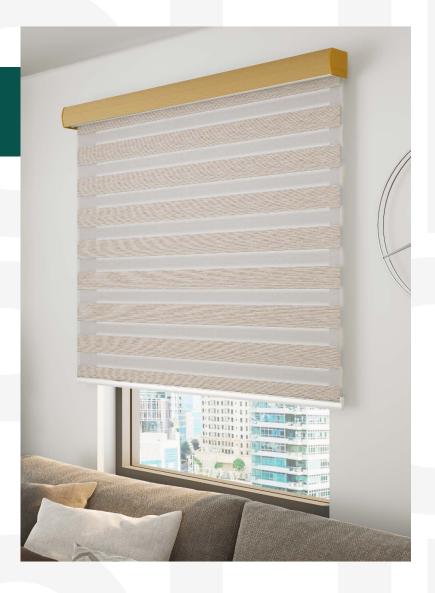

## System **Description**

It's time to elevate spaces and give them a sophisticated upgrade with RB 16-79 CS Louvo Elite Wire Free Motorized Rail System®, perfect for any settings from homes to large commercial venues.

It features a durable 40 mm pipe with a louvo elite cassette that shields the mechanism from dust and damage, reducing maintenance, and extending system life.

This system is **remote controlled** and **automation compatible** powered by **Somfy's Sonesse® 30 WireFree RTS** (Li-ion) that allows for wireless radio control and wire free operation of motorized window covering.

#### **Aesthetic Elements**

- This system features a unique design incorporating alternating strips of sheer and opaque fabric, tailored to enhance both the look and functionality of the interiors.
- Consistency in design is maintained across various applications to enhance the overall aesthetic appeal.