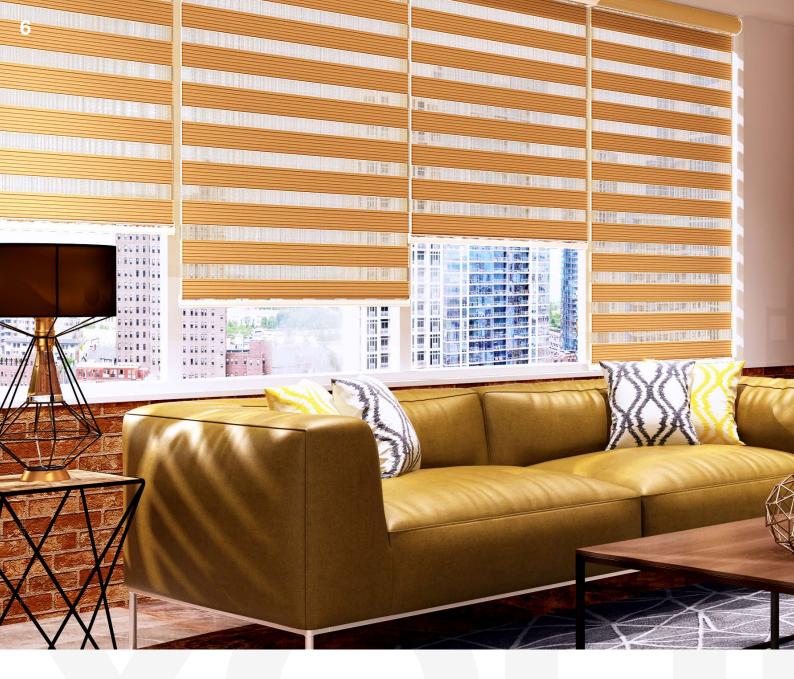

## Use Cases

The RB 16-79 CS Louvo Elite Wire Free Motorized Rail System® presents a versatile and innovative solution, designed to meet the dynamic needs of modern interior designers and architects.

Among its many potential applications, this system is perfectly suited for:

The RB 16-79 CS Louvo Elite Wire Free Motorized Rail System® is not just a window treatment; it's a design statement that speaks to functionality, aesthetic elegance, and environmental consciousness. It's a vital tool for professionals aiming to create spaces that are not only visually stunning but also comfortable and practical for their users.