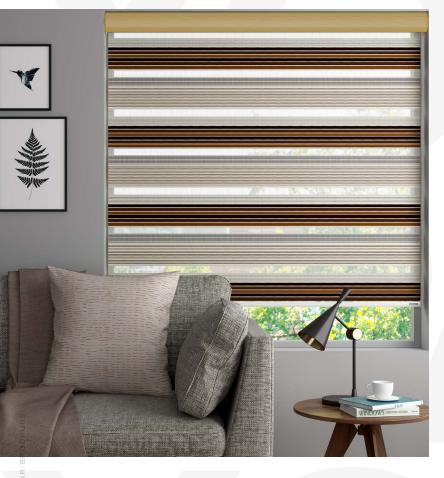

## System Introduction

Explore the RB 16-79 CS Louvo Elite Wire Free Motorized Rail System® through this brochure filled with images that showcase the system's features and demonstrates its adaptability across multiple environments.

This brochure serves as a fantastic resource for picturing the transformative impact of the system on various spaces, emphasizing its design flexibility.

Alongside the brochure, we provide additional documents designed to meet the specific needs of professionals. These important resources can be accessed by following the links provided or scanning the QR codes below: